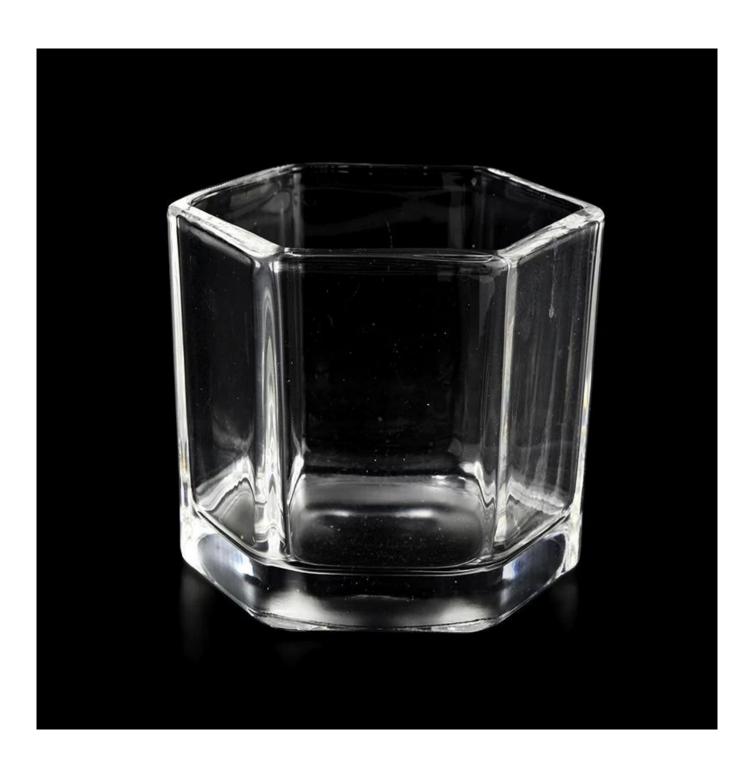

### **Product Description**

|      | ,                                                                                                                                                                                                                                                                |
|------|------------------------------------------------------------------------------------------------------------------------------------------------------------------------------------------------------------------------------------------------------------------|
| Item | SGYH22022316 modern design hexagon glass candle jars from Sunny Glassware Size: Top dia:81mm Bottom dia[]77mm Height[]81mm Weight[]346g Capacity:292ml 300ml pour 8oz wax Manufacturing: machine made Sampling time: 5 ~ 7 days after confirmation MOO: 5000 pcs |
|      | J                                                                                                                                                                                                                                                                |

### **Product Pictures**