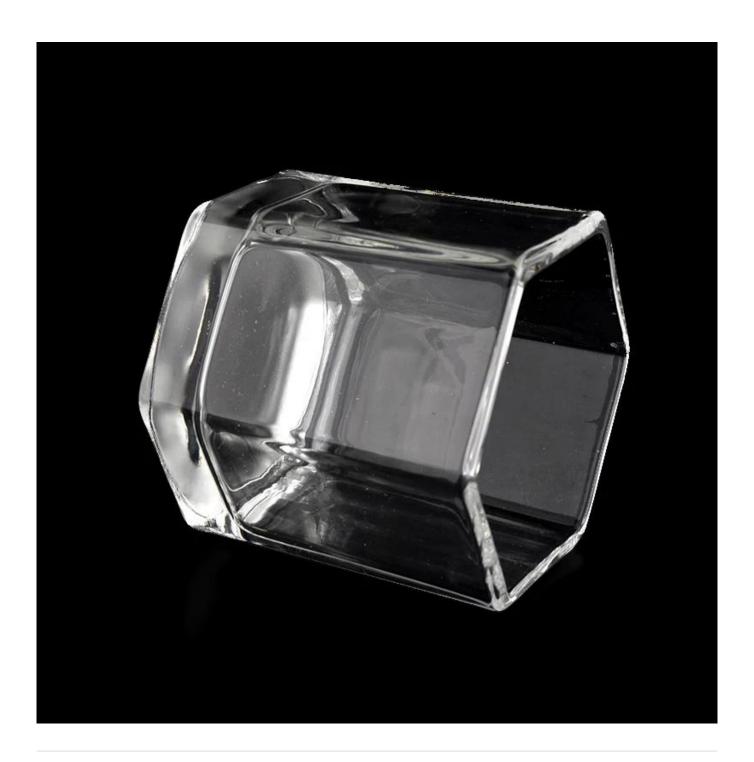

### **Product Description**

|      | ,                                                                                                                                                                                                                                                                |
|------|------------------------------------------------------------------------------------------------------------------------------------------------------------------------------------------------------------------------------------------------------------------|
| Item | SGYH22022316 modern design hexagon glass candle jars from Sunny Glassware Size: Top dia:81mm Bottom dia[]77mm Height[]81mm Weight[]346g Capacity:292ml 300ml pour 8oz wax Manufacturing: machine made Sampling time: 5 ~ 7 days after confirmation MOO: 5000 pcs |
|      | J                                                                                                                                                                                                                                                                |

### **Product Pictures**