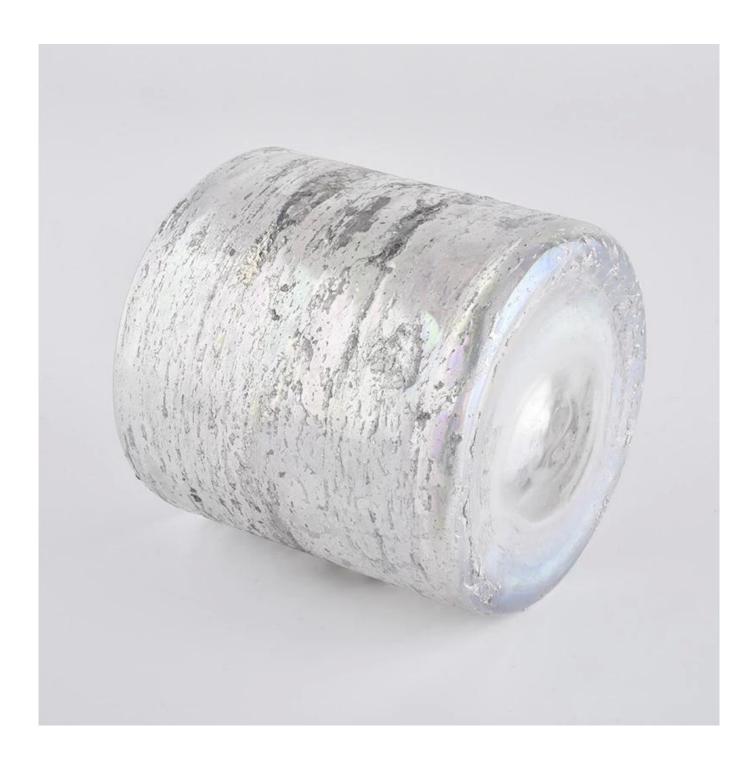

## QC Extra Six Steps

No major quality complaints for 9 years

| Product name         | Mouth blown glass candle vessels with colorful decoration              |
|----------------------|------------------------------------------------------------------------|
| Decorations          | Mouth blown glass candle vessels with coloring dots                    |
| Sample lead time     | 5 days if at exist shaped and size of glass candle jar                 |
|                      | $15\sim30$ days for new shape or size of glass candle jars             |
| Production lead time | 35~50 days after the sample and order confirmed                        |
| OEM/ODM order        | We could create new mold for your own design                           |
|                      | Moreover,we could design for you by your own idea to be a real product |
| Inspection           | Inspect the goods by AQ standard which has extra inspect steps         |
|                      | Accept third party inspection                                          |
| Payment terms        | 30% deposit by T/T in advance and the balance against the copy of B/L  |