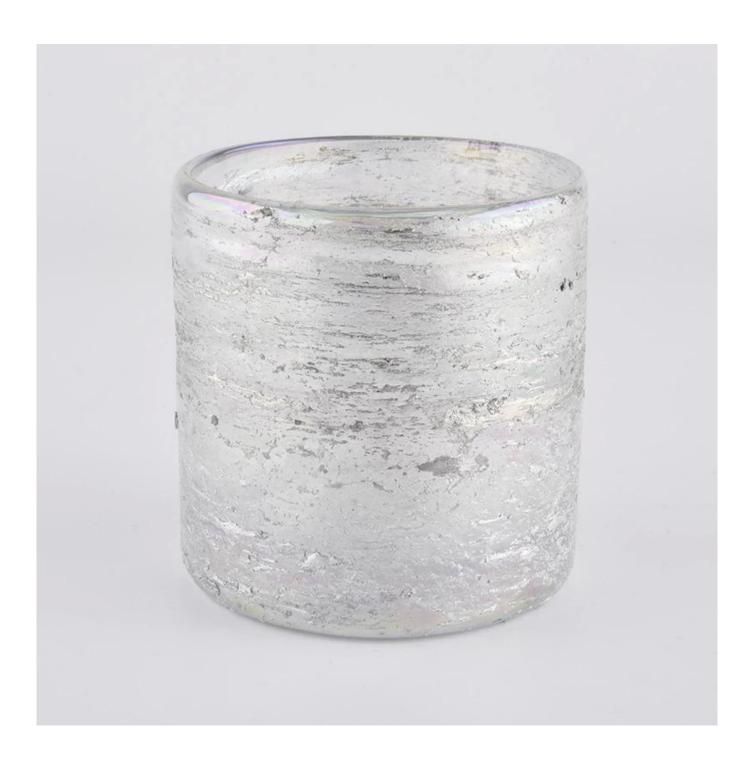

## QC Extra Six Steps

No major quality complaints for 9 years

| Product name         | Mouth blown glass candle vessels with colorful decoration              |
|----------------------|------------------------------------------------------------------------|
| Decorations          | Mouth blown glass candle vessels with coloring dots                    |
| Sample lead time     | 5 days if at exist shaped and size of glass candle jar                 |
|                      | $15\sim30$ days for new shape or size of glass candle jars             |
| Production lead time | 35~50 days after the sample and order confirmed                        |
| OEM/ODM order        | We could create new mold for your own design                           |
|                      | Moreover,we could design for you by your own idea to be a real product |
| Inspection           | Inspect the goods by AQ standard which has extra inspect steps         |
|                      | Accept third party inspection                                          |
| Payment terms        | 30% deposit by T/T in advance and the balance against the copy of B/L  |