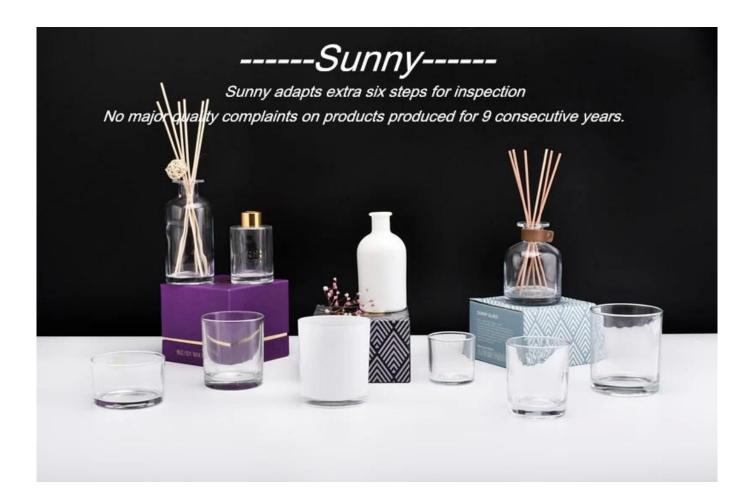

## QC Extra Six Steps

No major quality complaints for 9 years

| Product name         | Mouth blown glass candle vessels with colorful decoration              |
|----------------------|------------------------------------------------------------------------|
| Decorations          | Mouth blown glass candle vessels with coloring dots                    |
| Sample lead time     | 5 days if at exist shaped and size of glass candle jar                 |
|                      | $15\sim30$ days for new shape or size of glass candle jars             |
| Production lead time | 35~50 days after the sample and order confirmed                        |
| OEM/ODM order        | We could create new mold for your own design                           |
|                      | Moreover,we could design for you by your own idea to be a real product |
| Inspection           | Inspect the goods by AQ standard which has extra inspect steps         |
|                      | Accept third party inspection                                          |
| Payment terms        | 30% deposit by T/T in advance and the balance against the copy of B/L  |

With a strictly control system on product quality, Sunny adapts extra six steps for inspection of shipments, no major quality complaints on products produced for 9 consecutive years.

With our strong support, customers rapidly develop and from small workshop to industry leaders. We get your ideas becoming creative fragrance products and sell them very well in the market.