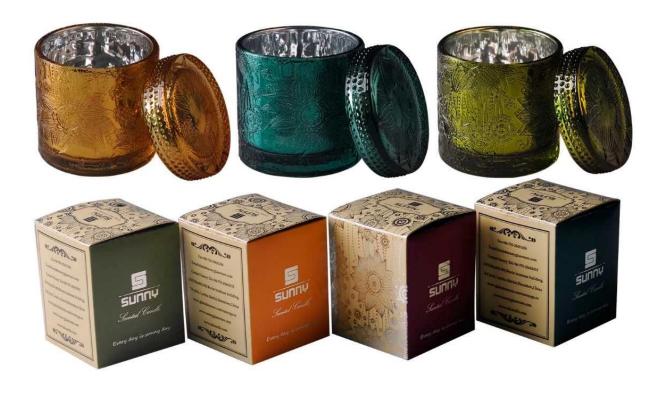

## QC Extra Six Steps

No major quality complaints for 9 years

| Product name         | Mouth blown glass candle vessels with colorful decoration              |
|----------------------|------------------------------------------------------------------------|
| Decorations          | Mouth blown glass candle vessels with coloring dots                    |
| Sample lead time     | 5 days if at exist shaped and size of glass candle jar                 |
|                      | $15\sim30$ days for new shape or size of glass candle jars             |
| Production lead time | 35~50 days after the sample and order confirmed                        |
| OEM/ODM order        | We could create new mold for your own design                           |
|                      | Moreover,we could design for you by your own idea to be a real product |
| Inspection           | Inspect the goods by AQ standard which has extra inspect steps         |
|                      | Accept third party inspection                                          |
| Payment terms        | 30% deposit by T/T in advance and the balance against the copy of B/L  |