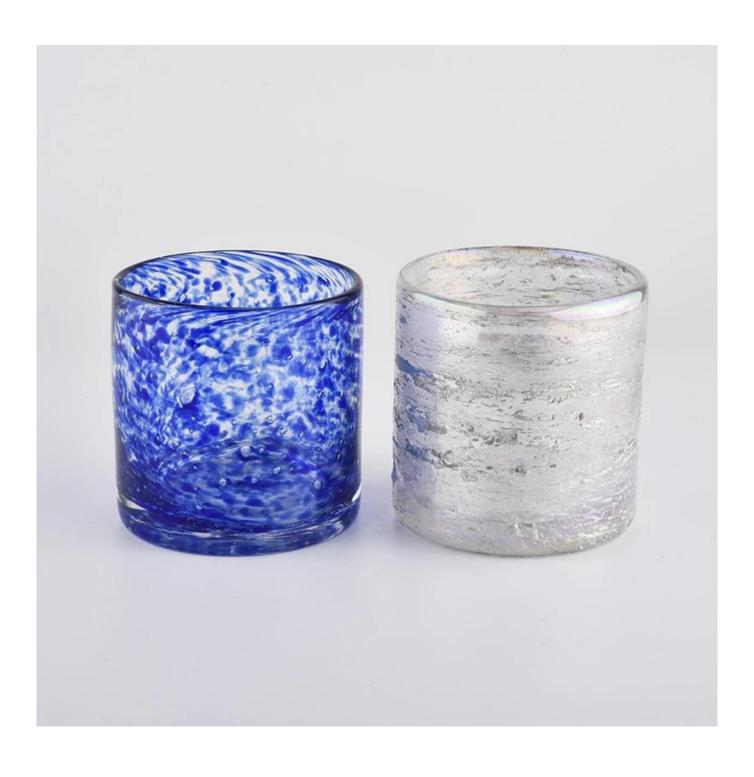

## QC Extra Six Steps

No major quality complaints for 9 years

| Product name         | Mouth blown glass candle vessels with colorful decoration              |
|----------------------|------------------------------------------------------------------------|
| Decorations          | Mouth blown glass candle vessels with coloring dots                    |
| Sample lead time     | 5 days if at exist shaped and size of glass candle jar                 |
|                      | $15\sim30$ days for new shape or size of glass candle jars             |
| Production lead time | 35~50 days after the sample and order confirmed                        |
| OEM/ODM order        | We could create new mold for your own design                           |
|                      | Moreover,we could design for you by your own idea to be a real product |
| Inspection           | Inspect the goods by AQ standard which has extra inspect steps         |
|                      | Accept third party inspection                                          |
| Payment terms        | 30% deposit by T/T in advance and the balance against the copy of B/L  |