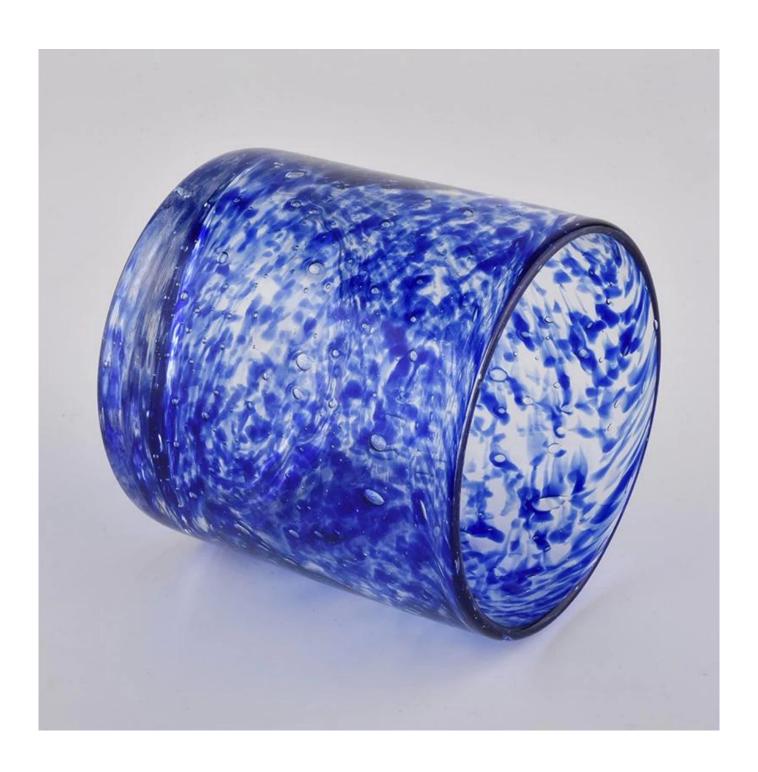

## QC Extra Six Steps

No major quality complaints for 9 years

| Product name         | Mouth blown glass candle vessels with colorful decoration              |
|----------------------|------------------------------------------------------------------------|
| Decorations          | Mouth blown glass candle vessels with coloring dots                    |
| Sample lead time     | 5 days if at exist shaped and size of glass candle jar                 |
|                      | $15\sim30$ days for new shape or size of glass candle jars             |
| Production lead time | 35~50 days after the sample and order confirmed                        |
| OEM/ODM order        | We could create new mold for your own design                           |
|                      | Moreover,we could design for you by your own idea to be a real product |
| Inspection           | Inspect the goods by AQ standard which has extra inspect steps         |
|                      | Accept third party inspection                                          |
| Payment terms        | 30% deposit by T/T in advance and the balance against the copy of B/L  |