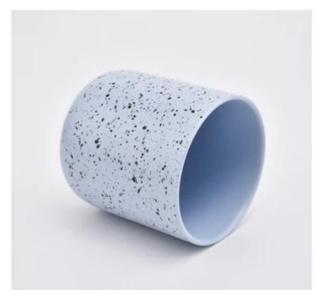

## new blue dots ceramic candle jar

- 2, Such a large and abundant sample room. No second Co.in China.
- 3, Our QC is more QC than our customer's QC. No second Co.in China.

| product name   | new blue dots ceramic candle jar                                                                                        |
|----------------|-------------------------------------------------------------------------------------------------------------------------|
| Sample time    | <ol> <li>5 days if at exist shaped and size of ceramic</li> <li>15 days if need new shape or size of ceramic</li> </ol> |
| Measure(mm)    | Top dia: 90mm<br>Bottom dia: 50mm<br>Height: 100mm<br>Weight: 284g<br>Capacity: 439ml                                   |
| Packing        | Normal packing, Individual gift box, PVC box, window box, color box, white box, etc                                     |
| Delivery time  | Within 55 days after the sample and order confirmed                                                                     |
| Payment term   | 30% deposit by T/T in advance and the balance against the copy of B/L                                                   |
| Shipment       | By sea, by air, by Express and your shipping agent is acceptable                                                        |
| Usage Occasion | Home decor, Wedding Decoration, Wedding Favors, Decoration enhancement,                                                 |