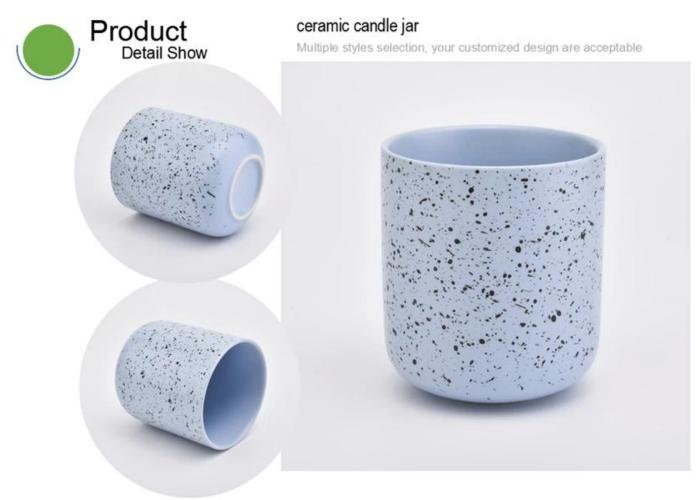

## new blue dots ceramic candle jar

## ceramic candle jar

Multiple styles selection, your customized design are acceptable

- Holidays gifts: Easter, Thanksgiving, Christmas, Valentine'sDay New Year, Father's Day, Mother days
- Promotion gifts
- Business Gifts