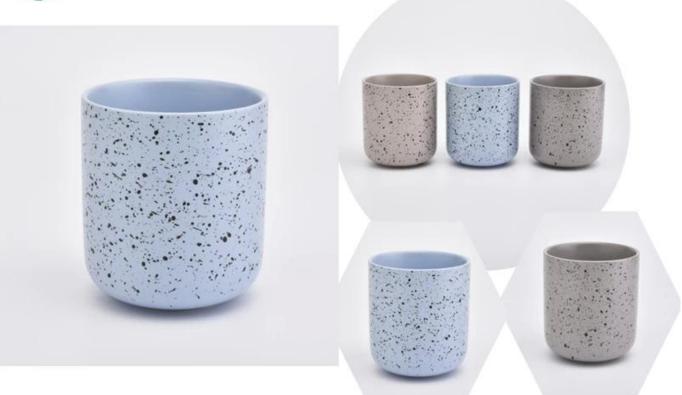

## ceramic candle jar

Multiple styles selection, your customized design are acceptable

- Holidays gifts: Easter, Thanksgiving, Christmas, Valentine'sDay New Year, Father's Day, Mother days
- Promotion gifts
- Business Gifts