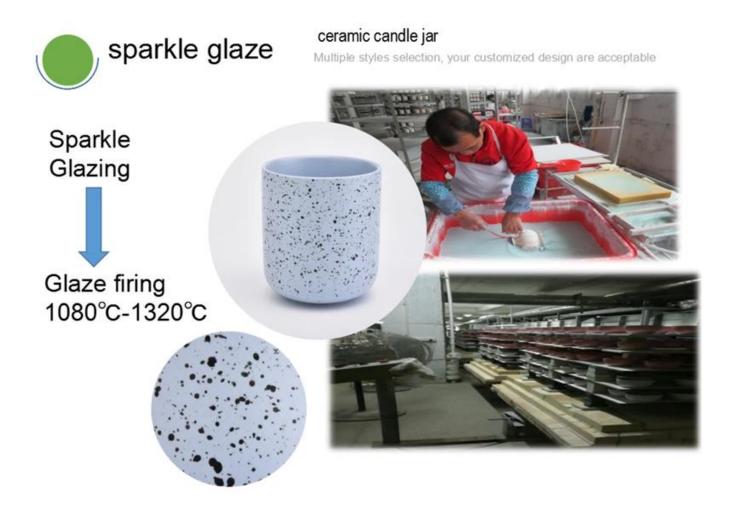

## ceramic candle jar

Multiple styles selection, your customized design are acceptable

- Holidays gifts: Easter, Thanksgiving, Christmas, Valentine'sDay New Year, Father's Day, Mother days
- Promotion gifts
- Business Gifts