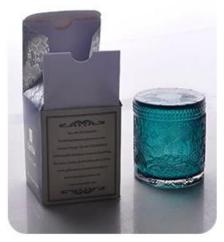

## new blue dots ceramic candle jar

## ceramic candle jar

Multiple styles selection, your customized design are acceptable

- Holidays gifts: Easter, Thanksgiving, Christmas, Valentine'sDay New Year, Father's Day, Mother days
- Promotion gifts
- Business Gifts