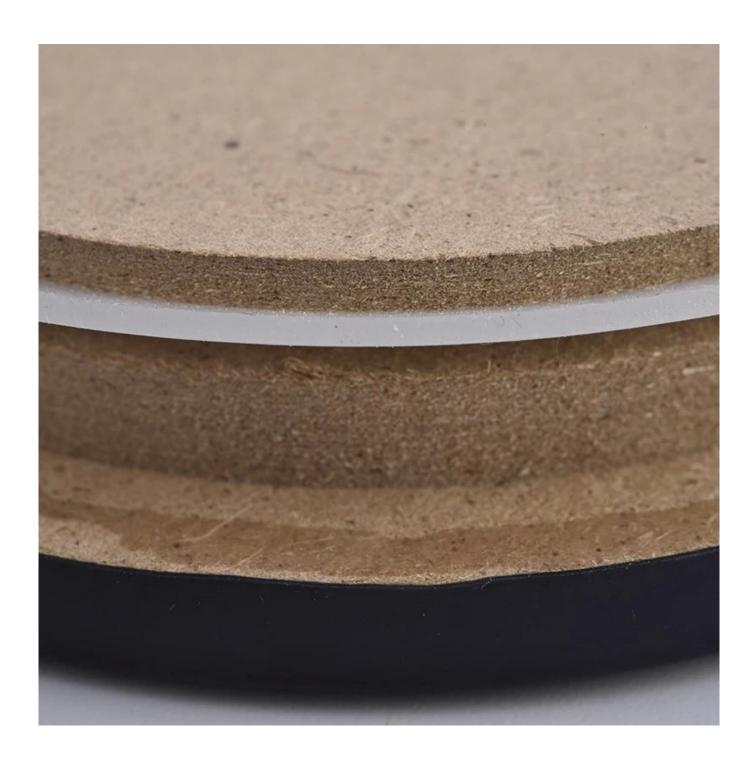

## **Product Description**

| Item | 89x19mm                                      |
|------|----------------------------------------------|
|      | MDF wood lids                                |
|      | Manufacturing: hand made                     |
|      | Sampling time: 5 ~ 7 days after confirmation |
|      |                                              |
|      | MOQ: 50000 pcs                               |

## **Product Pictures**

**Process Craft** 