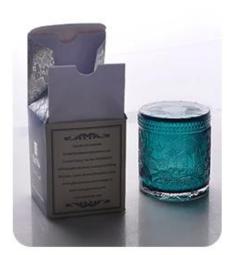

### ceramic candle jar

Multiple styles selection, your customized design are acceptable

- Holidays gifts: Easter, Thanksgiving, Christmas, Valentine's Day New Year, Father's Day, Mother days
- Promotion gifts
- Business Gifts

#### ceramic candle jar

Multiple styles selection, your customized design are acceptable