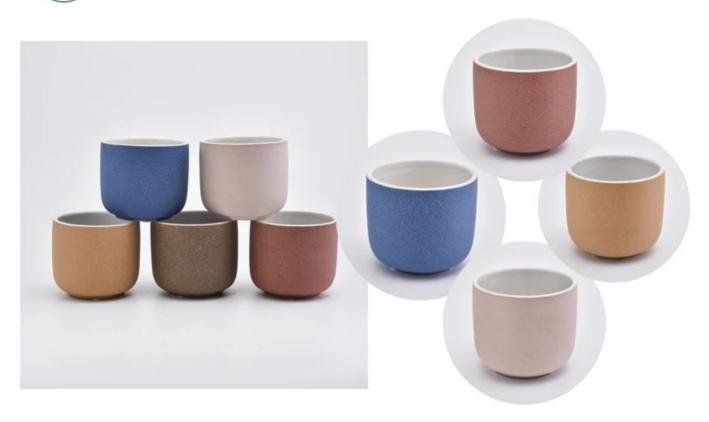

### ceramic candle jar

Multiple styles selection, your customized design are acceptable

- Holidays gifts: Easter, Thanksgiving, Christmas, Valentine's Day New Year, Father's Day, Mother days
- Promotion gifts
- Business Gifts

#### ceramic candle jar

Multiple styles selection, your customized design are acceptable