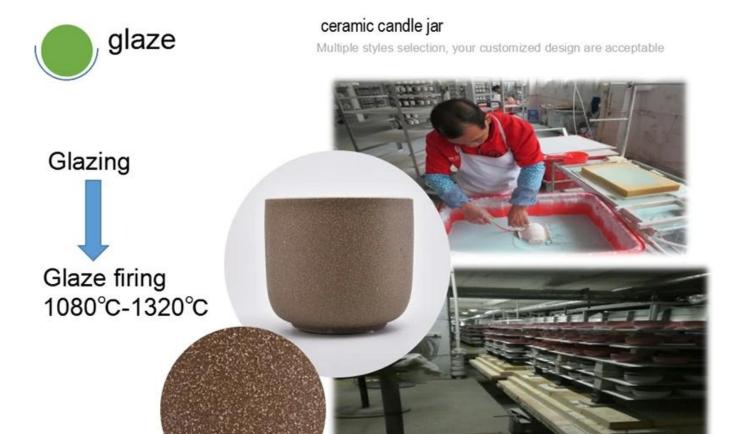

### ceramic candle jar

Multiple styles selection, your customized design are acceptable

- Holidays gifts: Easter, Thanksgiving, Christmas, Valentine's Day New Year, Father's Day, Mother days
- Promotion gifts
- Business Gifts

#### ceramic candle jar

Multiple styles selection, your customized design are acceptable