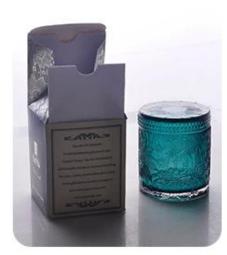

| product name luxury concrete candle jar                                            |                                                                                           |  |  |
|------------------------------------------------------------------------------------|-------------------------------------------------------------------------------------------|--|--|
| Sample time                                                                        | days if at exist shaped and size of ceramic     days if need new shape or size of ceramic |  |  |
| Measure(mm)                                                                        | Top dia: 114mm<br>Bottom dia: 114mm<br>Height: 100mm<br>Weight: 604g<br>Capacity: 770ml   |  |  |
| Packing                                                                            | Normal packing,Individual gift box, PVC box, window box, color box, white box, etc        |  |  |
| Delivery time                                                                      | Within 55 days after the sample and order confirmed                                       |  |  |
| Payment term                                                                       | 30% deposit by T/T in advance and the balance against the copy of B/L                     |  |  |
| Shipment                                                                           | By sea,by air,by Express and your shipping agent is acceptable                            |  |  |
| Jsage Occasion Home decor, Wedding Decoration, Wedding Favors, Decoration enhancem |                                                                                           |  |  |