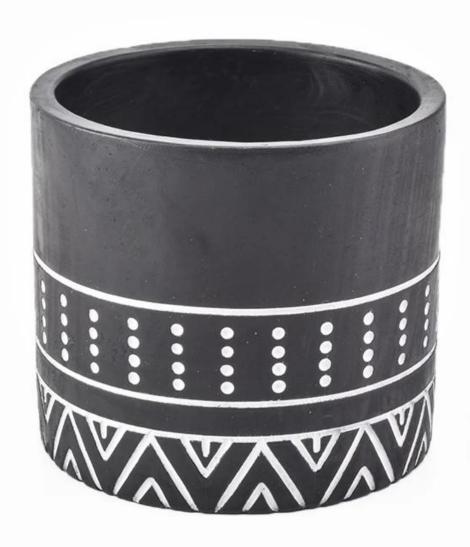

| product name luxury concrete candle jar                                            |                                                                                           |  |  |
|------------------------------------------------------------------------------------|-------------------------------------------------------------------------------------------|--|--|
| Sample time                                                                        | days if at exist shaped and size of ceramic     days if need new shape or size of ceramic |  |  |
| Measure(mm)                                                                        | Top dia: 114mm<br>Bottom dia: 114mm<br>Height: 100mm<br>Weight: 604g<br>Capacity: 770ml   |  |  |
| Packing                                                                            | Normal packing,Individual gift box, PVC box, window box, color box, white box, etc        |  |  |
| Delivery time                                                                      | Within 55 days after the sample and order confirmed                                       |  |  |
| Payment term                                                                       | 30% deposit by T/T in advance and the balance against the copy of B/L                     |  |  |
| Shipment                                                                           | By sea,by air,by Express and your shipping agent is acceptable                            |  |  |
| Jsage Occasion Home decor, Wedding Decoration, Wedding Favors, Decoration enhancem |                                                                                           |  |  |