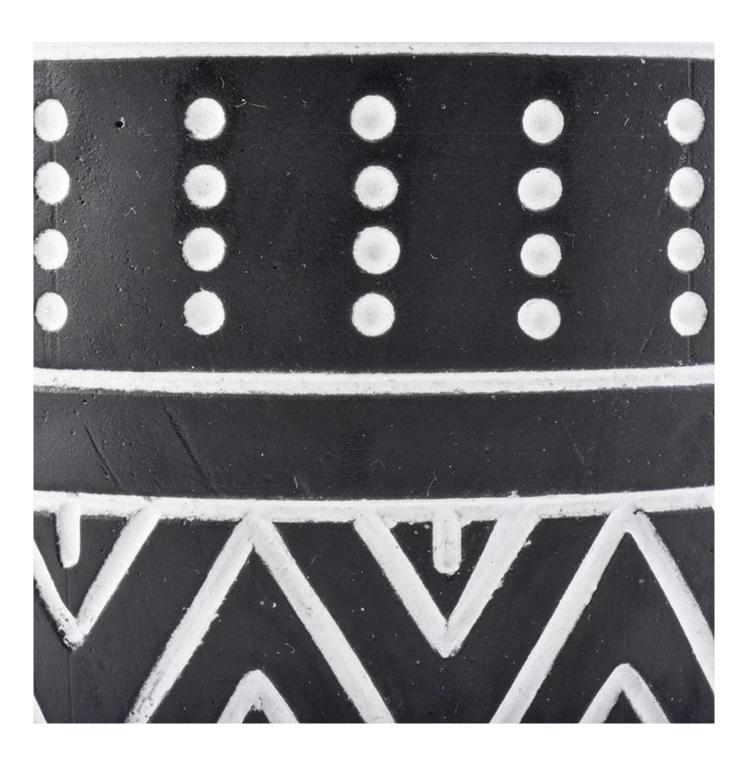

| product name luxury concrete candle jar                                            |                                                                                           |  |  |
|------------------------------------------------------------------------------------|-------------------------------------------------------------------------------------------|--|--|
| Sample time                                                                        | days if at exist shaped and size of ceramic     days if need new shape or size of ceramic |  |  |
| Measure(mm)                                                                        | Top dia: 114mm<br>Bottom dia: 114mm<br>Height: 100mm<br>Weight: 604g<br>Capacity: 770ml   |  |  |
| Packing                                                                            | Normal packing,Individual gift box, PVC box, window box, color box, white box, etc        |  |  |
| Delivery time                                                                      | Within 55 days after the sample and order confirmed                                       |  |  |
| Payment term                                                                       | 30% deposit by T/T in advance and the balance against the copy of B/L                     |  |  |
| Shipment                                                                           | By sea,by air,by Express and your shipping agent is acceptable                            |  |  |
| Jsage Occasion Home decor, Wedding Decoration, Wedding Favors, Decoration enhancem |                                                                                           |  |  |