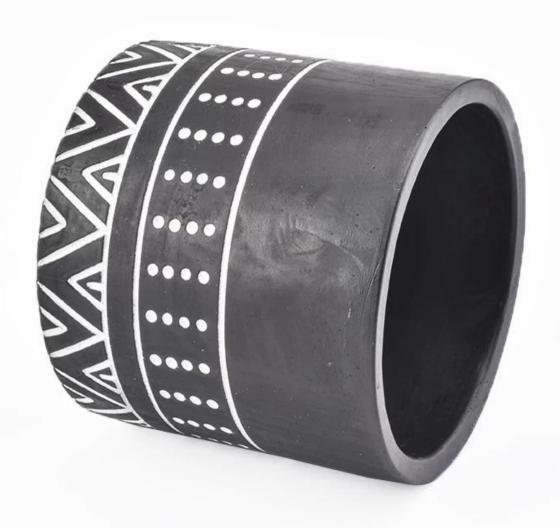

| product name luxury concrete candle jar                                            |                                                                                           |  |  |
|------------------------------------------------------------------------------------|-------------------------------------------------------------------------------------------|--|--|
| Sample time                                                                        | days if at exist shaped and size of ceramic     days if need new shape or size of ceramic |  |  |
| Measure(mm)                                                                        | Top dia: 114mm<br>Bottom dia: 114mm<br>Height: 100mm<br>Weight: 604g<br>Capacity: 770ml   |  |  |
| Packing                                                                            | Normal packing,Individual gift box, PVC box, window box, color box, white box, etc        |  |  |
| Delivery time                                                                      | Within 55 days after the sample and order confirmed                                       |  |  |
| Payment term                                                                       | 30% deposit by T/T in advance and the balance against the copy of B/L                     |  |  |
| Shipment                                                                           | By sea,by air,by Express and your shipping agent is acceptable                            |  |  |
| Jsage Occasion Home decor, Wedding Decoration, Wedding Favors, Decoration enhancem |                                                                                           |  |  |