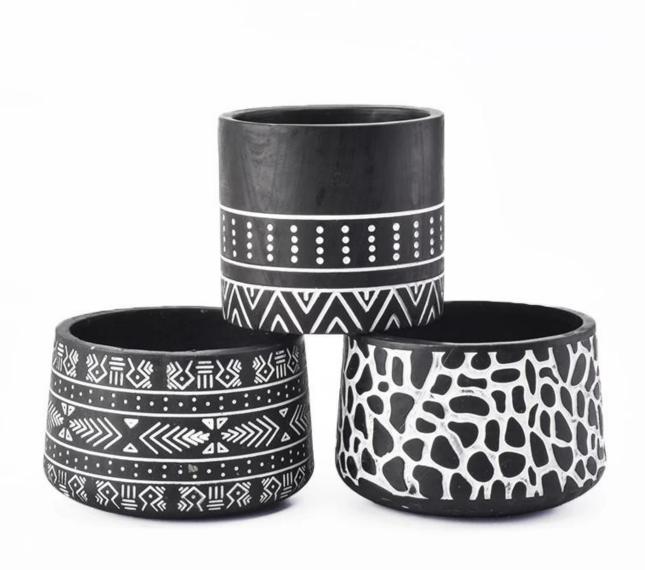

| product name luxury concrete candle jar                                            |                                                                                           |  |  |
|------------------------------------------------------------------------------------|-------------------------------------------------------------------------------------------|--|--|
| Sample time                                                                        | days if at exist shaped and size of ceramic     days if need new shape or size of ceramic |  |  |
| Measure(mm)                                                                        | Top dia: 114mm<br>Bottom dia: 114mm<br>Height: 100mm<br>Weight: 604g<br>Capacity: 770ml   |  |  |
| Packing                                                                            | Normal packing,Individual gift box, PVC box, window box, color box, white box, etc        |  |  |
| Delivery time                                                                      | Within 55 days after the sample and order confirmed                                       |  |  |
| Payment term                                                                       | 30% deposit by T/T in advance and the balance against the copy of B/L                     |  |  |
| Shipment                                                                           | By sea,by air,by Express and your shipping agent is acceptable                            |  |  |
| Jsage Occasion Home decor, Wedding Decoration, Wedding Favors, Decoration enhancem |                                                                                           |  |  |