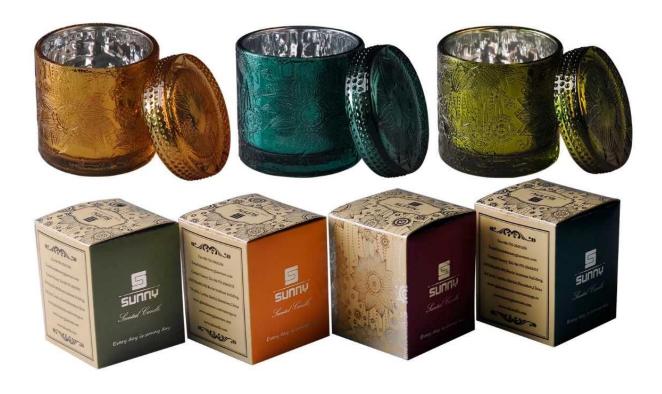

## Small Quantity Acceptance

all products have stock anytime

## QC Extra Six Steps

No major quality complaints for 9 years

| Product name         | wholesale luxury octagon glass candle jar                              |
|----------------------|------------------------------------------------------------------------|
| Decorations          | geo cut candle container glass                                         |
| Sample lead time     | 5 days if at exist shaped and size of glass candle vessels             |
|                      | 15~30 days for new shape or size of glass candle jars                  |
| Production lead time | 35~50 days after the sample and order confirmed                        |
| OEM/ODM order        | We could create new mold for your own design                           |
|                      | Moreover,we could design for you by your own idea to be a real product |
| Inspection           | Inspect the goods by AQ standard which has extra inspect steps         |
|                      | Accept third party inspection                                          |
| Payment terms        | 30% deposit by T/T in advance and the balance against the copy of B/L  |