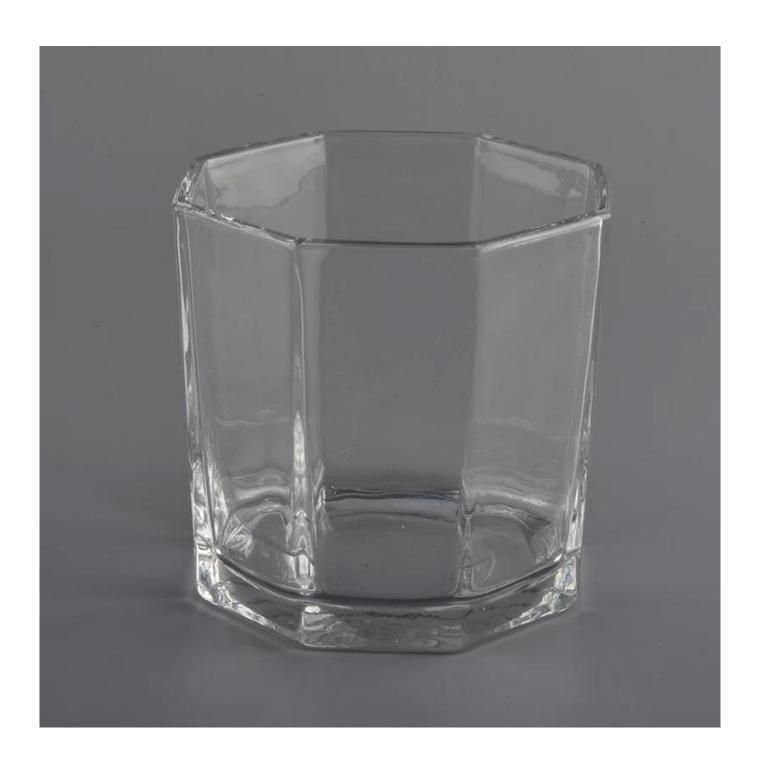

## QC Extra Six Steps

No major quality complaints for 9 years

| Product name         | wholesale luxury octagon glass candle jar                              |
|----------------------|------------------------------------------------------------------------|
| Decorations          | geo cut candle container glass                                         |
| Sample lead time     | 5 days if at exist shaped and size of glass candle vessels             |
|                      | 15~30 days for new shape or size of glass candle jars                  |
| Production lead time | 35~50 days after the sample and order confirmed                        |
| OEM/ODM order        | We could create new mold for your own design                           |
|                      | Moreover,we could design for you by your own idea to be a real product |
| Inspection           | Inspect the goods by AQ standard which has extra inspect steps         |
|                      | Accept third party inspection                                          |
| Payment terms        | 30% deposit by T/T in advance and the balance against the copy of B/L  |