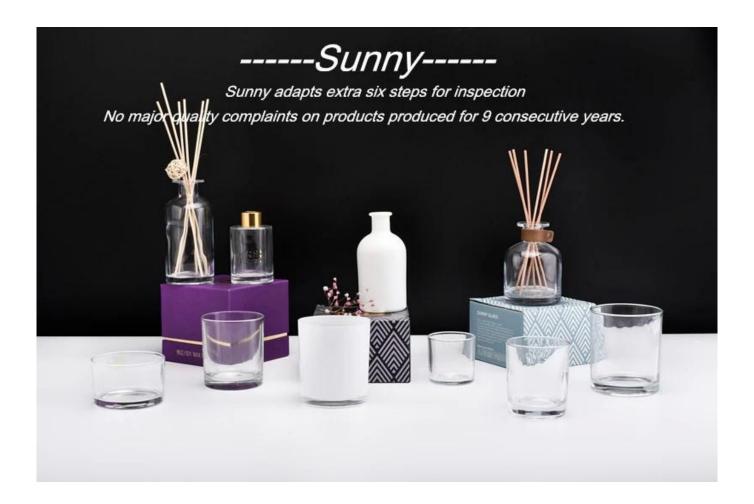

## QC Extra Six Steps

No major quality complaints for 9 years

| Product name         | wholesale luxury octagon glass candle jar                              |
|----------------------|------------------------------------------------------------------------|
| Decorations          | geo cut candle container glass                                         |
| Sample lead time     | 5 days if at exist shaped and size of glass candle vessels             |
|                      | 15~30 days for new shape or size of glass candle jars                  |
| Production lead time | 35~50 days after the sample and order confirmed                        |
| OEM/ODM order        | We could create new mold for your own design                           |
|                      | Moreover,we could design for you by your own idea to be a real product |
| Inspection           | Inspect the goods by AQ standard which has extra inspect steps         |
|                      | Accept third party inspection                                          |
| Payment terms        | 30% deposit by T/T in advance and the balance against the copy of B/L  |