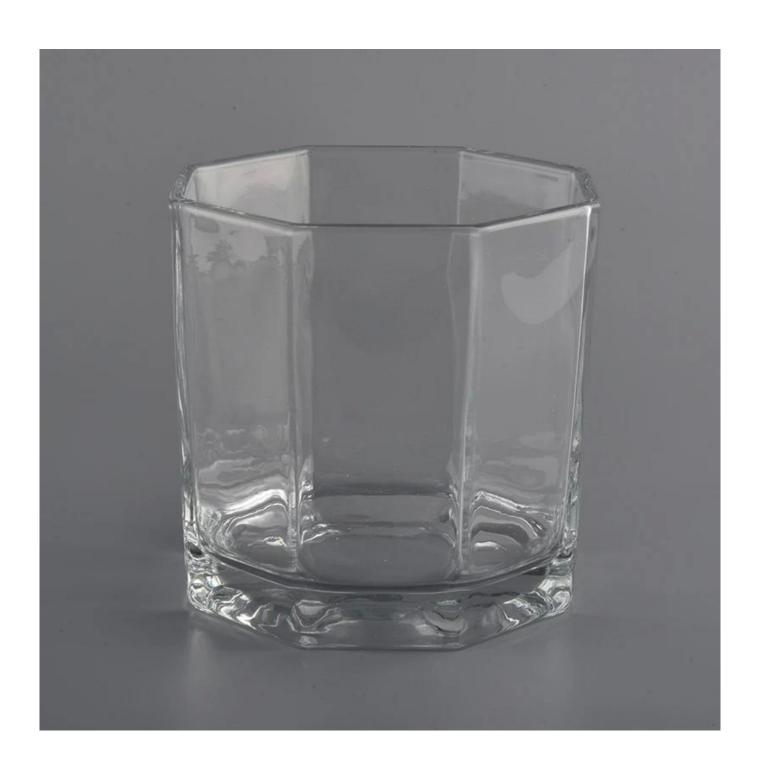

## QC Extra Six Steps

No major quality complaints for 9 years

| Product name         | wholesale luxury octagon glass candle jar                              |
|----------------------|------------------------------------------------------------------------|
| Decorations          | geo cut candle container glass                                         |
| Sample lead time     | 5 days if at exist shaped and size of glass candle vessels             |
|                      | 15~30 days for new shape or size of glass candle jars                  |
| Production lead time | 35~50 days after the sample and order confirmed                        |
| OEM/ODM order        | We could create new mold for your own design                           |
|                      | Moreover,we could design for you by your own idea to be a real product |
| Inspection           | Inspect the goods by AQ standard which has extra inspect steps         |
|                      | Accept third party inspection                                          |
| Payment terms        | 30% deposit by T/T in advance and the balance against the copy of B/L  |