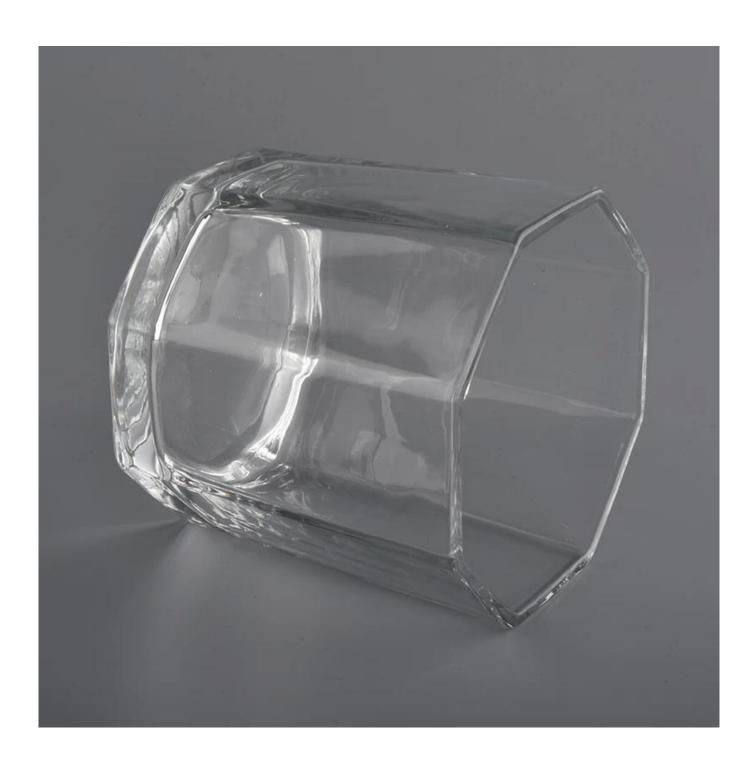

## QC Extra Six Steps

No major quality complaints for 9 years

| Product name         | wholesale luxury octagon glass candle jar                              |
|----------------------|------------------------------------------------------------------------|
| Decorations          | geo cut candle container glass                                         |
| Sample lead time     | 5 days if at exist shaped and size of glass candle vessels             |
|                      | 15~30 days for new shape or size of glass candle jars                  |
| Production lead time | 35~50 days after the sample and order confirmed                        |
| OEM/ODM order        | We could create new mold for your own design                           |
|                      | Moreover,we could design for you by your own idea to be a real product |
| Inspection           | Inspect the goods by AQ standard which has extra inspect steps         |
|                      | Accept third party inspection                                          |
| Payment terms        | 30% deposit by T/T in advance and the balance against the copy of B/L  |