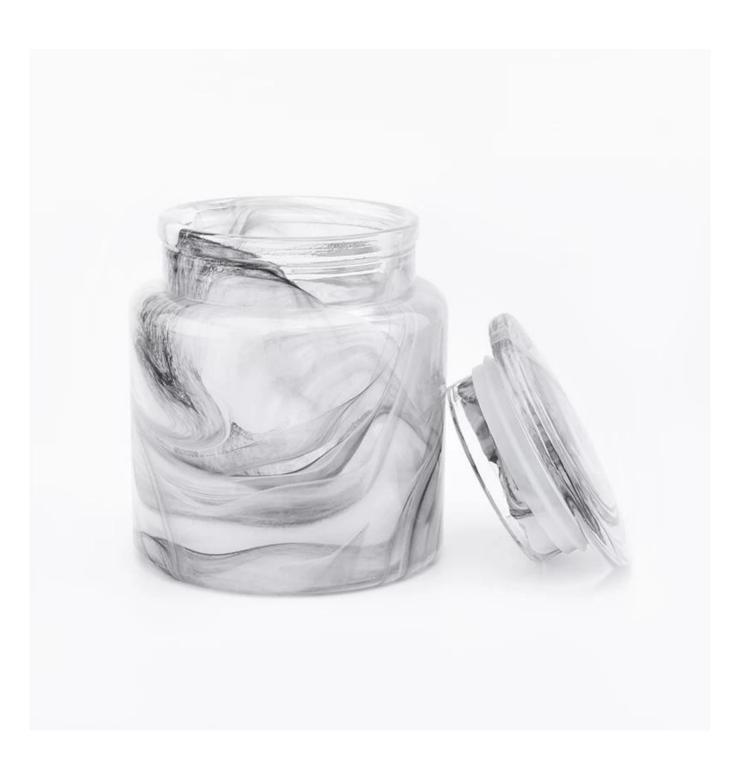

## **Product Description**

| Item             | Top dia: 84mm Bottom dia: 103mm Height: 112mm Weight: 555g Capacity: 605ml Lid: Top dia: 91mm Height: 32mm Weight: 183g  Moq:1500 sets OEM: Any custom design are available Finish: any customzied surface finish is availab                                                                                                                      | ole                                           |  |  |
|------------------|---------------------------------------------------------------------------------------------------------------------------------------------------------------------------------------------------------------------------------------------------------------------------------------------------------------------------------------------------|-----------------------------------------------|--|--|
| for your choice  | <ol> <li>Any logo printing on the body</li> <li>Any color painted, frost, electroplate, pattern laser carver for the finish</li> <li>Special package like shrink wrap, color gift box, white gift box etc</li> <li>Open new mould for the glass, wood, plastic or metal as you like</li> <li>Different size and shapes meet your needs</li> </ol> |                                               |  |  |
| sample time      | 1. 5 days if at exist shaped and size of glass                                                                                                                                                                                                                                                                                                    | 2. 15 days if need new shape or size of glass |  |  |
| packing          | Normal packing,Individual gift box, PVC box, window box, color box, white box, etc.                                                                                                                                                                                                                                                               |                                               |  |  |
| product capacity | 500,000~1,000,000 pcs per month                                                                                                                                                                                                                                                                                                                   |                                               |  |  |
| delivery time    | Within 35 days after the sample and order confirmed                                                                                                                                                                                                                                                                                               |                                               |  |  |
| payment term     | 30% deposit by T/T in advance and the balance against the copy of B/L                                                                                                                                                                                                                                                                             |                                               |  |  |
| shipment         | By sea,by air,by Express and your shipping agent is acceptable                                                                                                                                                                                                                                                                                    |                                               |  |  |