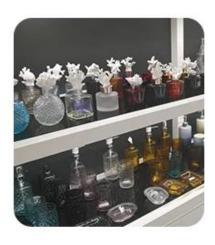

|                                               |  |  |
| shipment         | By sea,by air,by Express and your shipping agent is acceptable                                                                                                                                                                                                                                                                                    |                                               |  |  |

## **Detailed Images**

\*All the images on this site are copyrighted by Sunny Glassware. Any unauthorized reprinting will be regarded as copyright infringement.\*







## **Company Information**



# · SAMPLE ROOM ·













# · FACTORY ·



















■ Silk-screen



■ Electroplating



Normaly Automatic Close Mold Machine-Pressed Craft is applied to make candle holders which meet following features:

- · Top diameter large than bottom
- · Mass production with high MOQ
- · No embossed pattern on outer wall
- · Simple pattern inwall is available
- Inwall Max-Min thickness: 1.5~10mm
- · Bottom thickness: 4~30mm
- · Low cost
- · Simple shape containers



■ Spraying ■ Engraving ■ Electroplating ☐ Silk-Screen

Welcome to our **video channel** as following links to watch Sunny Company introduction and products presentation https://www.youtube.com/channel/UCcnnb\_BDNnGW-w2W6AZmoJg https://youtu.be/esREMsXEgrw

## **Packaging & Shipping**



# Commonly Package

- Carton
- Palletizing
- ☐ Gift box
- Normal