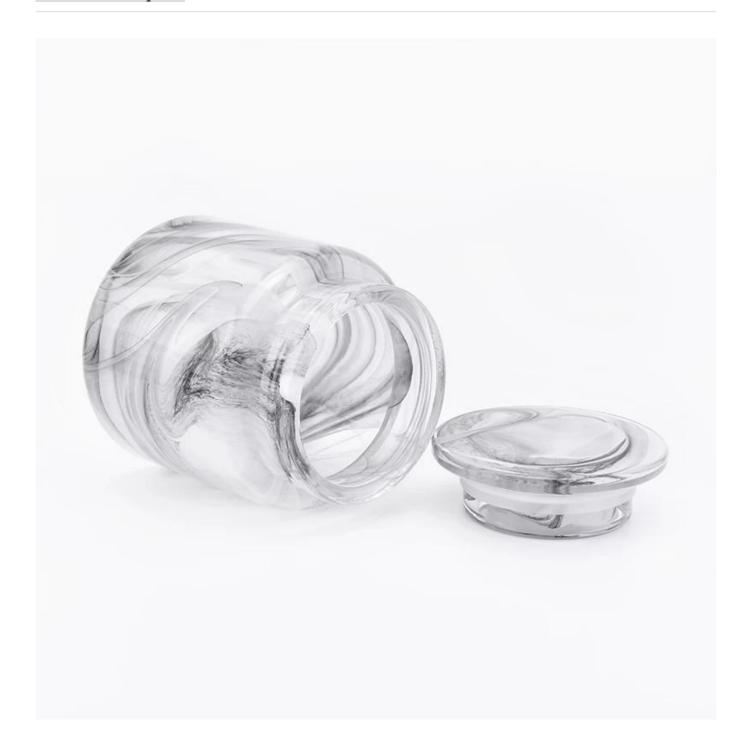

## **Product Description**

| Item             | Top dia: 84mm Bottom dia: 103mm Height: 112mm Weight: 555g Capacity: 605ml Lid: Top dia: 91mm Height: 32mm Weight: 183g  Moq:1500 sets OEM: Any custom design are available Finish: any customzied surface finish is availab                                                                                                                      | ole                                           |  |  |
|------------------|---------------------------------------------------------------------------------------------------------------------------------------------------------------------------------------------------------------------------------------------------------------------------------------------------------------------------------------------------|-----------------------------------------------|--|--|
| for your choice  | <ol> <li>Any logo printing on the body</li> <li>Any color painted, frost, electroplate, pattern laser carver for the finish</li> <li>Special package like shrink wrap, color gift box, white gift box etc</li> <li>Open new mould for the glass, wood, plastic or metal as you like</li> <li>Different size and shapes meet your needs</li> </ol> |                                               |  |  |
| sample time      | 1. 5 days if at exist shaped and size of glass                                                                                                                                                                                                                                                                                                    | 2. 15 days if need new shape or size of glass |  |  |
| packing          | Normal packing,Individual gift box, PVC box, window box, color box, white box, etc.                                                                                                                                                                                                                                                               |                                               |  |  |
| product capacity | 500,000~1,000,000 pcs per month                                                                                                                                                                                                                                                                                                                   |                                               |  |  |
| delivery time    | Within 35 days after the sample and order confirmed                                                                                                                                                                                                                                                                                               |                                               |  |  |
| payment term     | 30% deposit by T/T in advance and the balance against the copy of B/L                                                                                                                                                                                                                                                                             |                                               |  |  |
| shipment         | By sea,by air,by Express and your shipping agent is acceptable                                                                                                                                                                                                                                                                                    |                                               |  |  |