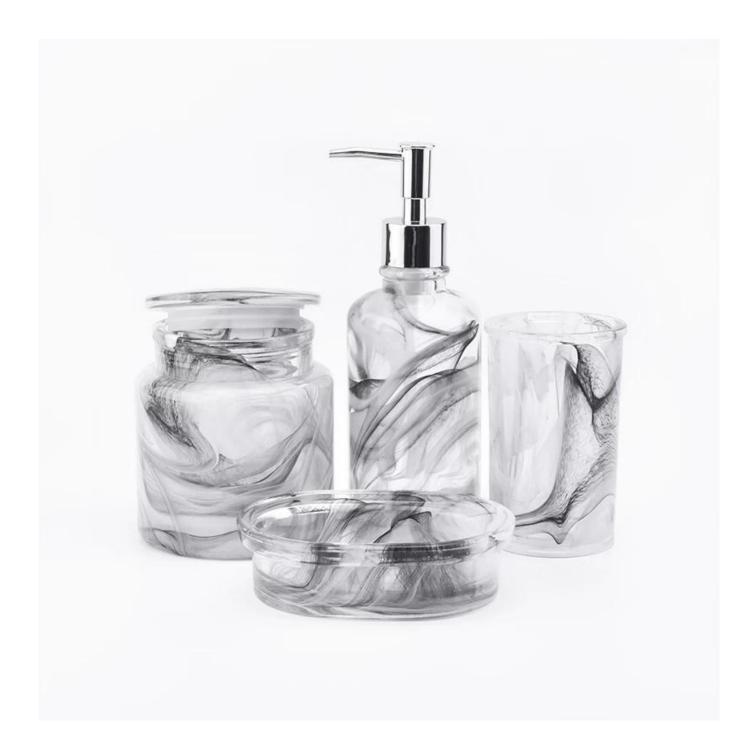

# overlay glass bath accessories sets white and black glass bottle soap dish tumbler

Focusing on luxury fragrance products in the latest 10 years, Sunny Glassware is the supplier of 80% fragrance brands in the United States.

## **Product Description**

| Item             | Top dia: 84mm Bottom dia: 103mm Height: 112mm Weight: 555g Capacity: 605ml Lid: Top dia: 91mm Height: 32mm Weight: 183g  Moq:1500 sets OEM: Any custom design are available Finish: any customzied surface finish is availab                                                                                                                      | ole                                           |  |  |
|------------------|---------------------------------------------------------------------------------------------------------------------------------------------------------------------------------------------------------------------------------------------------------------------------------------------------------------------------------------------------|-----------------------------------------------|--|--|
| for your choice  | <ol> <li>Any logo printing on the body</li> <li>Any color painted, frost, electroplate, pattern laser carver for the finish</li> <li>Special package like shrink wrap, color gift box, white gift box etc</li> <li>Open new mould for the glass, wood, plastic or metal as you like</li> <li>Different size and shapes meet your needs</li> </ol> |                                               |  |  |
| sample time      | 1. 5 days if at exist shaped and size of glass                                                                                                                                                                                                                                                                                                    | 2. 15 days if need new shape or size of glass |  |  |
| packing          | Normal packing,Individual gift box, PVC box, window box, color box, white box, etc.                                                                                                                                                                                                                                                               |                                               |  |  |
| product capacity | 500,000~1,000,000 pcs per month                                                                                                                                                                                                                                                                                                                   |                                               |  |  |
| delivery time    | Within 35 days after the sample and order confirmed                                                                                                                                                                                                                                                                                               |                                               |  |  |
| payment term     | 30% deposit by T/T in advance and the balance against the copy of B/L                                                                                                                                                                                                                                                                             |                                               |  |  |
| shipment         | By sea,by air,by Express and your shipping agent is acceptable                                                                                                                                                                                                                                                                                    |                                               |  |  |