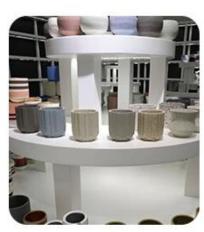

|                                               |  |  |
| shipment         | By sea,by air,by Express and your shipping agent is acceptable                                                                                                                                                                                                                                                                                    |                                               |  |  |

## **Detailed Images**

\*All the images on this site are copyrighted by Sunny Glassware. Any unauthorized reprinting will be regarded as copyright infringement.\*







## **Company Information**



# · SAMPLE ROOM ·













# · FACTORY ·



















■ Silk-screen



■ Electroplating



Normaly Automatic Close Mold Machine-Pressed Craft is applied to make candle holders which meet following features:

- · Top diameter large than bottom
- · Mass production with high MOQ
- · No embossed pattern on outer wall
- · Simple pattern inwall is available
- Inwall Max-Min thickness: 1.5~10mm
- · Bottom thickness: 4~30mm
- · Low cost
- · Simple shape containers



■ Spraying ■ Engraving ■ Electroplating ☐ Silk-Screen

Welcome to our **video channel** as following links to watch Sunny Company introduction and products presentation https://www.youtube.com/channel/UCcnnb\_BDNnGW-w2W6AZmoJg https://youtu.be/esREMsXEgrw

## **Packaging & Shipping**



# Commonly Package

- Carton
- Palletizing
- ☐ Gift box
- Norma