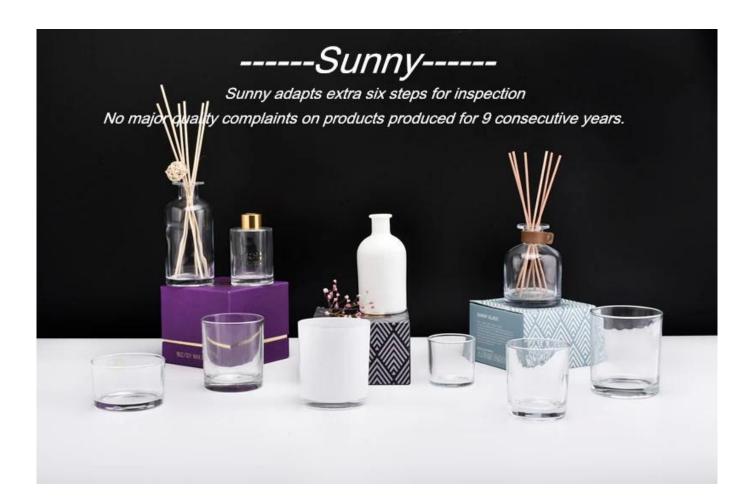

## QC Extra Six Steps

No major quality complaints for 9 years

| Product name         | red color glass jar candle vessel from Sunny Glassware                                |
|----------------------|---------------------------------------------------------------------------------------|
| Decorations          | spraying white color with iridescent glass jar candle vessel                          |
| Product size         | Top dia: 88mm                                                                         |
|                      | Bottom dia: 86mm                                                                      |
|                      | Height: 102mm                                                                         |
|                      | Weight: 369g                                                                          |
|                      | Capacity: 438ml                                                                       |
| Sample lead time     | 5 days if at exist shaped and size of glass candle jars                               |
|                      | 15~30 days for new shape or size of glass candle jars                                 |
| Production lead time | 35~50 days after the sample and order confirmed                                       |
| OEM/ODM order        | We could create new mold for your own design                                          |
|                      | Moreover,we could design for you by your own idea to be a real product                |
| Inspection           | Inspect the goods by AQ standard which has extra inspect steps                        |
|                      | Accept third party inspection                                                         |
| Payment terms        | 30% deposit by T/T in advance and the balance against the copy of B/L                 |
| Shipment             | By sea,by air,by Express and your shipping agent is acceptable                        |
|                      | We have own logistic company Sunny Worldwide to provide you sea& air freight shipment |

With a strictly control system on product quality, Sunny adapts extra six steps for inspection of shipments, no major quality complaints on products produced for 9 consecutive years.

With our strong support, customers rapidly develop and from small workshop to industry leaders. We get your ideas becoming creative fragrance products and sell them very well in the market.