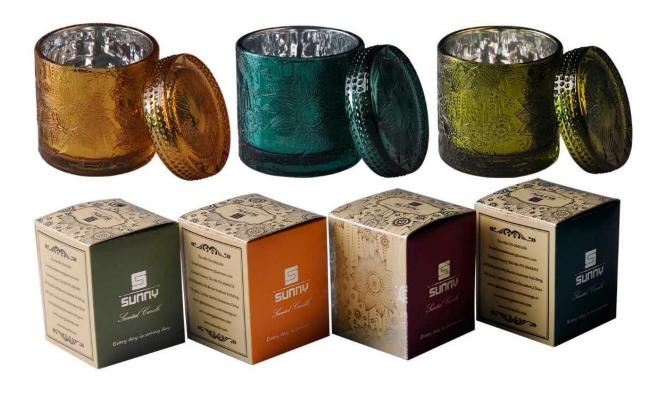

## QC Extra Six Steps

No major quality complaints for 9 years

| Product name         | red color glass jar candle vessel from Sunny Glassware                                |
|----------------------|---------------------------------------------------------------------------------------|
| Decorations          | spraying white color with iridescent glass jar candle vessel                          |
| Product size         | Top dia: 88mm                                                                         |
|                      | Bottom dia: 86mm                                                                      |
|                      | Height: 102mm                                                                         |
|                      | Weight: 369g                                                                          |
|                      | Capacity: 438ml                                                                       |
| Sample lead time     | 5 days if at exist shaped and size of glass candle jars                               |
|                      | 15~30 days for new shape or size of glass candle jars                                 |
| Production lead time | 35~50 days after the sample and order confirmed                                       |
| OEM/ODM order        | We could create new mold for your own design                                          |
|                      | Moreover,we could design for you by your own idea to be a real product                |
| Inspection           | Inspect the goods by AQ standard which has extra inspect steps                        |
|                      | Accept third party inspection                                                         |
| Payment terms        | 30% deposit by T/T in advance and the balance against the copy of B/L                 |
| Shipment             | By sea,by air,by Express and your shipping agent is acceptable                        |
|                      | We have own logistic company Sunny Worldwide to provide you sea& air freight shipment |