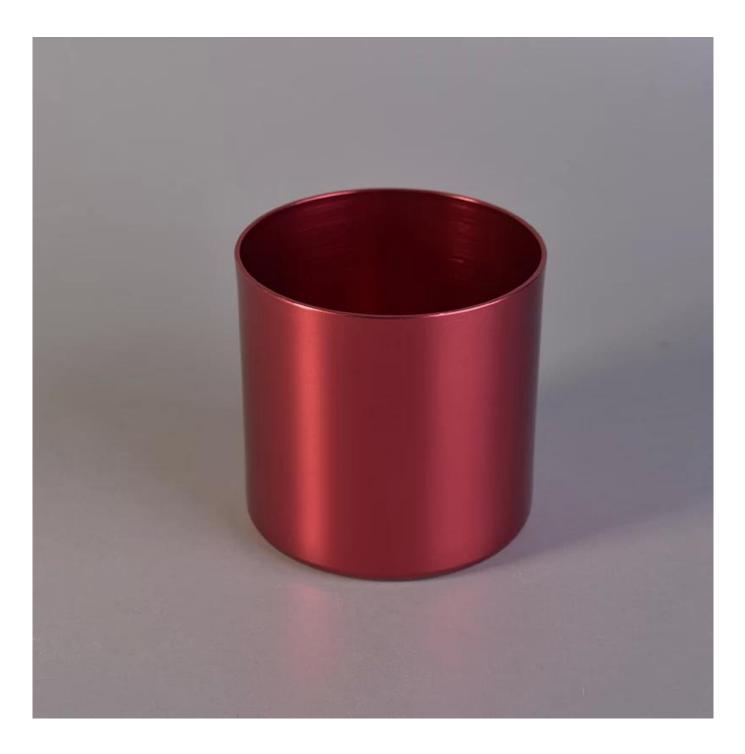

## death

| Product name         | rose gold color metal candle holder for home fragrance                                                                                                                                                                                                         |
|----------------------|----------------------------------------------------------------------------------------------------------------------------------------------------------------------------------------------------------------------------------------------------------------|
| Diamension           | SGJSB18012812<br>Top dia:90mm<br>Bottom dia:90mm<br>Height:100mm<br>Weight:86g<br>Capacity:550ml                                                                                                                                                               |
| Decorations          | metal candle holder for home fragrance                                                                                                                                                                                                                         |
| Accessories          | Metal lid,wood lid,plastic lid for metal candle holders                                                                                                                                                                                                        |
| Sample lead time     | 5 days if at exist shaped and size of metal candle holders<br>15~30 days for new shape or size of metal candle jars                                                                                                                                            |
| Production lead time | 35~50 days after the sample and order confirmed                                                                                                                                                                                                                |
| OEM/ODM order        | We could create new mold for your own design<br>Moreover,we could design for you by your own idea to be a real product<br>Sunny Glassware strictly protect the customers' designs, all the newly designed<br>items from us haven't been copied in three years. |
| Inspection           | Inspect the goods by AQL standard which has extra inspect steps<br>Accept third party inspection                                                                                                                                                               |
| Payment terms        | 30% deposit by T/T in advance and the balance against the copy of B/L                                                                                                                                                                                          |
| Shipment             | By sea,by air,by Express and your shipping agent is acceptable<br>We have own logistic company Sunny Worldwide to provide you sea& air freight shipment                                                                                                        |