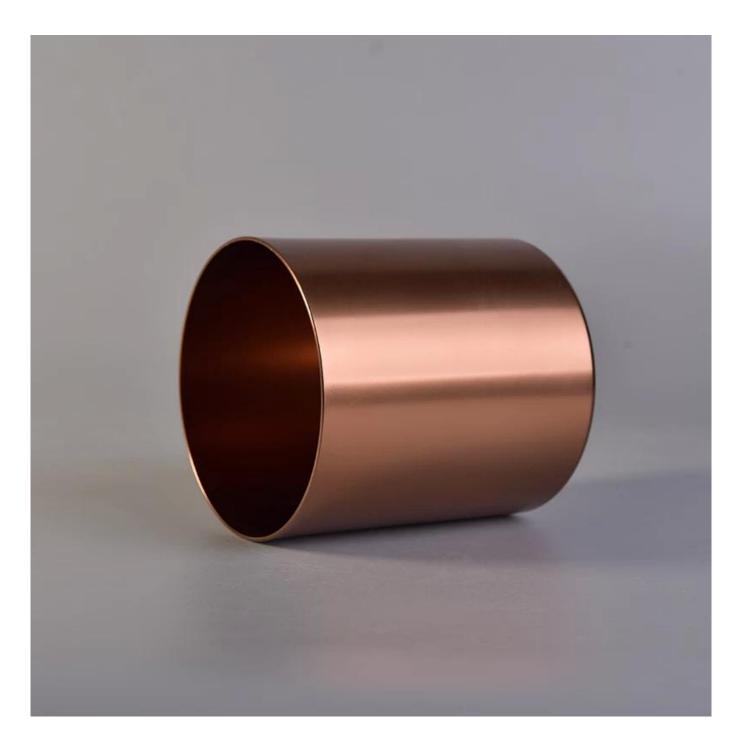

## death

| Product name         | rose gold color metal candle holder for home fragrance                                                                                                                                                                                                         |
|----------------------|----------------------------------------------------------------------------------------------------------------------------------------------------------------------------------------------------------------------------------------------------------------|
| Diamension           | SGJSB18012812<br>Top dia:90mm<br>Bottom dia:90mm<br>Height:100mm<br>Weight:86g<br>Capacity:550ml                                                                                                                                                               |
| Decorations          | metal candle holder for home fragrance                                                                                                                                                                                                                         |
| Accessories          | Metal lid,wood lid,plastic lid for metal candle holders                                                                                                                                                                                                        |
| Sample lead time     | 5 days if at exist shaped and size of metal candle holders<br>15~30 days for new shape or size of metal candle jars                                                                                                                                            |
| Production lead time | 35~50 days after the sample and order confirmed                                                                                                                                                                                                                |
| OEM/ODM order        | We could create new mold for your own design<br>Moreover,we could design for you by your own idea to be a real product<br>Sunny Glassware strictly protect the customers' designs, all the newly designed<br>items from us haven't been copied in three years. |
| Inspection           | Inspect the goods by AQL standard which has extra inspect steps<br>Accept third party inspection                                                                                                                                                               |
| Payment terms        | 30% deposit by T/T in advance and the balance against the copy of B/L                                                                                                                                                                                          |
| Shipment             | By sea,by air,by Express and your shipping agent is acceptable<br>We have own logistic company Sunny Worldwide to provide you sea& air freight shipment                                                                                                        |