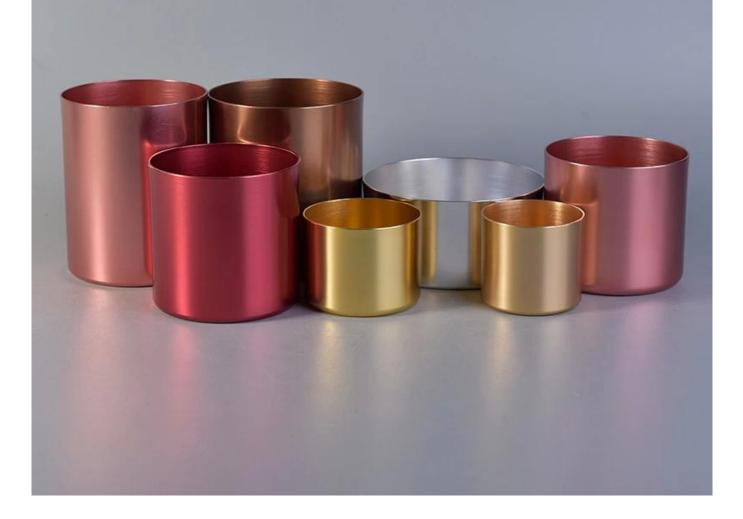

## death

| Product name         | rose gold color metal candle holder for home fragrance                                                                                                                                                                                                         |
|----------------------|----------------------------------------------------------------------------------------------------------------------------------------------------------------------------------------------------------------------------------------------------------------|
| Diamension           | SGJSB18012812<br>Top dia:90mm<br>Bottom dia:90mm<br>Height:100mm<br>Weight:86g<br>Capacity:550ml                                                                                                                                                               |
| Decorations          | metal candle holder for home fragrance                                                                                                                                                                                                                         |
| Accessories          | Metal lid,wood lid,plastic lid for metal candle holders                                                                                                                                                                                                        |
| Sample lead time     | 5 days if at exist shaped and size of metal candle holders<br>15~30 days for new shape or size of metal candle jars                                                                                                                                            |
| Production lead time | 35~50 days after the sample and order confirmed                                                                                                                                                                                                                |
| OEM/ODM order        | We could create new mold for your own design<br>Moreover,we could design for you by your own idea to be a real product<br>Sunny Glassware strictly protect the customers' designs, all the newly designed<br>items from us haven't been copied in three years. |
| Inspection           | Inspect the goods by AQL standard which has extra inspect steps<br>Accept third party inspection                                                                                                                                                               |
| Payment terms        | 30% deposit by T/T in advance and the balance against the copy of B/L                                                                                                                                                                                          |
| Shipment             | By sea,by air,by Express and your shipping agent is acceptable<br>We have own logistic company Sunny Worldwide to provide you sea& air freight shipment                                                                                                        |