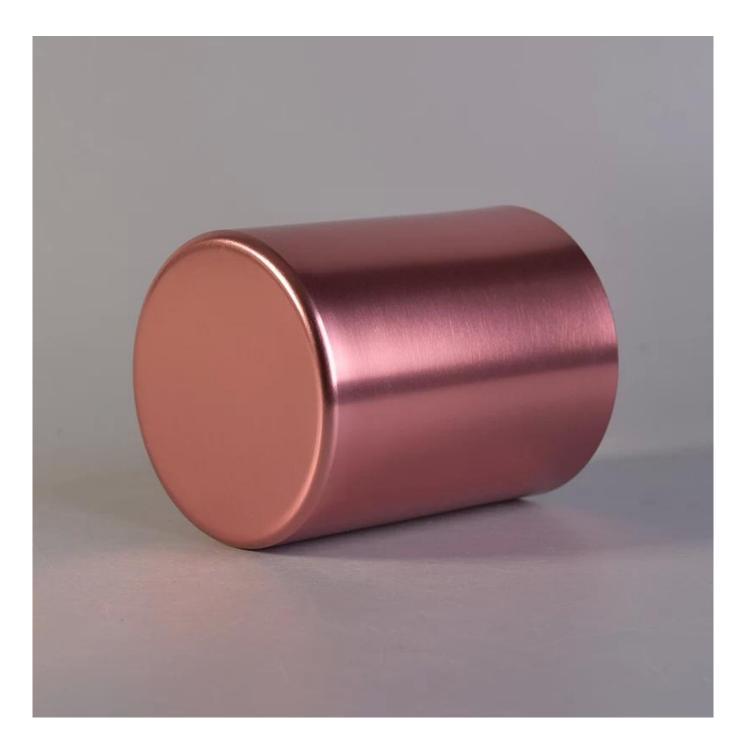

## death

| Product name         | rose gold color metal candle holder for home fragrance                                                                                                                                                                                                         |
|----------------------|----------------------------------------------------------------------------------------------------------------------------------------------------------------------------------------------------------------------------------------------------------------|
| Diamension           | SGJSB18012812<br>Top dia:90mm<br>Bottom dia:90mm<br>Height:100mm<br>Weight:86g<br>Capacity:550ml                                                                                                                                                               |
| Decorations          | metal candle holder for home fragrance                                                                                                                                                                                                                         |
| Accessories          | Metal lid,wood lid,plastic lid for metal candle holders                                                                                                                                                                                                        |
| Sample lead time     | 5 days if at exist shaped and size of metal candle holders<br>15~30 days for new shape or size of metal candle jars                                                                                                                                            |
| Production lead time | 35~50 days after the sample and order confirmed                                                                                                                                                                                                                |
| OEM/ODM order        | We could create new mold for your own design<br>Moreover,we could design for you by your own idea to be a real product<br>Sunny Glassware strictly protect the customers' designs, all the newly designed<br>items from us haven't been copied in three years. |
| Inspection           | Inspect the goods by AQL standard which has extra inspect steps<br>Accept third party inspection                                                                                                                                                               |
| Payment terms        | 30% deposit by T/T in advance and the balance against the copy of B/L                                                                                                                                                                                          |
| Shipment             | By sea,by air,by Express and your shipping agent is acceptable<br>We have own logistic company Sunny Worldwide to provide you sea& air freight shipment                                                                                                        |