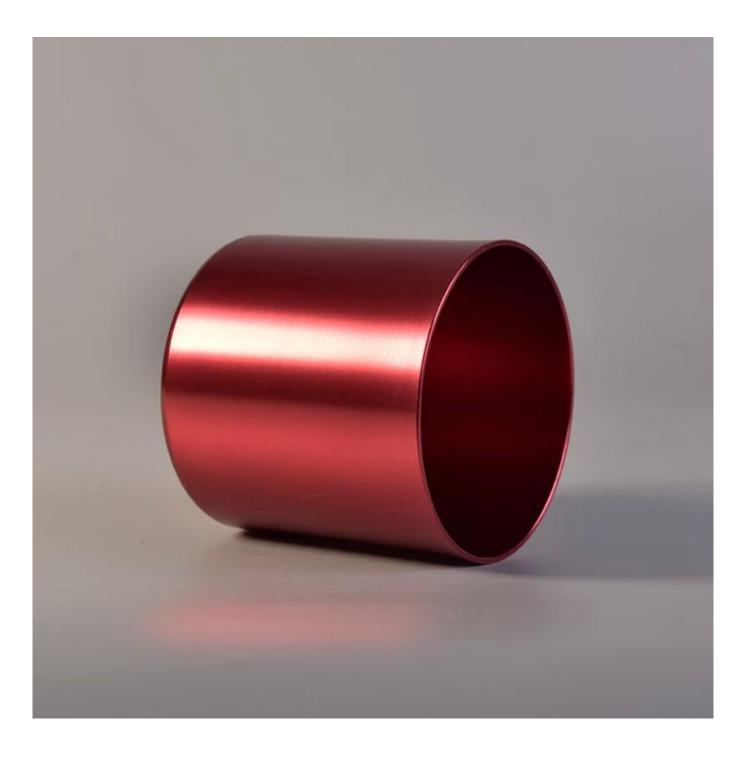

## death

| Product name         | rose gold color metal candle holder for home fragrance                                                                                                                                                                                                         |
|----------------------|----------------------------------------------------------------------------------------------------------------------------------------------------------------------------------------------------------------------------------------------------------------|
| Diamension           | SGJSB18012812<br>Top dia:90mm<br>Bottom dia:90mm<br>Height:100mm<br>Weight:86g<br>Capacity:550ml                                                                                                                                                               |
| Decorations          | metal candle holder for home fragrance                                                                                                                                                                                                                         |
| Accessories          | Metal lid,wood lid,plastic lid for metal candle holders                                                                                                                                                                                                        |
| Sample lead time     | 5 days if at exist shaped and size of metal candle holders<br>15~30 days for new shape or size of metal candle jars                                                                                                                                            |
| Production lead time | 35~50 days after the sample and order confirmed                                                                                                                                                                                                                |
| OEM/ODM order        | We could create new mold for your own design<br>Moreover,we could design for you by your own idea to be a real product<br>Sunny Glassware strictly protect the customers' designs, all the newly designed<br>items from us haven't been copied in three years. |
| Inspection           | Inspect the goods by AQL standard which has extra inspect steps<br>Accept third party inspection                                                                                                                                                               |
| Payment terms        | 30% deposit by T/T in advance and the balance against the copy of B/L                                                                                                                                                                                          |
| Shipment             | By sea,by air,by Express and your shipping agent is acceptable<br>We have own logistic company Sunny Worldwide to provide you sea& air freight shipment                                                                                                        |