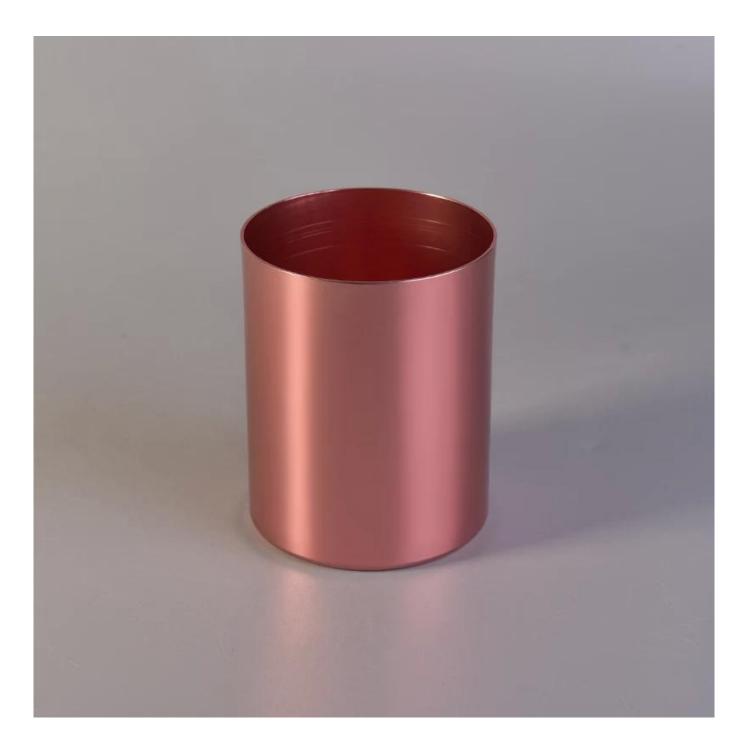

## death

| Product name         | rose gold color metal candle holder for home fragrance                                                                                                                                                                                                         |
|----------------------|----------------------------------------------------------------------------------------------------------------------------------------------------------------------------------------------------------------------------------------------------------------|
| Diamension           | SGJSB18012812<br>Top dia:90mm<br>Bottom dia:90mm<br>Height:100mm<br>Weight:86g<br>Capacity:550ml                                                                                                                                                               |
| Decorations          | metal candle holder for home fragrance                                                                                                                                                                                                                         |
| Accessories          | Metal lid,wood lid,plastic lid for metal candle holders                                                                                                                                                                                                        |
| Sample lead time     | 5 days if at exist shaped and size of metal candle holders<br>15~30 days for new shape or size of metal candle jars                                                                                                                                            |
| Production lead time | 35~50 days after the sample and order confirmed                                                                                                                                                                                                                |
| OEM/ODM order        | We could create new mold for your own design<br>Moreover,we could design for you by your own idea to be a real product<br>Sunny Glassware strictly protect the customers' designs, all the newly designed<br>items from us haven't been copied in three years. |
| Inspection           | Inspect the goods by AQL standard which has extra inspect steps<br>Accept third party inspection                                                                                                                                                               |
| Payment terms        | 30% deposit by T/T in advance and the balance against the copy of B/L                                                                                                                                                                                          |
| Shipment             | By sea,by air,by Express and your shipping agent is acceptable<br>We have own logistic company Sunny Worldwide to provide you sea& air freight shipment                                                                                                        |