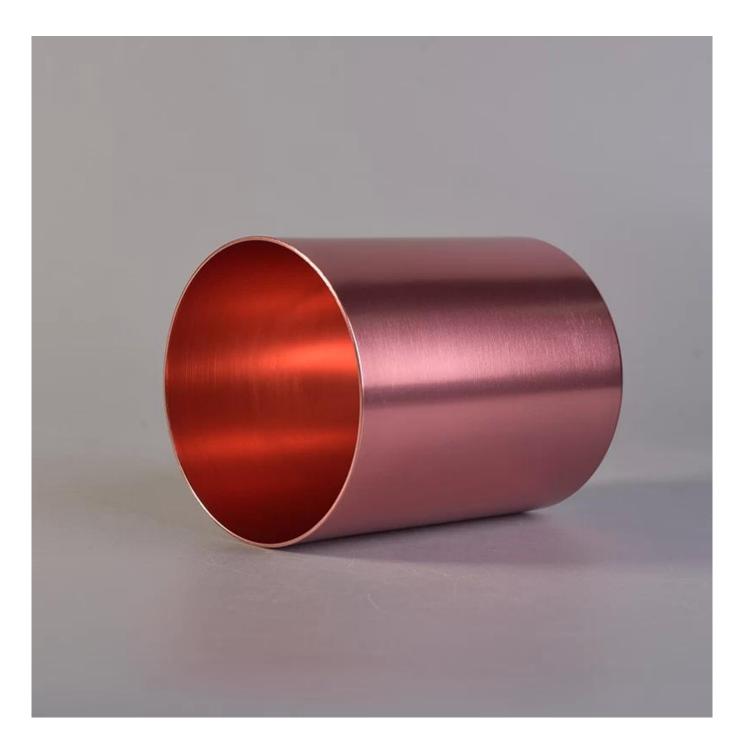

## death

| Product name         | rose gold color metal candle holder for home fragrance                                                                                                                                                                                                         |
|----------------------|----------------------------------------------------------------------------------------------------------------------------------------------------------------------------------------------------------------------------------------------------------------|
| Diamension           | SGJSB18012812<br>Top dia:90mm<br>Bottom dia:90mm<br>Height:100mm<br>Weight:86g<br>Capacity:550ml                                                                                                                                                               |
| Decorations          | metal candle holder for home fragrance                                                                                                                                                                                                                         |
| Accessories          | Metal lid,wood lid,plastic lid for metal candle holders                                                                                                                                                                                                        |
| Sample lead time     | 5 days if at exist shaped and size of metal candle holders<br>15~30 days for new shape or size of metal candle jars                                                                                                                                            |
| Production lead time | 35~50 days after the sample and order confirmed                                                                                                                                                                                                                |
| OEM/ODM order        | We could create new mold for your own design<br>Moreover,we could design for you by your own idea to be a real product<br>Sunny Glassware strictly protect the customers' designs, all the newly designed<br>items from us haven't been copied in three years. |
| Inspection           | Inspect the goods by AQL standard which has extra inspect steps<br>Accept third party inspection                                                                                                                                                               |
| Payment terms        | 30% deposit by T/T in advance and the balance against the copy of B/L                                                                                                                                                                                          |
| Shipment             | By sea,by air,by Express and your shipping agent is acceptable<br>We have own logistic company Sunny Worldwide to provide you sea& air freight shipment                                                                                                        |