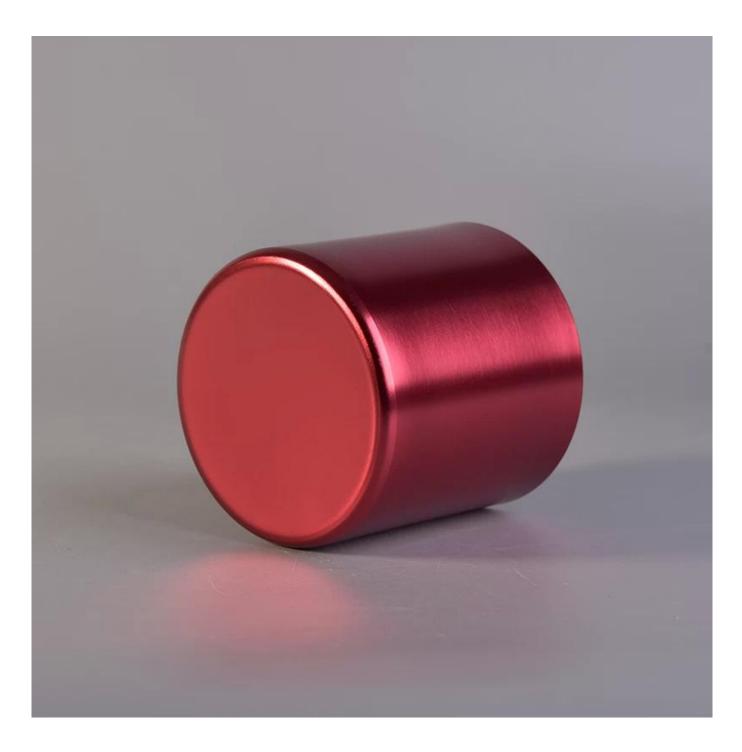

## death

| Product name         | rose gold color metal candle holder for home fragrance                                                                                                                                                                                                         |
|----------------------|----------------------------------------------------------------------------------------------------------------------------------------------------------------------------------------------------------------------------------------------------------------|
| Diamension           | SGJSB18012812<br>Top dia:90mm<br>Bottom dia:90mm<br>Height:100mm<br>Weight:86g<br>Capacity:550ml                                                                                                                                                               |
| Decorations          | metal candle holder for home fragrance                                                                                                                                                                                                                         |
| Accessories          | Metal lid,wood lid,plastic lid for metal candle holders                                                                                                                                                                                                        |
| Sample lead time     | 5 days if at exist shaped and size of metal candle holders<br>15~30 days for new shape or size of metal candle jars                                                                                                                                            |
| Production lead time | 35~50 days after the sample and order confirmed                                                                                                                                                                                                                |
| OEM/ODM order        | We could create new mold for your own design<br>Moreover,we could design for you by your own idea to be a real product<br>Sunny Glassware strictly protect the customers' designs, all the newly designed<br>items from us haven't been copied in three years. |
| Inspection           | Inspect the goods by AQL standard which has extra inspect steps<br>Accept third party inspection                                                                                                                                                               |
| Payment terms        | 30% deposit by T/T in advance and the balance against the copy of B/L                                                                                                                                                                                          |
| Shipment             | By sea,by air,by Express and your shipping agent is acceptable<br>We have own logistic company Sunny Worldwide to provide you sea& air freight shipment                                                                                                        |