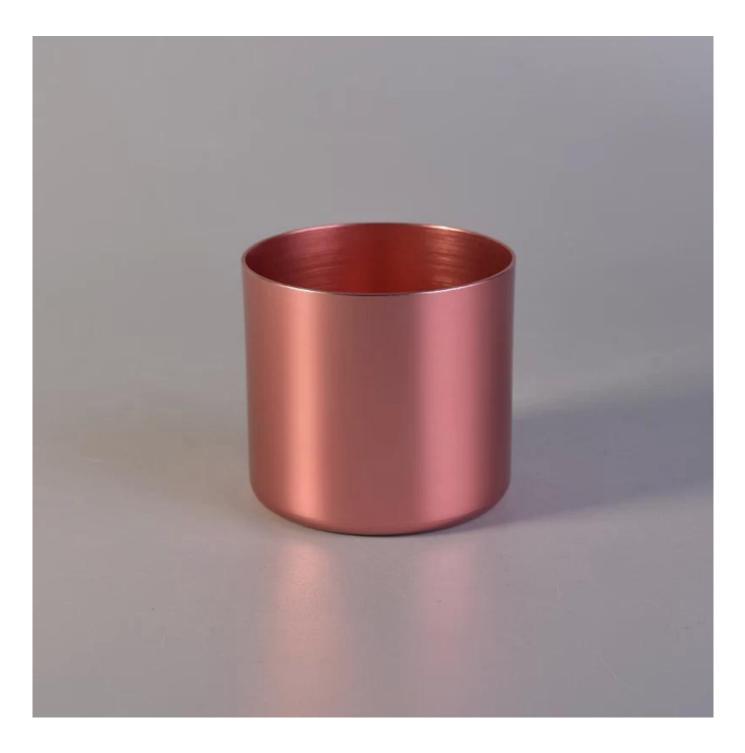

## death

| Product name         | rose gold color metal candle holder for home fragrance                                                                                                                                                                                                         |
|----------------------|----------------------------------------------------------------------------------------------------------------------------------------------------------------------------------------------------------------------------------------------------------------|
| Diamension           | SGJSB18012812<br>Top dia:90mm<br>Bottom dia:90mm<br>Height:100mm<br>Weight:86g<br>Capacity:550ml                                                                                                                                                               |
| Decorations          | metal candle holder for home fragrance                                                                                                                                                                                                                         |
| Accessories          | Metal lid,wood lid,plastic lid for metal candle holders                                                                                                                                                                                                        |
| Sample lead time     | 5 days if at exist shaped and size of metal candle holders<br>15~30 days for new shape or size of metal candle jars                                                                                                                                            |
| Production lead time | 35~50 days after the sample and order confirmed                                                                                                                                                                                                                |
| OEM/ODM order        | We could create new mold for your own design<br>Moreover,we could design for you by your own idea to be a real product<br>Sunny Glassware strictly protect the customers' designs, all the newly designed<br>items from us haven't been copied in three years. |
| Inspection           | Inspect the goods by AQL standard which has extra inspect steps<br>Accept third party inspection                                                                                                                                                               |
| Payment terms        | 30% deposit by T/T in advance and the balance against the copy of B/L                                                                                                                                                                                          |
| Shipment             | By sea,by air,by Express and your shipping agent is acceptable<br>We have own logistic company Sunny Worldwide to provide you sea& air freight shipment                                                                                                        |