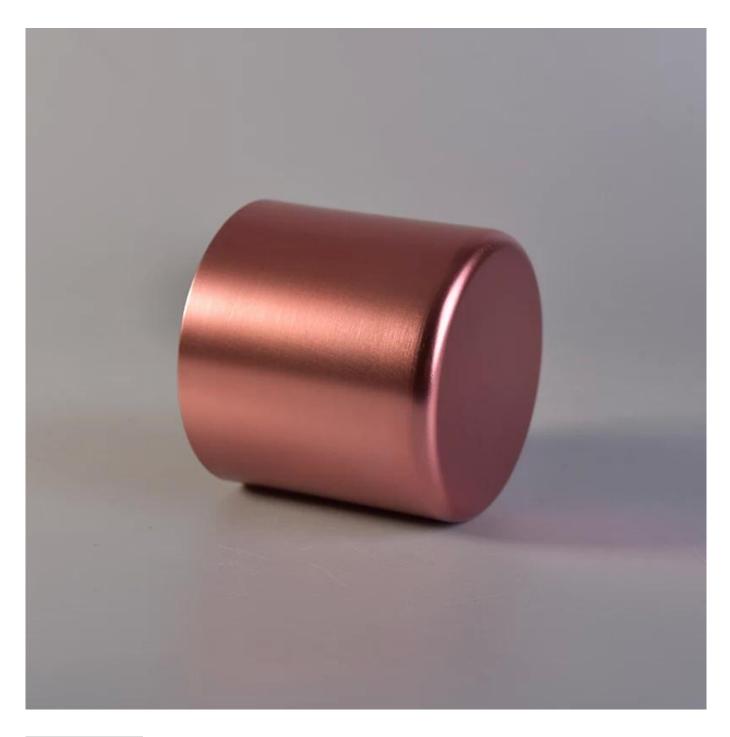

## death

| Product name         | rose gold color metal candle holder for home fragrance                                                                                                                                                                                                         |
|----------------------|----------------------------------------------------------------------------------------------------------------------------------------------------------------------------------------------------------------------------------------------------------------|
| Diamension           | SGJSB18012812<br>Top dia:90mm<br>Bottom dia:90mm<br>Height:100mm<br>Weight:86g<br>Capacity:550ml                                                                                                                                                               |
| Decorations          | metal candle holder for home fragrance                                                                                                                                                                                                                         |
| Accessories          | Metal lid,wood lid,plastic lid for metal candle holders                                                                                                                                                                                                        |
| Sample lead time     | 5 days if at exist shaped and size of metal candle holders<br>15~30 days for new shape or size of metal candle jars                                                                                                                                            |
| Production lead time | 35~50 days after the sample and order confirmed                                                                                                                                                                                                                |
| OEM/ODM order        | We could create new mold for your own design<br>Moreover,we could design for you by your own idea to be a real product<br>Sunny Glassware strictly protect the customers' designs, all the newly designed<br>items from us haven't been copied in three years. |
| Inspection           | Inspect the goods by AQL standard which has extra inspect steps<br>Accept third party inspection                                                                                                                                                               |
| Payment terms        | 30% deposit by T/T in advance and the balance against the copy of B/L                                                                                                                                                                                          |
| Shipment             | By sea,by air,by Express and your shipping agent is acceptable<br>We have own logistic company Sunny Worldwide to provide you sea& air freight shipment                                                                                                        |