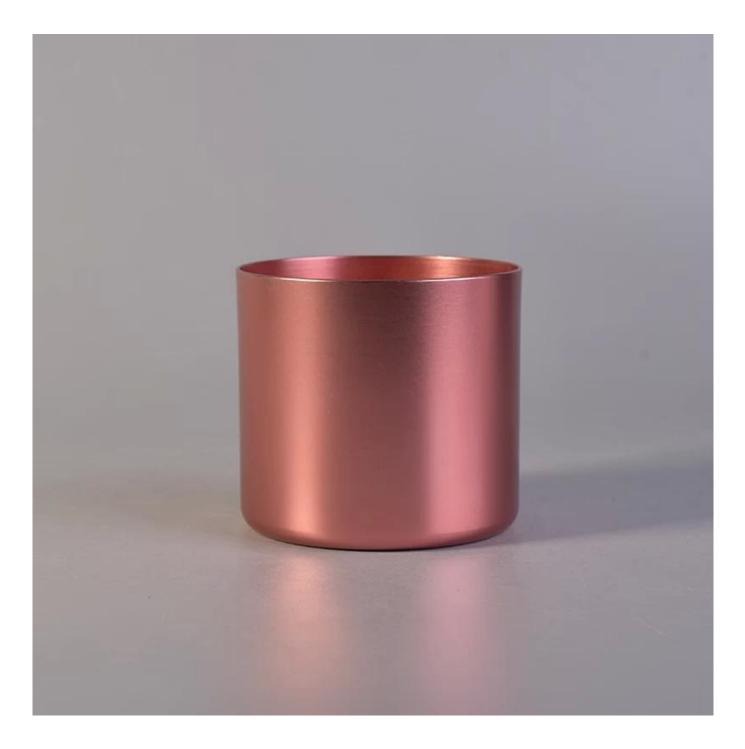

## death

| Product name         | rose gold color metal candle holder for home fragrance                                                                                                                                                                                                         |
|----------------------|----------------------------------------------------------------------------------------------------------------------------------------------------------------------------------------------------------------------------------------------------------------|
| Diamension           | SGJSB18012812<br>Top dia:90mm<br>Bottom dia:90mm<br>Height:100mm<br>Weight:86g<br>Capacity:550ml                                                                                                                                                               |
| Decorations          | metal candle holder for home fragrance                                                                                                                                                                                                                         |
| Accessories          | Metal lid,wood lid,plastic lid for metal candle holders                                                                                                                                                                                                        |
| Sample lead time     | 5 days if at exist shaped and size of metal candle holders<br>15~30 days for new shape or size of metal candle jars                                                                                                                                            |
| Production lead time | 35~50 days after the sample and order confirmed                                                                                                                                                                                                                |
| OEM/ODM order        | We could create new mold for your own design<br>Moreover,we could design for you by your own idea to be a real product<br>Sunny Glassware strictly protect the customers' designs, all the newly designed<br>items from us haven't been copied in three years. |
| Inspection           | Inspect the goods by AQL standard which has extra inspect steps<br>Accept third party inspection                                                                                                                                                               |
| Payment terms        | 30% deposit by T/T in advance and the balance against the copy of B/L                                                                                                                                                                                          |
| Shipment             | By sea,by air,by Express and your shipping agent is acceptable<br>We have own logistic company Sunny Worldwide to provide you sea& air freight shipment                                                                                                        |