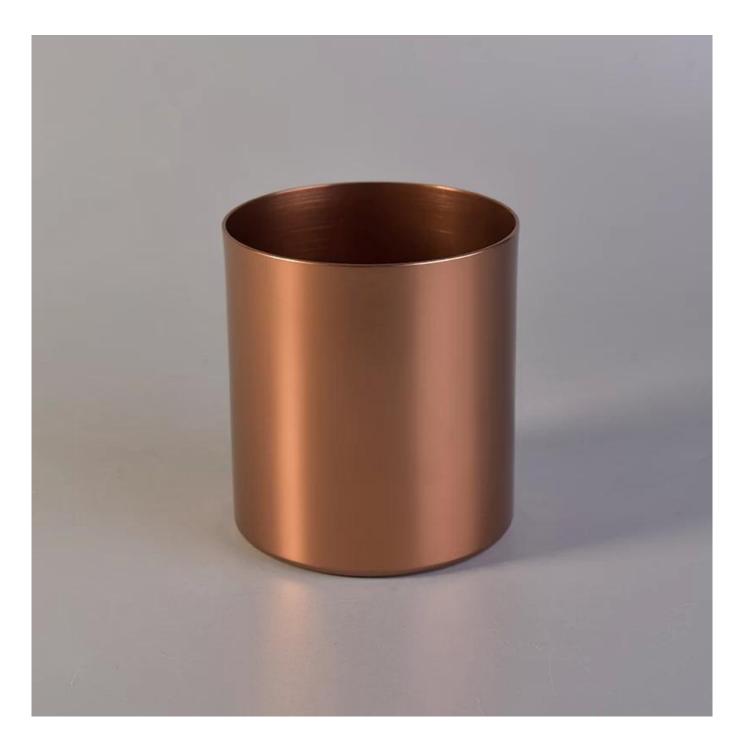

## death

| Product name         | rose gold color metal candle holder for home fragrance                                                                                                                                                                                                         |
|----------------------|----------------------------------------------------------------------------------------------------------------------------------------------------------------------------------------------------------------------------------------------------------------|
| Diamension           | SGJSB18012812<br>Top dia:90mm<br>Bottom dia:90mm<br>Height:100mm<br>Weight:86g<br>Capacity:550ml                                                                                                                                                               |
| Decorations          | metal candle holder for home fragrance                                                                                                                                                                                                                         |
| Accessories          | Metal lid,wood lid,plastic lid for metal candle holders                                                                                                                                                                                                        |
| Sample lead time     | 5 days if at exist shaped and size of metal candle holders<br>15~30 days for new shape or size of metal candle jars                                                                                                                                            |
| Production lead time | 35~50 days after the sample and order confirmed                                                                                                                                                                                                                |
| OEM/ODM order        | We could create new mold for your own design<br>Moreover,we could design for you by your own idea to be a real product<br>Sunny Glassware strictly protect the customers' designs, all the newly designed<br>items from us haven't been copied in three years. |
| Inspection           | Inspect the goods by AQL standard which has extra inspect steps<br>Accept third party inspection                                                                                                                                                               |
| Payment terms        | 30% deposit by T/T in advance and the balance against the copy of B/L                                                                                                                                                                                          |
| Shipment             | By sea,by air,by Express and your shipping agent is acceptable<br>We have own logistic company Sunny Worldwide to provide you sea& air freight shipment                                                                                                        |