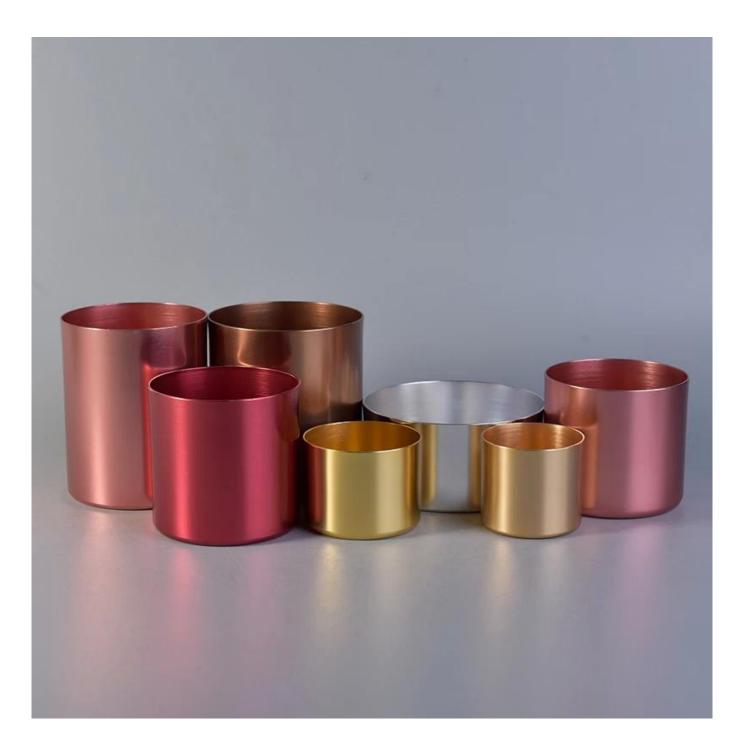

## death

| Product name         | rose gold color metal candle holder for home fragrance                                                                                                                                                                                                         |
|----------------------|----------------------------------------------------------------------------------------------------------------------------------------------------------------------------------------------------------------------------------------------------------------|
| Diamension           | SGJSB18012812<br>Top dia:90mm<br>Bottom dia:90mm<br>Height:100mm<br>Weight:86g<br>Capacity:550ml                                                                                                                                                               |
| Decorations          | metal candle holder for home fragrance                                                                                                                                                                                                                         |
| Accessories          | Metal lid,wood lid,plastic lid for metal candle holders                                                                                                                                                                                                        |
| Sample lead time     | 5 days if at exist shaped and size of metal candle holders<br>15~30 days for new shape or size of metal candle jars                                                                                                                                            |
| Production lead time | 35~50 days after the sample and order confirmed                                                                                                                                                                                                                |
| OEM/ODM order        | We could create new mold for your own design<br>Moreover,we could design for you by your own idea to be a real product<br>Sunny Glassware strictly protect the customers' designs, all the newly designed<br>items from us haven't been copied in three years. |
| Inspection           | Inspect the goods by AQL standard which has extra inspect steps<br>Accept third party inspection                                                                                                                                                               |
| Payment terms        | 30% deposit by T/T in advance and the balance against the copy of B/L                                                                                                                                                                                          |
| Shipment             | By sea,by air,by Express and your shipping agent is acceptable<br>We have own logistic company Sunny Worldwide to provide you sea& air freight shipment                                                                                                        |