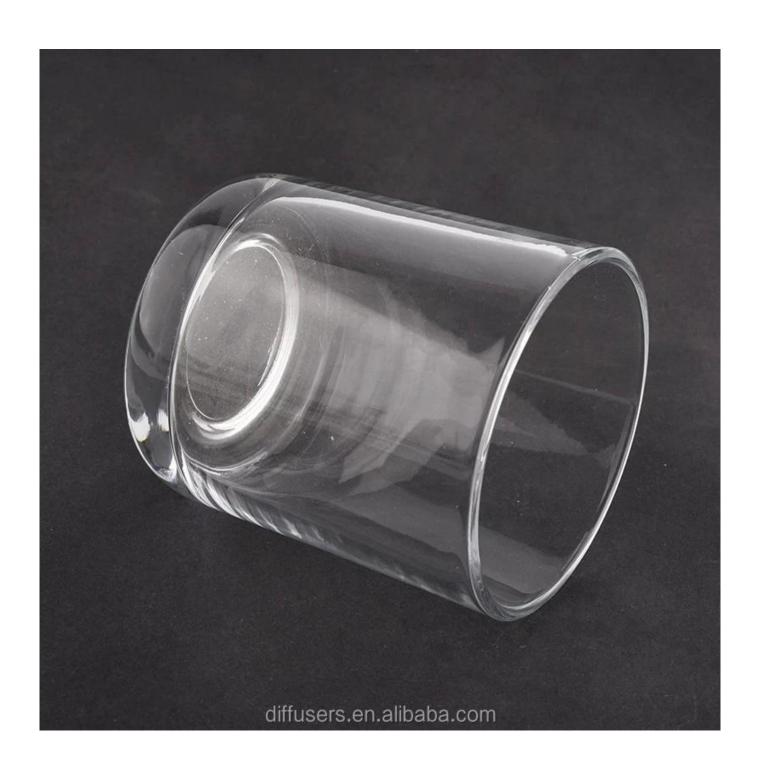

## Small Quantity Acceptance

all products have stock anytime

| Product name         | round bottom clear glass candle vessels for wholesale                  |
|----------------------|------------------------------------------------------------------------|
| Decorations          | round bottom glass candle holders                                      |
| Sample lead time     | 5 days if at exist shaped and size of glass candle jars                |
| Sample lead tillle   | 15~30 days for new shape or size of glass candle jars                  |
| Production lead time | 35~50 days after the sample and order confirmed                        |
| OEM/ODM order        | We could create new mold for your own design                           |
| Inspection           | Moreover,we could design for you by your own idea to be a real product |
|                      | Inspect the goods by AQ standard which has extra inspect steps         |
| Inspection           | Accept third party inspection                                          |
| Payment terms        | 30% deposit by T/T in advance and the balance against the copy of B/L  |