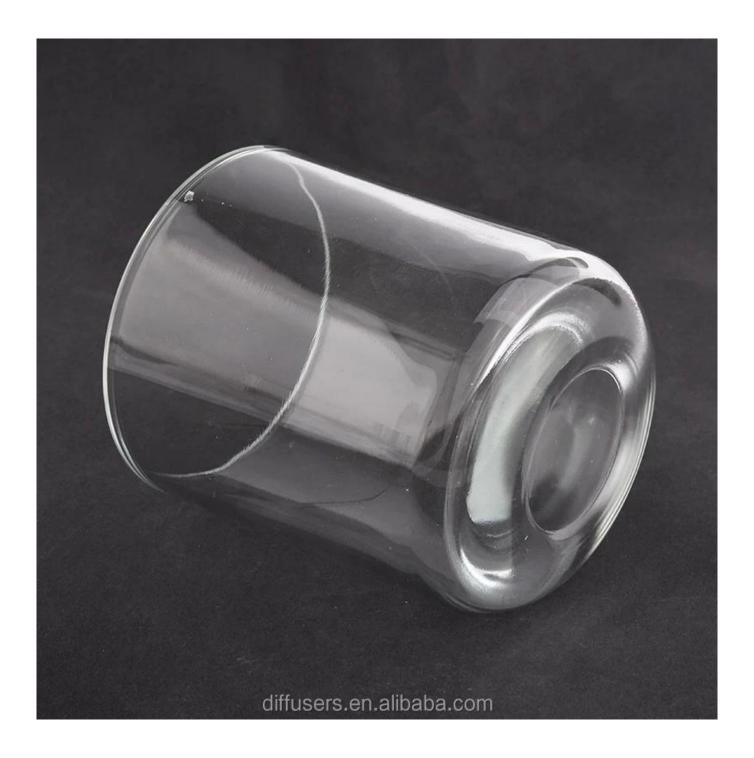

## Small Quantity Acceptance

all products have stock anytime

| Product name         | round bottom clear glass candle vessels for wholesale                  |
|----------------------|------------------------------------------------------------------------|
| Decorations          | round bottom glass candle holders                                      |
| Sample lead time     | 5 days if at exist shaped and size of glass candle jars                |
| Sample lead tillle   | 15~30 days for new shape or size of glass candle jars                  |
| Production lead time | 35~50 days after the sample and order confirmed                        |
| OEM/ODM order        | We could create new mold for your own design                           |
| Inspection           | Moreover,we could design for you by your own idea to be a real product |
|                      | Inspect the goods by AQ standard which has extra inspect steps         |
| Inspection           | Accept third party inspection                                          |
| Payment terms        | 30% deposit by T/T in advance and the balance against the copy of B/L  |