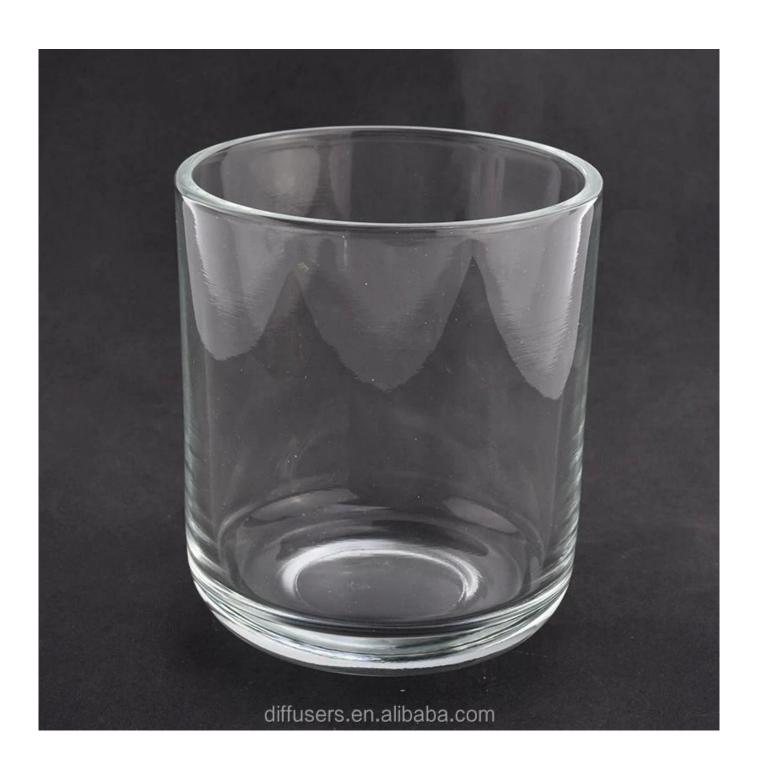

## Small Quantity Acceptance

all products have stock anytime

| Product name         | round bottom clear glass candle vessels for wholesale                  |
|----------------------|------------------------------------------------------------------------|
| Decorations          | round bottom glass candle holders                                      |
| Sample lead time     | 5 days if at exist shaped and size of glass candle jars                |
| Sample lead tillle   | 15~30 days for new shape or size of glass candle jars                  |
| Production lead time | 35~50 days after the sample and order confirmed                        |
| OEM/ODM order        | We could create new mold for your own design                           |
| Inspection           | Moreover,we could design for you by your own idea to be a real product |
|                      | Inspect the goods by AQ standard which has extra inspect steps         |
| Inspection           | Accept third party inspection                                          |
| Payment terms        | 30% deposit by T/T in advance and the balance against the copy of B/L  |