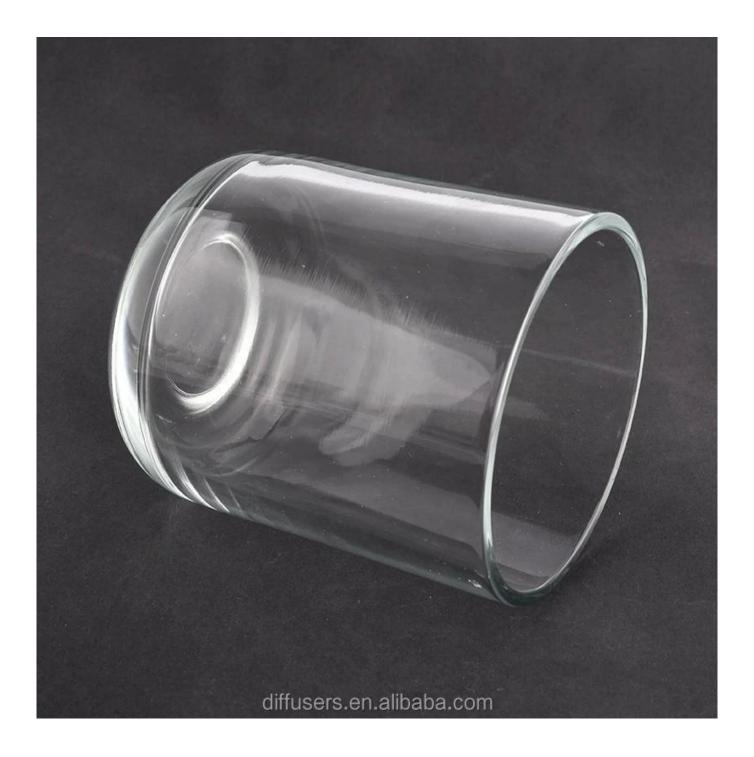

## Small Quantity Acceptance

all products have stock anytime

| Product name         | round bottom clear glass candle vessels for wholesale                  |
|----------------------|------------------------------------------------------------------------|
| Decorations          | round bottom glass candle holders                                      |
| Sample lead time     | 5 days if at exist shaped and size of glass candle jars                |
| Sample lead tillle   | 15~30 days for new shape or size of glass candle jars                  |
| Production lead time | 35~50 days after the sample and order confirmed                        |
| OEM/ODM order        | We could create new mold for your own design                           |
| Inspection           | Moreover,we could design for you by your own idea to be a real product |
|                      | Inspect the goods by AQ standard which has extra inspect steps         |
| Inspection           | Accept third party inspection                                          |
| Payment terms        | 30% deposit by T/T in advance and the balance against the copy of B/L  |