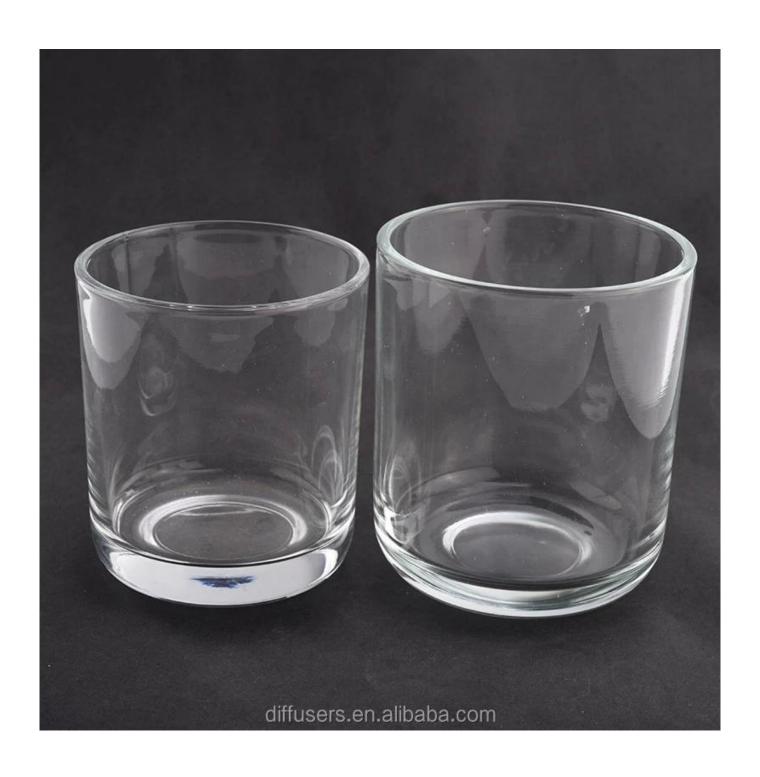

## Small Quantity Acceptance

all products have stock anytime

| Product name         | round bottom clear glass candle vessels for wholesale                  |
|----------------------|------------------------------------------------------------------------|
| Decorations          | round bottom glass candle holders                                      |
| Sample lead time     | 5 days if at exist shaped and size of glass candle jars                |
| Sample lead tillle   | 15~30 days for new shape or size of glass candle jars                  |
| Production lead time | 35~50 days after the sample and order confirmed                        |
| OEM/ODM order        | We could create new mold for your own design                           |
| Inspection           | Moreover,we could design for you by your own idea to be a real product |
|                      | Inspect the goods by AQ standard which has extra inspect steps         |
| Inspection           | Accept third party inspection                                          |
| Payment terms        | 30% deposit by T/T in advance and the balance against the copy of B/L  |