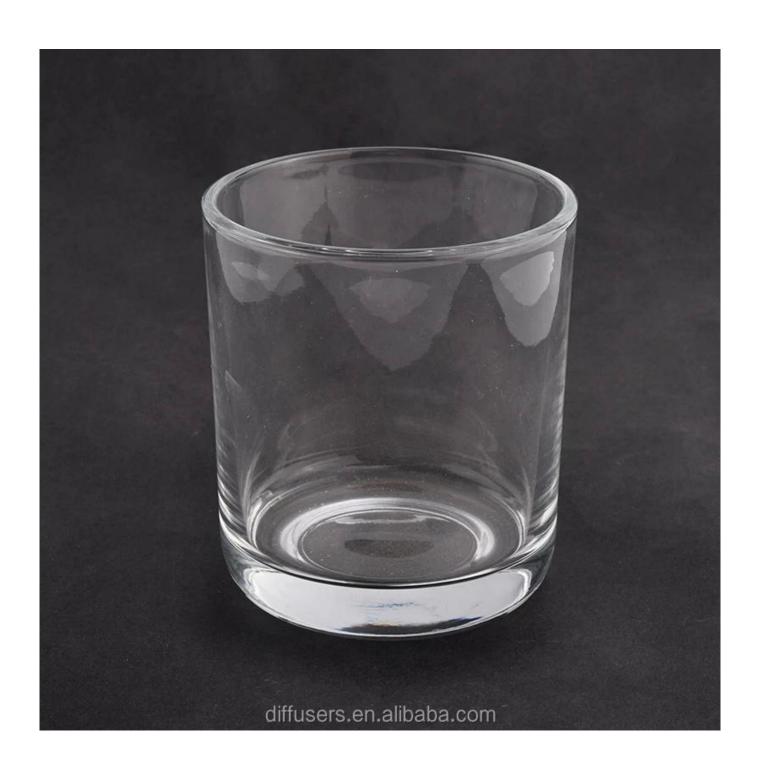

## Small Quantity Acceptance

all products have stock anytime

| Product name         | round bottom clear glass candle vessels for wholesale                  |
|----------------------|------------------------------------------------------------------------|
| Decorations          | round bottom glass candle holders                                      |
| Sample lead time     | 5 days if at exist shaped and size of glass candle jars                |
| Sample lead tillle   | 15~30 days for new shape or size of glass candle jars                  |
| Production lead time | 35~50 days after the sample and order confirmed                        |
| OEM/ODM order        | We could create new mold for your own design                           |
| Inspection           | Moreover,we could design for you by your own idea to be a real product |
|                      | Inspect the goods by AQ standard which has extra inspect steps         |
| Inspection           | Accept third party inspection                                          |
| Payment terms        | 30% deposit by T/T in advance and the balance against the copy of B/L  |