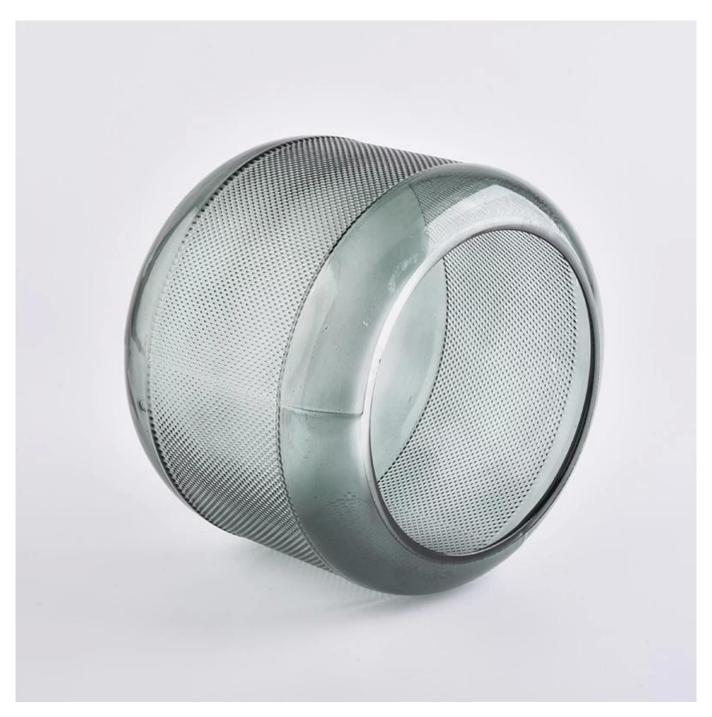

**Product Description** 

|                 | SGLYP19101008                                                                                               |                                               |  |  |
|-----------------|-------------------------------------------------------------------------------------------------------------|-----------------------------------------------|--|--|
|                 | Top dia: 112mm                                                                                              |                                               |  |  |
|                 | Bottom dia:150mm                                                                                            |                                               |  |  |
| Item            | Height: 121mm                                                                                               |                                               |  |  |
|                 | Weight: 430g                                                                                                |                                               |  |  |
|                 | Capacity: 1724ml                                                                                            |                                               |  |  |
|                 | MOQ:2k pcs                                                                                                  |                                               |  |  |
|                 | Any logo printing on the body     Any color painted,frost,electroplate, pattern laser carver for the finish |                                               |  |  |
| for your choice | 3. Special package like shrink wrap, color gift box, white gift box etc                                     |                                               |  |  |
|                 | 4. Open new mould for the glass, wood, plastic or metal as you like                                         |                                               |  |  |
|                 | 5. Different size and shapes meet your needs                                                                |                                               |  |  |
| sample time     | 1. 5 days if at exist shaped and size of glass                                                              | 2. 15 days if need new shape or size of glass |  |  |