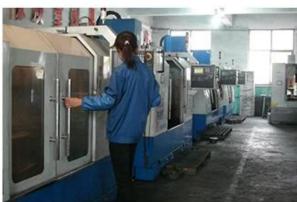

e box, etc. |
|------------------|-------------------------------------------------------------------------------------|
| product capacity | 500,000~1,000,000 pcs per month                                                     |
| delivery time    | Within 35 days after the sample and order confirmed                                 |
| payment term     | 30% deposit by T/T in advance and the balance against the copy of B/L               |
| shipment         | By sea,by air,by Express and your shipping agent is acceptable                      |

## **Detailed Images**

\*All the images on this site are copyrighted by Sunny Glassware. Any unauthorized reprinting will be regarded as copyright infringement.\*









**Company Information** 



## · SAMPLE ROOM ·













# · FACTORY ·









## GlasswareTechnology







■ Machine Blown



■ Machine Pressed



■ Hand-Made



- IS Machine
- Machine Pressed
- Machine Blown
- ☐ Hand-Made



# Surface Treatment 10+ production lines



Spraying





■ Electroplating



■ Silk-screen



- Spraying
- Engraving
- Electroplating
- □ Silk-Screen



Normaly Automatic Close Mold Machine-Pressed Craft is applied to make candle holders which meet following features:

- Top diameter large than bottom
- · Mass production with high MOQ
- · No embossed pattern on outer wall
- · Simple pattern inwall is available
- Inwall Max-Min thickness: 1.5~10mm
- · Bottom thickness: 4~30mm
- · Low cost
- · Simple shape containers



Welcome to our **Video channel** as following links to watch Sunny Company introduction and products presentation https: