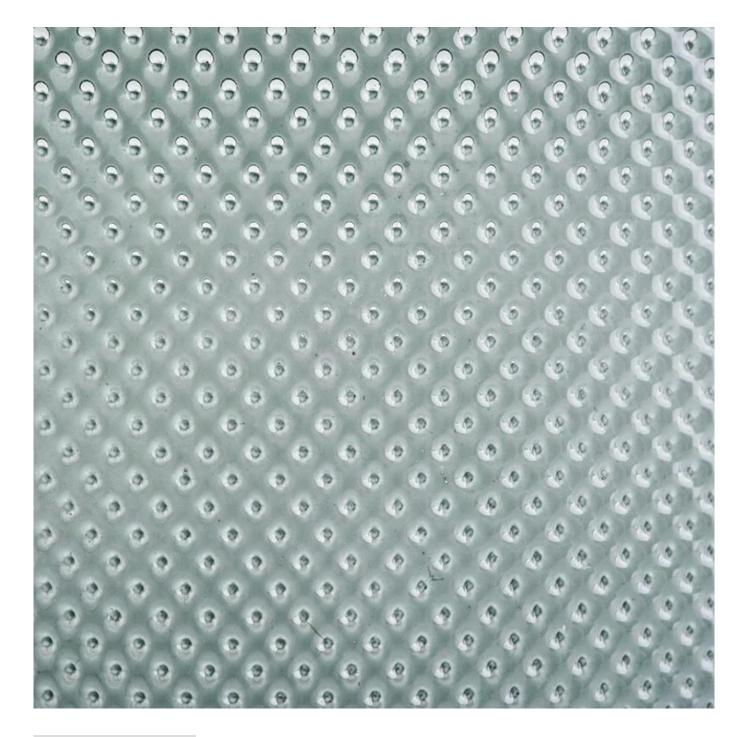

## **Detailed Images**

\*All the images on this site are copyrighted by Sunny Glassware. Any unauthorized reprinting will be regarded as copyright infringement.\*

**Company Information** 

# Surface Treatment 10+ production lines

Spraying

■ Electroplating

■ Silk-screen

- Spraying
- Engraving
- Electroplating
- □ Silk-Screen

Normaly Automatic Close Mold Machine-Pressed Craft is applied to make candle holders which meet following features: