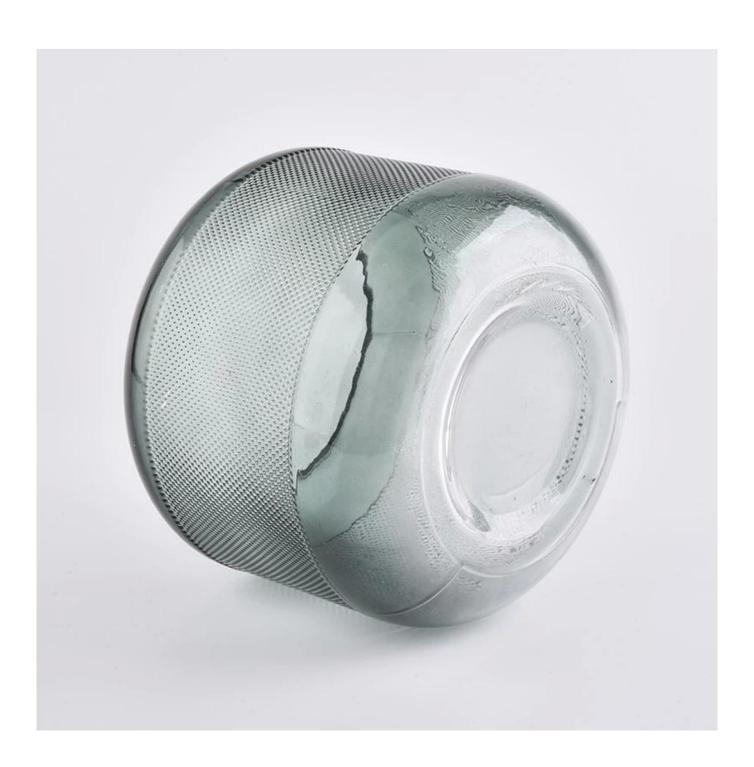

# round shape sprayed color glass candle containers for home decor

Focusing on luxury fragrance products in the latest 10 years, Sunny Glassware is the supplier of 80% fragrance brands in the United States.

**Product Description** 

|                 | SGLYP19101008                                                                                               |                                               |  |  |
|-----------------|-------------------------------------------------------------------------------------------------------------|-----------------------------------------------|--|--|
|                 | Top dia: 112mm                                                                                              |                                               |  |  |
|                 | Bottom dia:150mm                                                                                            |                                               |  |  |
| Item            | Height: 121mm                                                                                               |                                               |  |  |
|                 | Weight: 430g                                                                                                |                                               |  |  |
|                 | Capacity: 1724ml                                                                                            |                                               |  |  |
|                 | MOQ:2k pcs                                                                                                  |                                               |  |  |
|                 | Any logo printing on the body     Any color painted,frost,electroplate, pattern laser carver for the finish |                                               |  |  |
| for your choice | 3. Special package like shrink wrap, color gift box, white gift box etc                                     |                                               |  |  |
|                 | 4. Open new mould for the glass, wood, plastic or metal as you like                                         |                                               |  |  |
|                 | 5. Different size and shapes meet your needs                                                                |                                               |  |  |
| sample time     | 1. 5 days if at exist shaped and size of glass                                                              | 2. 15 days if need new shape or size of glass |  |  |

## **Detailed Images**

\*All the images on this site are copyrighted by Sunny Glassware. Any unauthorized reprinting will be regarded as copyright infringement.\*

**Company Information** 