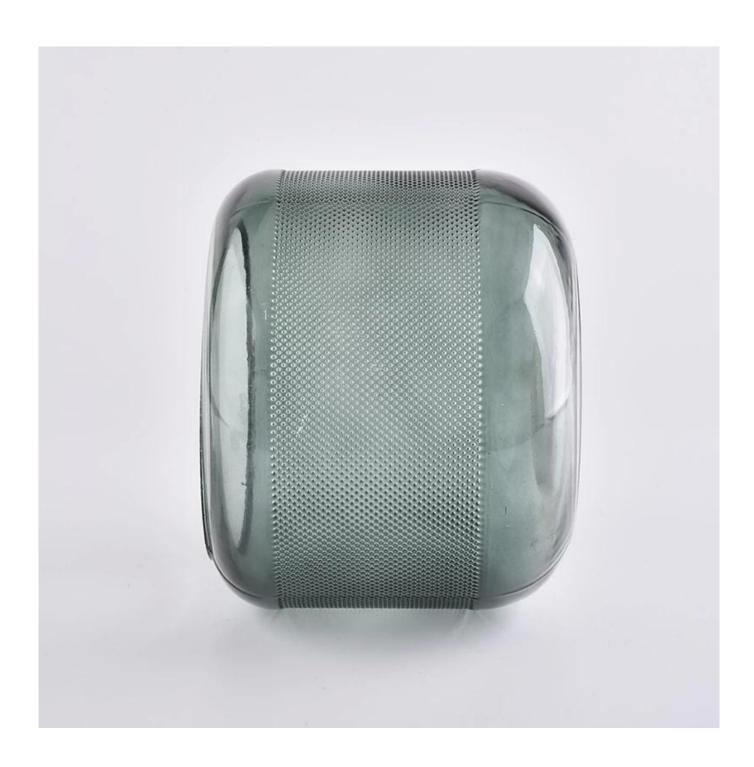

**Product Description** 

|                 | SGLYP19101008                                                                                               |                                               |  |  |
|-----------------|-------------------------------------------------------------------------------------------------------------|-----------------------------------------------|--|--|
|                 | Top dia: 112mm                                                                                              |                                               |  |  |
|                 | Bottom dia:150mm                                                                                            |                                               |  |  |
| Item            | Height: 121mm                                                                                               |                                               |  |  |
|                 | Weight: 430g                                                                                                |                                               |  |  |
|                 | Capacity: 1724ml                                                                                            |                                               |  |  |
|                 | MOQ:2k pcs                                                                                                  |                                               |  |  |
|                 | Any logo printing on the body     Any color painted,frost,electroplate, pattern laser carver for the finish |                                               |  |  |
| for your choice | 3. Special package like shrink wrap, color gift box, white gift box etc                                     |                                               |  |  |
|                 | 4. Open new mould for the glass, wood, plastic or metal as you like                                         |                                               |  |  |
|                 | 5. Different size and shapes meet your needs                                                                |                                               |  |  |
| sample time     | 1. 5 days if at exist shaped and size of glass                                                              | 2. 15 days if need new shape or size of glass |  |  |