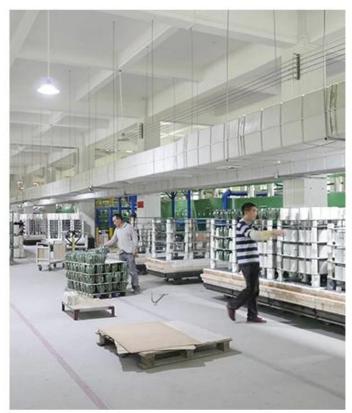

ite box, etc. |
|------------------|-------------------------------------------------------------------------------------|
| product capacity | 500,000~1,000,000 pcs per month                                                     |
| delivery time    | Within 35 days after the sample and order confirmed                                 |
| payment term     | 30% deposit by T/T in advance and the balance against the copy of B/L               |
| shipment         | By sea,by air,by Express and your shipping agent is acceptable                      |

## **Detailed Images**

\*All the images on this site are copyrighted by Sunny Glassware. Any unauthorized reprinting will be regarded as copyright infringement.\*









**Company Information** 



## · SAMPLE ROOM ·













# · FACTORY ·









## GlasswareTechnology







■ Machine Blown



■ Machine Pressed



■ Hand-Made



- IS Machine
- Machine Pressed
- Machine Blown
- ☐ Hand-Made



# Surface Treatment 10+ production lines



Spraying





■ Electroplating



■ Silk-screen



- Spraying
- Engraving
- Electroplating
- □ Silk-Screen



Normaly Automatic Close Mold Machine-Pressed Craft is applied to make candle holders which meet following features:

- Top diameter large than bottom
- · Mass production with high MOQ
- · No embossed pattern on outer wall
- · Simple pattern inwall is available
- Inwall Max-Min thickness: 1.5~10mm
- · Bottom thickness: 4~30mm
- · Low cost
- · Simple shape containers



Welcome to our **Video channel** as following links to watch Sunny Company introduction and products presentation http