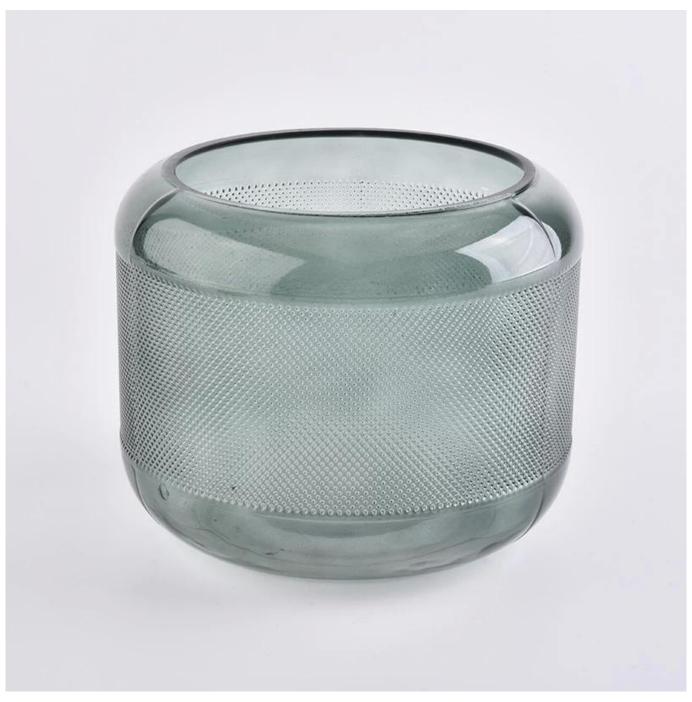

**Product Description** 

|                 | SGLYP19101008                                                                                               |                                               |  |  |
|-----------------|-------------------------------------------------------------------------------------------------------------|-----------------------------------------------|--|--|
|                 | Top dia: 112mm                                                                                              |                                               |  |  |
|                 | Bottom dia:150mm                                                                                            |                                               |  |  |
| Item            | Height: 121mm                                                                                               |                                               |  |  |
|                 | Weight: 430g                                                                                                |                                               |  |  |
|                 | Capacity: 1724ml                                                                                            |                                               |  |  |
|                 | MOQ:2k pcs                                                                                                  |                                               |  |  |
|                 | Any logo printing on the body     Any color painted,frost,electroplate, pattern laser carver for the finish |                                               |  |  |
| for your choice | 3. Special package like shrink wrap, color gift box, white gift box etc                                     |                                               |  |  |
|                 | 4. Open new mould for the glass, wood, plastic or metal as you like                                         |                                               |  |  |
|                 | 5. Different size and shapes meet your needs                                                                |                                               |  |  |
| sample time     | 1. 5 days if at exist shaped and size of glass                                                              | 2. 15 days if need new shape or size of glass |  |  |