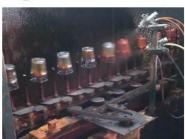

# Surface Treatment 10+ production lines

Spraying

■ Electroplating

■ Silk-screen

- Spraying
- Engraving
- Electroplating
- □ Silk-Screen

Normaly Automatic Close Mold Machine-Pressed Craft is applied to make candle holders which meet following features: