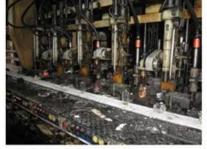

## GlasswareTechnology

■ Machine Blown

■ Machine Pressed

■ Hand-Made

- IS Machine
- Machine Pressed
- Machine Blown
- ☐ Hand-Made

# Surface Treatment 10+ production lines

Spraying

■ Electroplating

■ Silk-screen

- Spraying
- Engraving
- Electroplating
- □ Silk-Screen

Normaly Automatic Close Mold Machine-Pressed Craft is applied to make candle holders which meet following features: