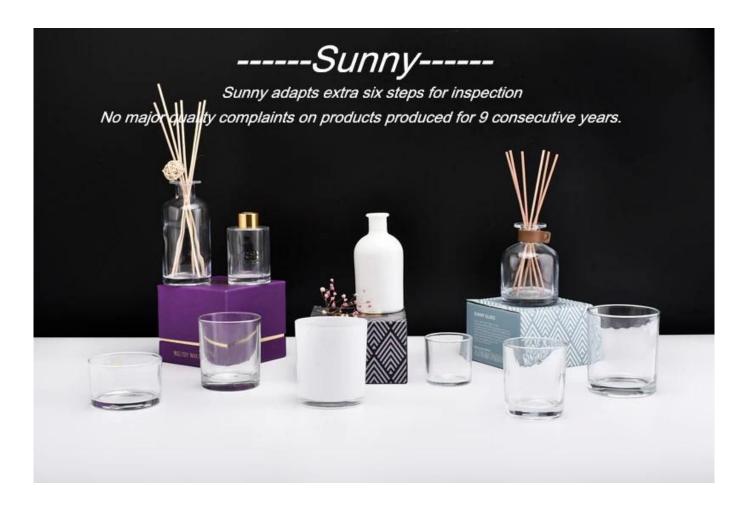

## QC Extra Six Steps

No major quality complaints for 9 years

| Product name         | sandy brash decoration candle containers for making candles                           |
|----------------------|---------------------------------------------------------------------------------------|
| Decorations          | spraying white color with iridescent glass jar candle vessel                          |
| Product size         | Top dia: 88mm                                                                         |
|                      | Bottom dia: 86mm                                                                      |
|                      | Height: 102mm                                                                         |
|                      | Weight: 369g                                                                          |
|                      | Capacity: 438ml                                                                       |
| Sample lead time     | 5 days if at exist shaped and size of glass candle jars                               |
|                      | 15~30 days for new shape or size of glass candle jars                                 |
| Production lead time | 35~50 days after the sample and order confirmed                                       |
| OEM/ODM order        | We could create new mold for your own design                                          |
|                      | Moreover, we could design for you by your own idea to be a real product               |
| Inspection           | Inspect the goods by AQ standard which has extra inspect steps                        |
|                      | Accept third party inspection                                                         |
| Payment terms        | 30% deposit by T/T in advance and the balance against the copy of B/L                 |
| Shipment             | By sea,by air,by Express and your shipping agent is acceptable                        |
|                      | We have own logistic company Sunny Worldwide to provide you sea& air freight shipment |

With a strictly control system on product quality, Sunny adapts extra six steps for inspection of shipments, no major quality complaints on products produced for 9 consecutive years.

With our strong support, customers rapidly develop and from small workshop to industry leaders. We get your ideas becoming creative fragrance products and sell them very well in the market.