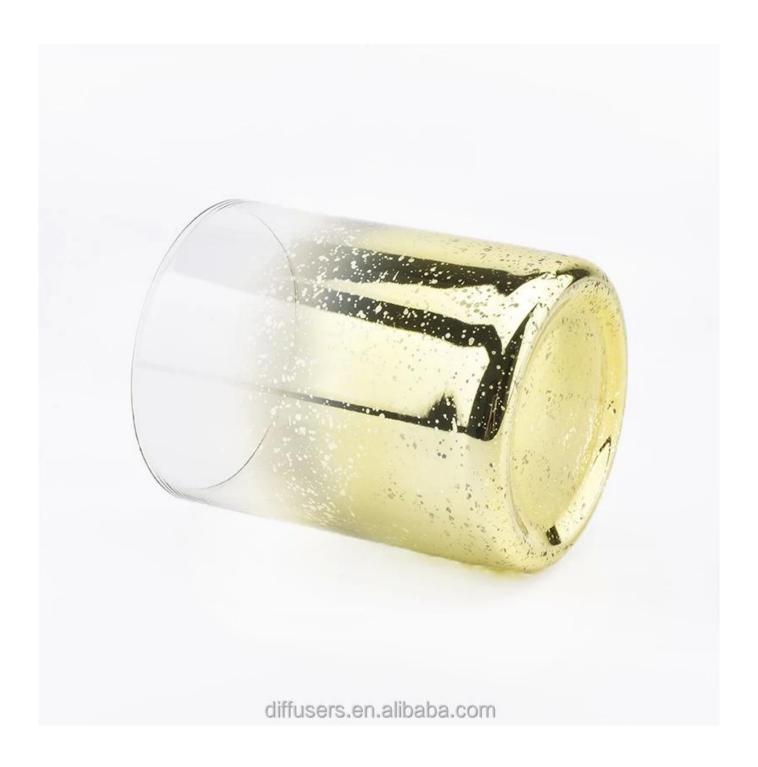

# Small Quantity Acceptance

all products have stock anytime

| Product name         | silver color glass candle vessels with mercury decorations             |
|----------------------|------------------------------------------------------------------------|
| Decorations          | small candle vessles                                                   |
| Sample lead time     | 5 days if at exist shaped and size of glass candle jars                |
|                      | 15~30 days for new shape or size of glass candle jars                  |
| Production lead time | 35~50 days after the sample and order confirmed                        |
| OEM/ODM order        | We could create new mold for your own design                           |
|                      | Moreover,we could design for you by your own idea to be a real product |
| Inspection           | Inspect the goods by AQ standard which has extra inspect steps         |
|                      | Accept third party inspection                                          |
| Payment terms        | 30% deposit by T/T in advance and the balance against the copy of B/L  |