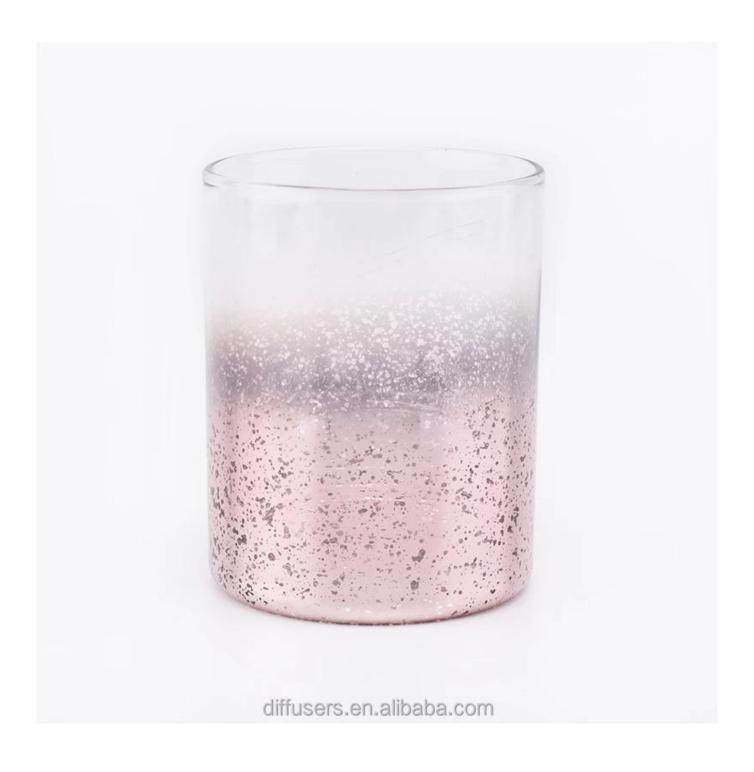

# Small Quantity Acceptance

all products have stock anytime

| Product name         | silver color glass candle vessels with mercury decorations             |
|----------------------|------------------------------------------------------------------------|
| Decorations          | small candle vessles                                                   |
| Sample lead time     | 5 days if at exist shaped and size of glass candle jars                |
|                      | 15~30 days for new shape or size of glass candle jars                  |
| Production lead time | 35~50 days after the sample and order confirmed                        |
| OEM/ODM order        | We could create new mold for your own design                           |
|                      | Moreover,we could design for you by your own idea to be a real product |
| Inspection           | Inspect the goods by AQ standard which has extra inspect steps         |
|                      | Accept third party inspection                                          |
| Payment terms        | 30% deposit by T/T in advance and the balance against the copy of B/L  |