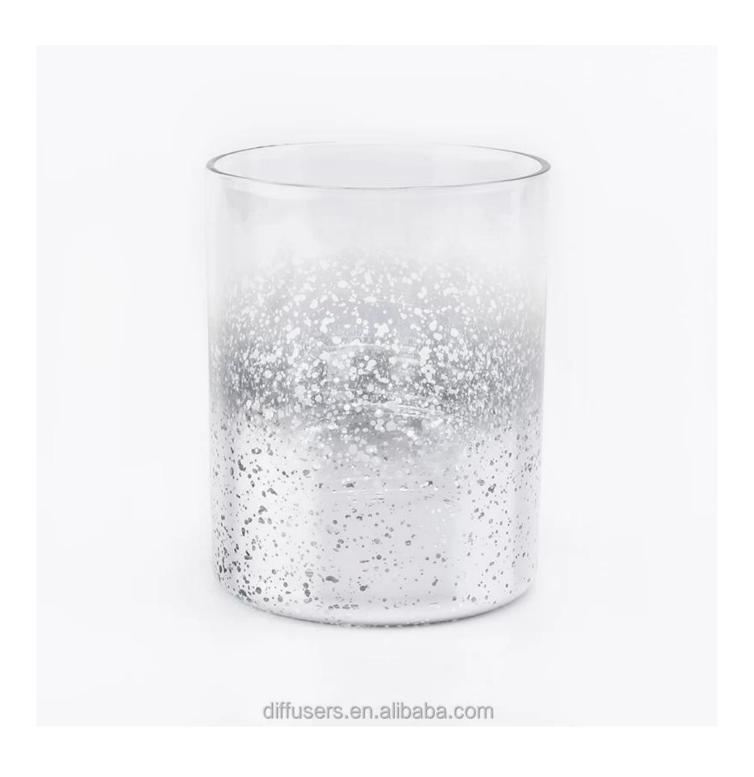

# Small Quantity Acceptance

all products have stock anytime

| Product name         | silver color glass candle vessels with mercury decorations             |
|----------------------|------------------------------------------------------------------------|
| Decorations          | small candle vessles                                                   |
| Sample lead time     | 5 days if at exist shaped and size of glass candle jars                |
|                      | 15~30 days for new shape or size of glass candle jars                  |
| Production lead time | 35~50 days after the sample and order confirmed                        |
| OEM/ODM order        | We could create new mold for your own design                           |
|                      | Moreover,we could design for you by your own idea to be a real product |
| Inspection           | Inspect the goods by AQ standard which has extra inspect steps         |
|                      | Accept third party inspection                                          |
| Payment terms        | 30% deposit by T/T in advance and the balance against the copy of B/L  |