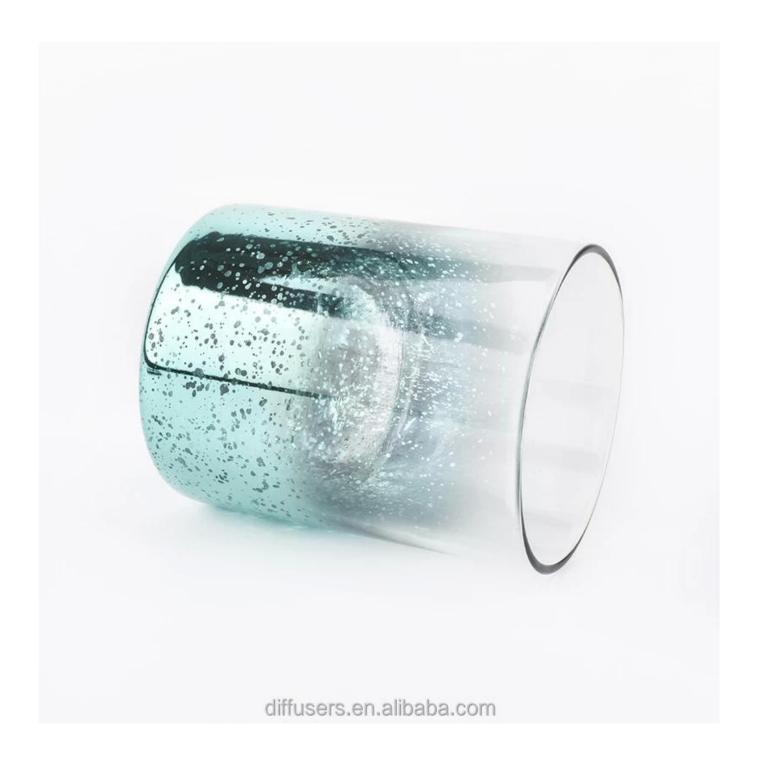

# Small Quantity Acceptance

all products have stock anytime

| Product name         | silver color glass candle vessels with mercury decorations             |
|----------------------|------------------------------------------------------------------------|
| Decorations          | small candle vessles                                                   |
| Sample lead time     | 5 days if at exist shaped and size of glass candle jars                |
|                      | 15~30 days for new shape or size of glass candle jars                  |
| Production lead time | 35~50 days after the sample and order confirmed                        |
| OEM/ODM order        | We could create new mold for your own design                           |
|                      | Moreover,we could design for you by your own idea to be a real product |
| Inspection           | Inspect the goods by AQ standard which has extra inspect steps         |
|                      | Accept third party inspection                                          |
| Payment terms        | 30% deposit by T/T in advance and the balance against the copy of B/L  |