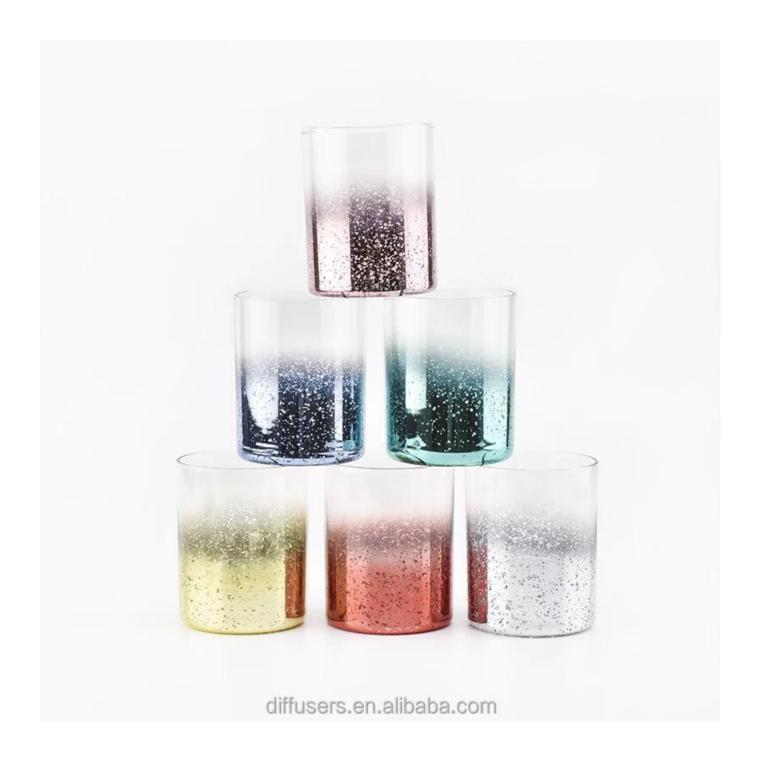

# Small Quantity Acceptance

all products have stock anytime

| Product name         | silver color glass candle vessels with mercury decorations             |
|----------------------|------------------------------------------------------------------------|
| Decorations          | small candle vessles                                                   |
| Sample lead time     | 5 days if at exist shaped and size of glass candle jars                |
|                      | 15~30 days for new shape or size of glass candle jars                  |
| Production lead time | 35~50 days after the sample and order confirmed                        |
| OEM/ODM order        | We could create new mold for your own design                           |
|                      | Moreover,we could design for you by your own idea to be a real product |
| Inspection           | Inspect the goods by AQ standard which has extra inspect steps         |
|                      | Accept third party inspection                                          |
| Payment terms        | 30% deposit by T/T in advance and the balance against the copy of B/L  |