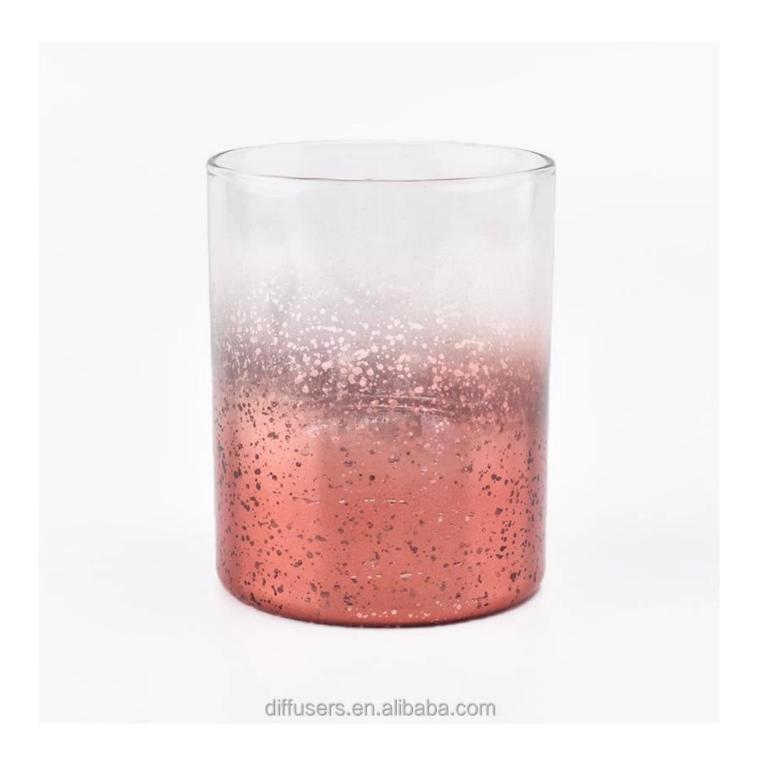

# Small Quantity Acceptance

all products have stock anytime

| Product name         | silver color glass candle vessels with mercury decorations             |
|----------------------|------------------------------------------------------------------------|
| Decorations          | small candle vessles                                                   |
| Sample lead time     | 5 days if at exist shaped and size of glass candle jars                |
|                      | 15~30 days for new shape or size of glass candle jars                  |
| Production lead time | 35~50 days after the sample and order confirmed                        |
| OEM/ODM order        | We could create new mold for your own design                           |
|                      | Moreover,we could design for you by your own idea to be a real product |
| Inspection           | Inspect the goods by AQ standard which has extra inspect steps         |
|                      | Accept third party inspection                                          |
| Payment terms        | 30% deposit by T/T in advance and the balance against the copy of B/L  |