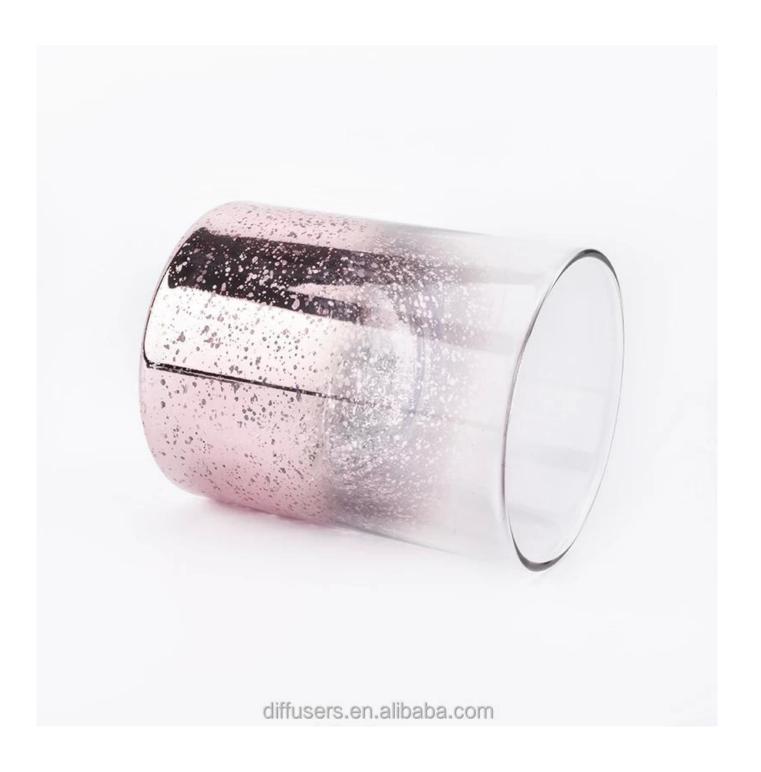

# Small Quantity Acceptance

all products have stock anytime

| Product name         | silver color glass candle vessels with mercury decorations             |
|----------------------|------------------------------------------------------------------------|
| Decorations          | small candle vessles                                                   |
| Sample lead time     | 5 days if at exist shaped and size of glass candle jars                |
|                      | 15~30 days for new shape or size of glass candle jars                  |
| Production lead time | 35~50 days after the sample and order confirmed                        |
| OEM/ODM order        | We could create new mold for your own design                           |
|                      | Moreover,we could design for you by your own idea to be a real product |
| Inspection           | Inspect the goods by AQ standard which has extra inspect steps         |
|                      | Accept third party inspection                                          |
| Payment terms        | 30% deposit by T/T in advance and the balance against the copy of B/L  |