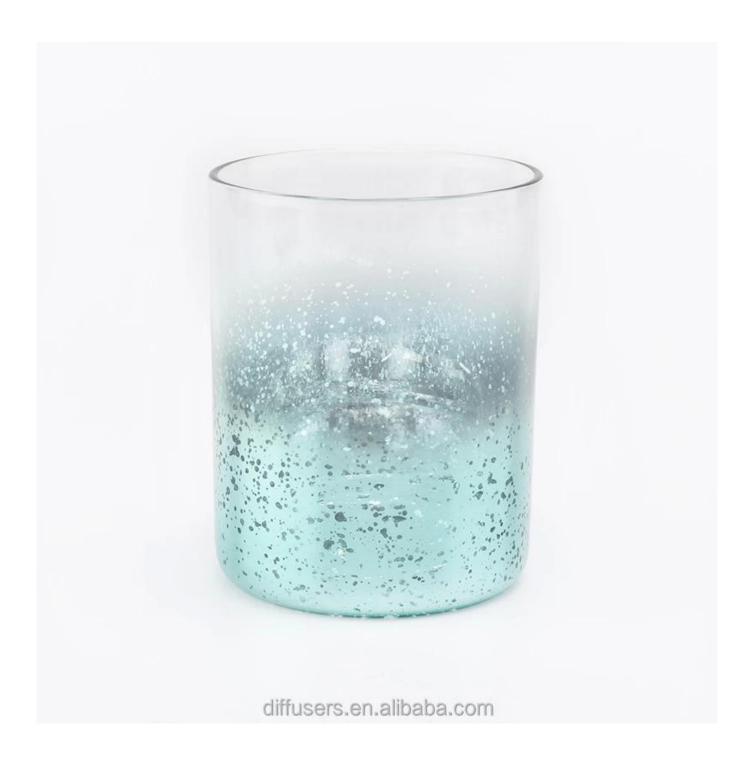

# Small Quantity Acceptance

all products have stock anytime

| Product name         | silver color glass candle vessels with mercury decorations             |
|----------------------|------------------------------------------------------------------------|
| Decorations          | small candle vessles                                                   |
| Sample lead time     | 5 days if at exist shaped and size of glass candle jars                |
|                      | 15~30 days for new shape or size of glass candle jars                  |
| Production lead time | 35~50 days after the sample and order confirmed                        |
| OEM/ODM order        | We could create new mold for your own design                           |
|                      | Moreover,we could design for you by your own idea to be a real product |
| Inspection           | Inspect the goods by AQ standard which has extra inspect steps         |
|                      | Accept third party inspection                                          |
| Payment terms        | 30% deposit by T/T in advance and the balance against the copy of B/L  |