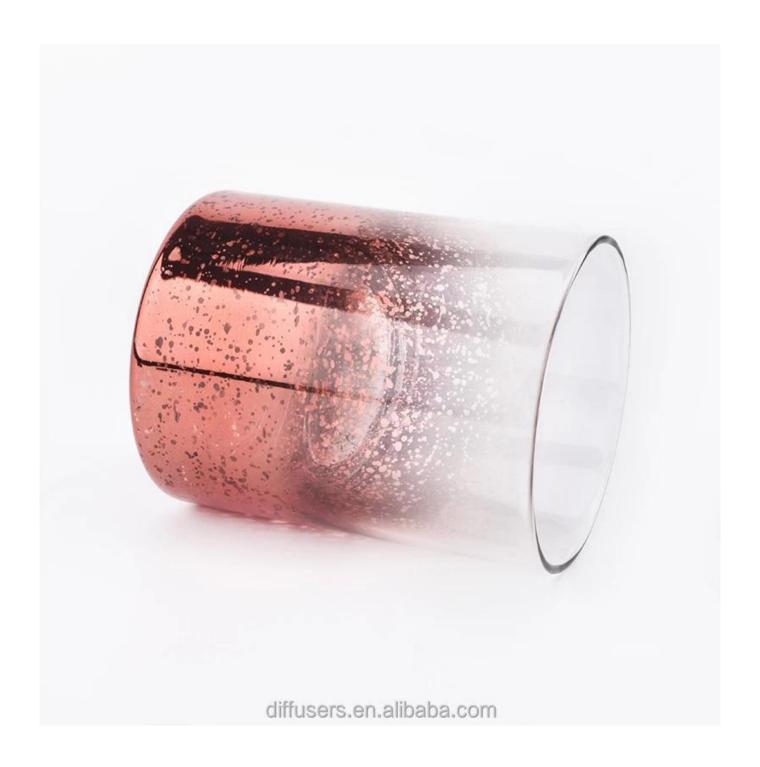

# Small Quantity Acceptance

all products have stock anytime

| Product name         | silver color glass candle vessels with mercury decorations             |
|----------------------|------------------------------------------------------------------------|
| Decorations          | small candle vessles                                                   |
| Sample lead time     | 5 days if at exist shaped and size of glass candle jars                |
|                      | 15~30 days for new shape or size of glass candle jars                  |
| Production lead time | 35~50 days after the sample and order confirmed                        |
| OEM/ODM order        | We could create new mold for your own design                           |
|                      | Moreover,we could design for you by your own idea to be a real product |
| Inspection           | Inspect the goods by AQ standard which has extra inspect steps         |
|                      | Accept third party inspection                                          |
| Payment terms        | 30% deposit by T/T in advance and the balance against the copy of B/L  |