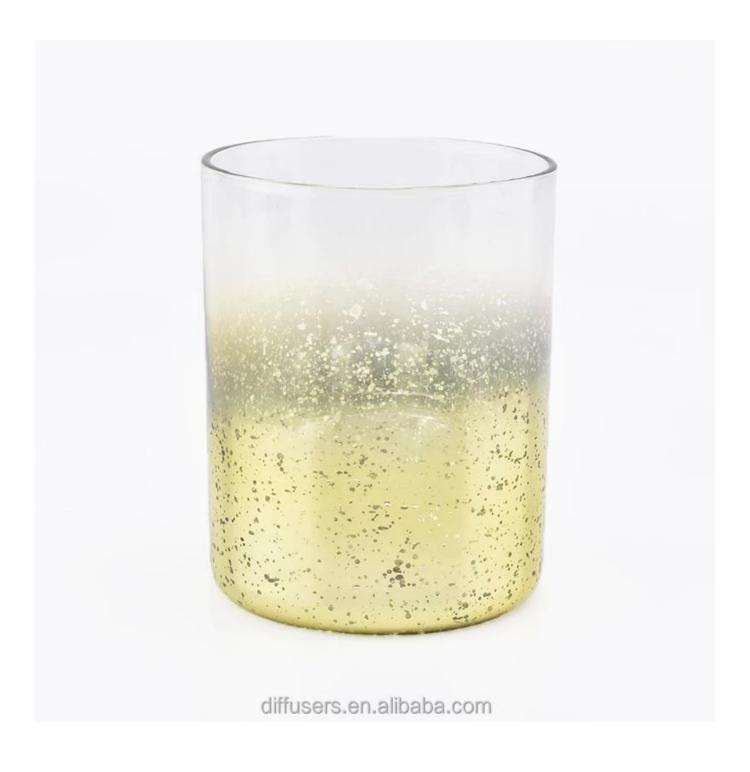

# Small Quantity Acceptance

all products have stock anytime

| Product name         | silver color glass candle vessels with mercury decorations             |
|----------------------|------------------------------------------------------------------------|
| Decorations          | small candle vessles                                                   |
| Sample lead time     | 5 days if at exist shaped and size of glass candle jars                |
|                      | 15~30 days for new shape or size of glass candle jars                  |
| Production lead time | 35~50 days after the sample and order confirmed                        |
| OEM/ODM order        | We could create new mold for your own design                           |
|                      | Moreover,we could design for you by your own idea to be a real product |
| Inspection           | Inspect the goods by AQ standard which has extra inspect steps         |
|                      | Accept third party inspection                                          |
| Payment terms        | 30% deposit by T/T in advance and the balance against the copy of B/L  |