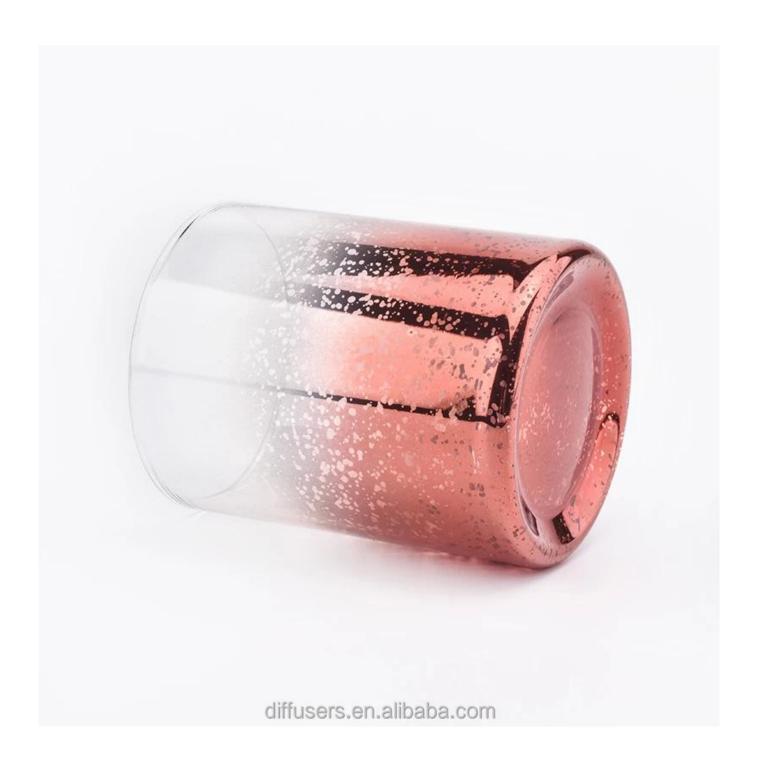

# Small Quantity Acceptance

all products have stock anytime

| Product name         | silver color glass candle vessels with mercury decorations             |
|----------------------|------------------------------------------------------------------------|
| Decorations          | small candle vessles                                                   |
| Sample lead time     | 5 days if at exist shaped and size of glass candle jars                |
|                      | 15~30 days for new shape or size of glass candle jars                  |
| Production lead time | 35~50 days after the sample and order confirmed                        |
| OEM/ODM order        | We could create new mold for your own design                           |
|                      | Moreover,we could design for you by your own idea to be a real product |
| Inspection           | Inspect the goods by AQ standard which has extra inspect steps         |
|                      | Accept third party inspection                                          |
| Payment terms        | 30% deposit by T/T in advance and the balance against the copy of B/L  |