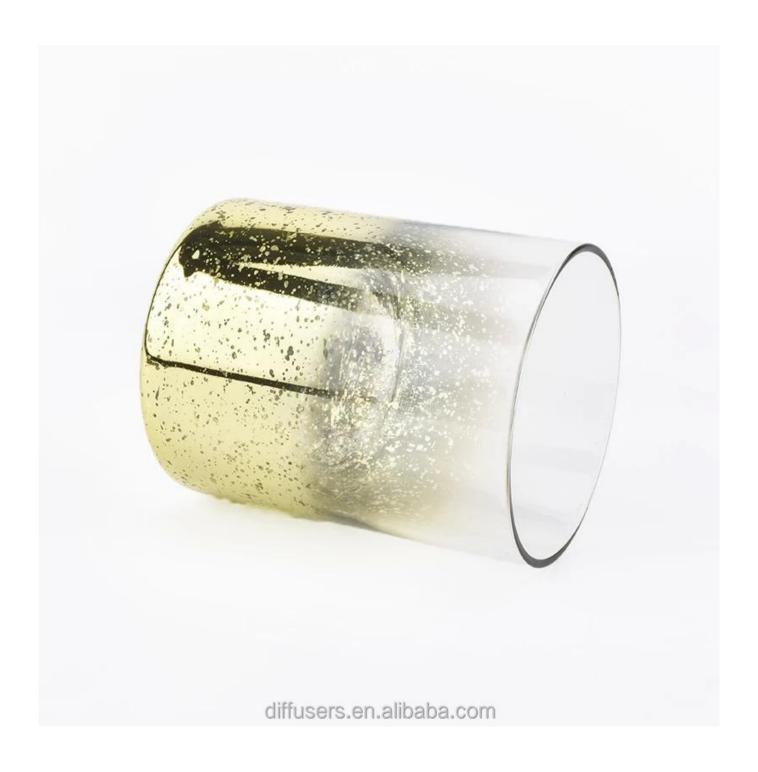

# Small Quantity Acceptance

all products have stock anytime

| Product name         | silver color glass candle vessels with mercury decorations             |
|----------------------|------------------------------------------------------------------------|
| Decorations          | small candle vessles                                                   |
| Sample lead time     | 5 days if at exist shaped and size of glass candle jars                |
|                      | 15~30 days for new shape or size of glass candle jars                  |
| Production lead time | 35~50 days after the sample and order confirmed                        |
| OEM/ODM order        | We could create new mold for your own design                           |
|                      | Moreover,we could design for you by your own idea to be a real product |
| Inspection           | Inspect the goods by AQ standard which has extra inspect steps         |
|                      | Accept third party inspection                                          |
| Payment terms        | 30% deposit by T/T in advance and the balance against the copy of B/L  |