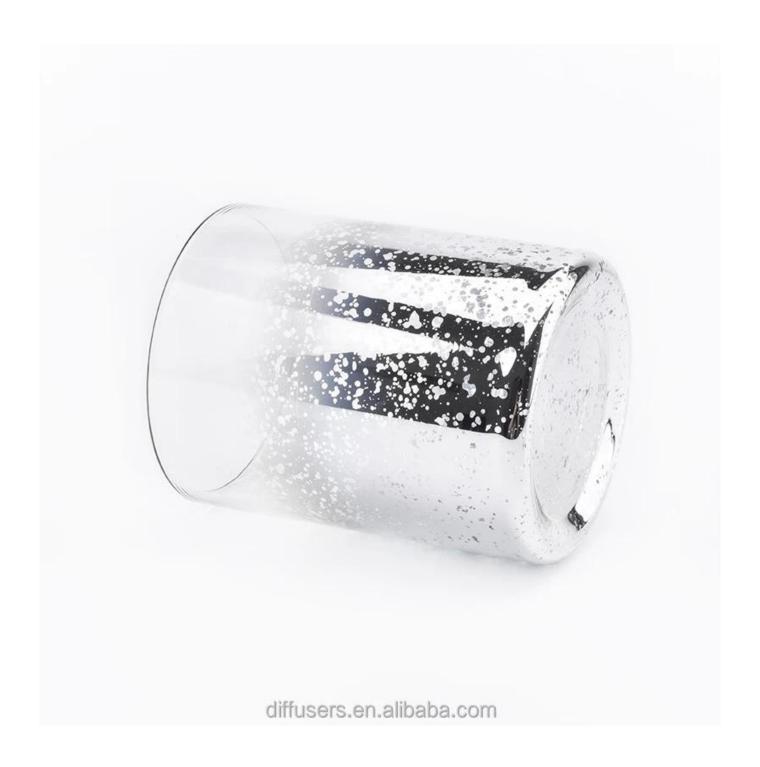

# Small Quantity Acceptance

all products have stock anytime

| Product name         | silver color glass candle vessels with mercury decorations             |
|----------------------|------------------------------------------------------------------------|
| Decorations          | small candle vessles                                                   |
| Sample lead time     | 5 days if at exist shaped and size of glass candle jars                |
|                      | 15~30 days for new shape or size of glass candle jars                  |
| Production lead time | 35~50 days after the sample and order confirmed                        |
| OEM/ODM order        | We could create new mold for your own design                           |
|                      | Moreover,we could design for you by your own idea to be a real product |
| Inspection           | Inspect the goods by AQ standard which has extra inspect steps         |
|                      | Accept third party inspection                                          |
| Payment terms        | 30% deposit by T/T in advance and the balance against the copy of B/L  |