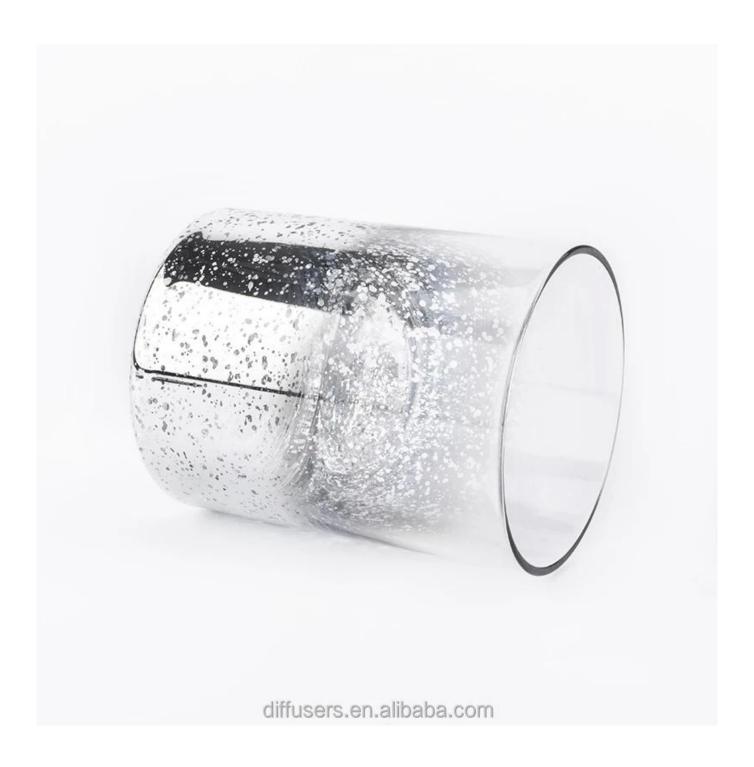

# Small Quantity Acceptance

all products have stock anytime

| Product name         | silver color glass candle vessels with mercury decorations             |
|----------------------|------------------------------------------------------------------------|
| Decorations          | small candle vessles                                                   |
| Sample lead time     | 5 days if at exist shaped and size of glass candle jars                |
|                      | 15~30 days for new shape or size of glass candle jars                  |
| Production lead time | 35~50 days after the sample and order confirmed                        |
| OEM/ODM order        | We could create new mold for your own design                           |
|                      | Moreover,we could design for you by your own idea to be a real product |
| Inspection           | Inspect the goods by AQ standard which has extra inspect steps         |
|                      | Accept third party inspection                                          |
| Payment terms        | 30% deposit by T/T in advance and the balance against the copy of B/L  |