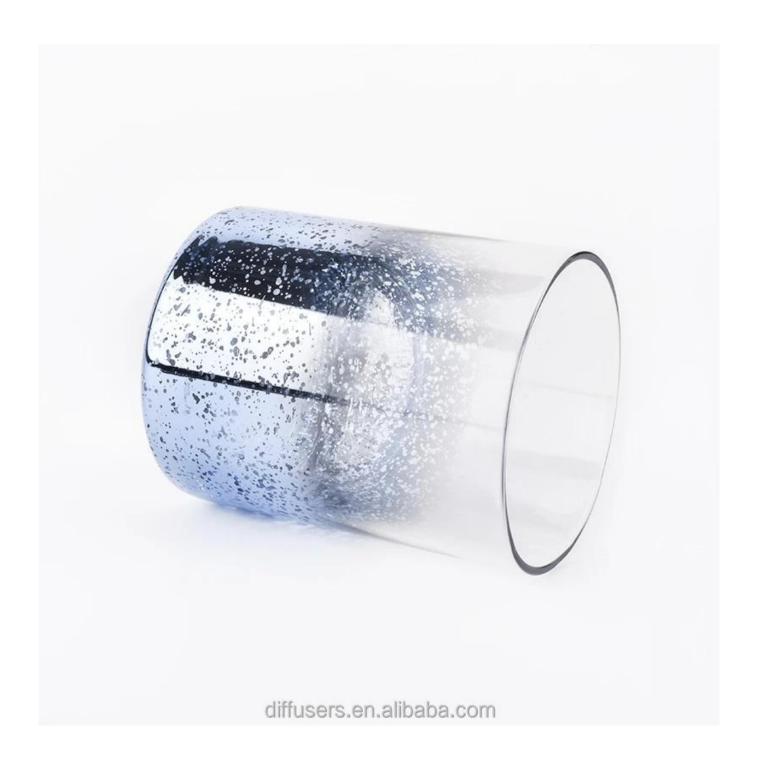

# Small Quantity Acceptance

all products have stock anytime

| Product name         | silver color glass candle vessels with mercury decorations             |
|----------------------|------------------------------------------------------------------------|
| Decorations          | small candle vessles                                                   |
| Sample lead time     | 5 days if at exist shaped and size of glass candle jars                |
|                      | 15~30 days for new shape or size of glass candle jars                  |
| Production lead time | 35~50 days after the sample and order confirmed                        |
| OEM/ODM order        | We could create new mold for your own design                           |
|                      | Moreover,we could design for you by your own idea to be a real product |
| Inspection           | Inspect the goods by AQ standard which has extra inspect steps         |
|                      | Accept third party inspection                                          |
| Payment terms        | 30% deposit by T/T in advance and the balance against the copy of B/L  |