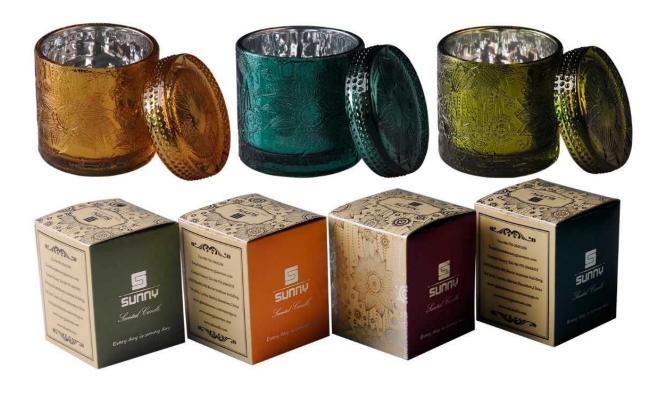

# Small Quantity Acceptance

all products have stock anytime

| Product name         | silver color glass candle vessels with mercury decorations             |
|----------------------|------------------------------------------------------------------------|
| Decorations          | small candle vessles                                                   |
| Sample lead time     | 5 days if at exist shaped and size of glass candle jars                |
|                      | 15~30 days for new shape or size of glass candle jars                  |
| Production lead time | 35~50 days after the sample and order confirmed                        |
| OEM/ODM order        | We could create new mold for your own design                           |
|                      | Moreover,we could design for you by your own idea to be a real product |
| Inspection           | Inspect the goods by AQ standard which has extra inspect steps         |
|                      | Accept third party inspection                                          |
| Payment terms        | 30% deposit by T/T in advance and the balance against the copy of B/L  |