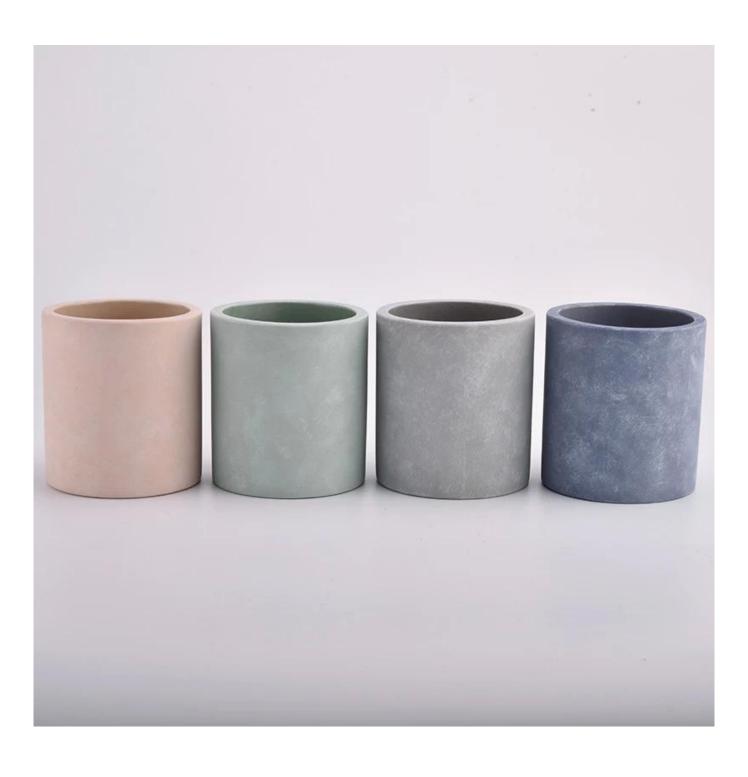

#### luxury cement candle container

| product name   | cement candle jar                                                                              |
|----------------|------------------------------------------------------------------------------------------------|
| Sample time    | 5 days if at exist shaped and size of ceramic     15 days if need new shape or size of ceramic |
| Measure(mm)    | Top dia: 95 mm<br>Bottom dia: 95 mm<br>Height: 105 mm<br>Weight: 515 g<br>Capacity: 454 ml     |
| Packing        | Normal packing,Individual gift box, PVC box, window box, color box, white box, etc             |
| Delivery time  | Within 55 days after the sample and order confirmed                                            |
| Payment term   | 30% deposit by T/T in advance and the balance against the copy of B/L                          |
| Shipment       | By sea,by air,by Express and your shipping agent is acceptable                                 |
| Usage Occasion | Home decor, Wedding Decoration, Wedding Favors, Decoration enhancement,                        |