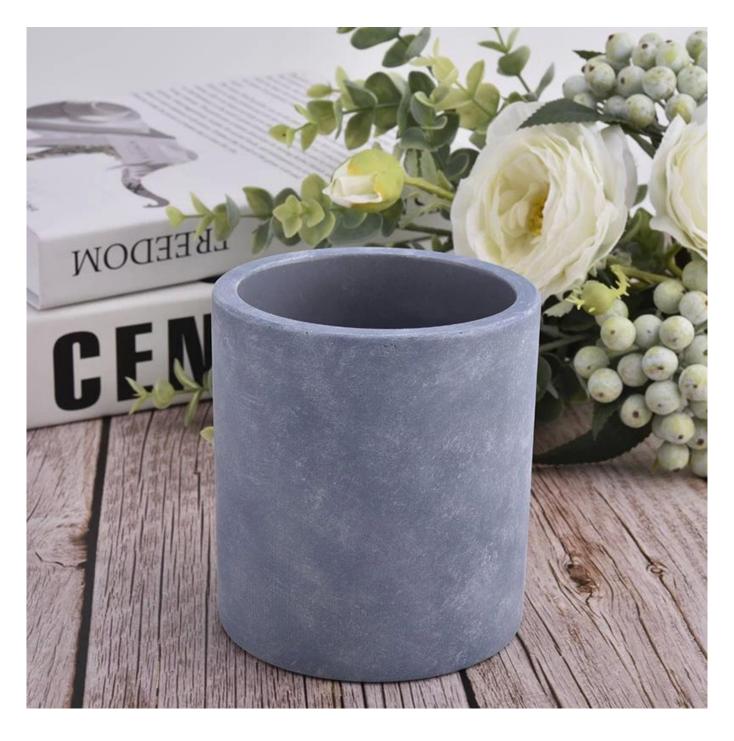

#### luxury cement candle container

| product name   | cement candle jar                                                                              |
|----------------|------------------------------------------------------------------------------------------------|
| Sample time    | 5 days if at exist shaped and size of ceramic     15 days if need new shape or size of ceramic |
| Measure(mm)    | Top dia: 95 mm<br>Bottom dia: 95 mm<br>Height: 105 mm<br>Weight: 515 g<br>Capacity: 454 ml     |
| Packing        | Normal packing,Individual gift box, PVC box, window box, color box, white box, etc             |
| Delivery time  | Within 55 days after the sample and order confirmed                                            |
| Payment term   | 30% deposit by T/T in advance and the balance against the copy of B/L                          |
| Shipment       | By sea,by air,by Express and your shipping agent is acceptable                                 |
| Usage Occasion | Home decor, Wedding Decoration, Wedding Favors, Decoration enhancement,                        |