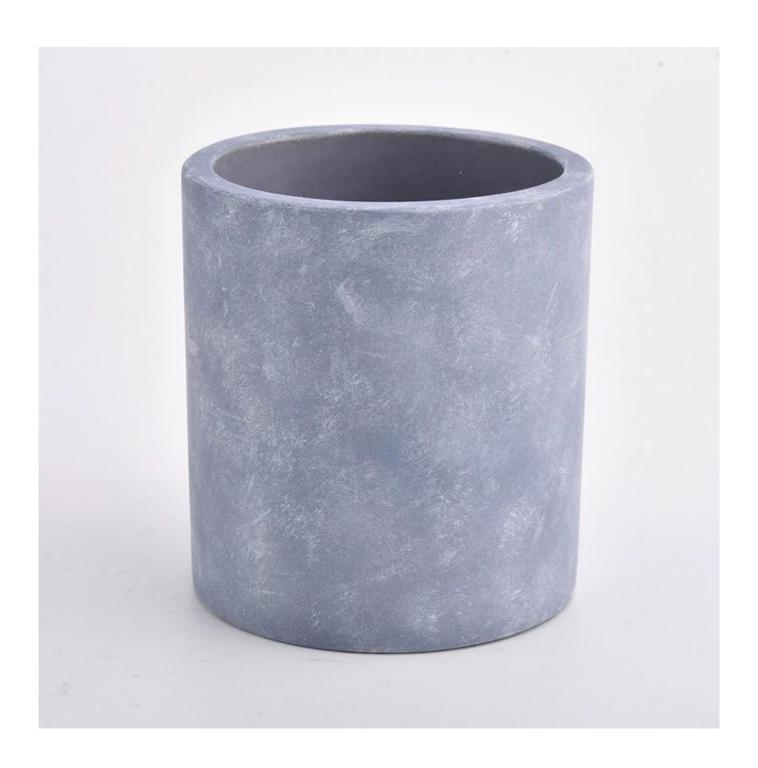

#### luxury cement candle container

| product name   | cement candle jar                                                                              |
|----------------|------------------------------------------------------------------------------------------------|
| Sample time    | 5 days if at exist shaped and size of ceramic     15 days if need new shape or size of ceramic |
| Measure(mm)    | Top dia: 95 mm<br>Bottom dia: 95 mm<br>Height: 105 mm<br>Weight: 515 g<br>Capacity: 454 ml     |
| Packing        | Normal packing,Individual gift box, PVC box, window box, color box, white box, etc             |
| Delivery time  | Within 55 days after the sample and order confirmed                                            |
| Payment term   | 30% deposit by T/T in advance and the balance against the copy of B/L                          |
| Shipment       | By sea,by air,by Express and your shipping agent is acceptable                                 |
| Usage Occasion | Home decor, Wedding Decoration, Wedding Favors, Decoration enhancement,                        |