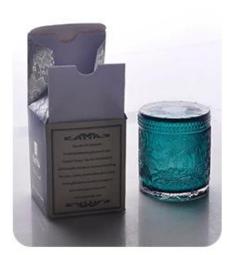

#### luxury cement candle container

| product name   | cement candle jar                                                                              |
|----------------|------------------------------------------------------------------------------------------------|
| Sample time    | 5 days if at exist shaped and size of ceramic     15 days if need new shape or size of ceramic |
| Measure(mm)    | Top dia: 95 mm<br>Bottom dia: 95 mm<br>Height: 105 mm<br>Weight: 515 g<br>Capacity: 454 ml     |
| Packing        | Normal packing,Individual gift box, PVC box, window box, color box, white box, etc             |
| Delivery time  | Within 55 days after the sample and order confirmed                                            |
| Payment term   | 30% deposit by T/T in advance and the balance against the copy of B/L                          |
| Shipment       | By sea,by air,by Express and your shipping agent is acceptable                                 |
| Usage Occasion | Home decor, Wedding Decoration, Wedding Favors, Decoration enhancement,                        |