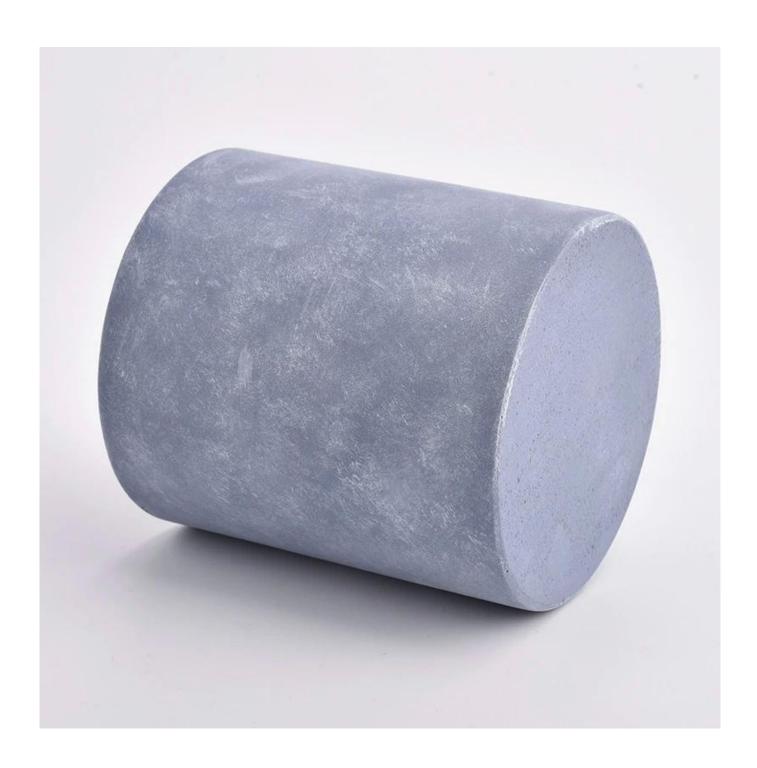

#### luxury cement candle container

| product name   | cement candle jar                                                                              |
|----------------|------------------------------------------------------------------------------------------------|
| Sample time    | 5 days if at exist shaped and size of ceramic     15 days if need new shape or size of ceramic |
| Measure(mm)    | Top dia: 95 mm<br>Bottom dia: 95 mm<br>Height: 105 mm<br>Weight: 515 g<br>Capacity: 454 ml     |
| Packing        | Normal packing,Individual gift box, PVC box, window box, color box, white box, etc             |
| Delivery time  | Within 55 days after the sample and order confirmed                                            |
| Payment term   | 30% deposit by T/T in advance and the balance against the copy of B/L                          |
| Shipment       | By sea,by air,by Express and your shipping agent is acceptable                                 |
| Usage Occasion | Home decor, Wedding Decoration, Wedding Favors, Decoration enhancement,                        |