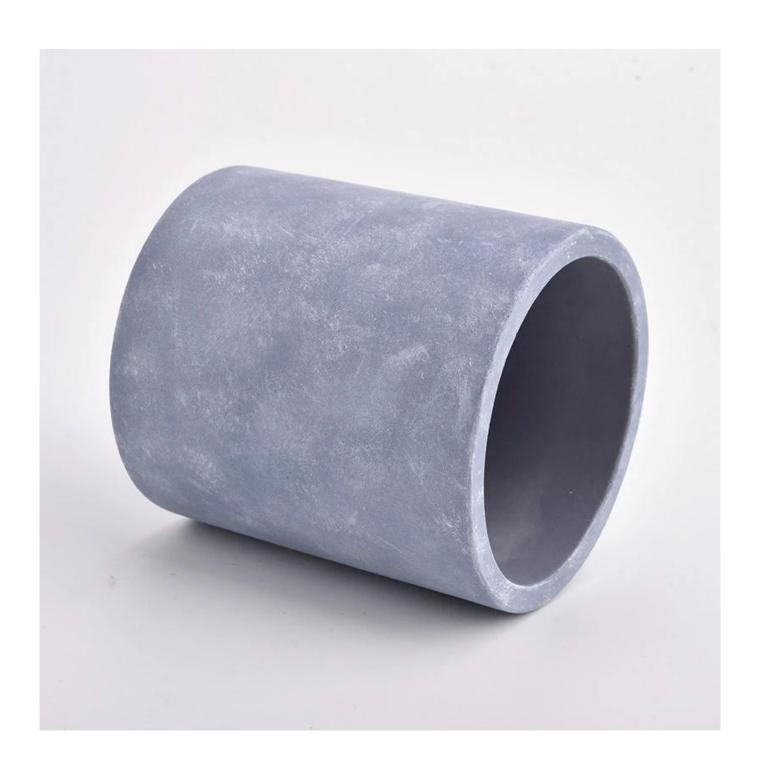

#### luxury cement candle container

| product name   | cement candle jar                                                                              |
|----------------|------------------------------------------------------------------------------------------------|
| Sample time    | 5 days if at exist shaped and size of ceramic     15 days if need new shape or size of ceramic |
| Measure(mm)    | Top dia: 95 mm<br>Bottom dia: 95 mm<br>Height: 105 mm<br>Weight: 515 g<br>Capacity: 454 ml     |
| Packing        | Normal packing,Individual gift box, PVC box, window box, color box, white box, etc             |
| Delivery time  | Within 55 days after the sample and order confirmed                                            |
| Payment term   | 30% deposit by T/T in advance and the balance against the copy of B/L                          |
| Shipment       | By sea,by air,by Express and your shipping agent is acceptable                                 |
| Usage Occasion | Home decor, Wedding Decoration, Wedding Favors, Decoration enhancement,                        |