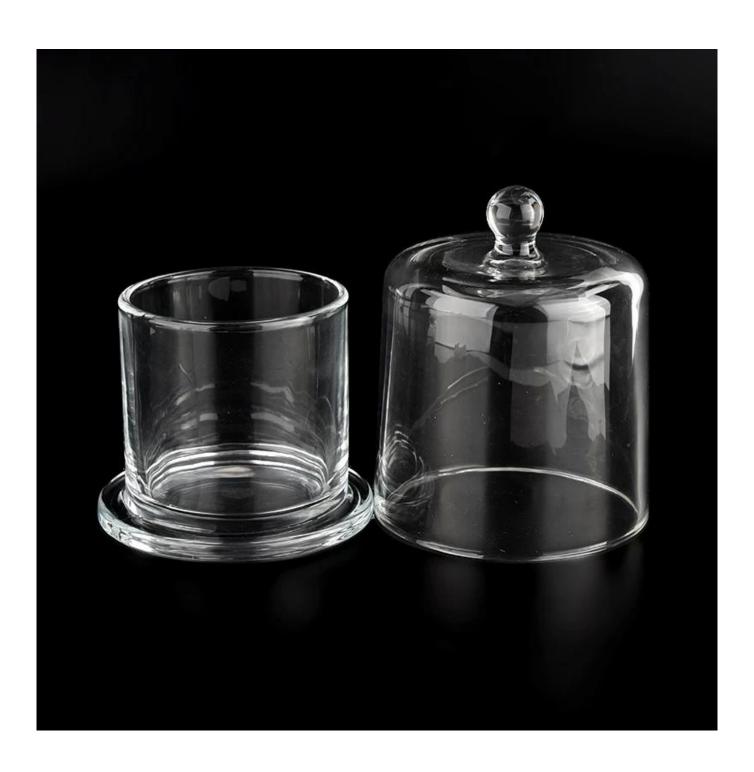

#### luxury cloche glass candle jar set

#### Candle Jars Description

| Item number.                                                                    | SGYH22031103                                                |  |
|---------------------------------------------------------------------------------|-------------------------------------------------------------|--|
| Material                                                                        | glass                                                       |  |
| craft                                                                           | pressed glass candle jars                                   |  |
| Sample time                                                                     | 1. 5 days if there is glass shape and size                  |  |
|                                                                                 | 2. 15 days, if you need new shapes and sizes glass          |  |
| Packing                                                                         | The usual packing, 4 pieces in the inner box, 48 pieces box |  |
| Product Capacity                                                                | Capacity 500,000 ~ 1,000,000 pieces per month               |  |
| Delivery time                                                                   | me Within 35 days after sampling and order confirmed        |  |
| Payment terms 30% deposit by T / T in advance and balance against copy of B / L |                                                             |  |