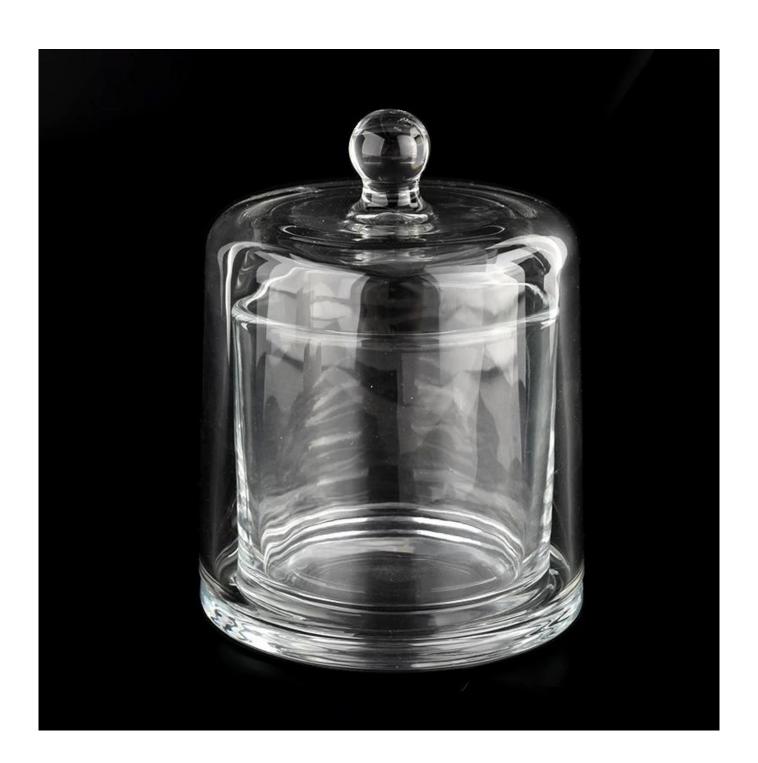

#### luxury cloche glass candle jar set

#### Candle Jars Description

| Item number.                                                                    | SGYH22031103                                                |  |
|---------------------------------------------------------------------------------|-------------------------------------------------------------|--|
| Material                                                                        | glass                                                       |  |
| craft                                                                           | pressed glass candle jars                                   |  |
| Sample time                                                                     | 1. 5 days if there is glass shape and size                  |  |
|                                                                                 | 2. 15 days, if you need new shapes and sizes glass          |  |
| Packing                                                                         | The usual packing, 4 pieces in the inner box, 48 pieces box |  |
| Product Capacity                                                                | Capacity 500,000 ~ 1,000,000 pieces per month               |  |
| Delivery time                                                                   | me Within 35 days after sampling and order confirmed        |  |
| Payment terms 30% deposit by T / T in advance and balance against copy of B / L |                                                             |  |