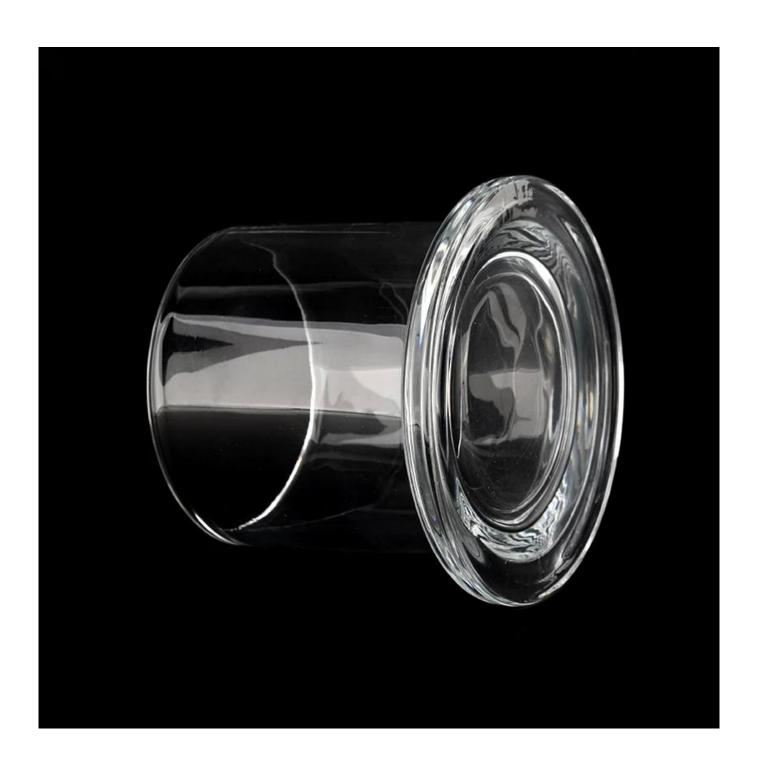

#### luxury cloche glass candle jar set

#### Candle Jars Description

| Item number.                                                                    | SGYH22031103                                                |  |
|---------------------------------------------------------------------------------|-------------------------------------------------------------|--|
| Material                                                                        | glass                                                       |  |
| craft                                                                           | pressed glass candle jars                                   |  |
| Sample time                                                                     | 1. 5 days if there is glass shape and size                  |  |
|                                                                                 | 2. 15 days, if you need new shapes and sizes glass          |  |
| Packing                                                                         | The usual packing, 4 pieces in the inner box, 48 pieces box |  |
| Product Capacity                                                                | Capacity 500,000 ~ 1,000,000 pieces per month               |  |
| Delivery time                                                                   | me Within 35 days after sampling and order confirmed        |  |
| Payment terms 30% deposit by T / T in advance and balance against copy of B / L |                                                             |  |