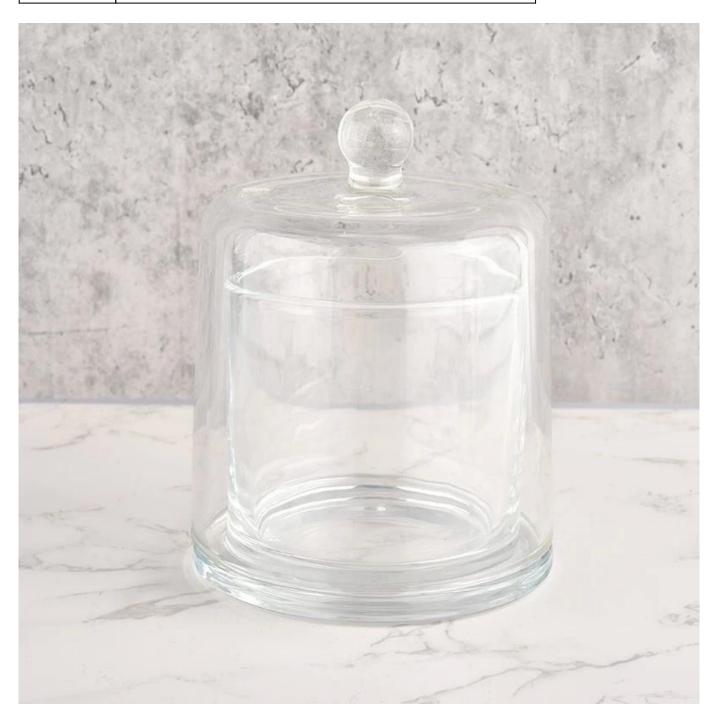

#### luxury cloche glass candle jar set

#### Candle Jars Description

| Item number.                                                                    | SGYH22031103                                                |  |
|---------------------------------------------------------------------------------|-------------------------------------------------------------|--|
| Material                                                                        | glass                                                       |  |
| craft                                                                           | pressed glass candle jars                                   |  |
| Sample time                                                                     | 1. 5 days if there is glass shape and size                  |  |
|                                                                                 | 2. 15 days, if you need new shapes and sizes glass          |  |
| Packing                                                                         | The usual packing, 4 pieces in the inner box, 48 pieces box |  |
| Product Capacity                                                                | Capacity 500,000 ~ 1,000,000 pieces per month               |  |
| Delivery time                                                                   | me Within 35 days after sampling and order confirmed        |  |
| Payment terms 30% deposit by T / T in advance and balance against copy of B / L |                                                             |  |