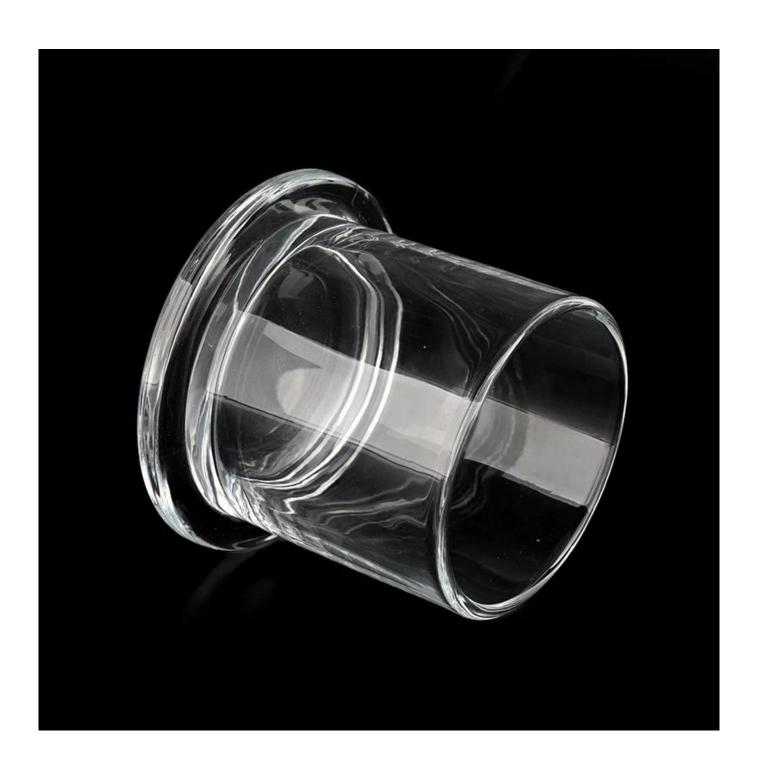

#### luxury cloche glass candle jar set

#### Candle Jars Description

| Item number.                                                                    | SGYH22031103                                                |  |
|---------------------------------------------------------------------------------|-------------------------------------------------------------|--|
| Material                                                                        | glass                                                       |  |
| craft                                                                           | pressed glass candle jars                                   |  |
| Sample time                                                                     | 1. 5 days if there is glass shape and size                  |  |
|                                                                                 | 2. 15 days, if you need new shapes and sizes glass          |  |
| Packing                                                                         | The usual packing, 4 pieces in the inner box, 48 pieces box |  |
| Product Capacity                                                                | Capacity 500,000 ~ 1,000,000 pieces per month               |  |
| Delivery time                                                                   | me Within 35 days after sampling and order confirmed        |  |
| Payment terms 30% deposit by T / T in advance and balance against copy of B / L |                                                             |  |