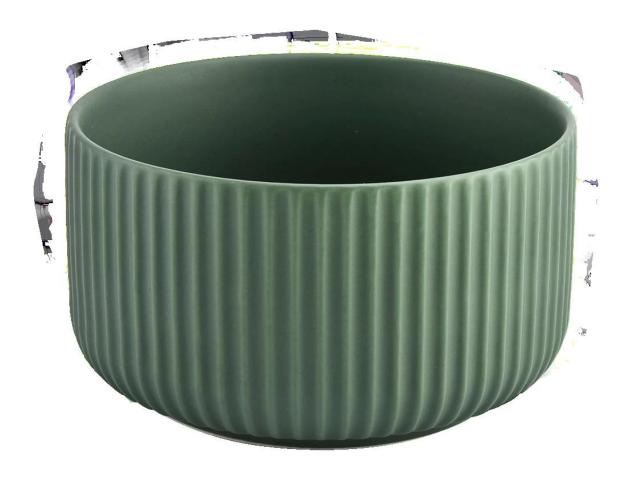

#### hot sales matte ceramic candle holders

| product name   | ceramic candle jar                                                                                                      |
|----------------|-------------------------------------------------------------------------------------------------------------------------|
| Sample time    | <ol> <li>5 days if at exist shaped and size of ceramic</li> <li>15 days if need new shape or size of ceramic</li> </ol> |
| Measure(mm)    | Top dia: 115 mm<br>Bottom dia: 85 mm<br>Height: 65 mm<br>Weight: 322 g<br>Capacity: 440 ml                              |
| Packing        | Normal packing,Individual gift box, PVC box, window box, color box, white box, etc                                      |
| Delivery time  | Within 55 days after the sample and order confirmed                                                                     |
| Payment term   | 30% deposit by T/T in advance and the balance against the copy of B/L                                                   |
| Shipment       | By sea,by air,by Express and your shipping agent is acceptable                                                          |
| Usage Occasion | Home decor, Wedding Decoration, Wedding Favors, Decoration enhancement,                                                 |