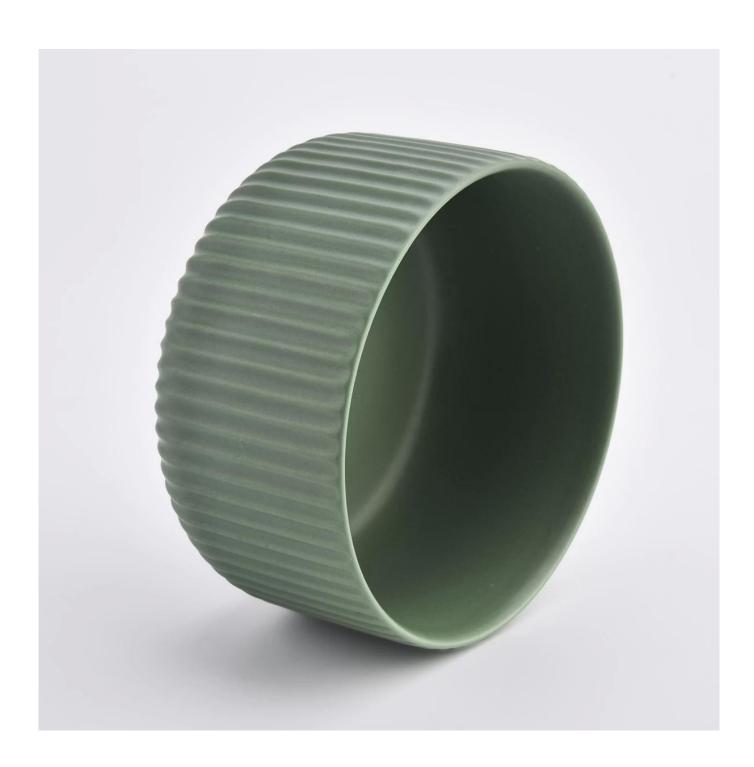

#### hot sales matte ceramic candle holders

| product name   | ceramic candle jar                                                                                                      |
|----------------|-------------------------------------------------------------------------------------------------------------------------|
| Sample time    | <ol> <li>5 days if at exist shaped and size of ceramic</li> <li>15 days if need new shape or size of ceramic</li> </ol> |
| Measure(mm)    | Top dia: 115 mm<br>Bottom dia: 85 mm<br>Height: 65 mm<br>Weight: 322 g<br>Capacity: 440 ml                              |
| Packing        | Normal packing,Individual gift box, PVC box, window box, color box, white box, etc                                      |
| Delivery time  | Within 55 days after the sample and order confirmed                                                                     |
| Payment term   | 30% deposit by T/T in advance and the balance against the copy of B/L                                                   |
| Shipment       | By sea,by air,by Express and your shipping agent is acceptable                                                          |
| Usage Occasion | Home decor, Wedding Decoration, Wedding Favors, Decoration enhancement,                                                 |