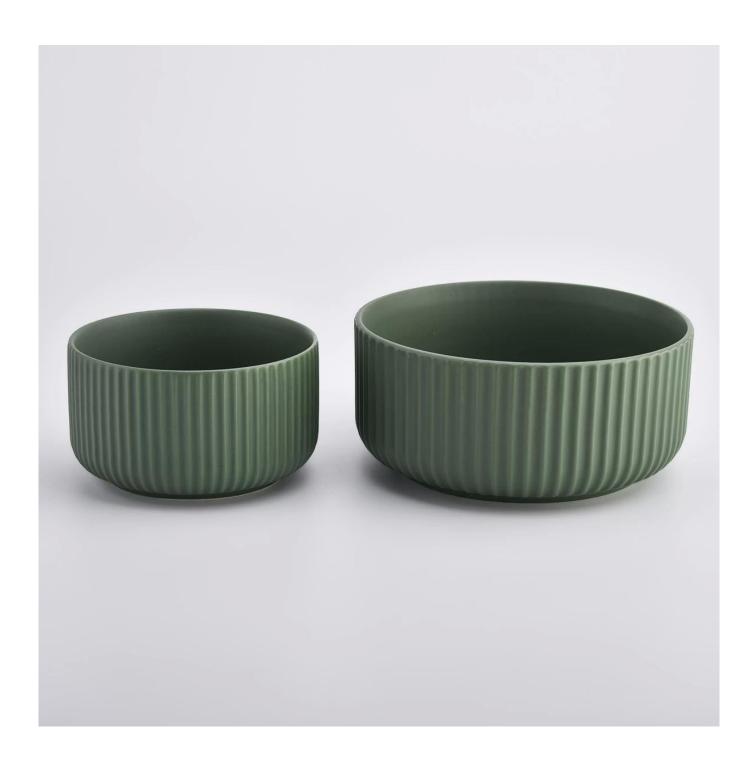

#### hot sales matte ceramic candle holders

| product name   | ceramic candle jar                                                                                                      |
|----------------|-------------------------------------------------------------------------------------------------------------------------|
| Sample time    | <ol> <li>5 days if at exist shaped and size of ceramic</li> <li>15 days if need new shape or size of ceramic</li> </ol> |
| Measure(mm)    | Top dia: 115 mm<br>Bottom dia: 85 mm<br>Height: 65 mm<br>Weight: 322 g<br>Capacity: 440 ml                              |
| Packing        | Normal packing,Individual gift box, PVC box, window box, color box, white box, etc                                      |
| Delivery time  | Within 55 days after the sample and order confirmed                                                                     |
| Payment term   | 30% deposit by T/T in advance and the balance against the copy of B/L                                                   |
| Shipment       | By sea,by air,by Express and your shipping agent is acceptable                                                          |
| Usage Occasion | Home decor, Wedding Decoration, Wedding Favors, Decoration enhancement,                                                 |