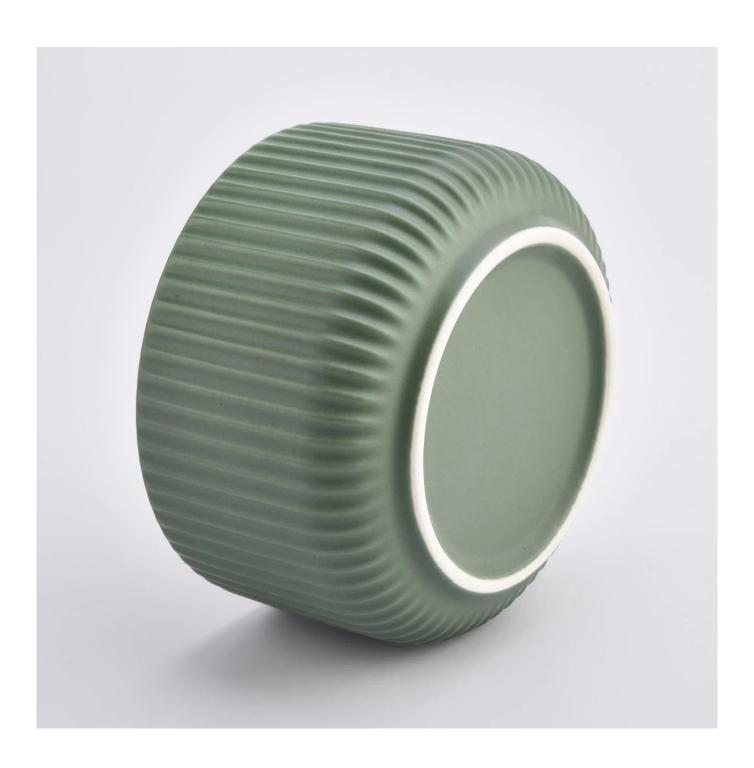

#### hot sales matte ceramic candle holders

| product name   | ceramic candle jar                                                                                                      |
|----------------|-------------------------------------------------------------------------------------------------------------------------|
| Sample time    | <ol> <li>5 days if at exist shaped and size of ceramic</li> <li>15 days if need new shape or size of ceramic</li> </ol> |
| Measure(mm)    | Top dia: 115 mm<br>Bottom dia: 85 mm<br>Height: 65 mm<br>Weight: 322 g<br>Capacity: 440 ml                              |
| Packing        | Normal packing,Individual gift box, PVC box, window box, color box, white box, etc                                      |
| Delivery time  | Within 55 days after the sample and order confirmed                                                                     |
| Payment term   | 30% deposit by T/T in advance and the balance against the copy of B/L                                                   |
| Shipment       | By sea,by air,by Express and your shipping agent is acceptable                                                          |
| Usage Occasion | Home decor, Wedding Decoration, Wedding Favors, Decoration enhancement,                                                 |