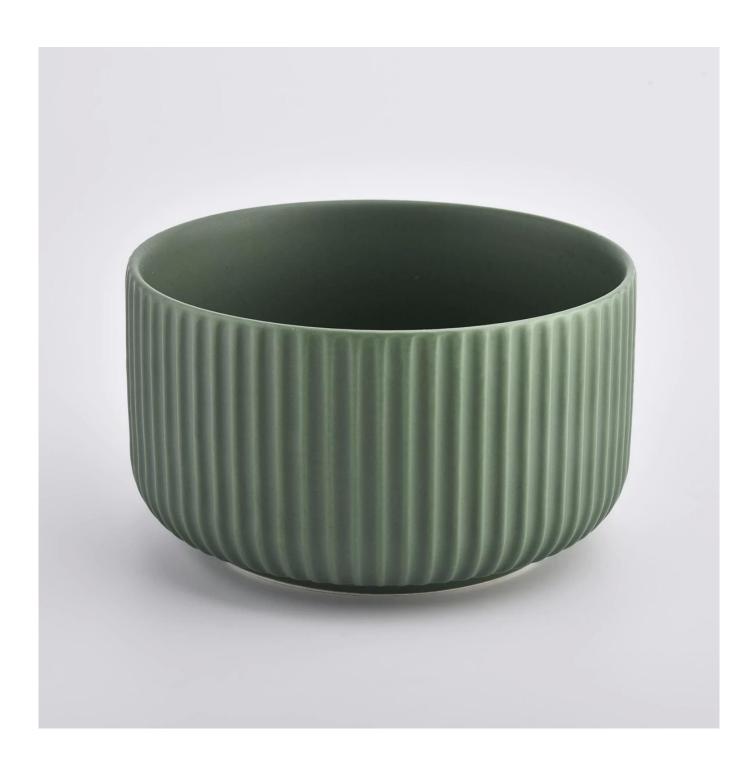

#### hot sales matte ceramic candle holders

| product name   | ceramic candle jar                                                                                                      |
|----------------|-------------------------------------------------------------------------------------------------------------------------|
| Sample time    | <ol> <li>5 days if at exist shaped and size of ceramic</li> <li>15 days if need new shape or size of ceramic</li> </ol> |
| Measure(mm)    | Top dia: 115 mm<br>Bottom dia: 85 mm<br>Height: 65 mm<br>Weight: 322 g<br>Capacity: 440 ml                              |
| Packing        | Normal packing,Individual gift box, PVC box, window box, color box, white box, etc                                      |
| Delivery time  | Within 55 days after the sample and order confirmed                                                                     |
| Payment term   | 30% deposit by T/T in advance and the balance against the copy of B/L                                                   |
| Shipment       | By sea,by air,by Express and your shipping agent is acceptable                                                          |
| Usage Occasion | Home decor, Wedding Decoration, Wedding Favors, Decoration enhancement,                                                 |