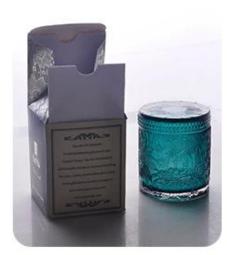

#### hot sales matte ceramic candle holders

| product name   | ceramic candle jar                                                                                                      |
|----------------|-------------------------------------------------------------------------------------------------------------------------|
| Sample time    | <ol> <li>5 days if at exist shaped and size of ceramic</li> <li>15 days if need new shape or size of ceramic</li> </ol> |
| Measure(mm)    | Top dia: 115 mm<br>Bottom dia: 85 mm<br>Height: 65 mm<br>Weight: 322 g<br>Capacity: 440 ml                              |
| Packing        | Normal packing,Individual gift box, PVC box, window box, color box, white box, etc                                      |
| Delivery time  | Within 55 days after the sample and order confirmed                                                                     |
| Payment term   | 30% deposit by T/T in advance and the balance against the copy of B/L                                                   |
| Shipment       | By sea,by air,by Express and your shipping agent is acceptable                                                          |
| Usage Occasion | Home decor, Wedding Decoration, Wedding Favors, Decoration enhancement,                                                 |