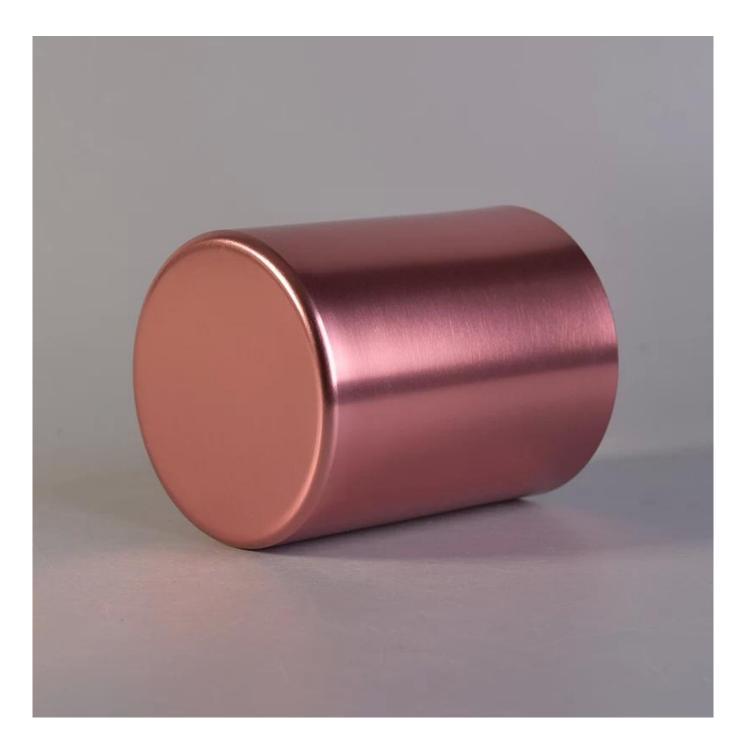

## death

| Product name         | small metal candle holder for home fragrance                                                                                                                                                                                                                   |
|----------------------|----------------------------------------------------------------------------------------------------------------------------------------------------------------------------------------------------------------------------------------------------------------|
| Diamension           | SGJSB18012812<br>Top dia:90mm<br>Bottom dia:90mm<br>Height:100mm<br>Weight:86g<br>Capacity:550ml                                                                                                                                                               |
| Decorations          | aluminum candle holder for home fragrance                                                                                                                                                                                                                      |
| Accessories          | Metal lid,wood lid,plastic lid for metal candle holders                                                                                                                                                                                                        |
| Sample lead time     | 5 days if at exist shaped and size of metal candle holders<br>15~30 days for new shape or size of metal candle jars                                                                                                                                            |
| Production lead time | 35~50 days after the sample and order confirmed                                                                                                                                                                                                                |
| OEM/ODM order        | We could create new mold for your own design<br>Moreover,we could design for you by your own idea to be a real product<br>Sunny Glassware strictly protect the customers' designs, all the newly designed<br>items from us haven't been copied in three years. |
| Inspection           | Inspect the goods by AQL standard which has extra inspect steps<br>Accept third party inspection                                                                                                                                                               |
| Payment terms        | 30% deposit by T/T in advance and the balance against the copy of B/L                                                                                                                                                                                          |
| Shipment             | By sea,by air,by Express and your shipping agent is acceptable<br>We have own logistic company Sunny Worldwide to provide you sea& air freight shipment                                                                                                        |