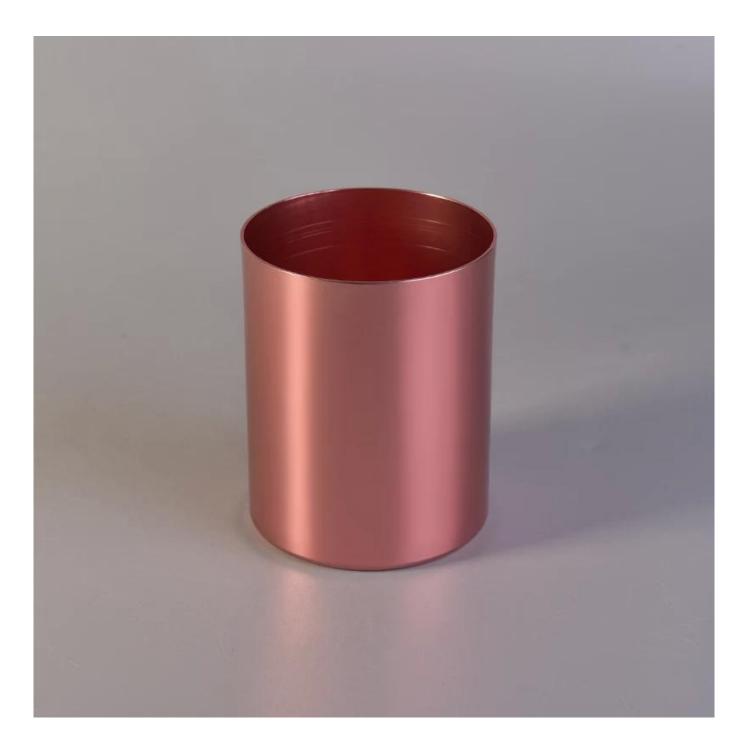

## death

| Product name         | small metal candle holder for home fragrance                                                                                                                                                                                                                   |
|----------------------|----------------------------------------------------------------------------------------------------------------------------------------------------------------------------------------------------------------------------------------------------------------|
| Diamension           | SGJSB18012812<br>Top dia:90mm<br>Bottom dia:90mm<br>Height:100mm<br>Weight:86g<br>Capacity:550ml                                                                                                                                                               |
| Decorations          | aluminum candle holder for home fragrance                                                                                                                                                                                                                      |
| Accessories          | Metal lid,wood lid,plastic lid for metal candle holders                                                                                                                                                                                                        |
| Sample lead time     | 5 days if at exist shaped and size of metal candle holders<br>15~30 days for new shape or size of metal candle jars                                                                                                                                            |
| Production lead time | 35~50 days after the sample and order confirmed                                                                                                                                                                                                                |
| OEM/ODM order        | We could create new mold for your own design<br>Moreover,we could design for you by your own idea to be a real product<br>Sunny Glassware strictly protect the customers' designs, all the newly designed<br>items from us haven't been copied in three years. |
| Inspection           | Inspect the goods by AQL standard which has extra inspect steps<br>Accept third party inspection                                                                                                                                                               |
| Payment terms        | 30% deposit by T/T in advance and the balance against the copy of B/L                                                                                                                                                                                          |
| Shipment             | By sea,by air,by Express and your shipping agent is acceptable<br>We have own logistic company Sunny Worldwide to provide you sea& air freight shipment                                                                                                        |