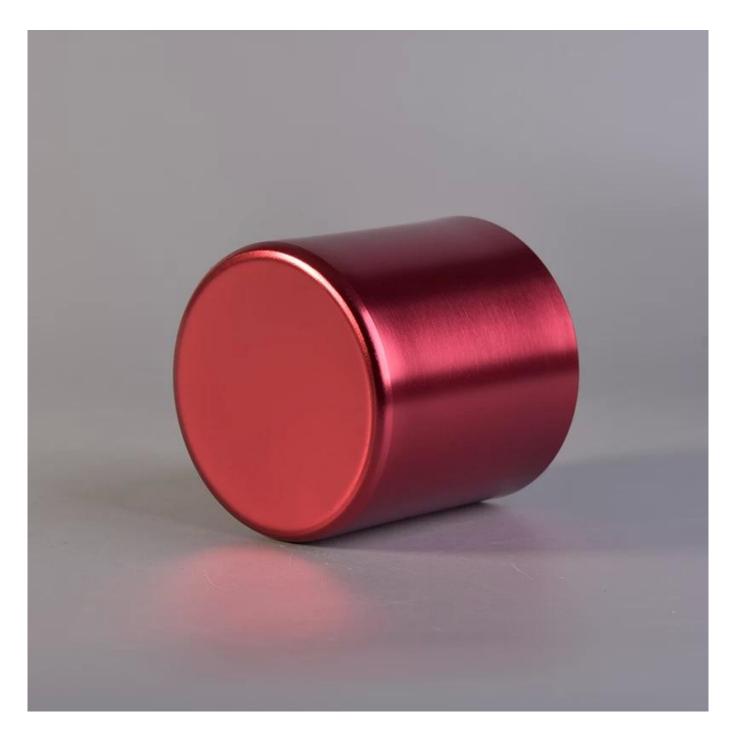

## death

| Product name         | small metal candle holder for home fragrance                                                                                                                                                                                                                   |
|----------------------|----------------------------------------------------------------------------------------------------------------------------------------------------------------------------------------------------------------------------------------------------------------|
| Diamension           | SGJSB18012812<br>Top dia:90mm<br>Bottom dia:90mm<br>Height:100mm<br>Weight:86g<br>Capacity:550ml                                                                                                                                                               |
| Decorations          | aluminum candle holder for home fragrance                                                                                                                                                                                                                      |
| Accessories          | Metal lid,wood lid,plastic lid for metal candle holders                                                                                                                                                                                                        |
| Sample lead time     | 5 days if at exist shaped and size of metal candle holders<br>15~30 days for new shape or size of metal candle jars                                                                                                                                            |
| Production lead time | 35~50 days after the sample and order confirmed                                                                                                                                                                                                                |
| OEM/ODM order        | We could create new mold for your own design<br>Moreover,we could design for you by your own idea to be a real product<br>Sunny Glassware strictly protect the customers' designs, all the newly designed<br>items from us haven't been copied in three years. |
| Inspection           | Inspect the goods by AQL standard which has extra inspect steps<br>Accept third party inspection                                                                                                                                                               |
| Payment terms        | 30% deposit by T/T in advance and the balance against the copy of B/L                                                                                                                                                                                          |
| Shipment             | By sea,by air,by Express and your shipping agent is acceptable<br>We have own logistic company Sunny Worldwide to provide you sea& air freight shipment                                                                                                        |