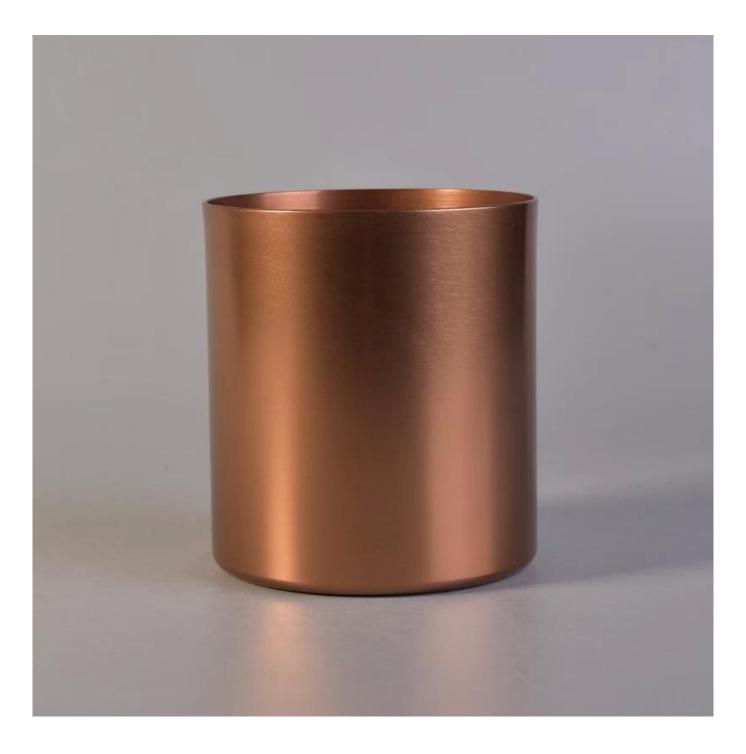

## death

| Product name         | small metal candle holder for home fragrance                                                                                                                                                                                                                   |
|----------------------|----------------------------------------------------------------------------------------------------------------------------------------------------------------------------------------------------------------------------------------------------------------|
| Diamension           | SGJSB18012812<br>Top dia:90mm<br>Bottom dia:90mm<br>Height:100mm<br>Weight:86g<br>Capacity:550ml                                                                                                                                                               |
| Decorations          | aluminum candle holder for home fragrance                                                                                                                                                                                                                      |
| Accessories          | Metal lid,wood lid,plastic lid for metal candle holders                                                                                                                                                                                                        |
| Sample lead time     | 5 days if at exist shaped and size of metal candle holders<br>15~30 days for new shape or size of metal candle jars                                                                                                                                            |
| Production lead time | 35~50 days after the sample and order confirmed                                                                                                                                                                                                                |
| OEM/ODM order        | We could create new mold for your own design<br>Moreover,we could design for you by your own idea to be a real product<br>Sunny Glassware strictly protect the customers' designs, all the newly designed<br>items from us haven't been copied in three years. |
| Inspection           | Inspect the goods by AQL standard which has extra inspect steps<br>Accept third party inspection                                                                                                                                                               |
| Payment terms        | 30% deposit by T/T in advance and the balance against the copy of B/L                                                                                                                                                                                          |
| Shipment             | By sea,by air,by Express and your shipping agent is acceptable<br>We have own logistic company Sunny Worldwide to provide you sea& air freight shipment                                                                                                        |