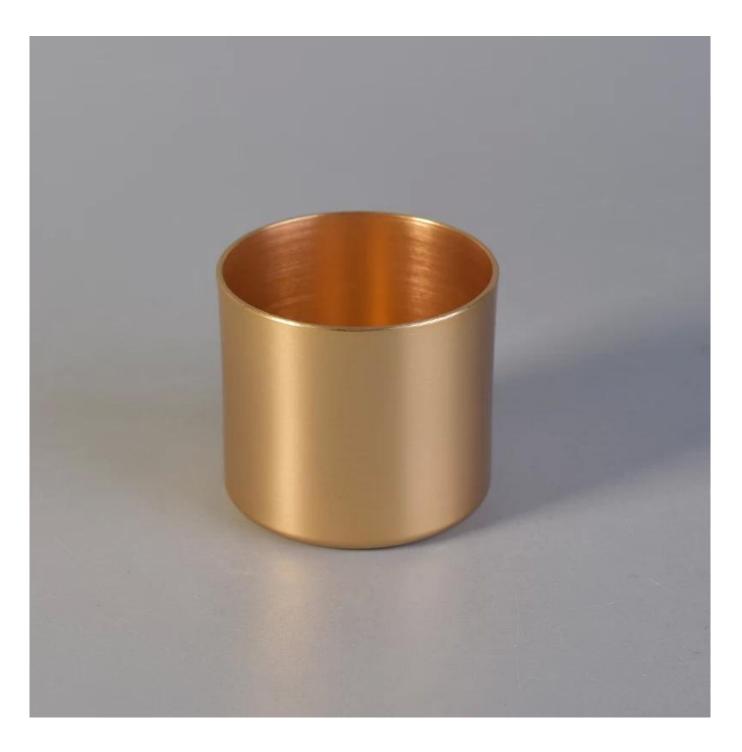

## death

| Product name         | small metal candle holder for home fragrance                                                                                                                                                                                                                   |
|----------------------|----------------------------------------------------------------------------------------------------------------------------------------------------------------------------------------------------------------------------------------------------------------|
| Diamension           | SGJSB18012812<br>Top dia:90mm<br>Bottom dia:90mm<br>Height:100mm<br>Weight:86g<br>Capacity:550ml                                                                                                                                                               |
| Decorations          | aluminum candle holder for home fragrance                                                                                                                                                                                                                      |
| Accessories          | Metal lid,wood lid,plastic lid for metal candle holders                                                                                                                                                                                                        |
| Sample lead time     | 5 days if at exist shaped and size of metal candle holders<br>15~30 days for new shape or size of metal candle jars                                                                                                                                            |
| Production lead time | 35~50 days after the sample and order confirmed                                                                                                                                                                                                                |
| OEM/ODM order        | We could create new mold for your own design<br>Moreover,we could design for you by your own idea to be a real product<br>Sunny Glassware strictly protect the customers' designs, all the newly designed<br>items from us haven't been copied in three years. |
| Inspection           | Inspect the goods by AQL standard which has extra inspect steps<br>Accept third party inspection                                                                                                                                                               |
| Payment terms        | 30% deposit by T/T in advance and the balance against the copy of B/L                                                                                                                                                                                          |
| Shipment             | By sea,by air,by Express and your shipping agent is acceptable<br>We have own logistic company Sunny Worldwide to provide you sea& air freight shipment                                                                                                        |