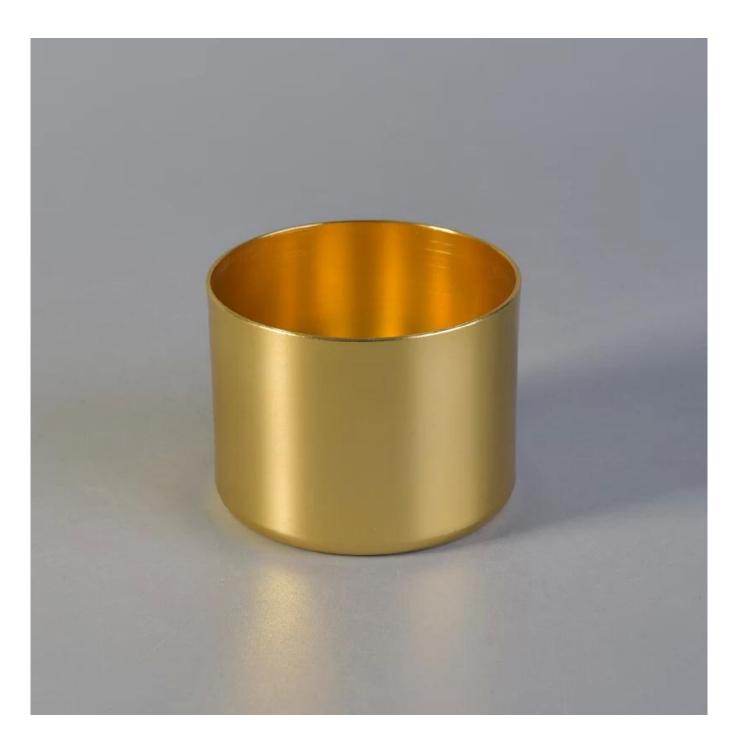

## death

| Product name         | small metal candle holder for home fragrance                                                                                                                                                                                                                   |
|----------------------|----------------------------------------------------------------------------------------------------------------------------------------------------------------------------------------------------------------------------------------------------------------|
| Diamension           | SGJSB18012812<br>Top dia:90mm<br>Bottom dia:90mm<br>Height:100mm<br>Weight:86g<br>Capacity:550ml                                                                                                                                                               |
| Decorations          | aluminum candle holder for home fragrance                                                                                                                                                                                                                      |
| Accessories          | Metal lid,wood lid,plastic lid for metal candle holders                                                                                                                                                                                                        |
| Sample lead time     | 5 days if at exist shaped and size of metal candle holders<br>15~30 days for new shape or size of metal candle jars                                                                                                                                            |
| Production lead time | 35~50 days after the sample and order confirmed                                                                                                                                                                                                                |
| OEM/ODM order        | We could create new mold for your own design<br>Moreover,we could design for you by your own idea to be a real product<br>Sunny Glassware strictly protect the customers' designs, all the newly designed<br>items from us haven't been copied in three years. |
| Inspection           | Inspect the goods by AQL standard which has extra inspect steps<br>Accept third party inspection                                                                                                                                                               |
| Payment terms        | 30% deposit by T/T in advance and the balance against the copy of B/L                                                                                                                                                                                          |
| Shipment             | By sea,by air,by Express and your shipping agent is acceptable<br>We have own logistic company Sunny Worldwide to provide you sea& air freight shipment                                                                                                        |