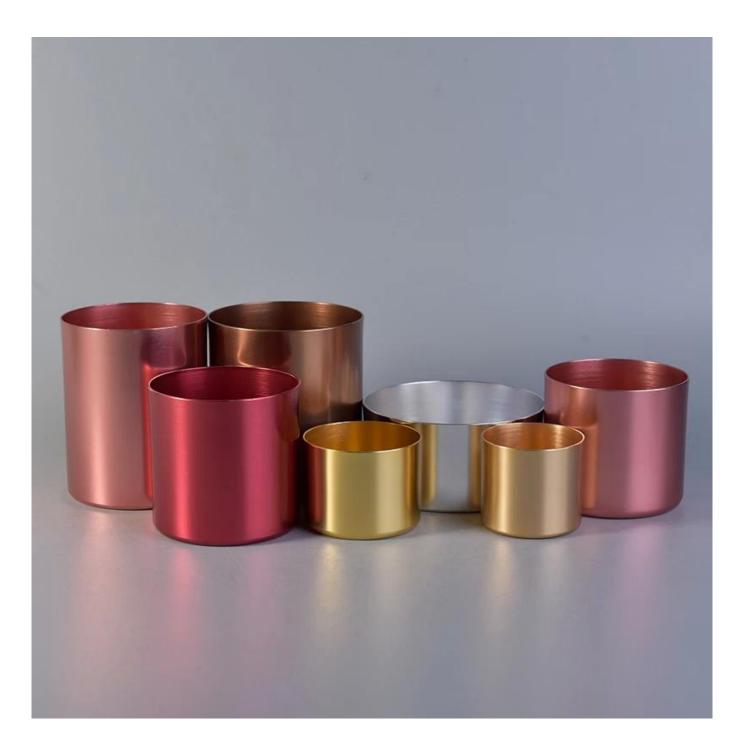

## death

| Product name         | small metal candle holder for home fragrance                                                                                                                                                                                                                   |
|----------------------|----------------------------------------------------------------------------------------------------------------------------------------------------------------------------------------------------------------------------------------------------------------|
| Diamension           | SGJSB18012812<br>Top dia:90mm<br>Bottom dia:90mm<br>Height:100mm<br>Weight:86g<br>Capacity:550ml                                                                                                                                                               |
| Decorations          | aluminum candle holder for home fragrance                                                                                                                                                                                                                      |
| Accessories          | Metal lid,wood lid,plastic lid for metal candle holders                                                                                                                                                                                                        |
| Sample lead time     | 5 days if at exist shaped and size of metal candle holders<br>15~30 days for new shape or size of metal candle jars                                                                                                                                            |
| Production lead time | 35~50 days after the sample and order confirmed                                                                                                                                                                                                                |
| OEM/ODM order        | We could create new mold for your own design<br>Moreover,we could design for you by your own idea to be a real product<br>Sunny Glassware strictly protect the customers' designs, all the newly designed<br>items from us haven't been copied in three years. |
| Inspection           | Inspect the goods by AQL standard which has extra inspect steps<br>Accept third party inspection                                                                                                                                                               |
| Payment terms        | 30% deposit by T/T in advance and the balance against the copy of B/L                                                                                                                                                                                          |
| Shipment             | By sea,by air,by Express and your shipping agent is acceptable<br>We have own logistic company Sunny Worldwide to provide you sea& air freight shipment                                                                                                        |