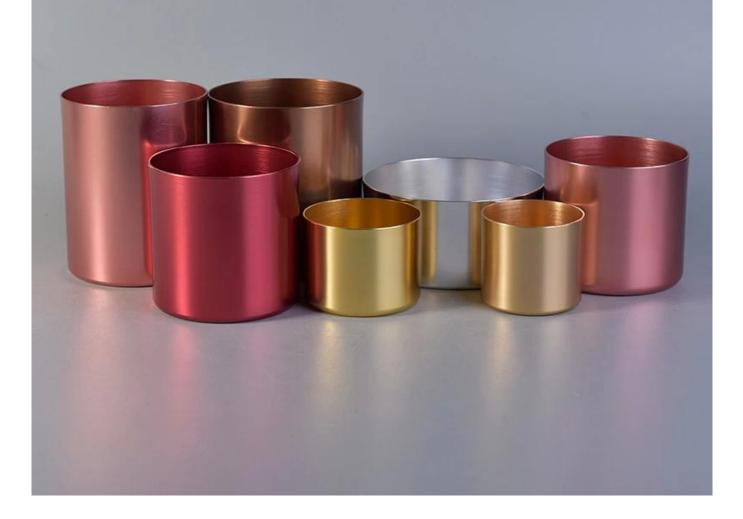

## death

| Product name         | small metal candle holder for home fragrance                                                                                                                                                                                                                   |
|----------------------|----------------------------------------------------------------------------------------------------------------------------------------------------------------------------------------------------------------------------------------------------------------|
| Diamension           | SGJSB18012812<br>Top dia:90mm<br>Bottom dia:90mm<br>Height:100mm<br>Weight:86g<br>Capacity:550ml                                                                                                                                                               |
| Decorations          | aluminum candle holder for home fragrance                                                                                                                                                                                                                      |
| Accessories          | Metal lid,wood lid,plastic lid for metal candle holders                                                                                                                                                                                                        |
| Sample lead time     | 5 days if at exist shaped and size of metal candle holders<br>15~30 days for new shape or size of metal candle jars                                                                                                                                            |
| Production lead time | 35~50 days after the sample and order confirmed                                                                                                                                                                                                                |
| OEM/ODM order        | We could create new mold for your own design<br>Moreover,we could design for you by your own idea to be a real product<br>Sunny Glassware strictly protect the customers' designs, all the newly designed<br>items from us haven't been copied in three years. |
| Inspection           | Inspect the goods by AQL standard which has extra inspect steps<br>Accept third party inspection                                                                                                                                                               |
| Payment terms        | 30% deposit by T/T in advance and the balance against the copy of B/L                                                                                                                                                                                          |
| Shipment             | By sea,by air,by Express and your shipping agent is acceptable<br>We have own logistic company Sunny Worldwide to provide you sea& air freight shipment                                                                                                        |