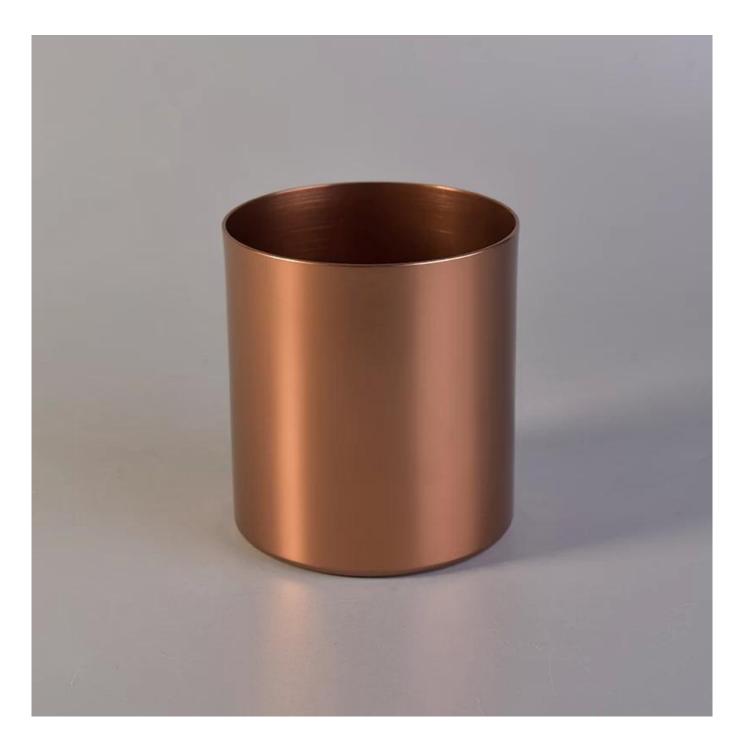

## death

| Product name         | small metal candle holder for home fragrance                                                                                                                                                                                                                   |
|----------------------|----------------------------------------------------------------------------------------------------------------------------------------------------------------------------------------------------------------------------------------------------------------|
| Diamension           | SGJSB18012812<br>Top dia:90mm<br>Bottom dia:90mm<br>Height:100mm<br>Weight:86g<br>Capacity:550ml                                                                                                                                                               |
| Decorations          | aluminum candle holder for home fragrance                                                                                                                                                                                                                      |
| Accessories          | Metal lid,wood lid,plastic lid for metal candle holders                                                                                                                                                                                                        |
| Sample lead time     | 5 days if at exist shaped and size of metal candle holders<br>15~30 days for new shape or size of metal candle jars                                                                                                                                            |
| Production lead time | 35~50 days after the sample and order confirmed                                                                                                                                                                                                                |
| OEM/ODM order        | We could create new mold for your own design<br>Moreover,we could design for you by your own idea to be a real product<br>Sunny Glassware strictly protect the customers' designs, all the newly designed<br>items from us haven't been copied in three years. |
| Inspection           | Inspect the goods by AQL standard which has extra inspect steps<br>Accept third party inspection                                                                                                                                                               |
| Payment terms        | 30% deposit by T/T in advance and the balance against the copy of B/L                                                                                                                                                                                          |
| Shipment             | By sea,by air,by Express and your shipping agent is acceptable<br>We have own logistic company Sunny Worldwide to provide you sea& air freight shipment                                                                                                        |