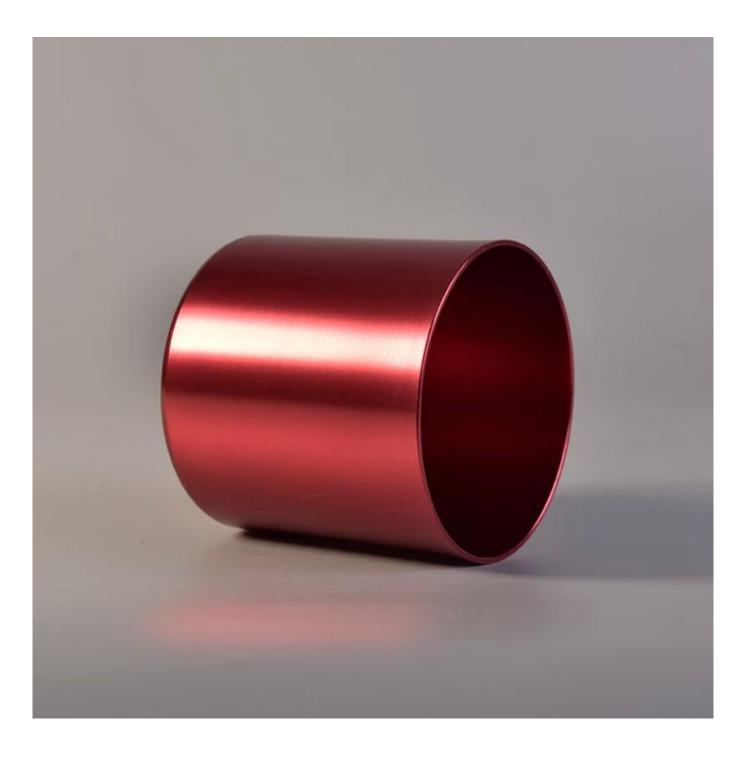

## death

| Product name         | small metal candle holder for home fragrance                                                                                                                                                                                                                   |
|----------------------|----------------------------------------------------------------------------------------------------------------------------------------------------------------------------------------------------------------------------------------------------------------|
| Diamension           | SGJSB18012812<br>Top dia:90mm<br>Bottom dia:90mm<br>Height:100mm<br>Weight:86g<br>Capacity:550ml                                                                                                                                                               |
| Decorations          | aluminum candle holder for home fragrance                                                                                                                                                                                                                      |
| Accessories          | Metal lid,wood lid,plastic lid for metal candle holders                                                                                                                                                                                                        |
| Sample lead time     | 5 days if at exist shaped and size of metal candle holders<br>15~30 days for new shape or size of metal candle jars                                                                                                                                            |
| Production lead time | 35~50 days after the sample and order confirmed                                                                                                                                                                                                                |
| OEM/ODM order        | We could create new mold for your own design<br>Moreover,we could design for you by your own idea to be a real product<br>Sunny Glassware strictly protect the customers' designs, all the newly designed<br>items from us haven't been copied in three years. |
| Inspection           | Inspect the goods by AQL standard which has extra inspect steps<br>Accept third party inspection                                                                                                                                                               |
| Payment terms        | 30% deposit by T/T in advance and the balance against the copy of B/L                                                                                                                                                                                          |
| Shipment             | By sea,by air,by Express and your shipping agent is acceptable<br>We have own logistic company Sunny Worldwide to provide you sea& air freight shipment                                                                                                        |