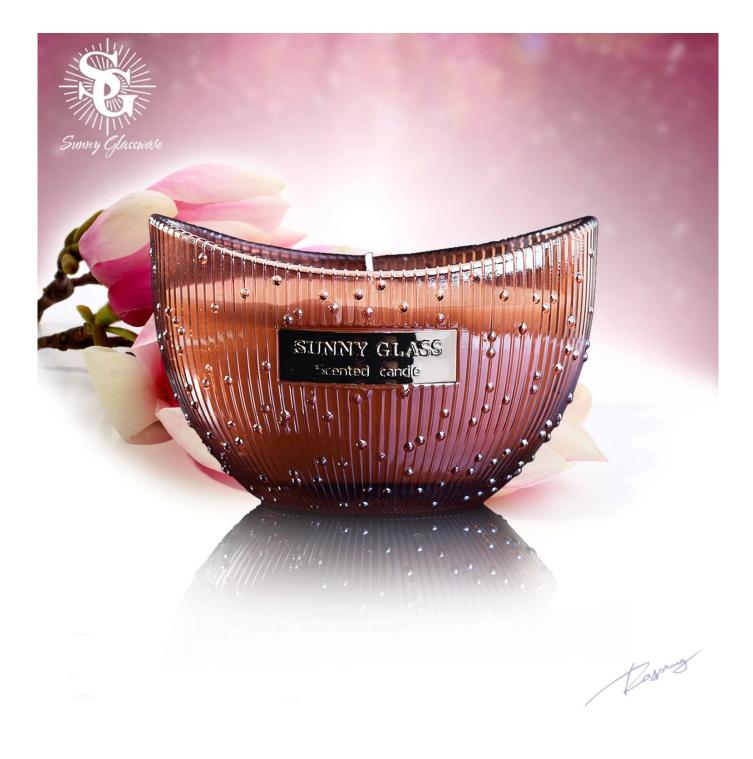

### death

| Product name         | Sunny design luxury boat shape custom glass candle holder              |
|----------------------|------------------------------------------------------------------------|
| Decorations          | electroplating copper/gold color on the glass candle holders           |
| Sample lead time     | 5 days if at exist shaped and size of glass bottles                    |
|                      | 15~30 days for new shape or size of glass diffuser bottles             |
| Production lead time | 35~50 days after the sample and order confirmed                        |
| OEM/ODM order        | We could create new mold for your own design                           |
|                      | Moreover,we could design for you by your own idea to be a real product |