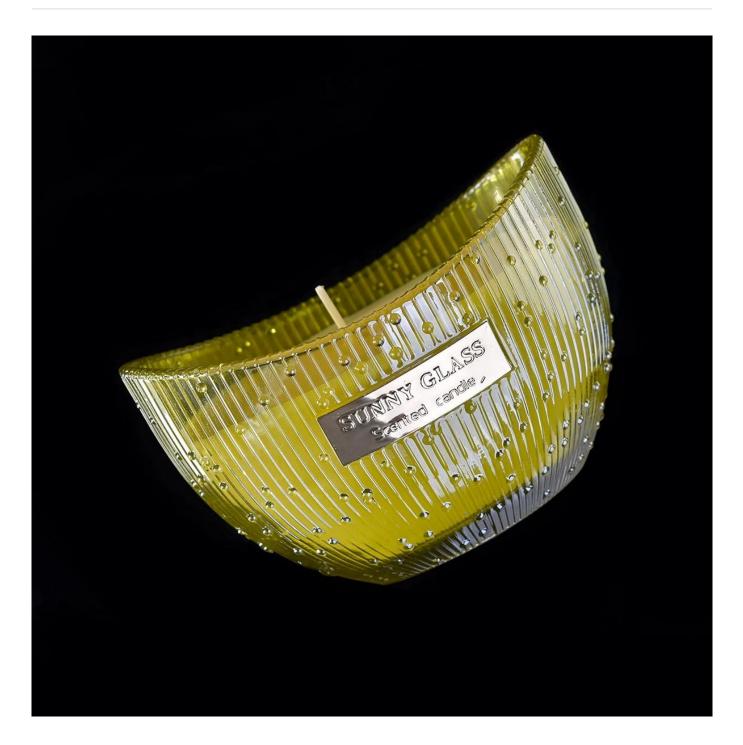

### death

| Product name         | Sunny design luxury boat shape custom glass candle holder              |
|----------------------|------------------------------------------------------------------------|
| Decorations          | electroplating copper/gold color on the glass candle holders           |
| Sample lead time     | 5 days if at exist shaped and size of glass bottles                    |
|                      | 15~30 days for new shape or size of glass diffuser bottles             |
| Production lead time | 35~50 days after the sample and order confirmed                        |
| OEM/ODM order        | We could create new mold for your own design                           |
|                      | Moreover,we could design for you by your own idea to be a real product |