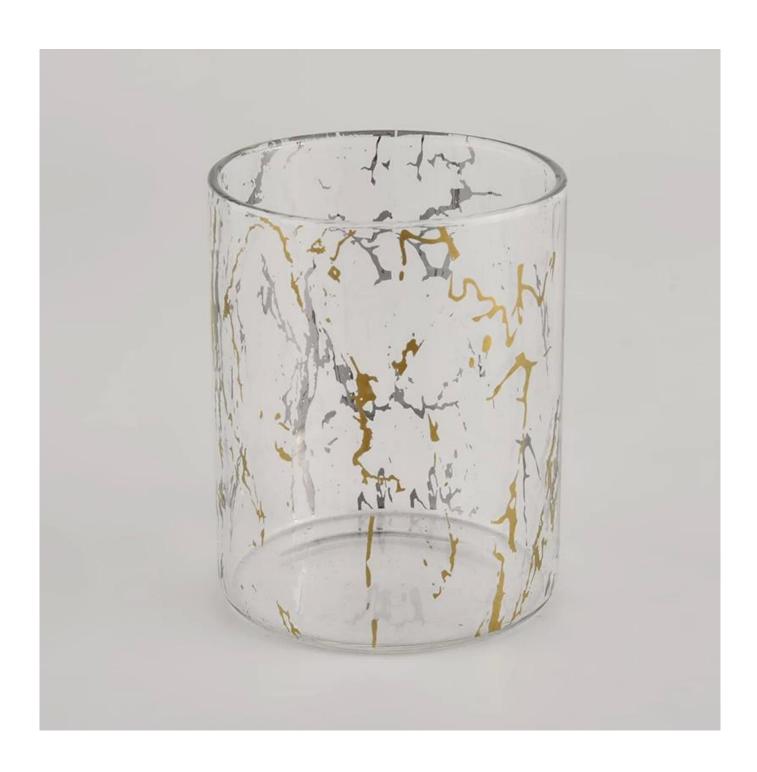

# **Sunny Glassware** 210ML luxury cylinder special decoration glass candle holder for wedding

## **Product description**

| product<br>name      | Sunny Glassware 210ML luxury cylinder special decoration glass candle holder for wedding                             |
|----------------------|----------------------------------------------------------------------------------------------------------------------|
| Sample time          | <ol> <li>5 days if there is glass shape and size</li> <li>15 days, if you need new shapes and sizes glass</li> </ol> |
| Measure              | Item No.:SGDP21101601 Top dia: 65 mm Bottom dia: 65 mm Height:82mm Weight: 79g Capcity: 210ml                        |
| Packing              | Normal packing,Individual gift box, PVC box, window box, color box, white box, etc                                   |
| <b>Delivery time</b> | Within 35 days after the sample and order confirmed                                                                  |
| Payment term         | 30% deposit by T/T in advance and the balance against the copy of B/L                                                |
| Shipment             | By sea,by air,by Express and your shipping agent is acceptable                                                       |
| Usage<br>Occasion    | Home decor,Wedding Decoration,Wedding Favors,Decoration enhancement,                                                 |