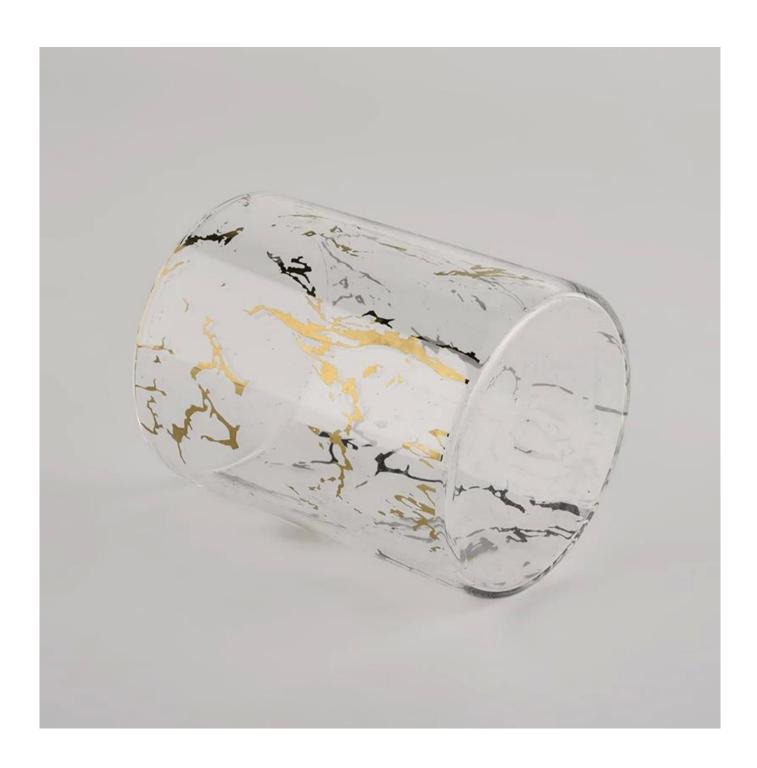

# **Sunny Glassware** 210ML luxury cylinder special decoration glass candle holder for wedding

## **Product description**

| product<br>name      | Sunny Glassware 210ML luxury cylinder special decoration glass candle holder for wedding                             |
|----------------------|----------------------------------------------------------------------------------------------------------------------|
| Sample time          | <ol> <li>5 days if there is glass shape and size</li> <li>15 days, if you need new shapes and sizes glass</li> </ol> |
| Measure              | Item No.:SGDP21101601 Top dia: 65 mm Bottom dia: 65 mm Height:82mm Weight: 79g Capcity: 210ml                        |
| Packing              | Normal packing,Individual gift box, PVC box, window box, color box, white box, etc                                   |
| <b>Delivery time</b> | Within 35 days after the sample and order confirmed                                                                  |
| Payment term         | 30% deposit by T/T in advance and the balance against the copy of B/L                                                |
| Shipment             | By sea,by air,by Express and your shipping agent is acceptable                                                       |
| Usage<br>Occasion    | Home decor,Wedding Decoration,Wedding Favors,Decoration enhancement,                                                 |