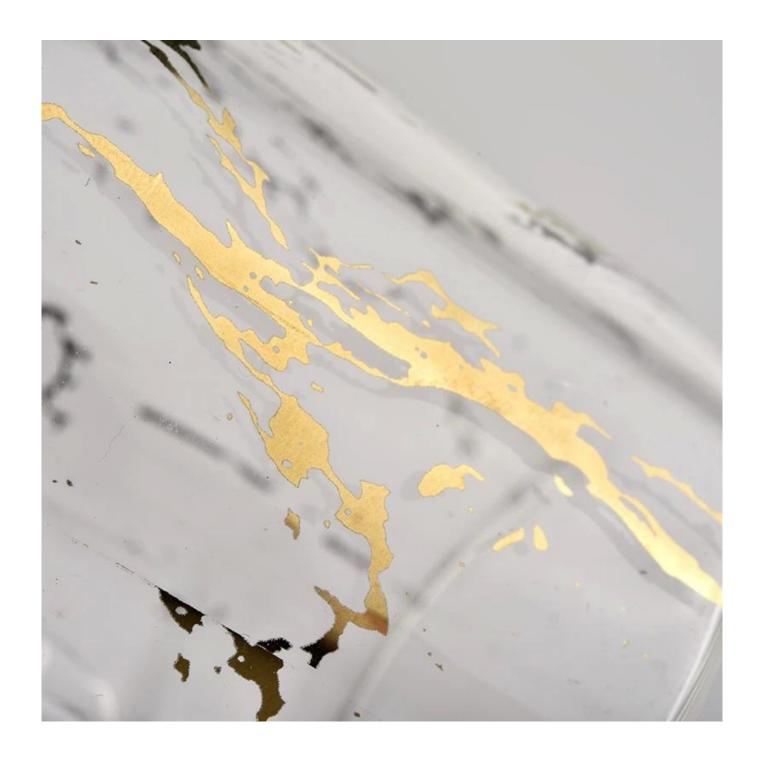

# **Sunny Glassware** 210ML luxury cylinder special decoration glass candle holder for wedding

## **Product description**

| product<br>name      | Sunny Glassware 210ML luxury cylinder special decoration glass candle holder for wedding                             |
|----------------------|----------------------------------------------------------------------------------------------------------------------|
| Sample time          | <ol> <li>5 days if there is glass shape and size</li> <li>15 days, if you need new shapes and sizes glass</li> </ol> |
| Measure              | Item No.:SGDP21101601 Top dia: 65 mm Bottom dia: 65 mm Height:82mm Weight: 79g Capcity: 210ml                        |
| Packing              | Normal packing,Individual gift box, PVC box, window box, color box, white box, etc                                   |
| <b>Delivery time</b> | Within 35 days after the sample and order confirmed                                                                  |
| Payment term         | 30% deposit by T/T in advance and the balance against the copy of B/L                                                |
| Shipment             | By sea,by air,by Express and your shipping agent is acceptable                                                       |
| Usage<br>Occasion    | Home decor,Wedding Decoration,Wedding Favors,Decoration enhancement,                                                 |