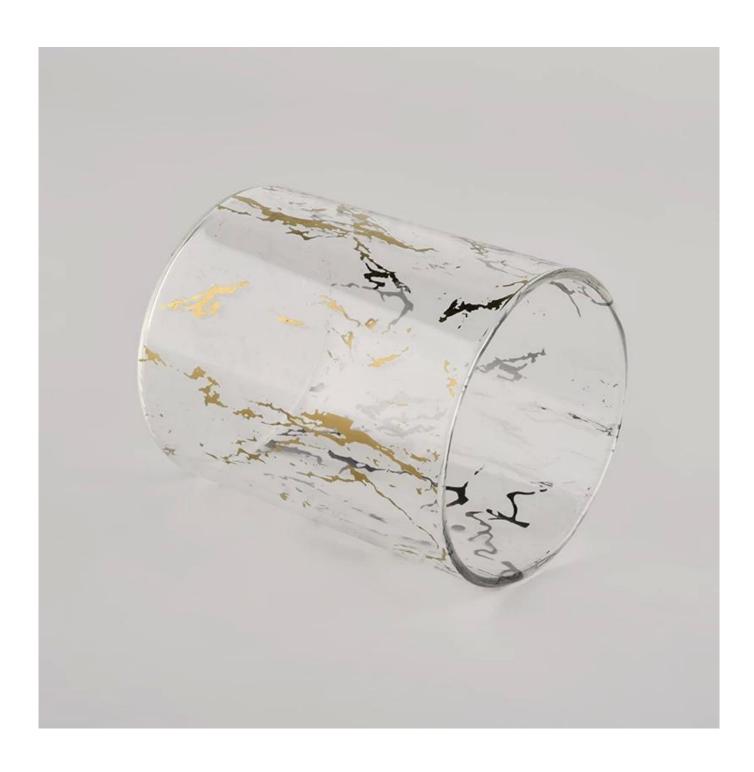

# **Sunny Glassware** 210ML luxury cylinder special decoration glass candle holder for wedding

## **Product description**

| product<br>name      | Sunny Glassware 210ML luxury cylinder special decoration glass candle holder for wedding                             |
|----------------------|----------------------------------------------------------------------------------------------------------------------|
| Sample time          | <ol> <li>5 days if there is glass shape and size</li> <li>15 days, if you need new shapes and sizes glass</li> </ol> |
| Measure              | Item No.:SGDP21101601 Top dia: 65 mm Bottom dia: 65 mm Height:82mm Weight: 79g Capcity: 210ml                        |
| Packing              | Normal packing,Individual gift box, PVC box, window box, color box, white box, etc                                   |
| <b>Delivery time</b> | Within 35 days after the sample and order confirmed                                                                  |
| Payment term         | 30% deposit by T/T in advance and the balance against the copy of B/L                                                |
| Shipment             | By sea,by air,by Express and your shipping agent is acceptable                                                       |
| Usage<br>Occasion    | Home decor,Wedding Decoration,Wedding Favors,Decoration enhancement,                                                 |