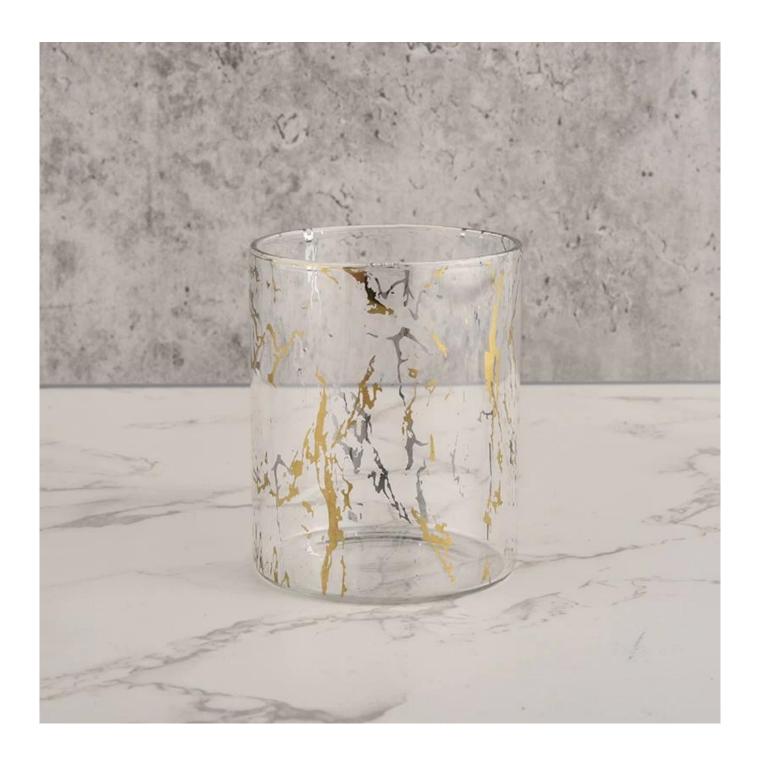

# **Sunny Glassware** 210ML luxury cylinder special decoration glass candle holder for wedding

## **Product description**

| product<br>name      | Sunny Glassware 210ML luxury cylinder special decoration glass candle holder for wedding                             |
|----------------------|----------------------------------------------------------------------------------------------------------------------|
| Sample time          | <ol> <li>5 days if there is glass shape and size</li> <li>15 days, if you need new shapes and sizes glass</li> </ol> |
| Measure              | Item No.:SGDP21101601 Top dia: 65 mm Bottom dia: 65 mm Height:82mm Weight: 79g Capcity: 210ml                        |
| Packing              | Normal packing,Individual gift box, PVC box, window box, color box, white box, etc                                   |
| <b>Delivery time</b> | Within 35 days after the sample and order confirmed                                                                  |
| Payment term         | 30% deposit by T/T in advance and the balance against the copy of B/L                                                |
| Shipment             | By sea,by air,by Express and your shipping agent is acceptable                                                       |
| Usage<br>Occasion    | Home decor,Wedding Decoration,Wedding Favors,Decoration enhancement,                                                 |