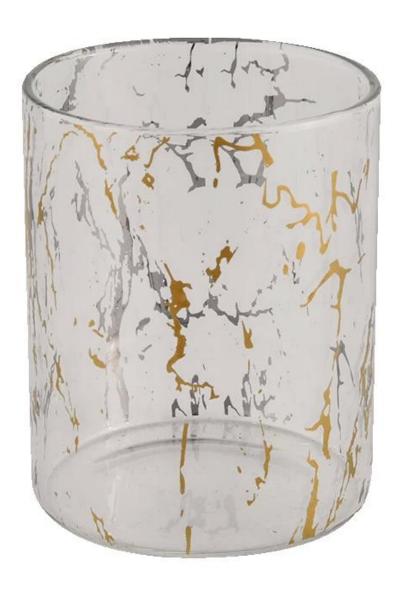

# **Sunny Glassware** 210ML luxury cylinder special decoration glass candle holder for wedding

## **Product description**

| product<br>name      | Sunny Glassware 210ML luxury cylinder special decoration glass candle holder for wedding                             |
|----------------------|----------------------------------------------------------------------------------------------------------------------|
| Sample time          | <ol> <li>5 days if there is glass shape and size</li> <li>15 days, if you need new shapes and sizes glass</li> </ol> |
| Measure              | Item No.:SGDP21101601 Top dia: 65 mm Bottom dia: 65 mm Height:82mm Weight: 79g Capcity: 210ml                        |
| Packing              | Normal packing,Individual gift box, PVC box, window box, color box, white box, etc                                   |
| <b>Delivery time</b> | Within 35 days after the sample and order confirmed                                                                  |
| Payment term         | 30% deposit by T/T in advance and the balance against the copy of B/L                                                |
| Shipment             | By sea,by air,by Express and your shipping agent is acceptable                                                       |
| Usage<br>Occasion    | Home decor,Wedding Decoration,Wedding Favors,Decoration enhancement,                                                 |