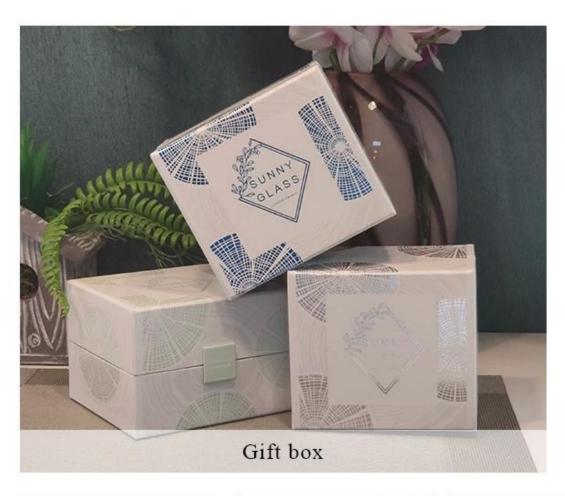

## **Product description**

| product<br>name      | Sunny Glassware 210ML luxury cylinder special decoration glass candle holder for wedding                             |
|----------------------|----------------------------------------------------------------------------------------------------------------------|
| Sample time          | <ol> <li>5 days if there is glass shape and size</li> <li>15 days, if you need new shapes and sizes glass</li> </ol> |
| Measure              | Item No.:SGDP21101601 Top dia: 65 mm Bottom dia: 65 mm Height:82mm Weight: 79g Capcity: 210ml                        |
| Packing              | Normal packing,Individual gift box, PVC box, window box, color box, white box, etc                                   |
| <b>Delivery time</b> | Within 35 days after the sample and order confirmed                                                                  |
| Payment term         | 30% deposit by T/T in advance and the balance against the copy of B/L                                                |
| Shipment             | By sea,by air,by Express and your shipping agent is acceptable                                                       |
| Usage<br>Occasion    | Home decor,Wedding Decoration,Wedding Favors,Decoration enhancement,                                                 |