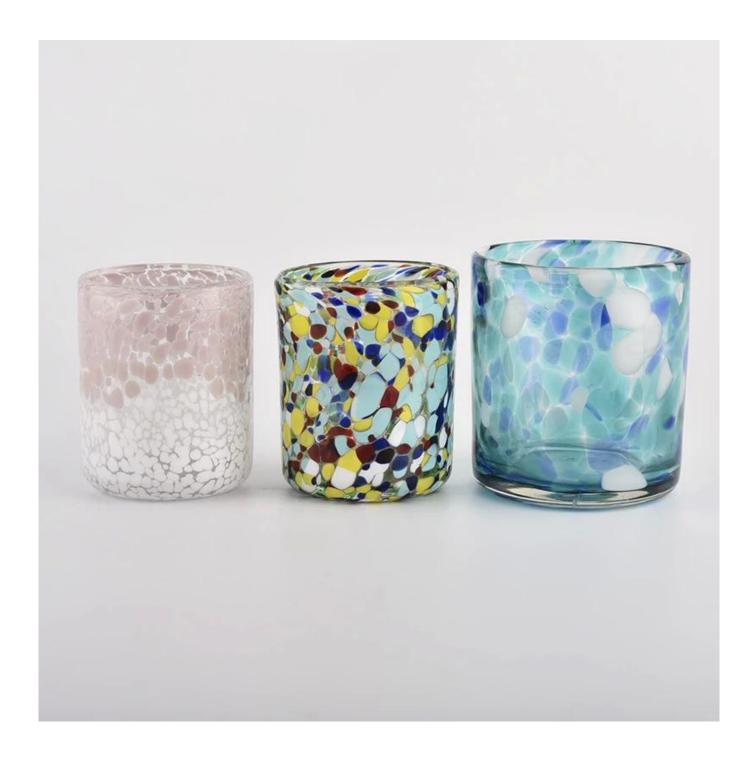

# **Sunny Glassware** blue white fleck 500ml empty candle jars for candle making

## **Product description**

| product<br>name   | Sunny Glassware blue white fleck 500ml empty candle jars for candle making                      |
|-------------------|-------------------------------------------------------------------------------------------------|
| Sample<br>time    | 1. 5 days if there is glass shape and size 2. 15 days, if you need new shapes and sizes glass   |
| Measure           | Item No.:SGLYP21072604 Top dia: 100mm Bottom dia: 92mm Height:104mm Weight:489g Capacity: 495ml |
| Packing           | Normal packing,Individual gift box, PVC box, window box, color box, white box, etc              |
| Delivery<br>time  | Within 35 days after the sample and order confirmed                                             |
| Payment<br>term   | 30% deposit by T/T in advance and the balance against the copy of B/L                           |
| Shipment          | By sea,by air,by Express and your shipping agent is acceptable                                  |
| Usage<br>Occasion | Home decor,Wedding Decoration,Wedding Favors,Decoration enhancement,                            |