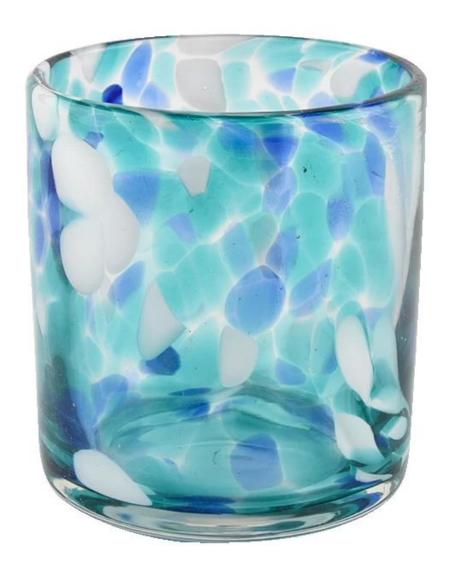

# **Sunny Glassware** blue white fleck 500ml empty candle jars for candle making

## **Product description**

| product<br>name   | Sunny Glassware blue white fleck 500ml empty candle jars for candle making                      |
|-------------------|-------------------------------------------------------------------------------------------------|
| Sample<br>time    | 1. 5 days if there is glass shape and size 2. 15 days, if you need new shapes and sizes glass   |
| Measure           | Item No.:SGLYP21072604 Top dia: 100mm Bottom dia: 92mm Height:104mm Weight:489g Capacity: 495ml |
| Packing           | Normal packing,Individual gift box, PVC box, window box, color box, white box, etc              |
| Delivery<br>time  | Within 35 days after the sample and order confirmed                                             |
| Payment<br>term   | 30% deposit by T/T in advance and the balance against the copy of B/L                           |
| Shipment          | By sea,by air,by Express and your shipping agent is acceptable                                  |
| Usage<br>Occasion | Home decor,Wedding Decoration,Wedding Favors,Decoration enhancement,                            |