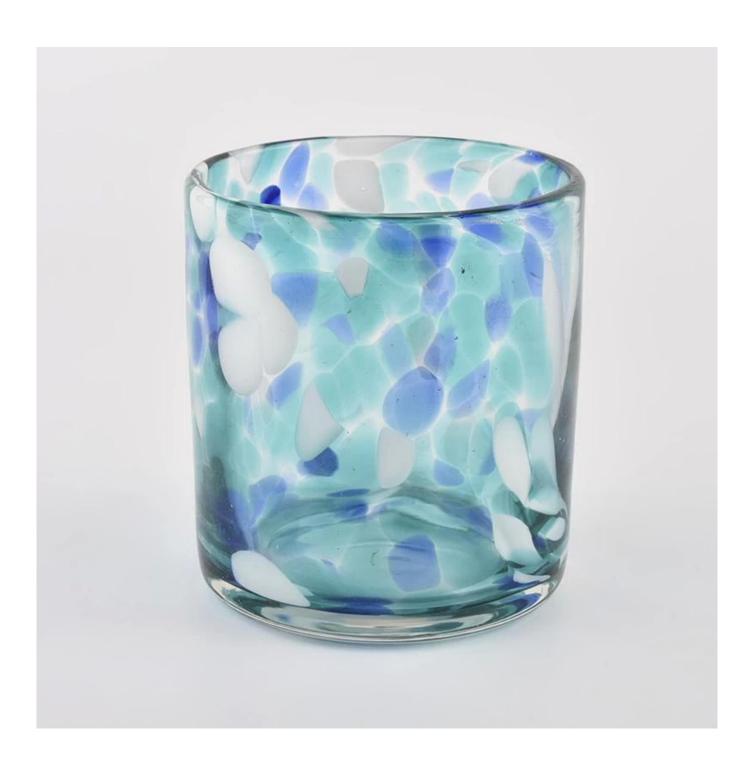

# **Sunny Glassware** blue white fleck 500ml empty candle jars for candle making

## **Product description**

| product<br>name   | Sunny Glassware blue white fleck 500ml empty candle jars for candle making                      |
|-------------------|-------------------------------------------------------------------------------------------------|
| Sample<br>time    | 1. 5 days if there is glass shape and size 2. 15 days, if you need new shapes and sizes glass   |
| Measure           | Item No.:SGLYP21072604 Top dia: 100mm Bottom dia: 92mm Height:104mm Weight:489g Capacity: 495ml |
| Packing           | Normal packing,Individual gift box, PVC box, window box, color box, white box, etc              |
| Delivery<br>time  | Within 35 days after the sample and order confirmed                                             |
| Payment<br>term   | 30% deposit by T/T in advance and the balance against the copy of B/L                           |
| Shipment          | By sea,by air,by Express and your shipping agent is acceptable                                  |
| Usage<br>Occasion | Home decor,Wedding Decoration,Wedding Favors,Decoration enhancement,                            |