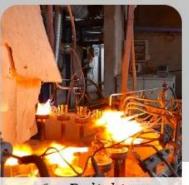

## **Process Crafts**

# **PROCESS CRAFTS**

1. Raw Material

2. Melting

3. Cutting

4. Filling

5. Molding

6. Polishing

8. Inspecting