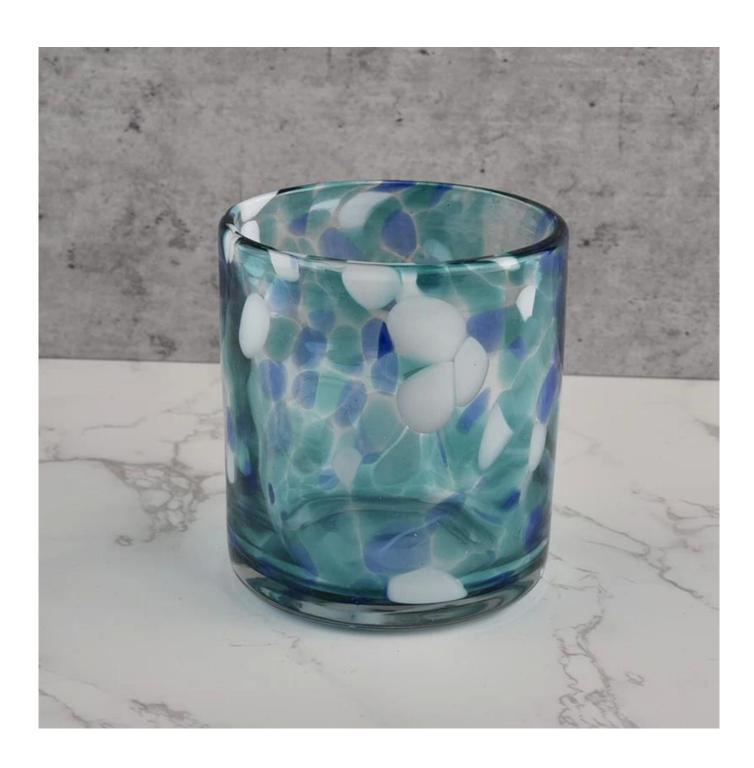

# **Sunny Glassware** blue white fleck 500ml empty candle jars for candle making

## **Product description**

| product<br>name   | Sunny Glassware blue white fleck 500ml empty candle jars for candle making                      |
|-------------------|-------------------------------------------------------------------------------------------------|
| Sample<br>time    | 1. 5 days if there is glass shape and size 2. 15 days, if you need new shapes and sizes glass   |
| Measure           | Item No.:SGLYP21072604 Top dia: 100mm Bottom dia: 92mm Height:104mm Weight:489g Capacity: 495ml |
| Packing           | Normal packing,Individual gift box, PVC box, window box, color box, white box, etc              |
| Delivery<br>time  | Within 35 days after the sample and order confirmed                                             |
| Payment<br>term   | 30% deposit by T/T in advance and the balance against the copy of B/L                           |
| Shipment          | By sea,by air,by Express and your shipping agent is acceptable                                  |
| Usage<br>Occasion | Home decor,Wedding Decoration,Wedding Favors,Decoration enhancement,                            |