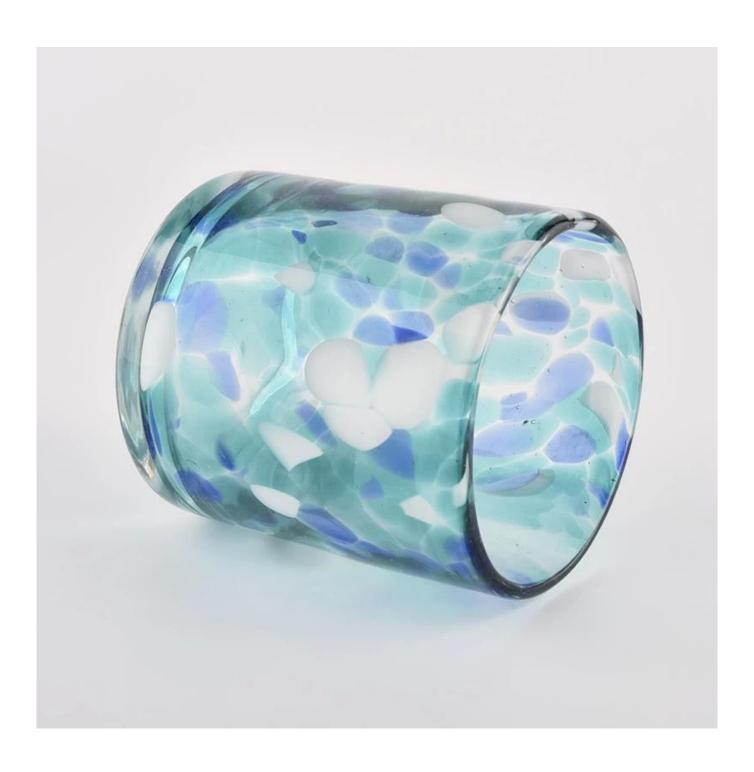

# **Sunny Glassware** blue white fleck 500ml empty candle jars for candle making

## **Product description**

| product<br>name   | Sunny Glassware blue white fleck 500ml empty candle jars for candle making                      |
|-------------------|-------------------------------------------------------------------------------------------------|
| Sample<br>time    | 1. 5 days if there is glass shape and size 2. 15 days, if you need new shapes and sizes glass   |
| Measure           | Item No.:SGLYP21072604 Top dia: 100mm Bottom dia: 92mm Height:104mm Weight:489g Capacity: 495ml |
| Packing           | Normal packing,Individual gift box, PVC box, window box, color box, white box, etc              |
| Delivery<br>time  | Within 35 days after the sample and order confirmed                                             |
| Payment<br>term   | 30% deposit by T/T in advance and the balance against the copy of B/L                           |
| Shipment          | By sea,by air,by Express and your shipping agent is acceptable                                  |
| Usage<br>Occasion | Home decor,Wedding Decoration,Wedding Favors,Decoration enhancement,                            |