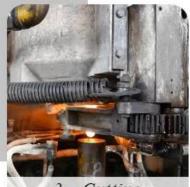

# **PROCESS CRAFTS**

1. Raw Material

2. Melting

3. Cutting

4. Filling

5. Molding

6. Polishing

8. Inspecting