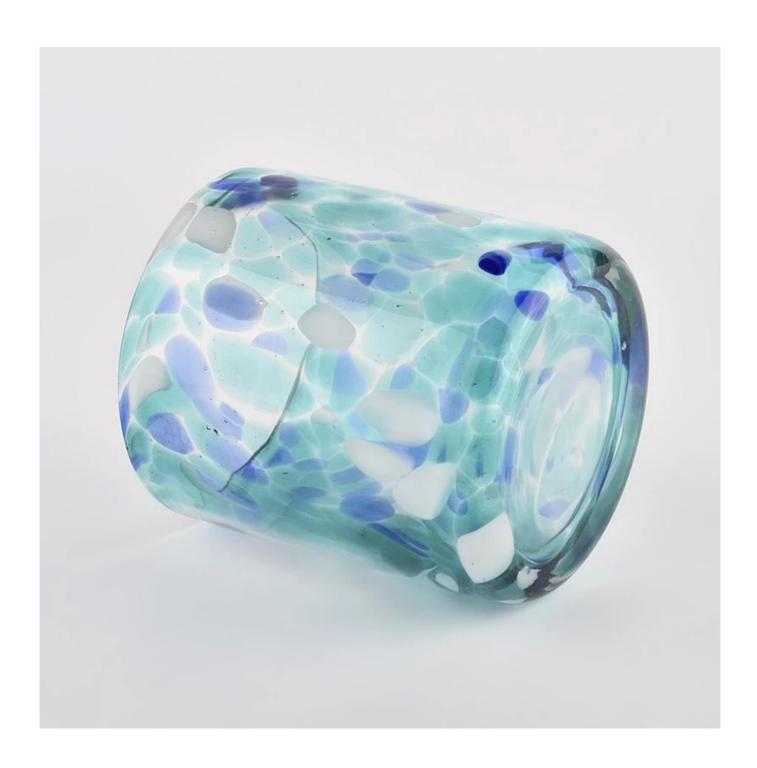

# **Sunny Glassware** blue white fleck 500ml empty candle jars for candle making

## **Product description**

| product<br>name   | Sunny Glassware blue white fleck 500ml empty candle jars for candle making                      |
|-------------------|-------------------------------------------------------------------------------------------------|
| Sample<br>time    | 1. 5 days if there is glass shape and size 2. 15 days, if you need new shapes and sizes glass   |
| Measure           | Item No.:SGLYP21072604 Top dia: 100mm Bottom dia: 92mm Height:104mm Weight:489g Capacity: 495ml |
| Packing           | Normal packing,Individual gift box, PVC box, window box, color box, white box, etc              |
| Delivery<br>time  | Within 35 days after the sample and order confirmed                                             |
| Payment<br>term   | 30% deposit by T/T in advance and the balance against the copy of B/L                           |
| Shipment          | By sea,by air,by Express and your shipping agent is acceptable                                  |
| Usage<br>Occasion | Home decor,Wedding Decoration,Wedding Favors,Decoration enhancement,                            |