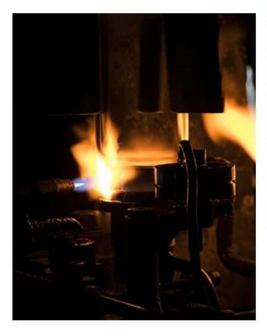

## **Process Crafts**

# **PROCESS CRAFTS**

1. Raw Material

2. Melting

3. Cutting

4. Filling

5. Molding

6. Polishing

8. Inspecting