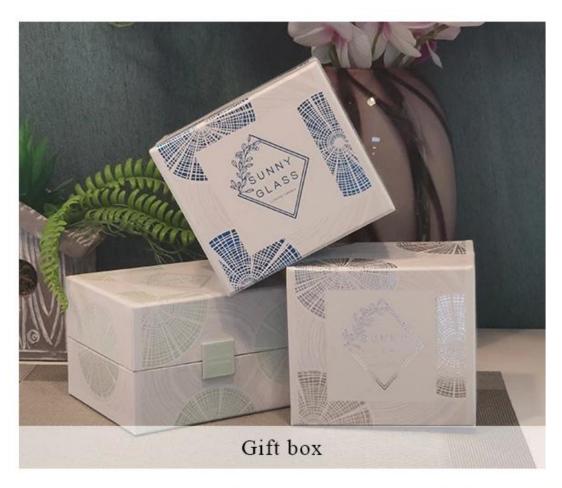

## **Product description**

| product<br>name   | Sunny Glassware blue white fleck 500ml empty candle jars for candle making                      |
|-------------------|-------------------------------------------------------------------------------------------------|
| Sample<br>time    | 1. 5 days if there is glass shape and size 2. 15 days, if you need new shapes and sizes glass   |
| Measure           | Item No.:SGLYP21072604 Top dia: 100mm Bottom dia: 92mm Height:104mm Weight:489g Capacity: 495ml |
| Packing           | Normal packing,Individual gift box, PVC box, window box, color box, white box, etc              |
| Delivery<br>time  | Within 35 days after the sample and order confirmed                                             |
| Payment<br>term   | 30% deposit by T/T in advance and the balance against the copy of B/L                           |
| Shipment          | By sea,by air,by Express and your shipping agent is acceptable                                  |
| Usage<br>Occasion | Home decor,Wedding Decoration,Wedding Favors,Decoration enhancement,                            |