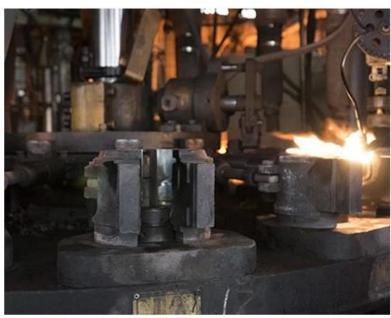

## **Process Crafts**

# **PROCESS CRAFTS**

1. Raw Material

2. Melting

3. Cutting

4. Filling

5. Molding

6. Polishing

8. Inspecting