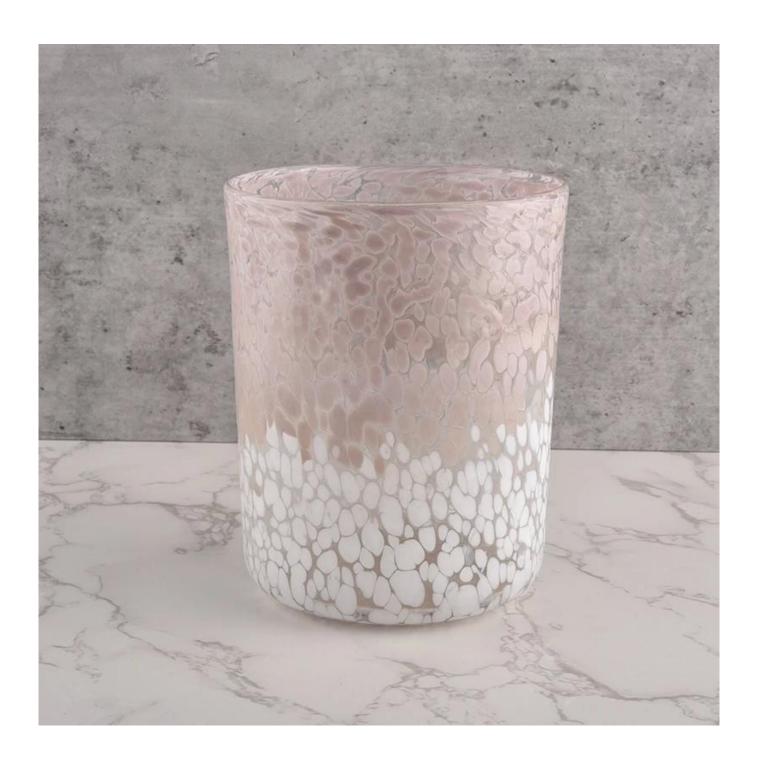

# **Sunny Glassware** color mixed speckled cylindrical glass container luxury candle jars wholesale

### **Product description**

| product<br>name   | Sunny Glassware color mixed speckled cylindrical glass container luxury candle jars wholesale                        |
|-------------------|----------------------------------------------------------------------------------------------------------------------|
| Sample<br>time    | <ol> <li>5 days if there is glass shape and size</li> <li>15 days, if you need new shapes and sizes glass</li> </ol> |
| Measure           | Item No.:SGLYP21072602 Top dia: 123mm Bottom dia: 80mm Height:153mm Weight:653g Capacity: 1400ml                     |
| Packing           | Normal packing,Individual gift box, PVC box, window box, color box, white box, etc                                   |
| Delivery<br>time  | Within 35 days after the sample and order confirmed                                                                  |
| Payment<br>term   | 30% deposit by T/T in advance and the balance against the copy of B/L                                                |
| Shipment          | By sea,by air,by Express and your shipping agent is acceptable                                                       |
| Usage<br>Occasion | Home decor,Wedding Decoration,Wedding Favors,Decoration enhancement,                                                 |