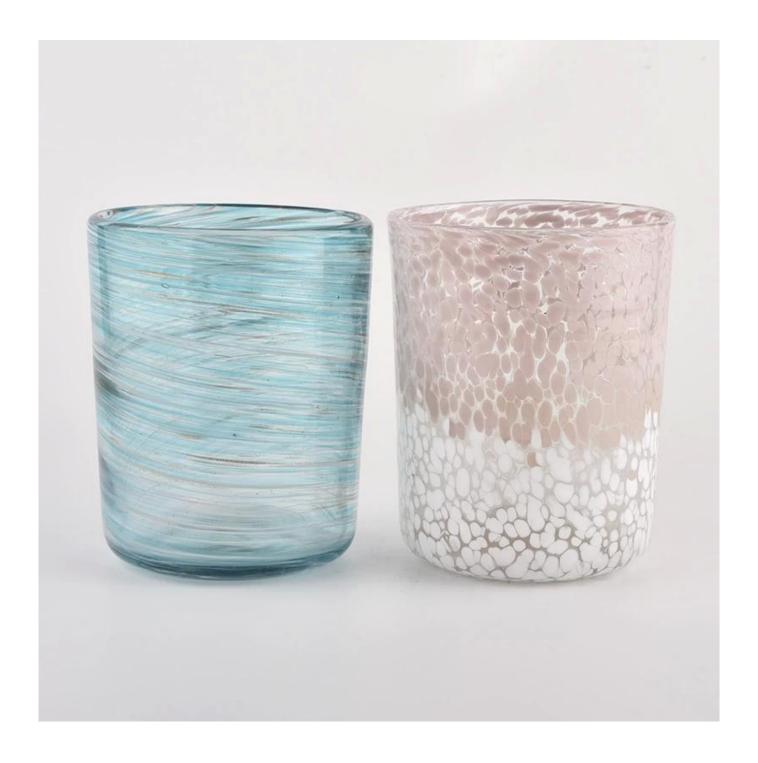

# **Sunny Glassware** color mixed speckled cylindrical glass container luxury candle jars wholesale

### **Product description**

| product<br>name   | Sunny Glassware color mixed speckled cylindrical glass container luxury candle jars wholesale                        |
|-------------------|----------------------------------------------------------------------------------------------------------------------|
| Sample<br>time    | <ol> <li>5 days if there is glass shape and size</li> <li>15 days, if you need new shapes and sizes glass</li> </ol> |
| Measure           | Item No.:SGLYP21072602 Top dia: 123mm Bottom dia: 80mm Height:153mm Weight:653g Capacity: 1400ml                     |
| Packing           | Normal packing,Individual gift box, PVC box, window box, color box, white box, etc                                   |
| Delivery<br>time  | Within 35 days after the sample and order confirmed                                                                  |
| Payment<br>term   | 30% deposit by T/T in advance and the balance against the copy of B/L                                                |
| Shipment          | By sea,by air,by Express and your shipping agent is acceptable                                                       |
| Usage<br>Occasion | Home decor,Wedding Decoration,Wedding Favors,Decoration enhancement,                                                 |