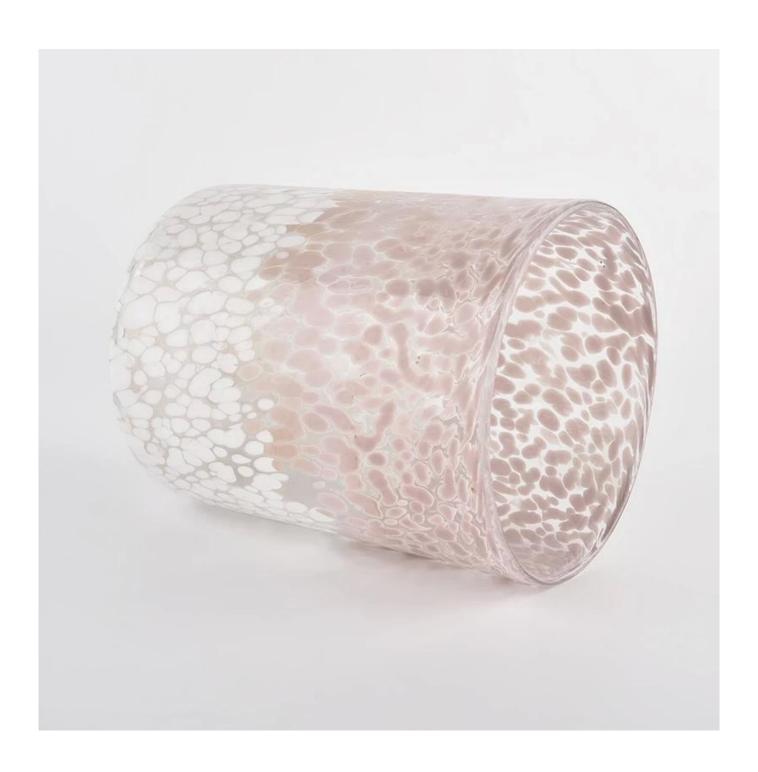

# **Sunny Glassware** color mixed speckled cylindrical glass container luxury candle jars wholesale

### **Product description**

| product<br>name   | Sunny Glassware color mixed speckled cylindrical glass container luxury candle jars wholesale                        |
|-------------------|----------------------------------------------------------------------------------------------------------------------|
| Sample<br>time    | <ol> <li>5 days if there is glass shape and size</li> <li>15 days, if you need new shapes and sizes glass</li> </ol> |
| Measure           | Item No.:SGLYP21072602 Top dia: 123mm Bottom dia: 80mm Height:153mm Weight:653g Capacity: 1400ml                     |
| Packing           | Normal packing,Individual gift box, PVC box, window box, color box, white box, etc                                   |
| Delivery<br>time  | Within 35 days after the sample and order confirmed                                                                  |
| Payment<br>term   | 30% deposit by T/T in advance and the balance against the copy of B/L                                                |
| Shipment          | By sea,by air,by Express and your shipping agent is acceptable                                                       |
| Usage<br>Occasion | Home decor,Wedding Decoration,Wedding Favors,Decoration enhancement,                                                 |