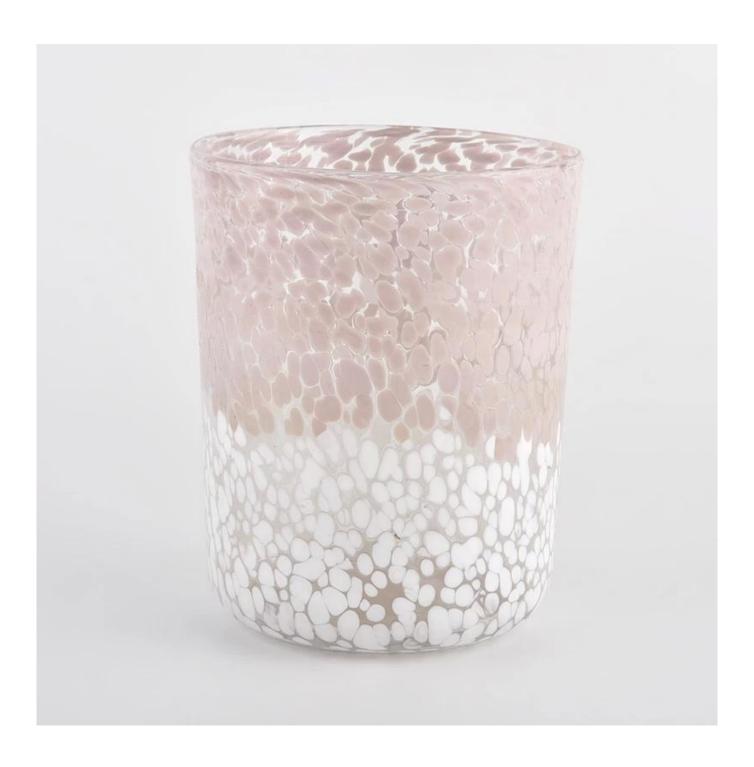

# **Sunny Glassware** color mixed speckled cylindrical glass container luxury candle jars wholesale

### **Product description**

| product<br>name   | Sunny Glassware color mixed speckled cylindrical glass container luxury candle jars wholesale                        |
|-------------------|----------------------------------------------------------------------------------------------------------------------|
| Sample<br>time    | <ol> <li>5 days if there is glass shape and size</li> <li>15 days, if you need new shapes and sizes glass</li> </ol> |
| Measure           | Item No.:SGLYP21072602 Top dia: 123mm Bottom dia: 80mm Height:153mm Weight:653g Capacity: 1400ml                     |
| Packing           | Normal packing,Individual gift box, PVC box, window box, color box, white box, etc                                   |
| Delivery<br>time  | Within 35 days after the sample and order confirmed                                                                  |
| Payment<br>term   | 30% deposit by T/T in advance and the balance against the copy of B/L                                                |
| Shipment          | By sea,by air,by Express and your shipping agent is acceptable                                                       |
| Usage<br>Occasion | Home decor,Wedding Decoration,Wedding Favors,Decoration enhancement,                                                 |