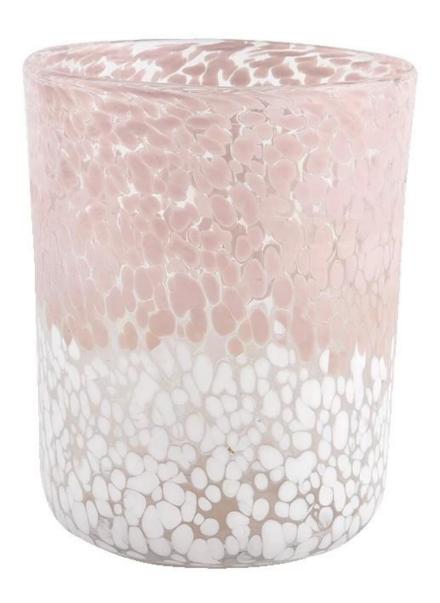

# **Sunny Glassware** color mixed speckled cylindrical glass container luxury candle jars wholesale

### **Product description**

| product<br>name   | Sunny Glassware color mixed speckled cylindrical glass container luxury candle jars wholesale                        |
|-------------------|----------------------------------------------------------------------------------------------------------------------|
| Sample<br>time    | <ol> <li>5 days if there is glass shape and size</li> <li>15 days, if you need new shapes and sizes glass</li> </ol> |
| Measure           | Item No.:SGLYP21072602 Top dia: 123mm Bottom dia: 80mm Height:153mm Weight:653g Capacity: 1400ml                     |
| Packing           | Normal packing,Individual gift box, PVC box, window box, color box, white box, etc                                   |
| Delivery<br>time  | Within 35 days after the sample and order confirmed                                                                  |
| Payment<br>term   | 30% deposit by T/T in advance and the balance against the copy of B/L                                                |
| Shipment          | By sea,by air,by Express and your shipping agent is acceptable                                                       |
| Usage<br>Occasion | Home decor,Wedding Decoration,Wedding Favors,Decoration enhancement,                                                 |