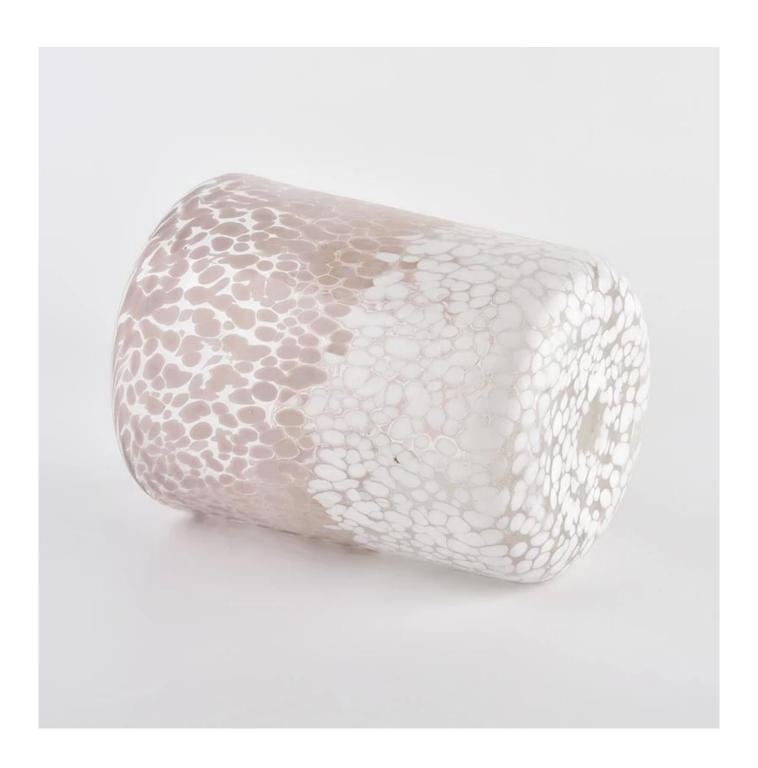

# **Sunny Glassware** color mixed speckled cylindrical glass container luxury candle jars wholesale

### **Product description**

| product<br>name   | Sunny Glassware color mixed speckled cylindrical glass container luxury candle jars wholesale                        |
|-------------------|----------------------------------------------------------------------------------------------------------------------|
| Sample<br>time    | <ol> <li>5 days if there is glass shape and size</li> <li>15 days, if you need new shapes and sizes glass</li> </ol> |
| Measure           | Item No.:SGLYP21072602 Top dia: 123mm Bottom dia: 80mm Height:153mm Weight:653g Capacity: 1400ml                     |
| Packing           | Normal packing,Individual gift box, PVC box, window box, color box, white box, etc                                   |
| Delivery<br>time  | Within 35 days after the sample and order confirmed                                                                  |
| Payment<br>term   | 30% deposit by T/T in advance and the balance against the copy of B/L                                                |
| Shipment          | By sea,by air,by Express and your shipping agent is acceptable                                                       |
| Usage<br>Occasion | Home decor,Wedding Decoration,Wedding Favors,Decoration enhancement,                                                 |