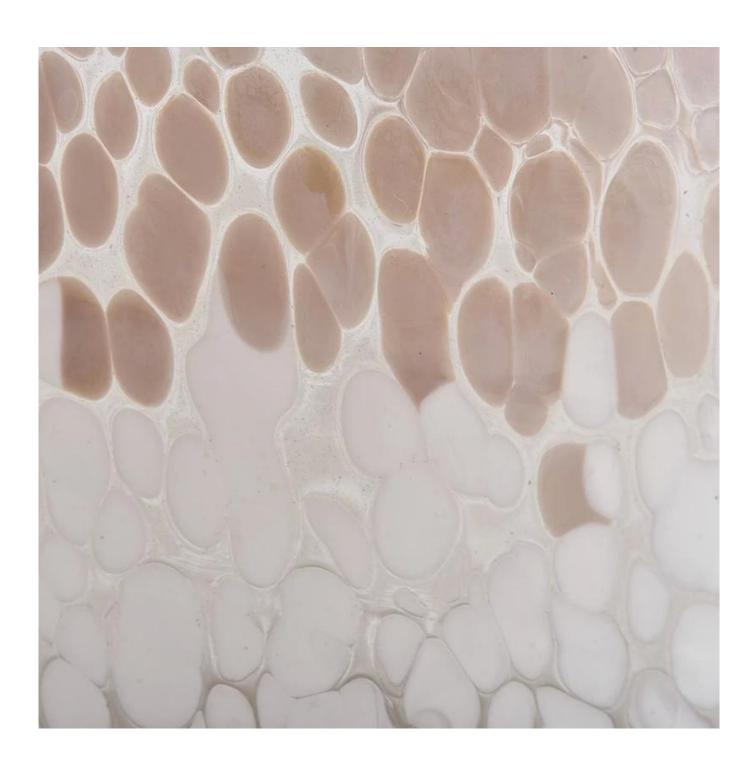

23mm Bottom dia: 80mm Height:153mm Weight:653g Capacity: 1400ml                     |
| Packing           | Normal packing,Individual gift box, PVC box, window box, color box, white box, etc                                   |
| Delivery<br>time  | Within 35 days after the sample and order confirmed                                                                  |
| Payment<br>term   | 30% deposit by T/T in advance and the balance against the copy of B/L                                                |
| Shipment          | By sea,by air,by Express and your shipping agent is acceptable                                                       |
| Usage<br>Occasion | Home decor,Wedding Decoration,Wedding Favors,Decoration enhancement,                                                 |















# **Factory Show**



# **FACTORY**

Superior quality and high efficiency can be guranteed.





There are about 20000 square meters in our factory which was built in 1992 year;

## **Process Crafts**

# **PROCESS CRAFTS**







## **Packing & Shipping**



# Different From The Peer

Own professional shipping company (Shenzhen Sunny Worldwide logistics) 20+ years freight history and WCA members



# **PACKING**









# Certifications

# TCERTIFICATIONS\_



Sample room and Trade show



# SAMPLE ROOM

There are more than 5000 products in sample room of Sunny Glassware for your reference. No second Co. in China!





# **EXHIBITION**



We have taken part in various exhibitions since 2002 year, like Shanghai, London, Las Vegas, Hongkong show.





#### **Favorable reception**