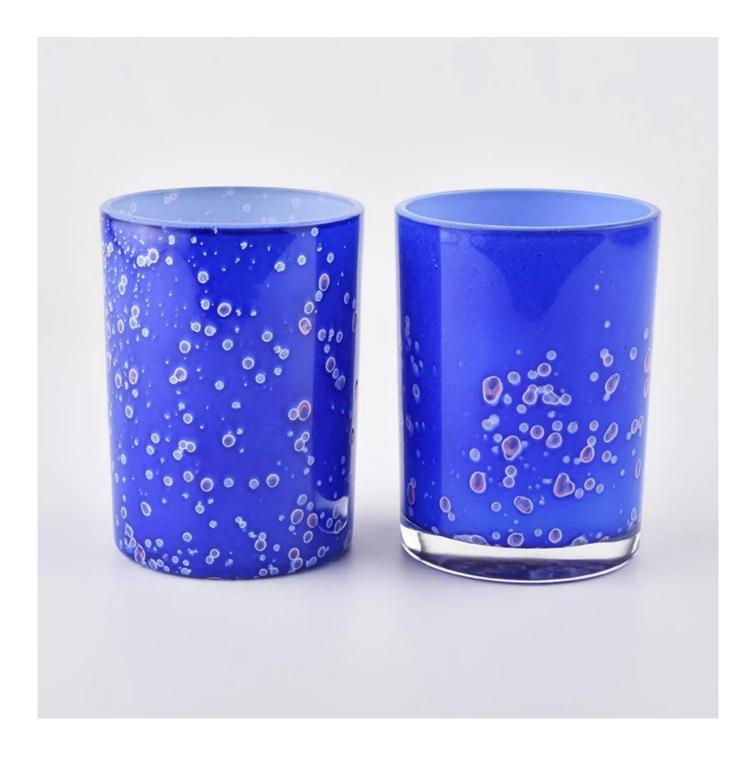

 $\ensuremath{S}\xspace$  unny Glassware with our fragrance brands cusotmers, dependency of life and death

| Product name         | Sunny Glassware custom glass candle jars for fragrance brand           |  |
|----------------------|------------------------------------------------------------------------|--|
| Decorations          | spray color custom glass candle jars with lids                         |  |
| Sample lead time     | 5 days if at exist shaped and size of glass candle holders             |  |
|                      | 15~30 days for new shape or size of glass candle jars with lids        |  |
| Production lead time | 35~50 days after the sample and order confirmed                        |  |
| OEM/ODM order        | We could create new mold for your own design                           |  |
|                      | Moreover,we could design for you by your own idea to be a real product |  |