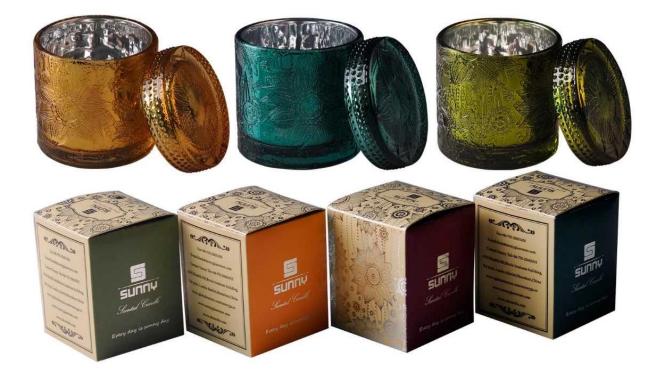

 $\ensuremath{S}\xspace$  unny Glassware with our fragrance brands cusotmers, dependency of life and death

| Product name         | Sunny Glassware custom glass candle jars for fragrance brand           |  |
|----------------------|------------------------------------------------------------------------|--|
| Decorations          | spray color custom glass candle jars with lids                         |  |
| Sample lead time     | 5 days if at exist shaped and size of glass candle holders             |  |
|                      | 15~30 days for new shape or size of glass candle jars with lids        |  |
| Production lead time | 35~50 days after the sample and order confirmed                        |  |
| OEM/ODM order        | We could create new mold for your own design                           |  |
|                      | Moreover,we could design for you by your own idea to be a real product |  |