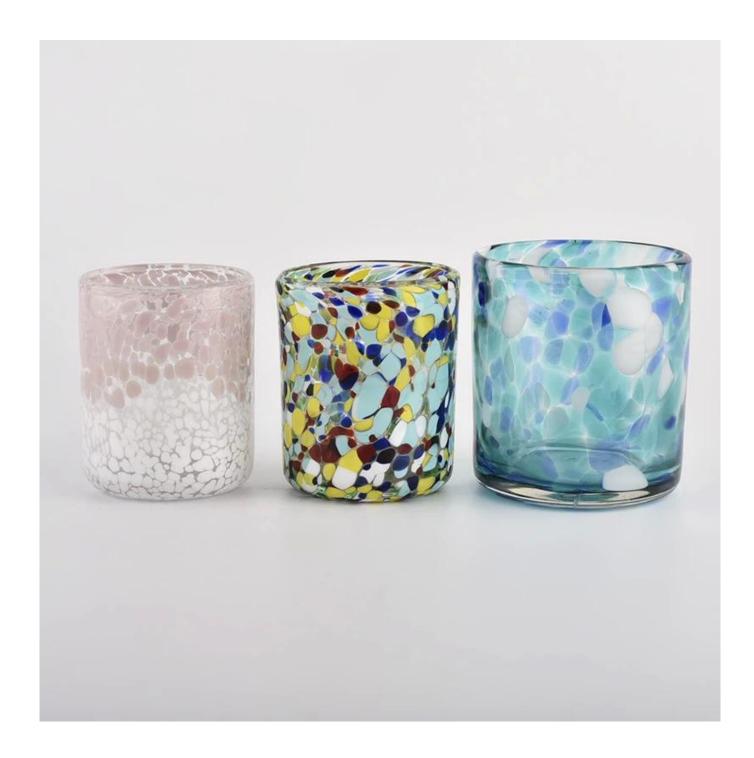

# **Sunny Glassware** Customed Pink Candle Jars Glass for Candle Making Cylinder

### **Product description**

| product<br>name      | Sunny Glassware Customed Pink Candle Jars Glass for Candle Making Cylinder                                           |
|----------------------|----------------------------------------------------------------------------------------------------------------------|
| Sample time          | <ol> <li>5 days if there is glass shape and size</li> <li>15 days, if you need new shapes and sizes glass</li> </ol> |
| Measure              | Item No.:SGLYP21072601 Top dia: 77mm Bottom dia: 51mm Height:95mm Weight:277g Capacity: 296ml                        |
| Packing              | Normal packing,Individual gift box, PVC box, window box, color box, white box, etc                                   |
| <b>Delivery time</b> | Within 35 days after the sample and order confirmed                                                                  |
| Payment term         | 30% deposit by T/T in advance and the balance against the copy of B/L                                                |
| Shipment             | By sea,by air,by Express and your shipping agent is acceptable                                                       |
| Usage<br>Occasion    | Home decor,Wedding Decoration,Wedding Favors,Decoration enhancement,                                                 |