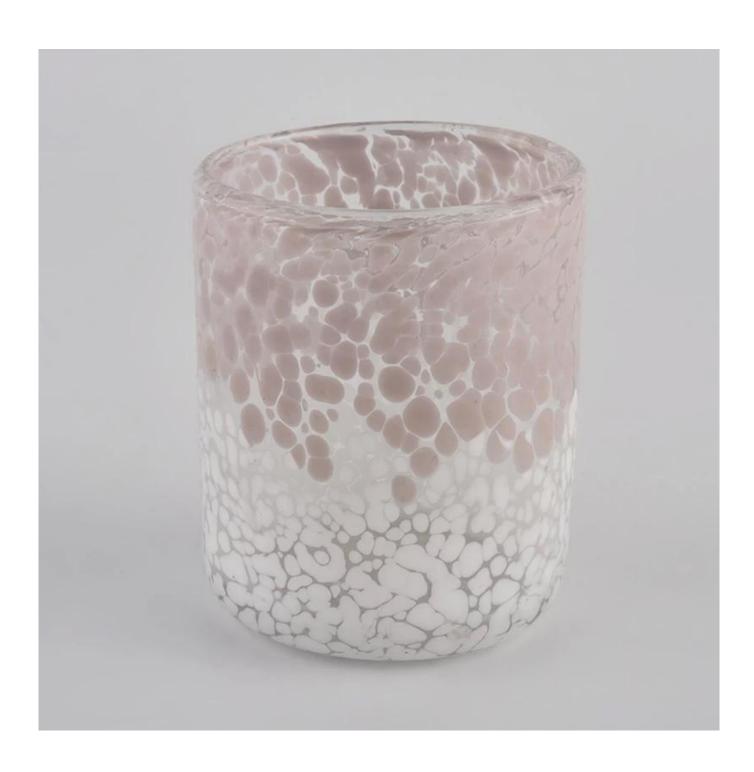

# **Sunny Glassware** Customed Pink Candle Jars Glass for Candle Making Cylinder

### **Product description**

| product<br>name      | Sunny Glassware Customed Pink Candle Jars Glass for Candle Making Cylinder                                           |
|----------------------|----------------------------------------------------------------------------------------------------------------------|
| Sample time          | <ol> <li>5 days if there is glass shape and size</li> <li>15 days, if you need new shapes and sizes glass</li> </ol> |
| Measure              | Item No.:SGLYP21072601 Top dia: 77mm Bottom dia: 51mm Height:95mm Weight:277g Capacity: 296ml                        |
| Packing              | Normal packing,Individual gift box, PVC box, window box, color box, white box, etc                                   |
| <b>Delivery time</b> | Within 35 days after the sample and order confirmed                                                                  |
| Payment term         | 30% deposit by T/T in advance and the balance against the copy of B/L                                                |
| Shipment             | By sea,by air,by Express and your shipping agent is acceptable                                                       |
| Usage<br>Occasion    | Home decor,Wedding Decoration,Wedding Favors,Decoration enhancement,                                                 |