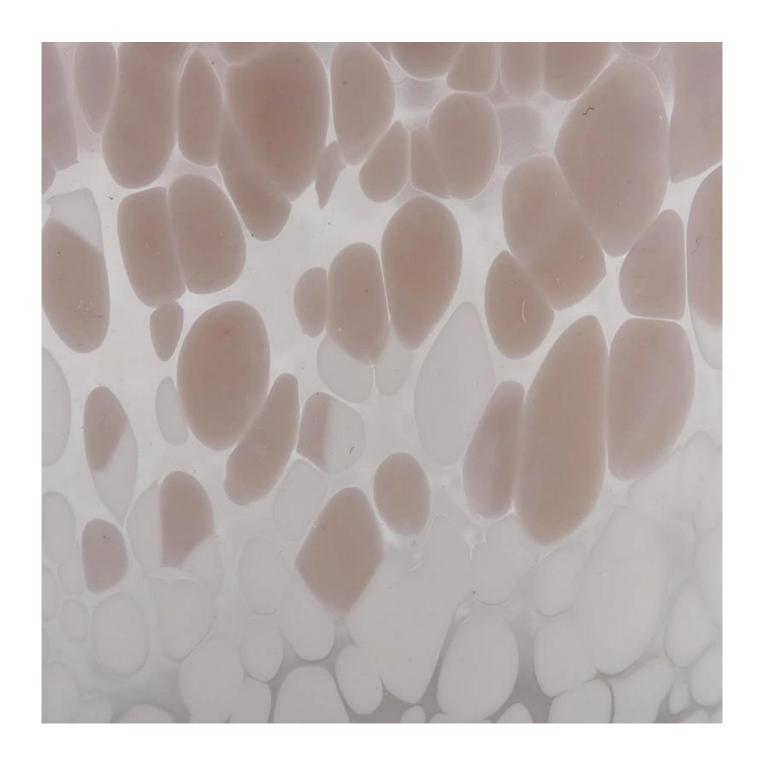

# **Sunny Glassware** Customed Pink Candle Jars Glass for Candle Making Cylinder

### **Product description**

| product<br>name      | Sunny Glassware Customed Pink Candle Jars Glass for Candle Making Cylinder                                           |
|----------------------|----------------------------------------------------------------------------------------------------------------------|
| Sample time          | <ol> <li>5 days if there is glass shape and size</li> <li>15 days, if you need new shapes and sizes glass</li> </ol> |
| Measure              | Item No.:SGLYP21072601 Top dia: 77mm Bottom dia: 51mm Height:95mm Weight:277g Capacity: 296ml                        |
| Packing              | Normal packing,Individual gift box, PVC box, window box, color box, white box, etc                                   |
| <b>Delivery time</b> | Within 35 days after the sample and order confirmed                                                                  |
| Payment term         | 30% deposit by T/T in advance and the balance against the copy of B/L                                                |
| Shipment             | By sea,by air,by Express and your shipping agent is acceptable                                                       |
| Usage<br>Occasion    | Home decor,Wedding Decoration,Wedding Favors,Decoration enhancement,                                                 |