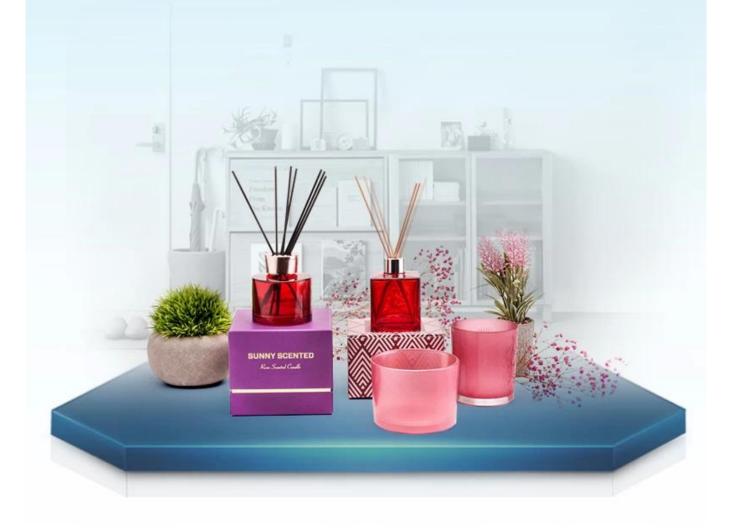

# **Sunny Glassware** Customed Pink Candle Jars Glass for Candle Making Cylinder

### **Product description**

| product<br>name      | Sunny Glassware Customed Pink Candle Jars Glass for Candle Making Cylinder                                           |
|----------------------|----------------------------------------------------------------------------------------------------------------------|
| Sample time          | <ol> <li>5 days if there is glass shape and size</li> <li>15 days, if you need new shapes and sizes glass</li> </ol> |
| Measure              | Item No.:SGLYP21072601 Top dia: 77mm Bottom dia: 51mm Height:95mm Weight:277g Capacity: 296ml                        |
| Packing              | Normal packing,Individual gift box, PVC box, window box, color box, white box, etc                                   |
| <b>Delivery time</b> | Within 35 days after the sample and order confirmed                                                                  |
| Payment term         | 30% deposit by T/T in advance and the balance against the copy of B/L                                                |
| Shipment             | By sea,by air,by Express and your shipping agent is acceptable                                                       |
| Usage<br>Occasion    | Home decor,Wedding Decoration,Wedding Favors,Decoration enhancement,                                                 |