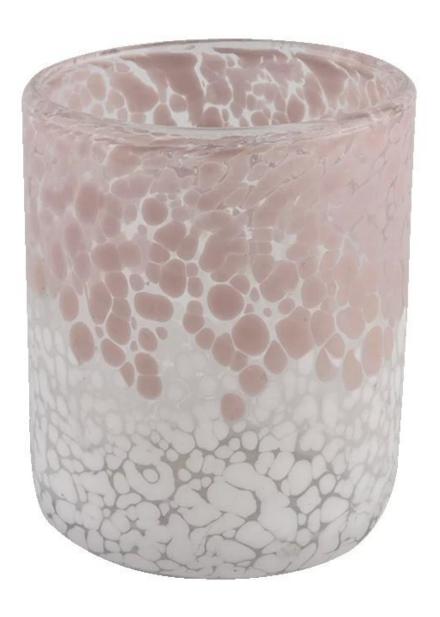

# **Sunny Glassware** Customed Pink Candle Jars Glass for Candle Making Cylinder

### **Product description**

| product<br>name      | Sunny Glassware Customed Pink Candle Jars Glass for Candle Making Cylinder                                           |
|----------------------|----------------------------------------------------------------------------------------------------------------------|
| Sample time          | <ol> <li>5 days if there is glass shape and size</li> <li>15 days, if you need new shapes and sizes glass</li> </ol> |
| Measure              | Item No.:SGLYP21072601 Top dia: 77mm Bottom dia: 51mm Height:95mm Weight:277g Capacity: 296ml                        |
| Packing              | Normal packing,Individual gift box, PVC box, window box, color box, white box, etc                                   |
| <b>Delivery time</b> | Within 35 days after the sample and order confirmed                                                                  |
| Payment term         | 30% deposit by T/T in advance and the balance against the copy of B/L                                                |
| Shipment             | By sea,by air,by Express and your shipping agent is acceptable                                                       |
| Usage<br>Occasion    | Home decor,Wedding Decoration,Wedding Favors,Decoration enhancement,                                                 |