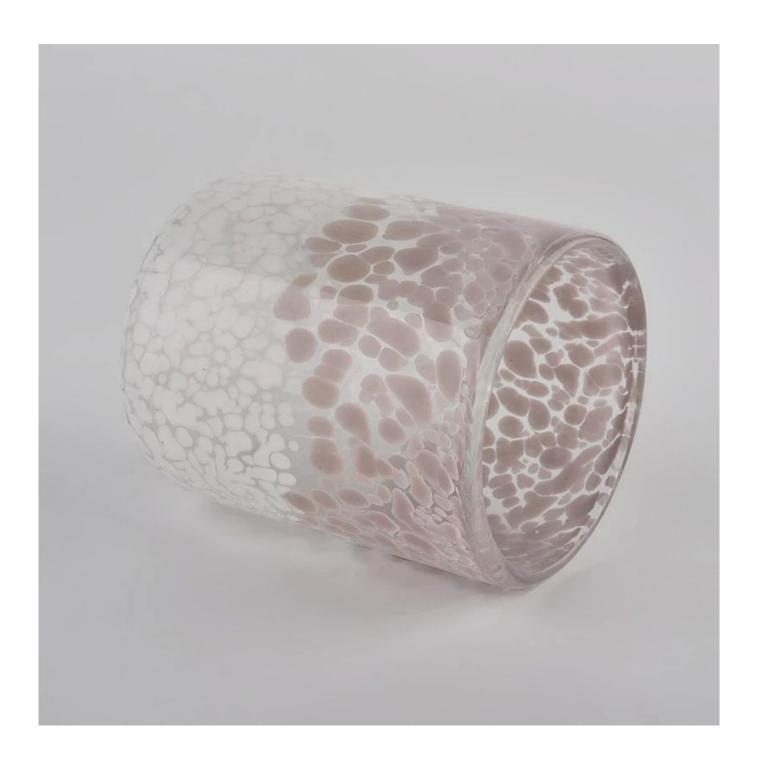

# **Sunny Glassware** Customed Pink Candle Jars Glass for Candle Making Cylinder

### **Product description**

| product<br>name      | Sunny Glassware Customed Pink Candle Jars Glass for Candle Making Cylinder                                           |
|----------------------|----------------------------------------------------------------------------------------------------------------------|
| Sample time          | <ol> <li>5 days if there is glass shape and size</li> <li>15 days, if you need new shapes and sizes glass</li> </ol> |
| Measure              | Item No.:SGLYP21072601 Top dia: 77mm Bottom dia: 51mm Height:95mm Weight:277g Capacity: 296ml                        |
| Packing              | Normal packing,Individual gift box, PVC box, window box, color box, white box, etc                                   |
| <b>Delivery time</b> | Within 35 days after the sample and order confirmed                                                                  |
| Payment term         | 30% deposit by T/T in advance and the balance against the copy of B/L                                                |
| Shipment             | By sea,by air,by Express and your shipping agent is acceptable                                                       |
| Usage<br>Occasion    | Home decor,Wedding Decoration,Wedding Favors,Decoration enhancement,                                                 |