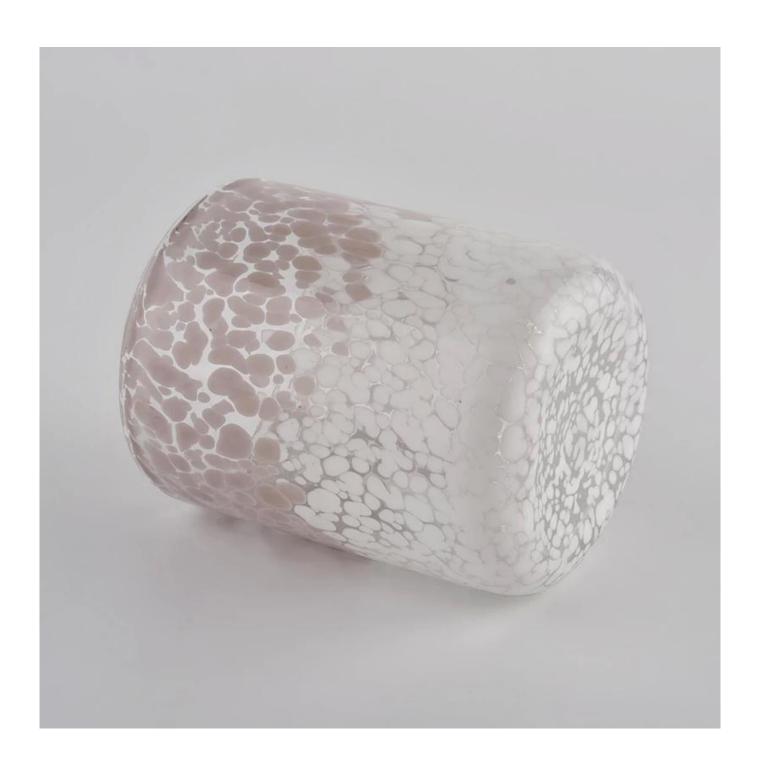

# **Sunny Glassware** Customed Pink Candle Jars Glass for Candle Making Cylinder

### **Product description**

| product<br>name      | Sunny Glassware Customed Pink Candle Jars Glass for Candle Making Cylinder                                           |
|----------------------|----------------------------------------------------------------------------------------------------------------------|
| Sample time          | <ol> <li>5 days if there is glass shape and size</li> <li>15 days, if you need new shapes and sizes glass</li> </ol> |
| Measure              | Item No.:SGLYP21072601 Top dia: 77mm Bottom dia: 51mm Height:95mm Weight:277g Capacity: 296ml                        |
| Packing              | Normal packing,Individual gift box, PVC box, window box, color box, white box, etc                                   |
| <b>Delivery time</b> | Within 35 days after the sample and order confirmed                                                                  |
| Payment term         | 30% deposit by T/T in advance and the balance against the copy of B/L                                                |
| Shipment             | By sea,by air,by Express and your shipping agent is acceptable                                                       |
| Usage<br>Occasion    | Home decor,Wedding Decoration,Wedding Favors,Decoration enhancement,                                                 |