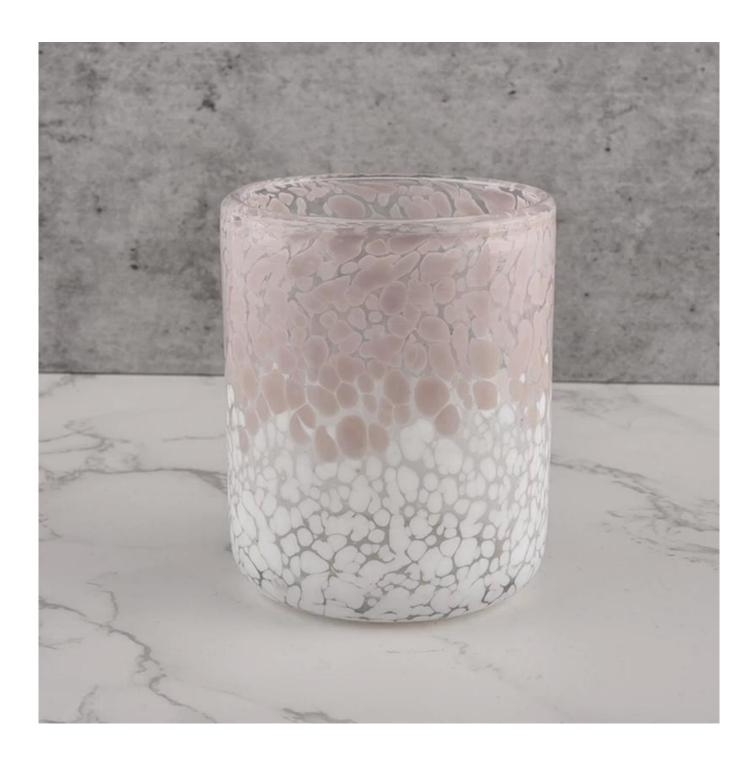

# **Sunny Glassware** Customed Pink Candle Jars Glass for Candle Making Cylinder

### **Product description**

| product<br>name      | Sunny Glassware Customed Pink Candle Jars Glass for Candle Making Cylinder                                           |
|----------------------|----------------------------------------------------------------------------------------------------------------------|
| Sample time          | <ol> <li>5 days if there is glass shape and size</li> <li>15 days, if you need new shapes and sizes glass</li> </ol> |
| Measure              | Item No.:SGLYP21072601 Top dia: 77mm Bottom dia: 51mm Height:95mm Weight:277g Capacity: 296ml                        |
| Packing              | Normal packing,Individual gift box, PVC box, window box, color box, white box, etc                                   |
| <b>Delivery time</b> | Within 35 days after the sample and order confirmed                                                                  |
| Payment term         | 30% deposit by T/T in advance and the balance against the copy of B/L                                                |
| Shipment             | By sea,by air,by Express and your shipping agent is acceptable                                                       |
| Usage<br>Occasion    | Home decor,Wedding Decoration,Wedding Favors,Decoration enhancement,                                                 |