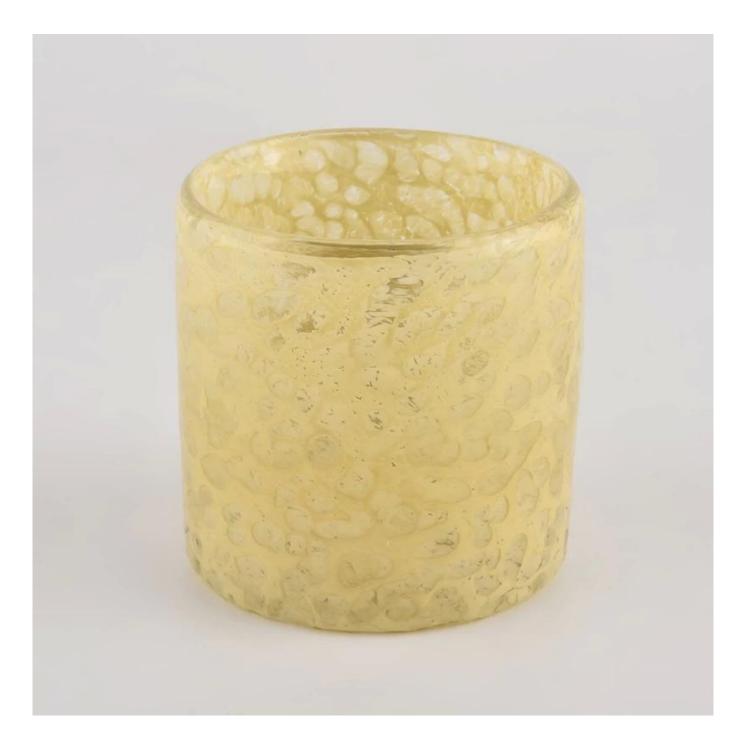

# <u>Sunny Glassware</u> etched mosaic effect handmade glass candle vessels

## QC Extra Six Steps

No major quality complaints for 9 years

**Product description** 

| product<br>name   | <u>Sunny Glassware</u> etched mosaic effect handmade glass candle vessels                                            |  |  |
|-------------------|----------------------------------------------------------------------------------------------------------------------|--|--|
| Sample time       | <ol> <li>5 days if there is glass shape and size</li> <li>15 days, if you need new shapes and sizes glass</li> </ol> |  |  |
| Measure           | Item No.:SGLYP21101603<br>Top dia: 80 mm<br>Bottom dia: 80 mm<br>Height:81mm<br>Weight: 386g<br>Capcity: 280ml       |  |  |
| Packing           | Normal packing,Individual gift box, PVC box, window box, color box, white box, etc                                   |  |  |
| Delivery time     | Within 35 days after the sample and order confirmed                                                                  |  |  |
| Payment term      | ${f n}$ 30% deposit by T/T in advance and the balance against the copy of B/L                                        |  |  |
| Shipment          | By sea,by air,by Express and your shipping agent is acceptable                                                       |  |  |
| Usage<br>Occasion | Home decor,Wedding Decoration,Wedding Favors,Decoration enhancement,                                                 |  |  |