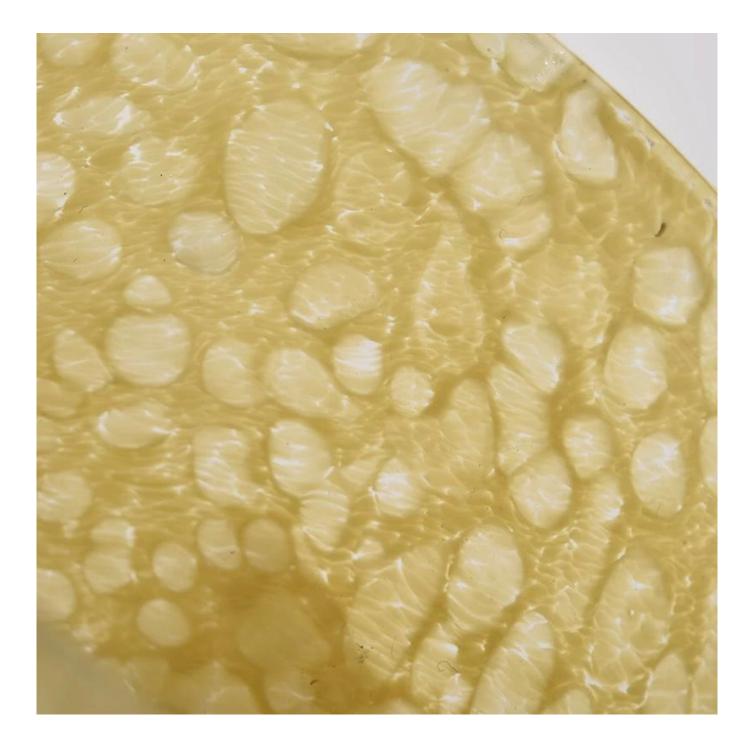

# <u>Sunny Glassware</u> etched mosaic effect handmade glass candle vessels

## QC Extra Six Steps

No major quality complaints for 9 years

**Product description** 

| product<br>name   | <u>Sunny Glassware</u> etched mosaic effect handmade glass candle vessels                                            |  |  |
|-------------------|----------------------------------------------------------------------------------------------------------------------|--|--|
| Sample time       | <ol> <li>5 days if there is glass shape and size</li> <li>15 days, if you need new shapes and sizes glass</li> </ol> |  |  |
| Measure           | Item No.:SGLYP21101603<br>Top dia: 80 mm<br>Bottom dia: 80 mm<br>Height:81mm<br>Weight: 386g<br>Capcity: 280ml       |  |  |
| Packing           | Normal packing,Individual gift box, PVC box, window box, color box, white box, etc                                   |  |  |
| Delivery time     | Within 35 days after the sample and order confirmed                                                                  |  |  |
| Payment term      | ${f n}$ 30% deposit by T/T in advance and the balance against the copy of B/L                                        |  |  |
| Shipment          | By sea,by air,by Express and your shipping agent is acceptable                                                       |  |  |
| Usage<br>Occasion | Home decor,Wedding Decoration,Wedding Favors,Decoration enhancement,                                                 |  |  |