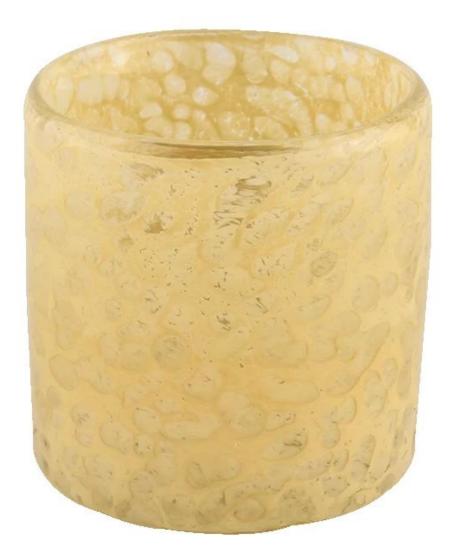

# <u>Sunny Glassware</u> etched mosaic effect handmade glass candle vessels

## QC Extra Six Steps

No major quality complaints for 9 years

**Product description** 

| product<br>name   | <u>Sunny Glassware</u> etched mosaic effect handmade glass candle vessels                                            |  |  |
|-------------------|----------------------------------------------------------------------------------------------------------------------|--|--|
| Sample time       | <ol> <li>5 days if there is glass shape and size</li> <li>15 days, if you need new shapes and sizes glass</li> </ol> |  |  |
| Measure           | Item No.:SGLYP21101603<br>Top dia: 80 mm<br>Bottom dia: 80 mm<br>Height:81mm<br>Weight: 386g<br>Capcity: 280ml       |  |  |
| Packing           | Normal packing,Individual gift box, PVC box, window box, color box, white box, etc                                   |  |  |
| Delivery time     | Within 35 days after the sample and order confirmed                                                                  |  |  |
| Payment term      | ${f n}$ 30% deposit by T/T in advance and the balance against the copy of B/L                                        |  |  |
| Shipment          | By sea,by air,by Express and your shipping agent is acceptable                                                       |  |  |
| Usage<br>Occasion | Home decor,Wedding Decoration,Wedding Favors,Decoration enhancement,                                                 |  |  |