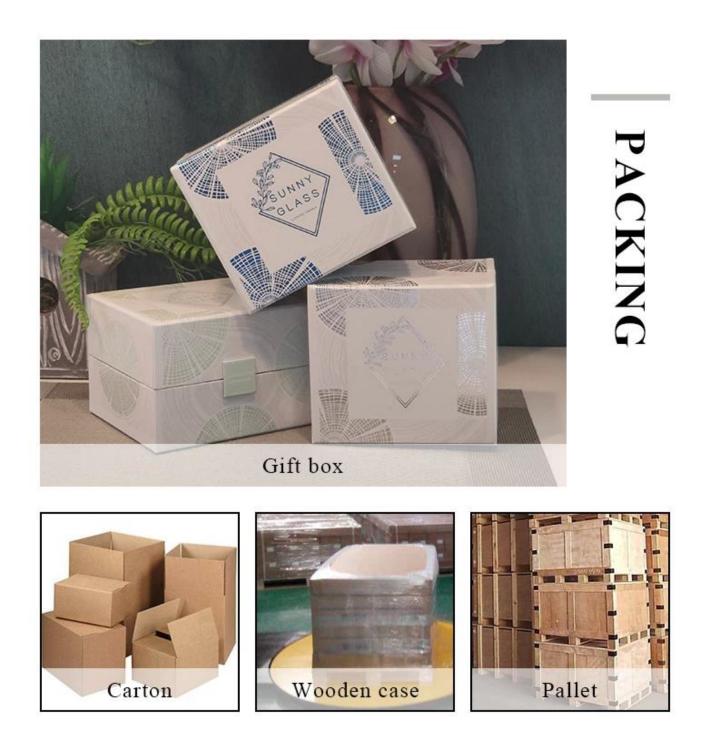

## QC Extra Six Steps

No major quality complaints for 9 years

**Product description** 

| product<br>name   | <u>Sunny Glassware</u> etched mosaic effect handmade glass candle vessels                                            |  |  |
|-------------------|----------------------------------------------------------------------------------------------------------------------|--|--|
| Sample time       | <ol> <li>5 days if there is glass shape and size</li> <li>15 days, if you need new shapes and sizes glass</li> </ol> |  |  |
| Measure           | Item No.:SGLYP21101603<br>Top dia: 80 mm<br>Bottom dia: 80 mm<br>Height:81mm<br>Weight: 386g<br>Capcity: 280ml       |  |  |
| Packing           | Normal packing,Individual gift box, PVC box, window box, color box, white box, etc                                   |  |  |
| Delivery time     | Within 35 days after the sample and order confirmed                                                                  |  |  |
| Payment term      | ${f n}$ 30% deposit by T/T in advance and the balance against the copy of B/L                                        |  |  |
| Shipment          | By sea,by air,by Express and your shipping agent is acceptable                                                       |  |  |
| Usage<br>Occasion | Home decor,Wedding Decoration,Wedding Favors,Decoration enhancement,                                                 |  |  |