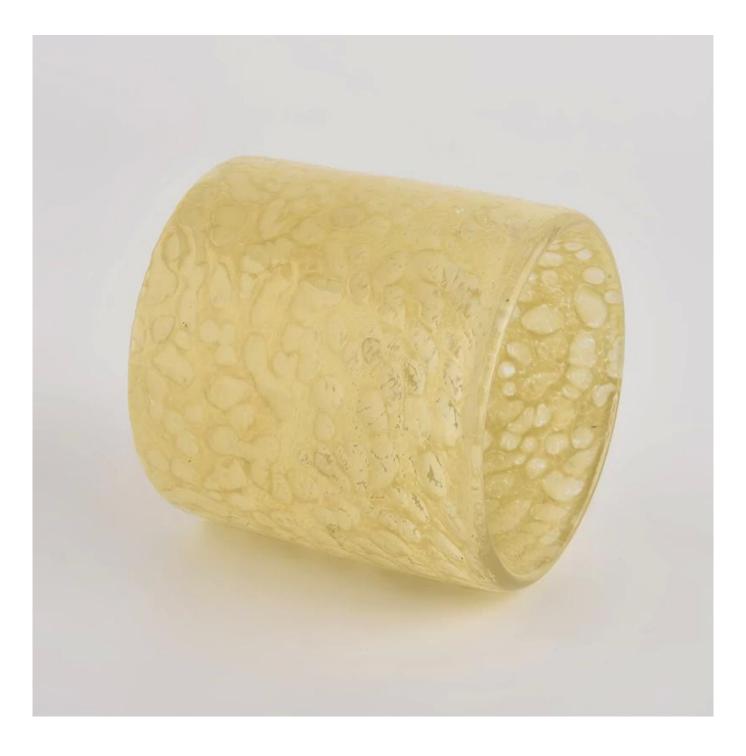

# <u>Sunny Glassware</u> etched mosaic effect handmade glass candle vessels

## QC Extra Six Steps

No major quality complaints for 9 years

**Product description** 

| product<br>name   | <u>Sunny Glassware</u> etched mosaic effect handmade glass candle vessels                                            |  |  |
|-------------------|----------------------------------------------------------------------------------------------------------------------|--|--|
| Sample time       | <ol> <li>5 days if there is glass shape and size</li> <li>15 days, if you need new shapes and sizes glass</li> </ol> |  |  |
| Measure           | Item No.:SGLYP21101603<br>Top dia: 80 mm<br>Bottom dia: 80 mm<br>Height:81mm<br>Weight: 386g<br>Capcity: 280ml       |  |  |
| Packing           | Normal packing,Individual gift box, PVC box, window box, color box, white box, etc                                   |  |  |
| Delivery time     | Within 35 days after the sample and order confirmed                                                                  |  |  |
| Payment term      | ${f n}$ 30% deposit by T/T in advance and the balance against the copy of B/L                                        |  |  |
| Shipment          | By sea,by air,by Express and your shipping agent is acceptable                                                       |  |  |
| Usage<br>Occasion | Home decor,Wedding Decoration,Wedding Favors,Decoration enhancement,                                                 |  |  |