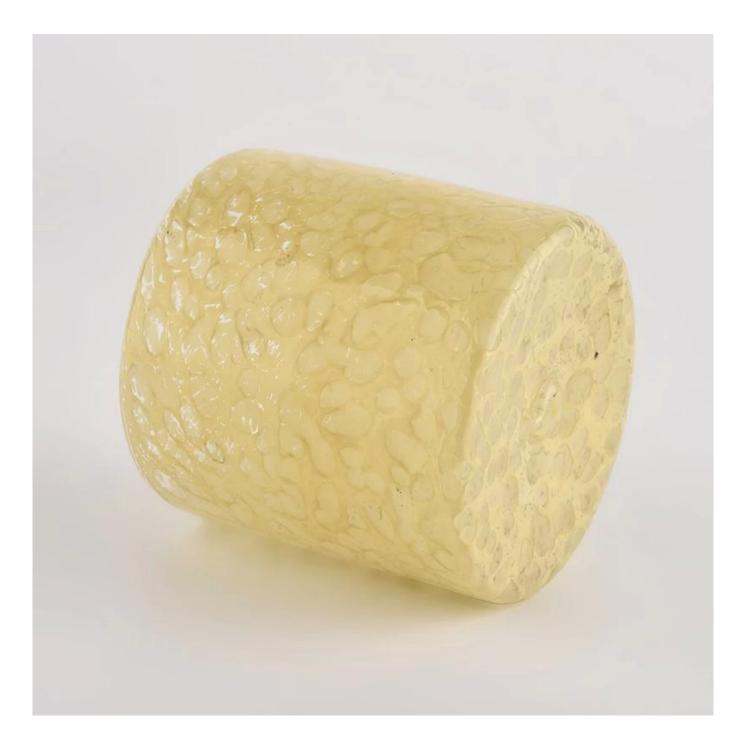

# <u>Sunny Glassware</u> etched mosaic effect handmade glass candle vessels

## QC Extra Six Steps

No major quality complaints for 9 years

**Product description** 

| product<br>name   | <u>Sunny Glassware</u> etched mosaic effect handmade glass candle vessels                                            |  |  |
|-------------------|----------------------------------------------------------------------------------------------------------------------|--|--|
| Sample time       | <ol> <li>5 days if there is glass shape and size</li> <li>15 days, if you need new shapes and sizes glass</li> </ol> |  |  |
| Measure           | Item No.:SGLYP21101603<br>Top dia: 80 mm<br>Bottom dia: 80 mm<br>Height:81mm<br>Weight: 386g<br>Capcity: 280ml       |  |  |
| Packing           | Normal packing,Individual gift box, PVC box, window box, color box, white box, etc                                   |  |  |
| Delivery time     | Within 35 days after the sample and order confirmed                                                                  |  |  |
| Payment term      | ${f n}$ 30% deposit by T/T in advance and the balance against the copy of B/L                                        |  |  |
| Shipment          | By sea,by air,by Express and your shipping agent is acceptable                                                       |  |  |
| Usage<br>Occasion | Home decor,Wedding Decoration,Wedding Favors,Decoration enhancement,                                                 |  |  |