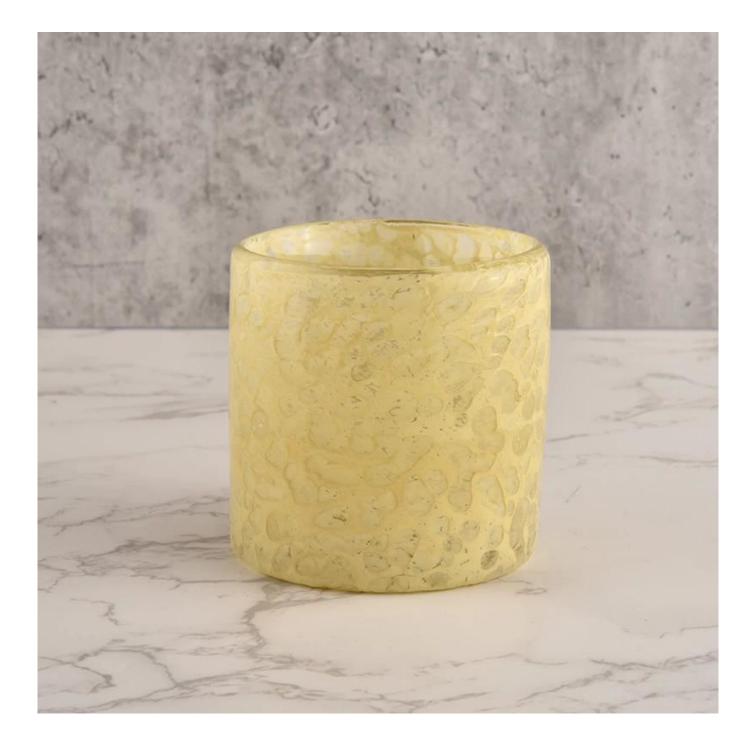

# <u>Sunny Glassware</u> etched mosaic effect handmade glass candle vessels

## QC Extra Six Steps

No major quality complaints for 9 years

**Product description** 

| product<br>name   | <u>Sunny Glassware</u> etched mosaic effect handmade glass candle vessels                                            |  |  |
|-------------------|----------------------------------------------------------------------------------------------------------------------|--|--|
| Sample time       | <ol> <li>5 days if there is glass shape and size</li> <li>15 days, if you need new shapes and sizes glass</li> </ol> |  |  |
| Measure           | Item No.:SGLYP21101603<br>Top dia: 80 mm<br>Bottom dia: 80 mm<br>Height:81mm<br>Weight: 386g<br>Capcity: 280ml       |  |  |
| Packing           | Normal packing,Individual gift box, PVC box, window box, color box, white box, etc                                   |  |  |
| Delivery time     | Within 35 days after the sample and order confirmed                                                                  |  |  |
| Payment term      | ${f n}$ 30% deposit by T/T in advance and the balance against the copy of B/L                                        |  |  |
| Shipment          | By sea,by air,by Express and your shipping agent is acceptable                                                       |  |  |
| Usage<br>Occasion | Home decor,Wedding Decoration,Wedding Favors,Decoration enhancement,                                                 |  |  |