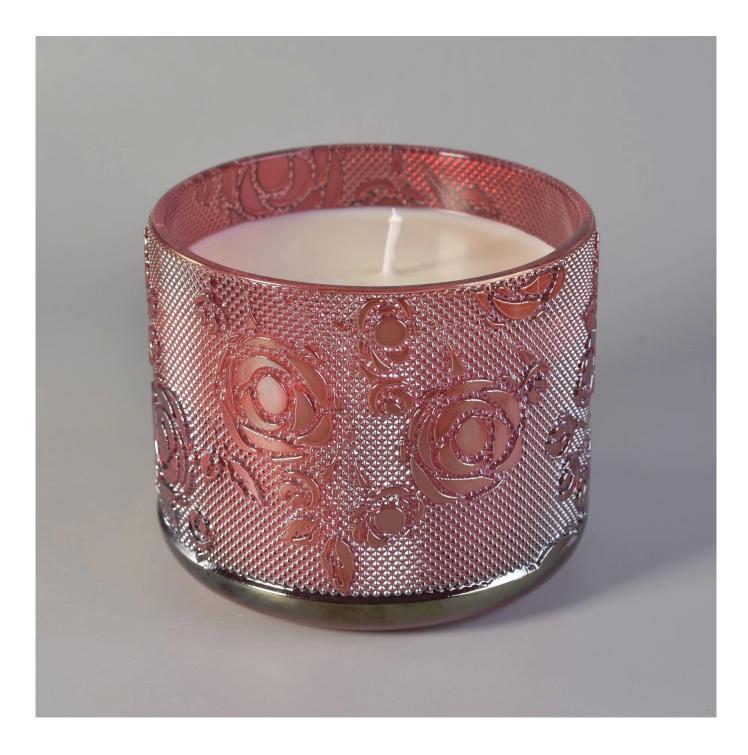

 $\mathbf{S}_{unny}$  Glassware with our fragrance brands cusotmers, dependency of life and death

| Product name         | Sunny Glassware own design candle jars glass                           |
|----------------------|------------------------------------------------------------------------|
| Decorations          | spray color candle jars glass with lids for luxury fragrance brand     |
| Sample lead time     | 5 days if at exist shaped and size of glass candle holders             |
|                      | 15~30 days for new shape or size of glass candle jars with lids        |
| Production lead time | 35~50 days after the sample and order confirmed                        |
| OEM/ODM order        | We could create new mold for your own design                           |
|                      | Moreover,we could design for you by your own idea to be a real product |