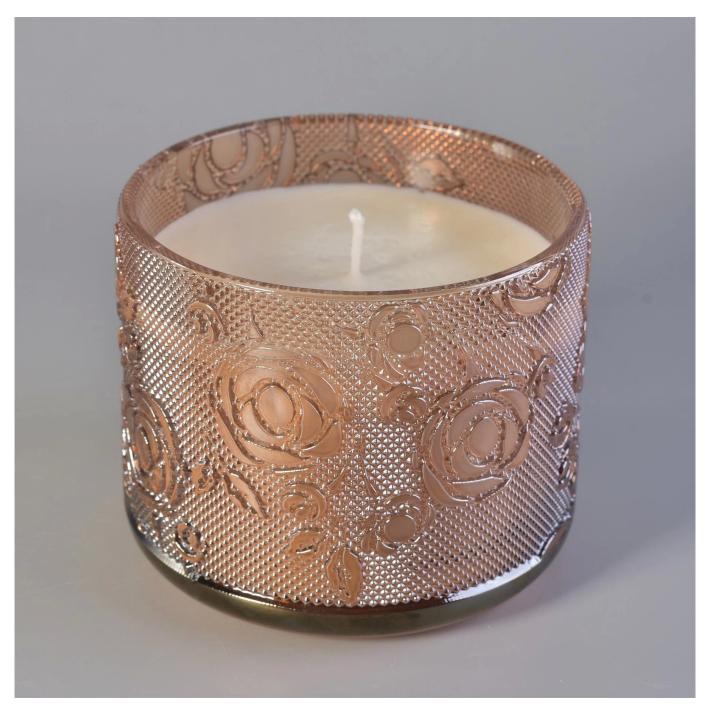

 $\mathbf{S}_{unny}$  Glassware with our fragrance brands cusotmers, dependency of life and death

| Product name         | Sunny Glassware own design candle jars glass                           |
|----------------------|------------------------------------------------------------------------|
| Decorations          | spray color candle jars glass with lids for luxury fragrance brand     |
| Sample lead time     | 5 days if at exist shaped and size of glass candle holders             |
|                      | 15~30 days for new shape or size of glass candle jars with lids        |
| Production lead time | 35~50 days after the sample and order confirmed                        |
| OEM/ODM order        | We could create new mold for your own design                           |
|                      | Moreover,we could design for you by your own idea to be a real product |