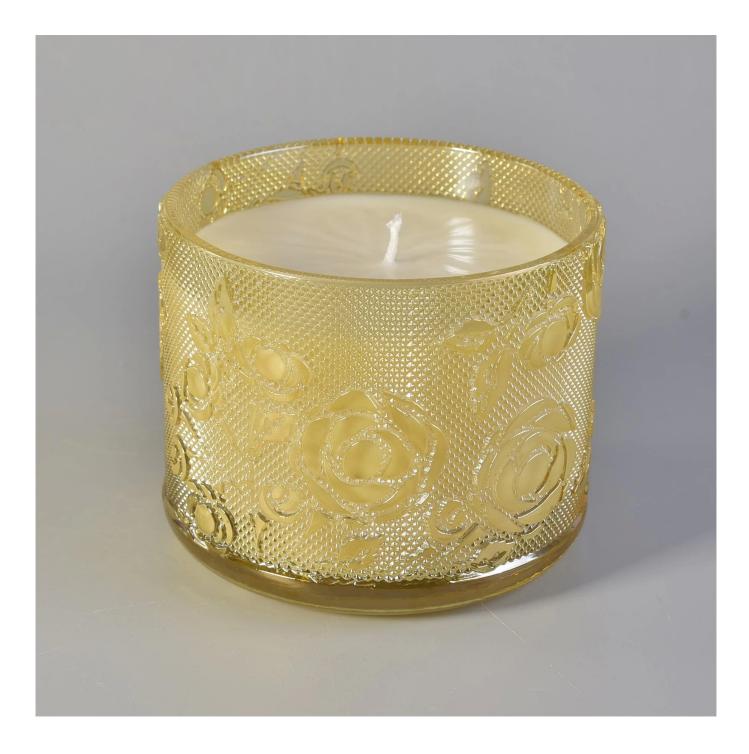

 $\mathbf{S}_{unny}$  Glassware with our fragrance brands cusotmers, dependency of life and death

| Product name         | Sunny Glassware own design candle jars glass                           |
|----------------------|------------------------------------------------------------------------|
| Decorations          | spray color candle jars glass with lids for luxury fragrance brand     |
| Sample lead time     | 5 days if at exist shaped and size of glass candle holders             |
|                      | 15~30 days for new shape or size of glass candle jars with lids        |
| Production lead time | 35~50 days after the sample and order confirmed                        |
| OEM/ODM order        | We could create new mold for your own design                           |
|                      | Moreover,we could design for you by your own idea to be a real product |