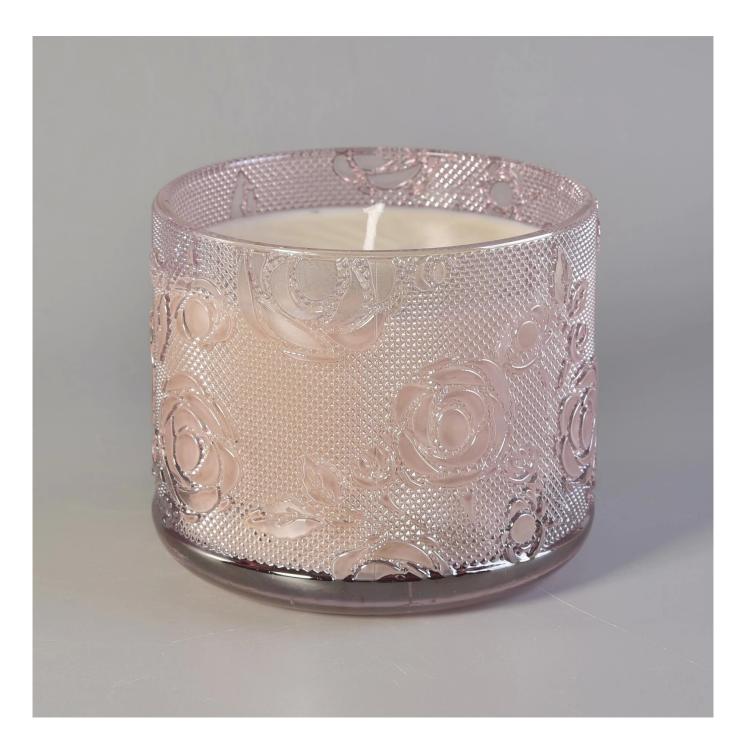

 $\mathbf{S}_{unny}$  Glassware with our fragrance brands cusotmers, dependency of life and death

| Product name         | Sunny Glassware own design candle jars glass                           |
|----------------------|------------------------------------------------------------------------|
| Decorations          | spray color candle jars glass with lids for luxury fragrance brand     |
| Sample lead time     | 5 days if at exist shaped and size of glass candle holders             |
|                      | 15~30 days for new shape or size of glass candle jars with lids        |
| Production lead time | 35~50 days after the sample and order confirmed                        |
| OEM/ODM order        | We could create new mold for your own design                           |
|                      | Moreover,we could design for you by your own idea to be a real product |