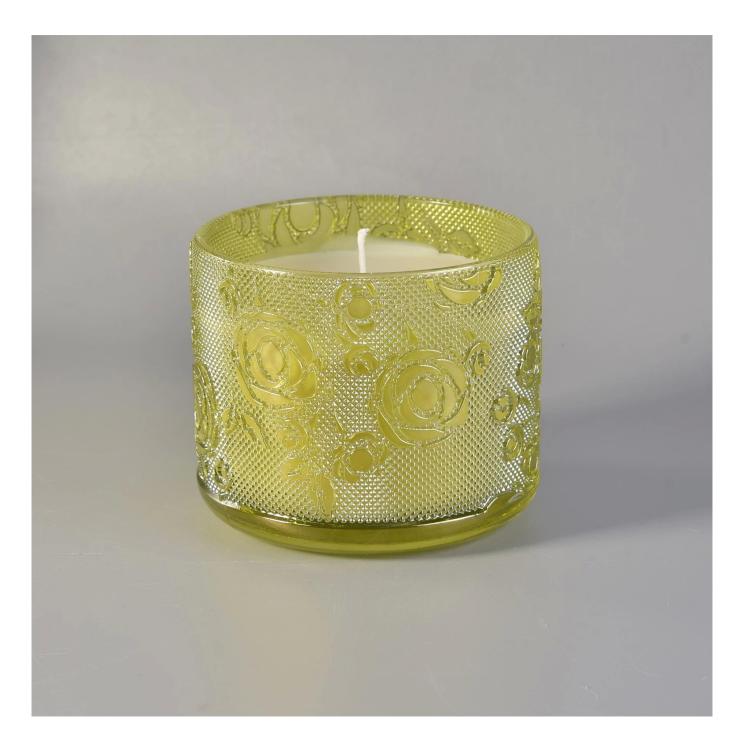

 $\mathbf{S}_{unny}$  Glassware with our fragrance brands cusotmers, dependency of life and death

| Product name         | Sunny Glassware own design candle jars glass                           |
|----------------------|------------------------------------------------------------------------|
| Decorations          | spray color candle jars glass with lids for luxury fragrance brand     |
| Sample lead time     | 5 days if at exist shaped and size of glass candle holders             |
|                      | 15~30 days for new shape or size of glass candle jars with lids        |
| Production lead time | 35~50 days after the sample and order confirmed                        |
| OEM/ODM order        | We could create new mold for your own design                           |
|                      | Moreover,we could design for you by your own idea to be a real product |