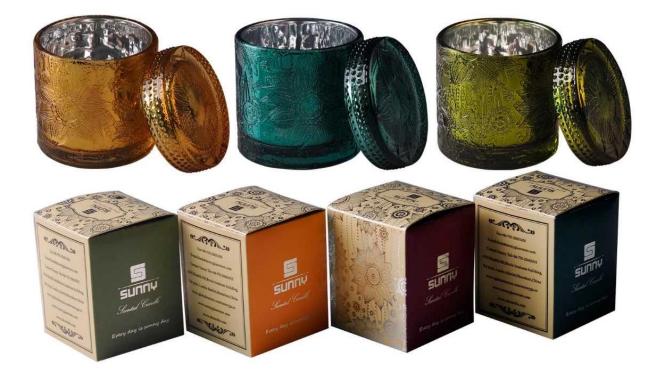

 $\mathbf{S}_{unny}$  Glassware with our fragrance brands cusotmers, dependency of life and death

| Product name         | Sunny Glassware own design candle jars glass                           |
|----------------------|------------------------------------------------------------------------|
| Decorations          | spray color candle jars glass with lids for luxury fragrance brand     |
| Sample lead time     | 5 days if at exist shaped and size of glass candle holders             |
|                      | 15~30 days for new shape or size of glass candle jars with lids        |
| Production lead time | 35~50 days after the sample and order confirmed                        |
| OEM/ODM order        | We could create new mold for your own design                           |
|                      | Moreover,we could design for you by your own idea to be a real product |