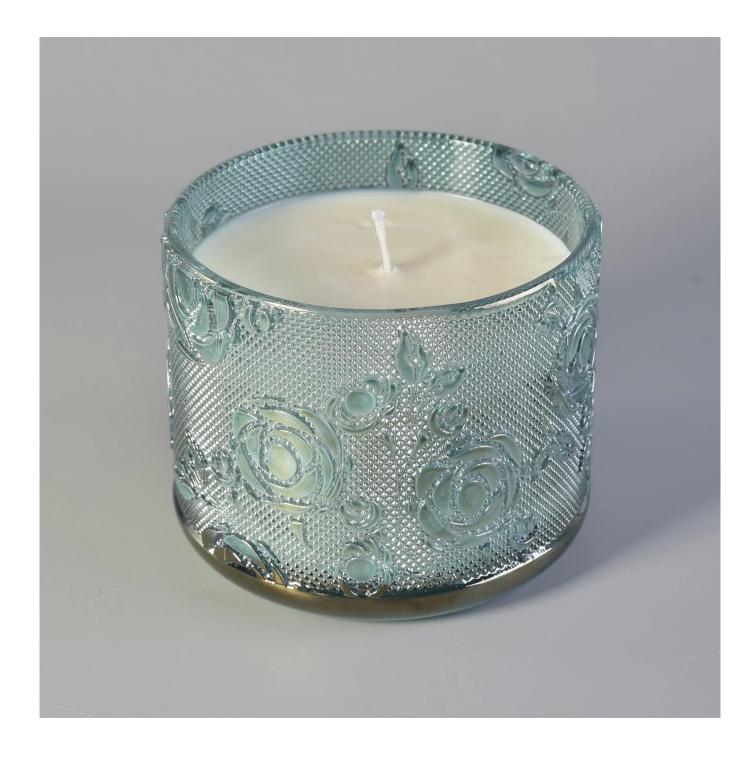

 $\mathbf{S}_{unny}$  Glassware with our fragrance brands cusotmers, dependency of life and death

| Product name         | Sunny Glassware own design candle jars glass                           |
|----------------------|------------------------------------------------------------------------|
| Decorations          | spray color candle jars glass with lids for luxury fragrance brand     |
| Sample lead time     | 5 days if at exist shaped and size of glass candle holders             |
|                      | 15~30 days for new shape or size of glass candle jars with lids        |
| Production lead time | 35~50 days after the sample and order confirmed                        |
| OEM/ODM order        | We could create new mold for your own design                           |
|                      | Moreover,we could design for you by your own idea to be a real product |