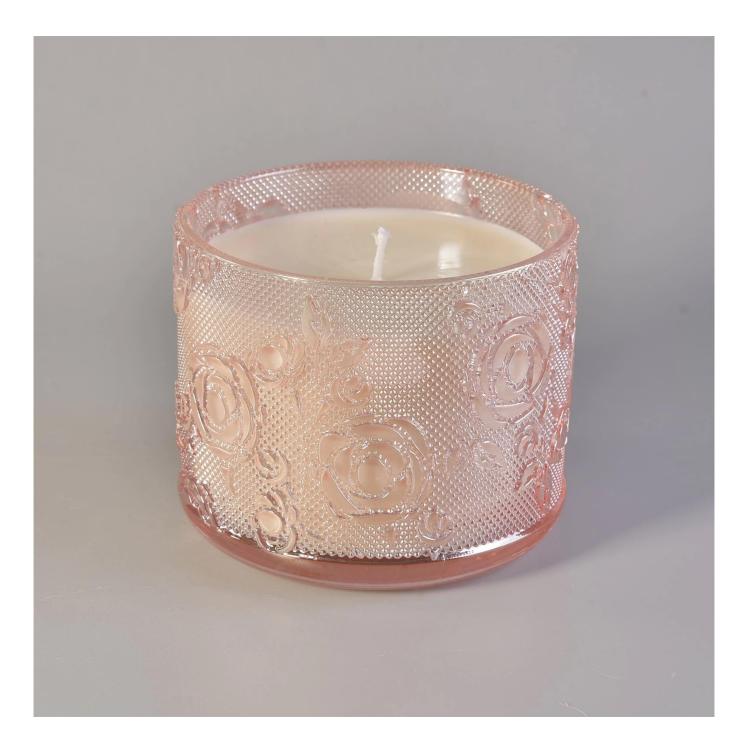

 $\mathbf{S}_{unny}$  Glassware with our fragrance brands cusotmers, dependency of life and death

| Product name         | Sunny Glassware own design candle jars glass                           |
|----------------------|------------------------------------------------------------------------|
| Decorations          | spray color candle jars glass with lids for luxury fragrance brand     |
| Sample lead time     | 5 days if at exist shaped and size of glass candle holders             |
|                      | 15~30 days for new shape or size of glass candle jars with lids        |
| Production lead time | 35~50 days after the sample and order confirmed                        |
| OEM/ODM order        | We could create new mold for your own design                           |
|                      | Moreover,we could design for you by your own idea to be a real product |