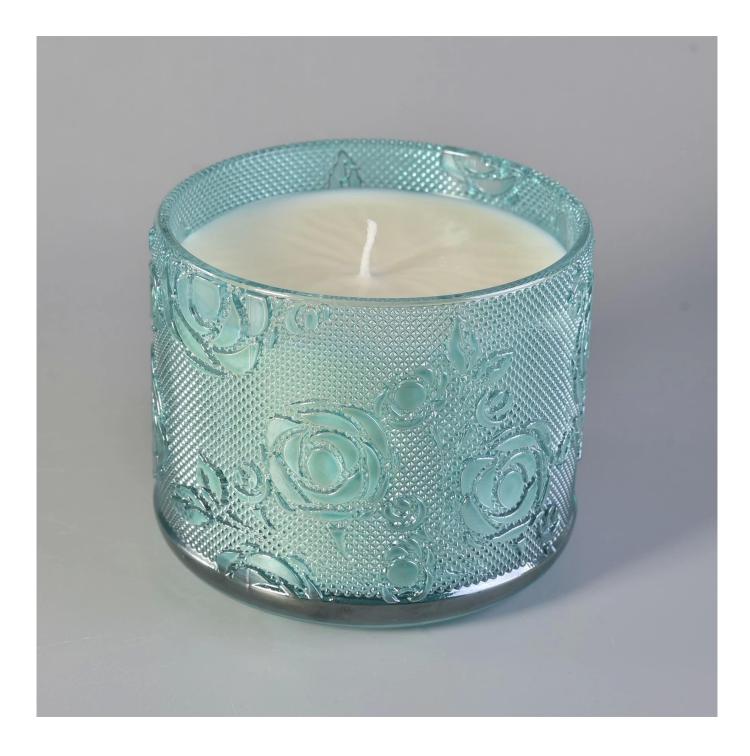

 $\mathbf{S}_{unny}$  Glassware with our fragrance brands cusotmers, dependency of life and death

| Product name         | Sunny Glassware own design candle jars glass                           |
|----------------------|------------------------------------------------------------------------|
| Decorations          | spray color candle jars glass with lids for luxury fragrance brand     |
| Sample lead time     | 5 days if at exist shaped and size of glass candle holders             |
|                      | 15~30 days for new shape or size of glass candle jars with lids        |
| Production lead time | 35~50 days after the sample and order confirmed                        |
| OEM/ODM order        | We could create new mold for your own design                           |
|                      | Moreover,we could design for you by your own idea to be a real product |