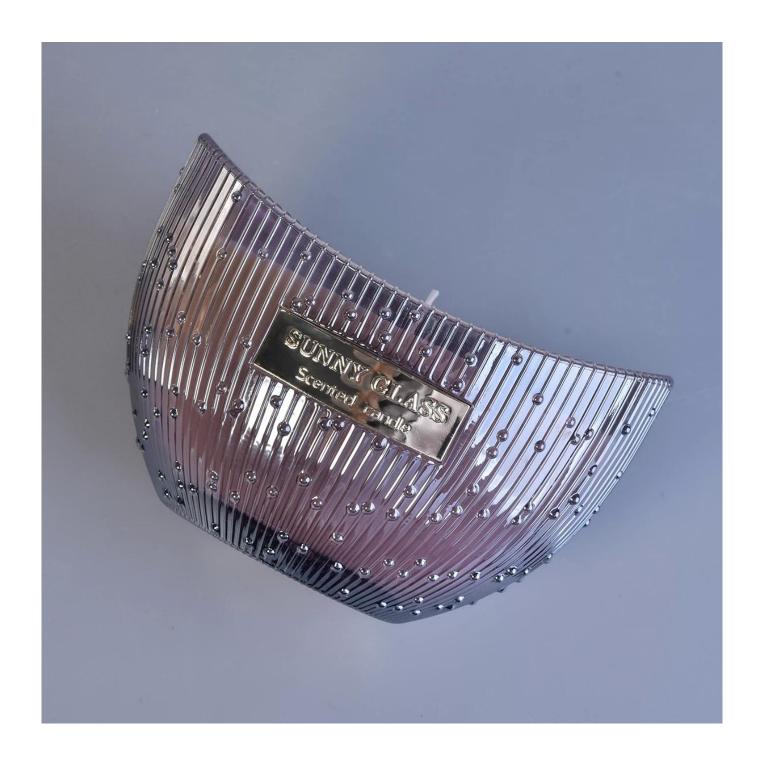

Sunny Glassware with our fragrance brands cusotmers, dependency of life and death

| Product name         | Sunny Glassware own design private label glass candle holders          |
|----------------------|------------------------------------------------------------------------|
| Decorations          | spray color glass candle holders for luxury fragrance brand            |
| Sample lead time     | 5 days if at exist shaped and size of glass candle holders             |
|                      | 15~30 days for new shape or size of glass candle jars with lids        |
| Production lead time | 35~50 days after the sample and order confirmed                        |
| OEM/ODM order        | We could create new mold for your own design                           |
|                      | Moreover,we could design for you by your own idea to be a real product |