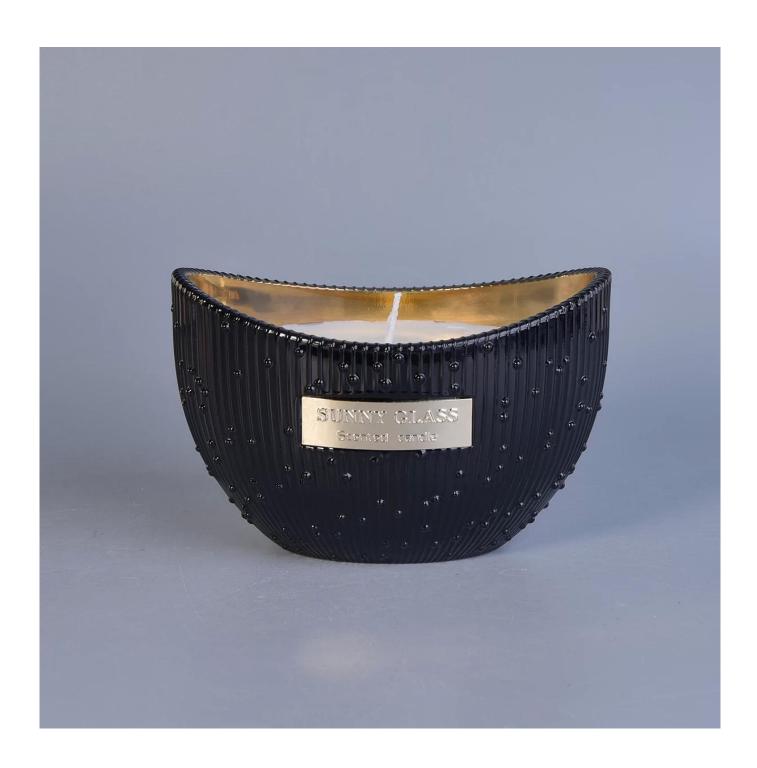

# **Product Description**

Upmost dedication to design, never compression on quality

**S**unny Glassware strictly protect the customers' designs, all the newly designed items from us haven't been copied in three years.

Sunny Glassware with our fragrance brands cusotmers, dependency of life and death

| Product name         | Sunny Glassware own design private label glass candle holders          |
|----------------------|------------------------------------------------------------------------|
| Decorations          | spray color glass candle holders for luxury fragrance brand            |
| Sample lead time     | 5 days if at exist shaped and size of glass candle holders             |
|                      | 15~30 days for new shape or size of glass candle jars with lids        |
| Production lead time | 35~50 days after the sample and order confirmed                        |
| OEM/ODM order        | We could create new mold for your own design                           |
|                      | Moreover,we could design for you by your own idea to be a real product |