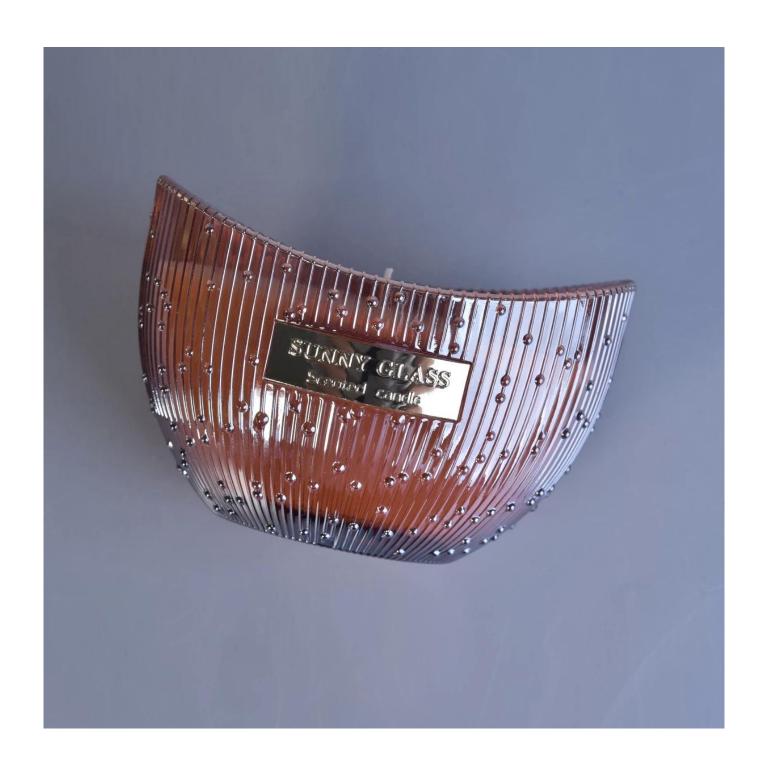

Sunny Glassware with our fragrance brands cusotmers, dependency of life and death

| Product name         | Sunny Glassware own design private label glass candle holders          |
|----------------------|------------------------------------------------------------------------|
| Decorations          | spray color glass candle holders for luxury fragrance brand            |
| Sample lead time     | 5 days if at exist shaped and size of glass candle holders             |
|                      | 15~30 days for new shape or size of glass candle jars with lids        |
| Production lead time | 35~50 days after the sample and order confirmed                        |
| OEM/ODM order        | We could create new mold for your own design                           |
|                      | Moreover,we could design for you by your own idea to be a real product |