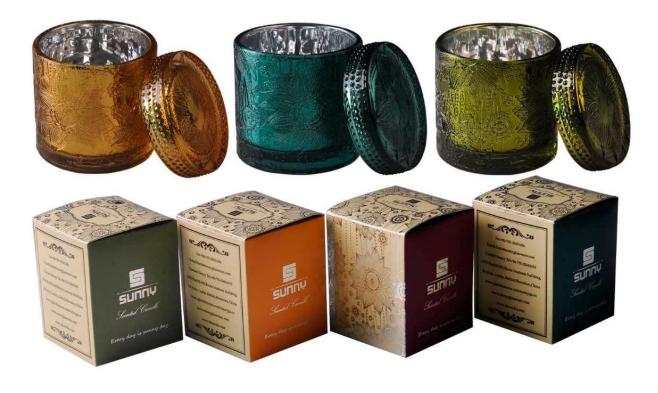

Sunny Glassware with our fragrance brands cusotmers, dependency of life and death

| Product name         | Sunny Glassware own design private label glass candle holders          |
|----------------------|------------------------------------------------------------------------|
| Decorations          | spray color glass candle holders for luxury fragrance brand            |
| Sample lead time     | 5 days if at exist shaped and size of glass candle holders             |
|                      | 15~30 days for new shape or size of glass candle jars with lids        |
| Production lead time | 35~50 days after the sample and order confirmed                        |
| OEM/ODM order        | We could create new mold for your own design                           |
|                      | Moreover,we could design for you by your own idea to be a real product |