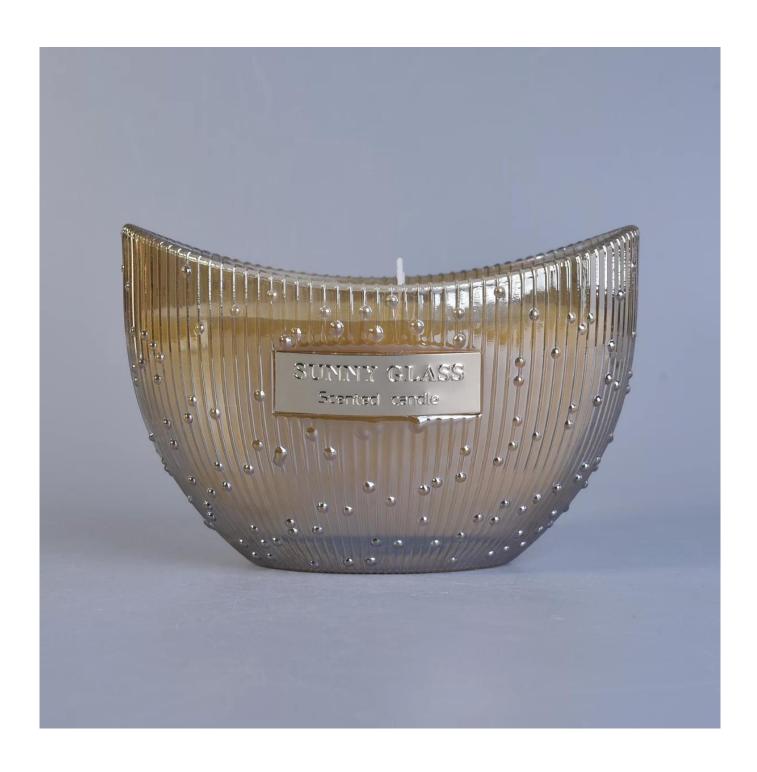

Sunny Glassware with our fragrance brands cusotmers, dependency of life and death

| Product name         | Sunny Glassware own design private label glass candle holders          |
|----------------------|------------------------------------------------------------------------|
| Decorations          | spray color glass candle holders for luxury fragrance brand            |
| Sample lead time     | 5 days if at exist shaped and size of glass candle holders             |
|                      | 15~30 days for new shape or size of glass candle jars with lids        |
| Production lead time | 35~50 days after the sample and order confirmed                        |
| OEM/ODM order        | We could create new mold for your own design                           |
|                      | Moreover,we could design for you by your own idea to be a real product |