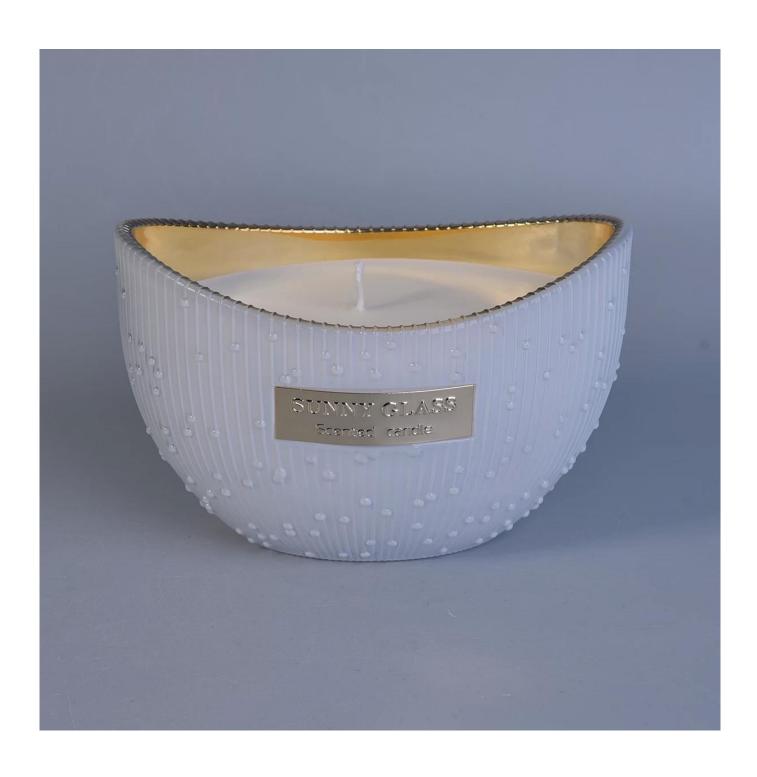

Sunny Glassware with our fragrance brands cusotmers, dependency of life and death

| Product name         | Sunny Glassware own design private label glass candle holders          |
|----------------------|------------------------------------------------------------------------|
| Decorations          | spray color glass candle holders for luxury fragrance brand            |
| Sample lead time     | 5 days if at exist shaped and size of glass candle holders             |
|                      | 15~30 days for new shape or size of glass candle jars with lids        |
| Production lead time | 35~50 days after the sample and order confirmed                        |
| OEM/ODM order        | We could create new mold for your own design                           |
|                      | Moreover,we could design for you by your own idea to be a real product |