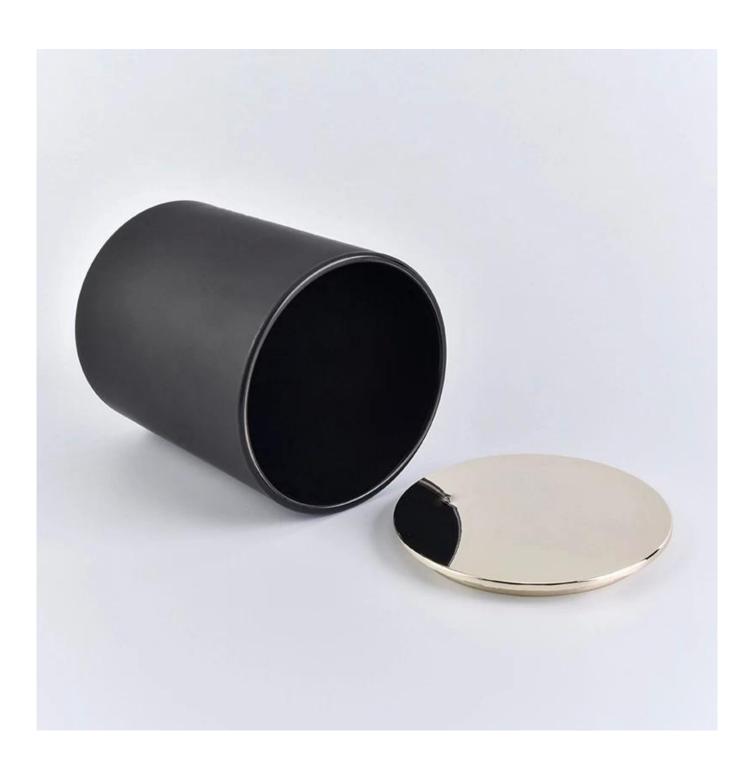

Sunny Glassware with our fragrance brands cusotmers, dependency of life and death

| Product name         | Sunny matte black candle jar with lids                                 |
|----------------------|------------------------------------------------------------------------|
| Decorations          | spray color matte black candle jars with lids                          |
| Sample lead time     | 5 days if at exist shaped and size of glass candle holders             |
|                      | 15~30 days for new shape or size of glass candle jars with lids        |
| Production lead time | 35~50 days after the sample and order confirmed                        |
| OEM/ODM order        | We could create new mold for your own design                           |
|                      | Moreover,we could design for you by your own idea to be a real product |