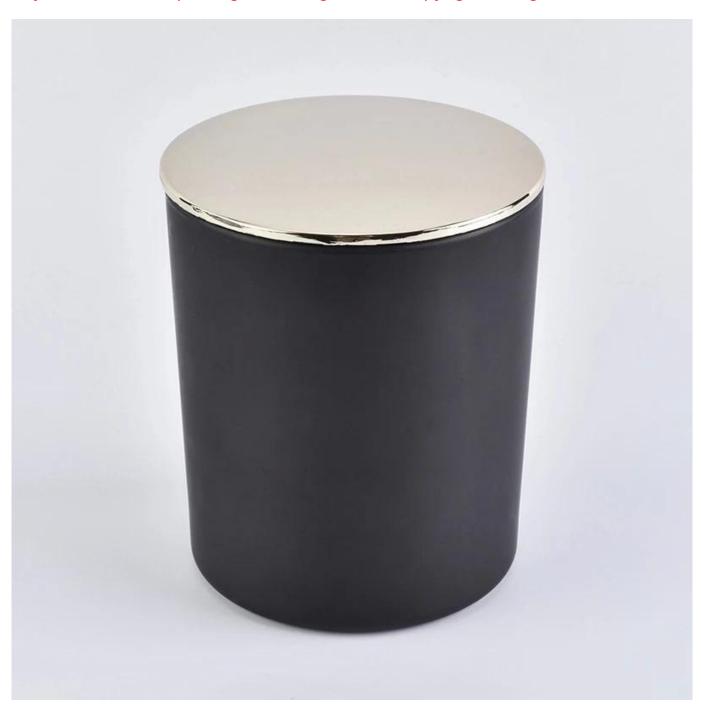

Sunny Glassware with our fragrance brands cusotmers, dependency of life and death

| Product name         | Sunny matte black candle jar with lids                                 |
|----------------------|------------------------------------------------------------------------|
| Decorations          | spray color matte black candle jars with lids                          |
| Sample lead time     | 5 days if at exist shaped and size of glass candle holders             |
|                      | 15~30 days for new shape or size of glass candle jars with lids        |
| Production lead time | 35~50 days after the sample and order confirmed                        |
| OEM/ODM order        | We could create new mold for your own design                           |
|                      | Moreover,we could design for you by your own idea to be a real product |