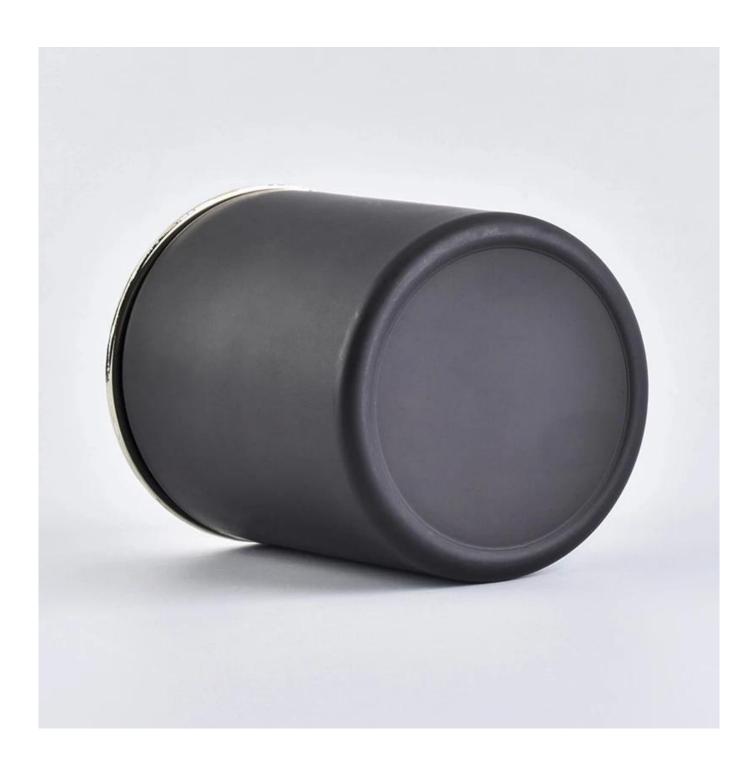

Sunny Glassware with our fragrance brands cusotmers, dependency of life and death

| Product name         | Sunny matte black candle jar with lids                                 |
|----------------------|------------------------------------------------------------------------|
| Decorations          | spray color matte black candle jars with lids                          |
| Sample lead time     | 5 days if at exist shaped and size of glass candle holders             |
|                      | 15~30 days for new shape or size of glass candle jars with lids        |
| Production lead time | 35~50 days after the sample and order confirmed                        |
| OEM/ODM order        | We could create new mold for your own design                           |
|                      | Moreover,we could design for you by your own idea to be a real product |