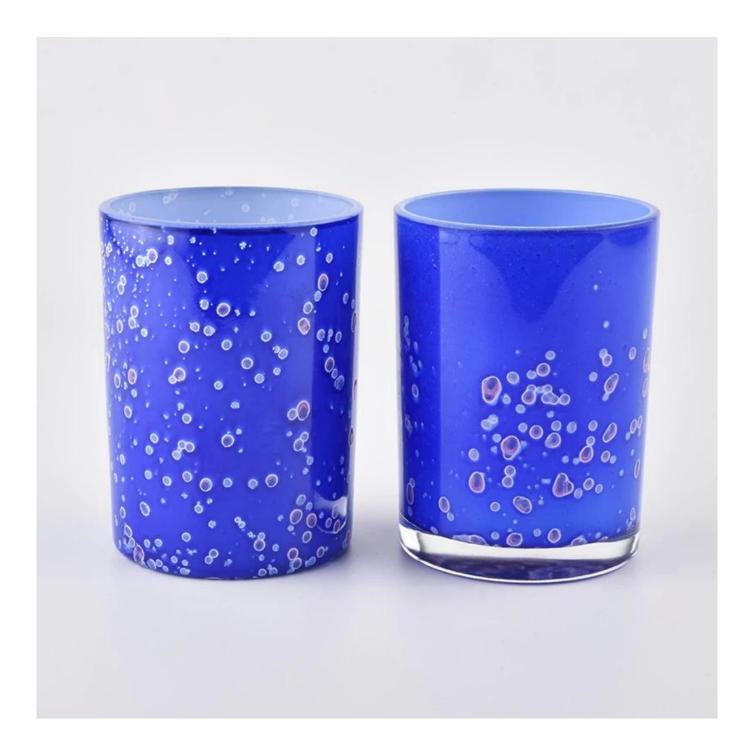

Sunny Glassware with our fragrance brands cusotmers, dependency of life and death

| Product name         | Sunny matte black candle jar with lids                                 |
|----------------------|------------------------------------------------------------------------|
| Decorations          | spray color matte black candle jars with lids                          |
| Sample lead time     | 5 days if at exist shaped and size of glass candle holders             |
|                      | 15~30 days for new shape or size of glass candle jars with lids        |
| Production lead time | 35~50 days after the sample and order confirmed                        |
| OEM/ODM order        | We could create new mold for your own design                           |
|                      | Moreover,we could design for you by your own idea to be a real product |