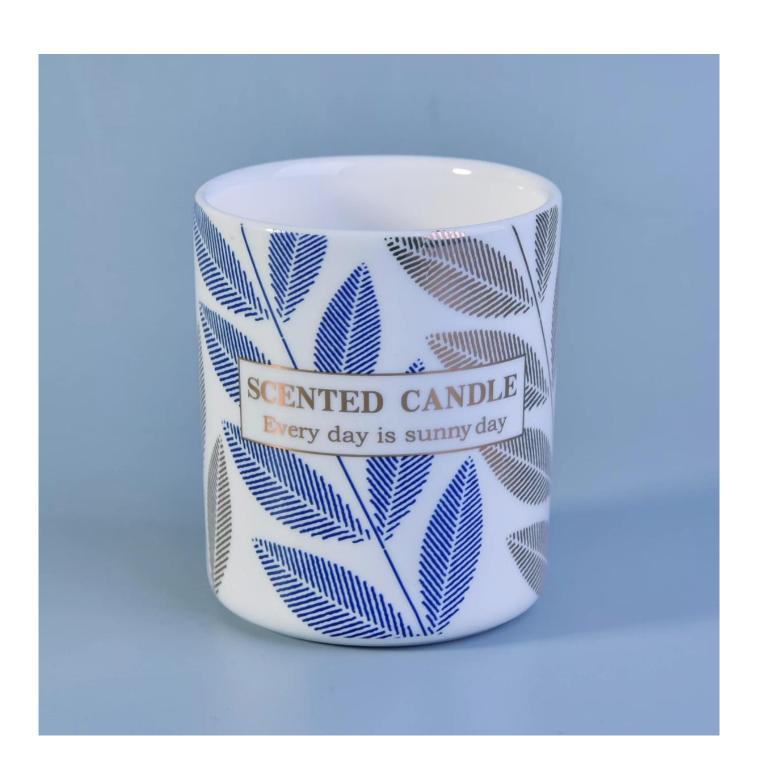

| Product name      | Sunny own design ceramic candle container                                            |  |
|-------------------|--------------------------------------------------------------------------------------|--|
| Flexiable choices | 1. OEM/ODM order is acceptable for all kinds of ceramic candle container             |  |
|                   | 2. It can be glazed any color on the ceramic candle container                        |  |
|                   | 3. Special package like shrink wrap, color gift box, white gift box etc              |  |
|                   | 4. We could create new mold for your own design for the new ceramic candle container |  |
|                   | 5. inspection the ceramic candle holders by AQL standard                             |  |