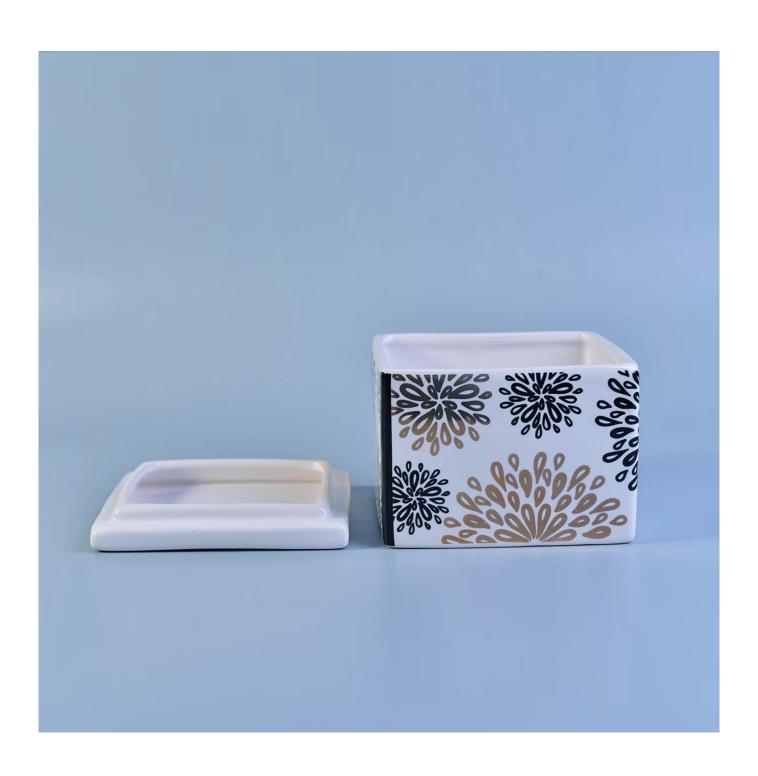

| Product name      | Sunny own design ceramic candle container                                            |  |
|-------------------|--------------------------------------------------------------------------------------|--|
| Flexiable choices | 1. OEM/ODM order is acceptable for all kinds of ceramic candle container             |  |
|                   | 2. It can be glazed any color on the ceramic candle container                        |  |
|                   | 3. Special package like shrink wrap, color gift box, white gift box etc              |  |
|                   | 4. We could create new mold for your own design for the new ceramic candle container |  |
|                   | 5. inspection the ceramic candle holders by AQL standard                             |  |