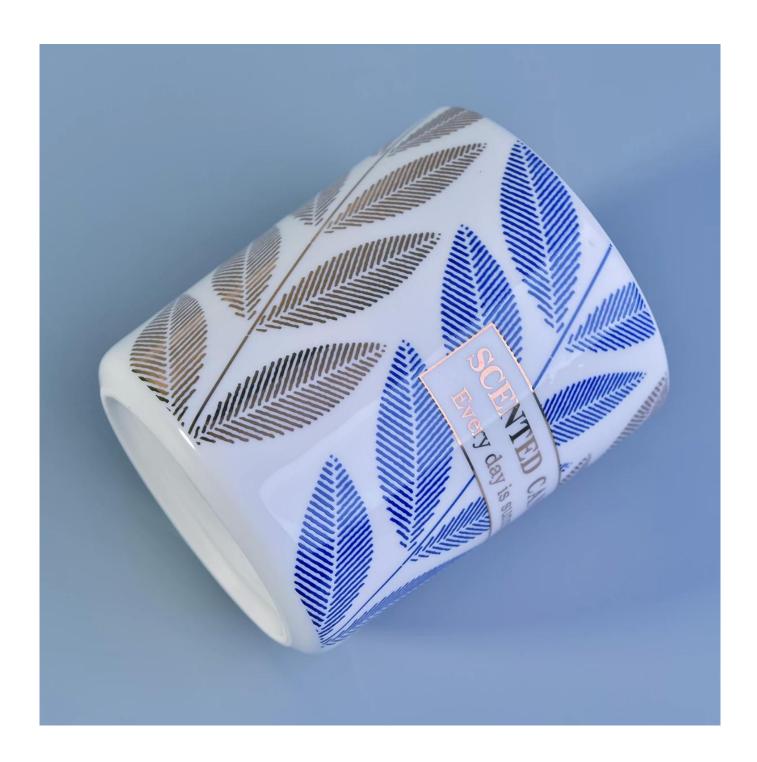

| Product name      | Sunny own design ceramic candle container                                            |  |
|-------------------|--------------------------------------------------------------------------------------|--|
| Flexiable choices | 1. OEM/ODM order is acceptable for all kinds of ceramic candle container             |  |
|                   | 2. It can be glazed any color on the ceramic candle container                        |  |
|                   | 3. Special package like shrink wrap, color gift box, white gift box etc              |  |
|                   | 4. We could create new mold for your own design for the new ceramic candle container |  |
|                   | 5. inspection the ceramic candle holders by AQL standard                             |  |