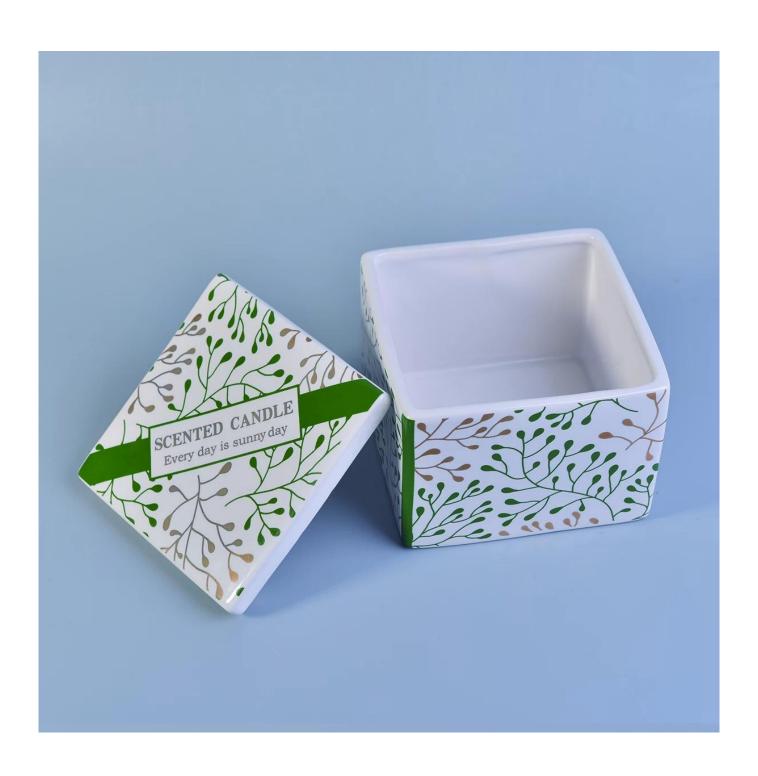

| Product name      | Sunny own design ceramic candle container                                            |  |
|-------------------|--------------------------------------------------------------------------------------|--|
| Flexiable choices | 1. OEM/ODM order is acceptable for all kinds of ceramic candle container             |  |
|                   | 2. It can be glazed any color on the ceramic candle container                        |  |
|                   | 3. Special package like shrink wrap, color gift box, white gift box etc              |  |
|                   | 4. We could create new mold for your own design for the new ceramic candle container |  |
|                   | 5. inspection the ceramic candle holders by AQL standard                             |  |

| Sample time   | 1 days for availbale samples                                                                                                      | 25~30 days for new samples |  |
|---------------|-----------------------------------------------------------------------------------------------------------------------------------|----------------------------|--|
| Packing       | Normal packing,Individual gift box, PVC box, window box, color box, white box, etc.                                               |                            |  |
| Promise       | Sunny Glassware strictly protect the customers' designs, all the newly designed items from us haven't been copied in three years. |                            |  |
| Delivery time | Within 45~60 days after the sample and order confirmed                                                                            |                            |  |
| Payment term  | 30% deposit by T/T in advance and the balance against the copy of B/L                                                             |                            |  |
| Shipment      | By sea,by air,by Express and your shipping agent is acceptable                                                                    |                            |  |