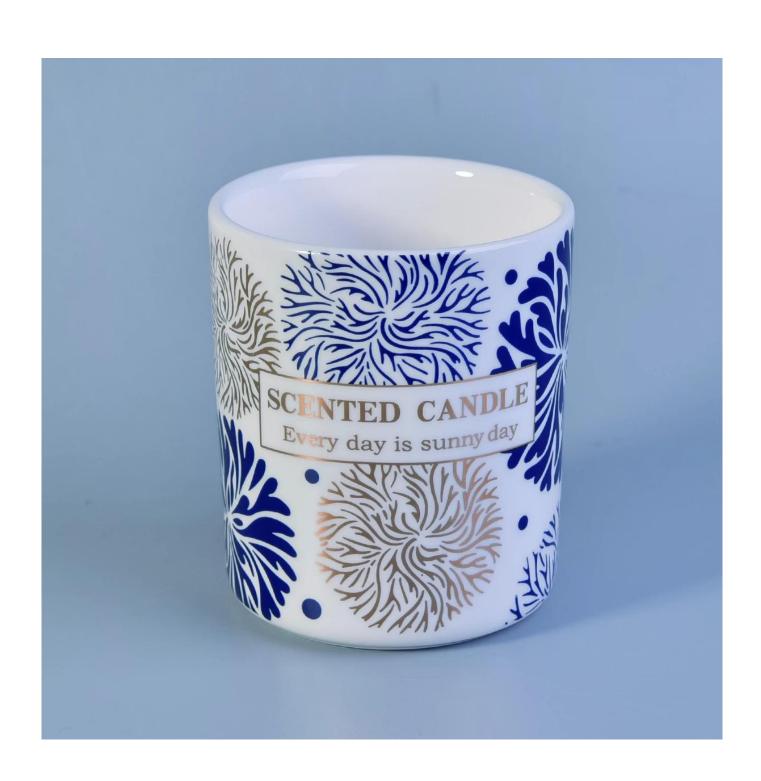

| Product name      | Sunny own design ceramic candle container                                            |  |
|-------------------|--------------------------------------------------------------------------------------|--|
| Flexiable choices | 1. OEM/ODM order is acceptable for all kinds of ceramic candle container             |  |
|                   | 2. It can be glazed any color on the ceramic candle container                        |  |
|                   | 3. Special package like shrink wrap, color gift box, white gift box etc              |  |
|                   | 4. We could create new mold for your own design for the new ceramic candle container |  |
|                   | 5. inspection the ceramic candle holders by AQL standard                             |  |