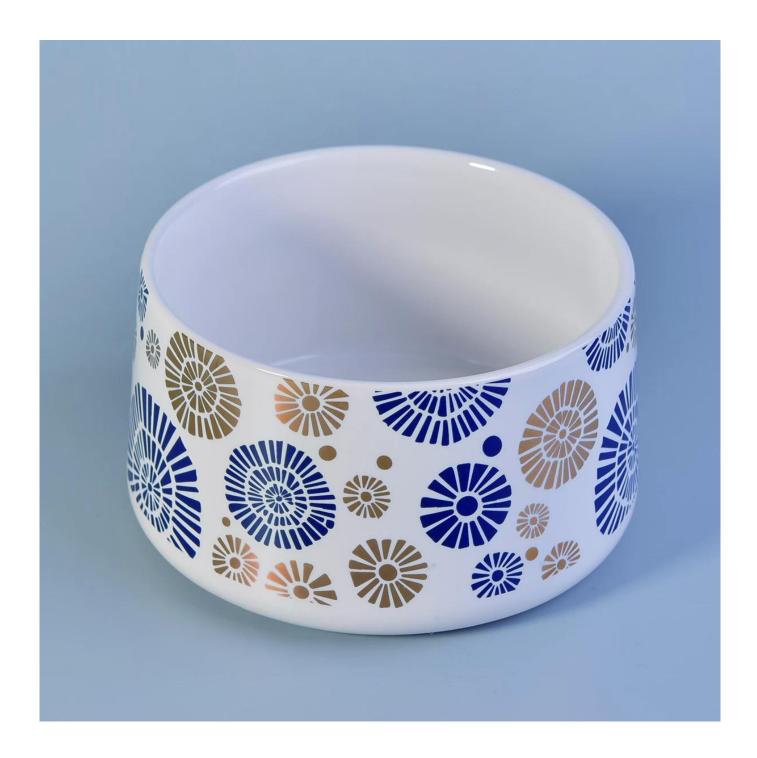

| Product name      | Sunny own design ceramic candle container                                            |  |
|-------------------|--------------------------------------------------------------------------------------|--|
| Flexiable choices | 1. OEM/ODM order is acceptable for all kinds of ceramic candle container             |  |
|                   | 2. It can be glazed any color on the ceramic candle container                        |  |
|                   | 3. Special package like shrink wrap, color gift box, white gift box etc              |  |
|                   | 4. We could create new mold for your own design for the new ceramic candle container |  |
|                   | 5. inspection the ceramic candle holders by AQL standard                             |  |