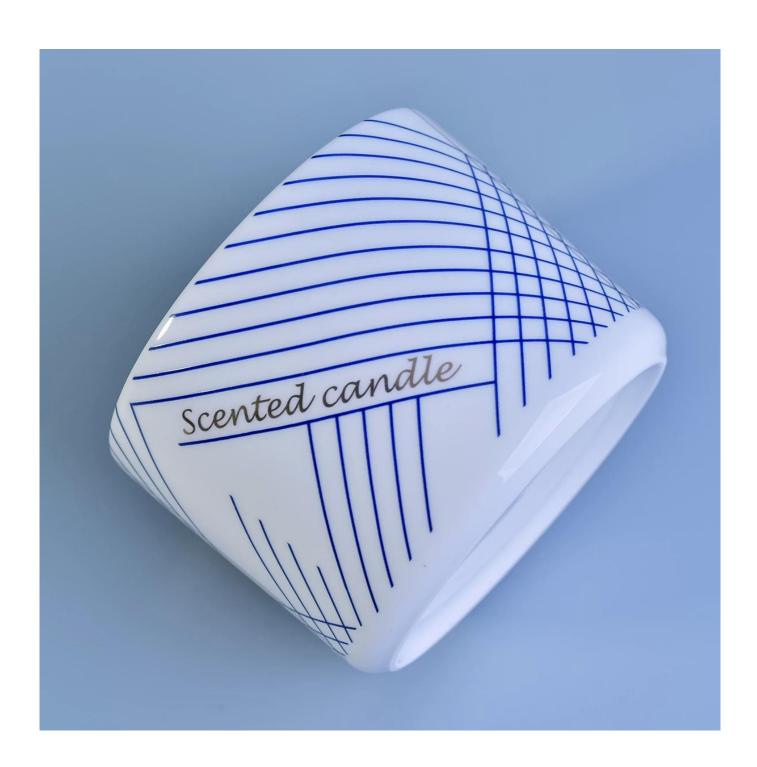

| Product name      | Sunny own design ceramic candle container                                            |  |
|-------------------|--------------------------------------------------------------------------------------|--|
| Flexiable choices | 1. OEM/ODM order is acceptable for all kinds of ceramic candle container             |  |
|                   | 2. It can be glazed any color on the ceramic candle container                        |  |
|                   | 3. Special package like shrink wrap, color gift box, white gift box etc              |  |
|                   | 4. We could create new mold for your own design for the new ceramic candle container |  |
|                   | 5. inspection the ceramic candle holders by AQL standard                             |  |