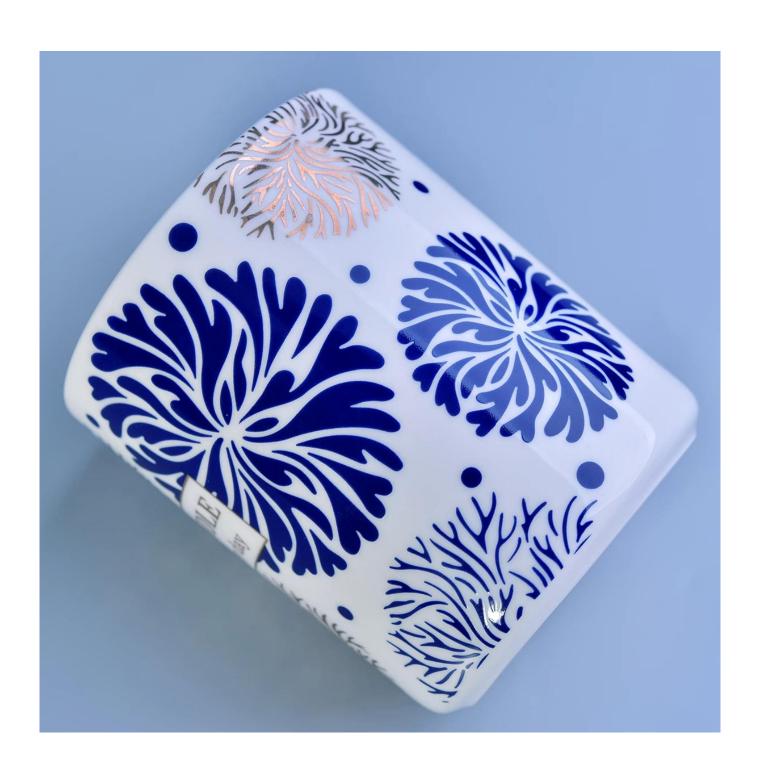

| Product name      | Sunny own design ceramic candle container                                            |  |
|-------------------|--------------------------------------------------------------------------------------|--|
| Flexiable choices | 1. OEM/ODM order is acceptable for all kinds of ceramic candle container             |  |
|                   | 2. It can be glazed any color on the ceramic candle container                        |  |
|                   | 3. Special package like shrink wrap, color gift box, white gift box etc              |  |
|                   | 4. We could create new mold for your own design for the new ceramic candle container |  |
|                   | 5. inspection the ceramic candle holders by AQL standard                             |  |