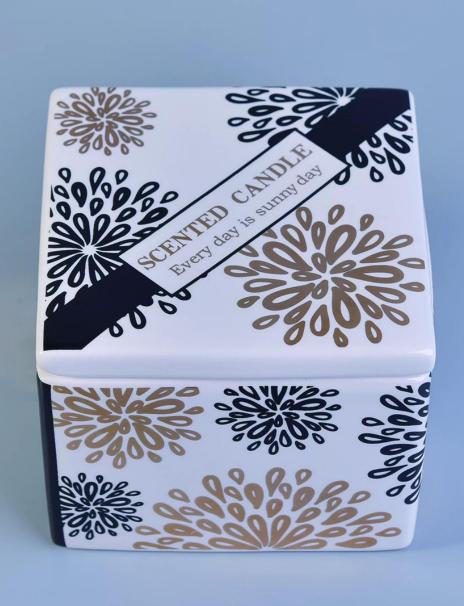

| Product name      | Sunny own design ceramic candle container                                            |  |
|-------------------|--------------------------------------------------------------------------------------|--|
| Flexiable choices | 1. OEM/ODM order is acceptable for all kinds of ceramic candle container             |  |
|                   | 2. It can be glazed any color on the ceramic candle container                        |  |
|                   | 3. Special package like shrink wrap, color gift box, white gift box etc              |  |
|                   | 4. We could create new mold for your own design for the new ceramic candle container |  |
|                   | 5. inspection the ceramic candle holders by AQL standard                             |  |