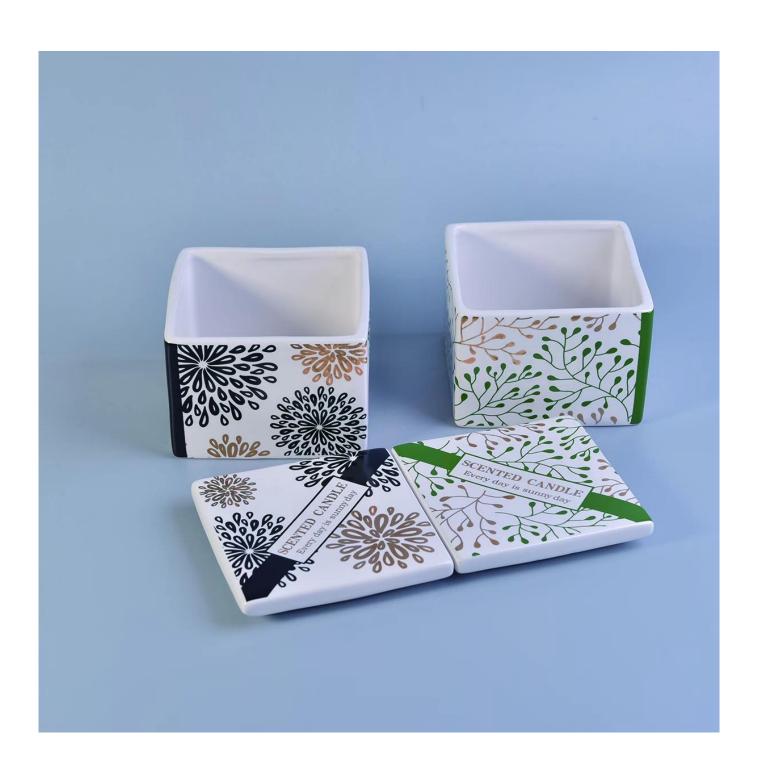

| Product name      | Sunny own design ceramic candle container                                            |  |
|-------------------|--------------------------------------------------------------------------------------|--|
| Flexiable choices | 1. OEM/ODM order is acceptable for all kinds of ceramic candle container             |  |
|                   | 2. It can be glazed any color on the ceramic candle container                        |  |
|                   | 3. Special package like shrink wrap, color gift box, white gift box etc              |  |
|                   | 4. We could create new mold for your own design for the new ceramic candle container |  |
|                   | 5. inspection the ceramic candle holders by AQL standard                             |  |