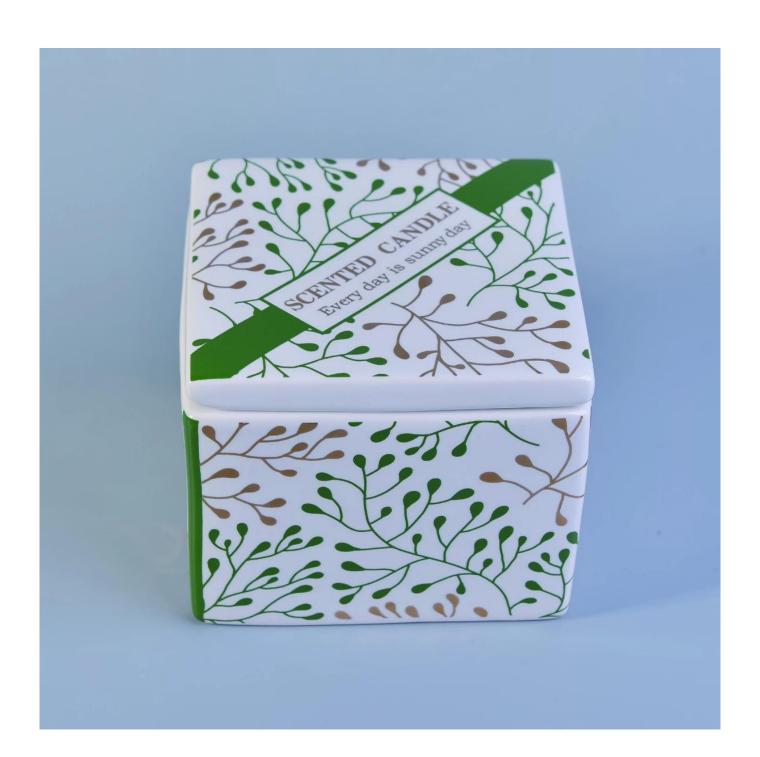

| Product name      | Sunny own design ceramic candle container                                            |  |
|-------------------|--------------------------------------------------------------------------------------|--|
| Flexiable choices | 1. OEM/ODM order is acceptable for all kinds of ceramic candle container             |  |
|                   | 2. It can be glazed any color on the ceramic candle container                        |  |
|                   | 3. Special package like shrink wrap, color gift box, white gift box etc              |  |
|                   | 4. We could create new mold for your own design for the new ceramic candle container |  |
|                   | 5. inspection the ceramic candle holders by AQL standard                             |  |