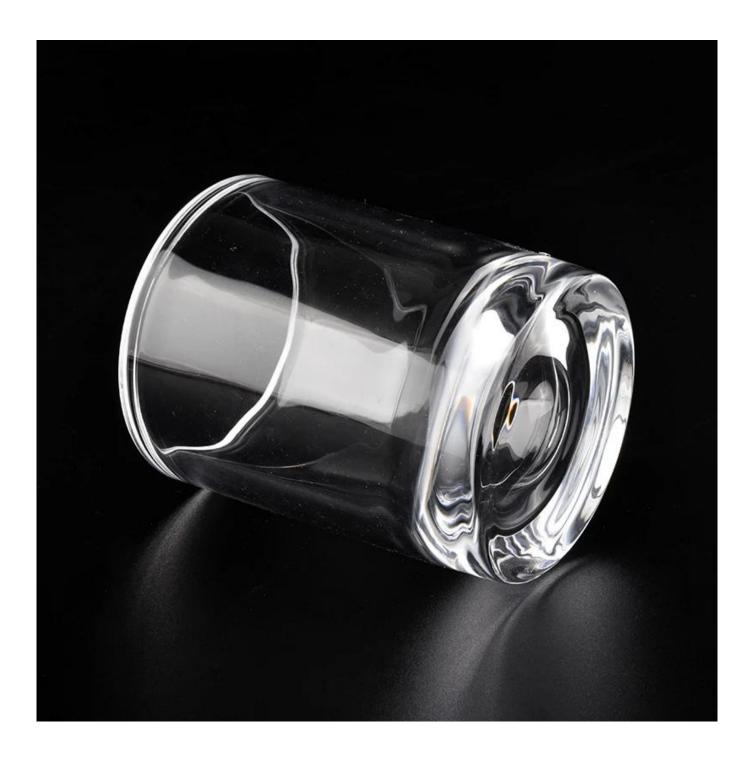

Sunny Glassware with our fragrance brands cusotmers, dependency of life and death

| Product name         | Thick wall glass candle jars for home fragrance                        |
|----------------------|------------------------------------------------------------------------|
| Decorations          | Thick wall glass candle jars for luxury fragrance brand                |
| Sample lead time     | 5 days if at exist shaped and size of decoration glass candle holder   |
|                      | 15~30 days for new shape or size of decoration glass candle holder     |
| Production lead time | 35~50 days after the sample and order confirmed                        |
| OEM/ODM order        | We could create new mold for your own design                           |
|                      | Moreover,we could design for you by your own idea to be a real product |