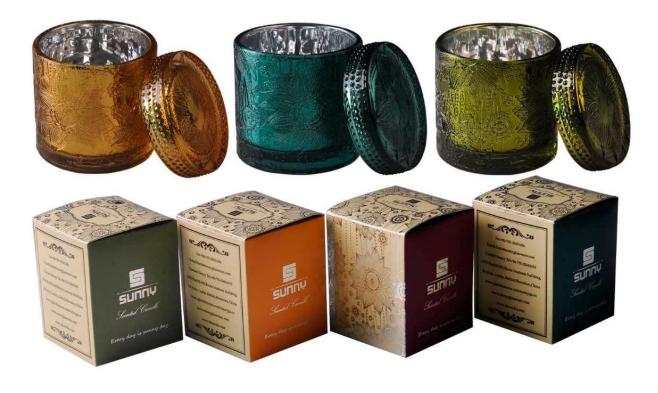

Sunny Glassware with our fragrance brands cusotmers, dependency of life and death

| Product name         | Thick wall glass candle jars for home fragrance                        |
|----------------------|------------------------------------------------------------------------|
| Decorations          | Thick wall glass candle jars for luxury fragrance brand                |
| Sample lead time     | 5 days if at exist shaped and size of decoration glass candle holder   |
|                      | 15~30 days for new shape or size of decoration glass candle holder     |
| Production lead time | 35~50 days after the sample and order confirmed                        |
| OEM/ODM order        | We could create new mold for your own design                           |
|                      | Moreover,we could design for you by your own idea to be a real product |

# The large sample room in China!!

Sunny Glassware present more than 5,000 items at Shenzhen sample room for a widely selection. it won a great customer evaluation. Welcome to Shenzhen office! The picture as following is only one p art of our Owned design candle holders, Welcome to Shenzhen office to find your favorites, it will bring you a big surprise becasue it's hard to find another supplier like this in China.