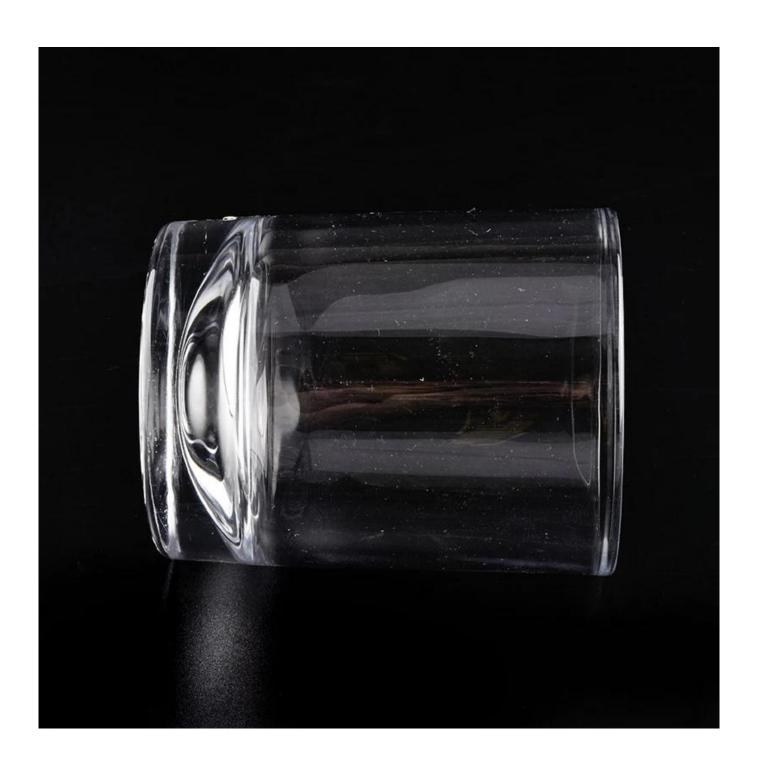

Sunny Glassware with our fragrance brands cusotmers, dependency of life and death

| Product name         | Thick wall glass candle jars for home fragrance                        |
|----------------------|------------------------------------------------------------------------|
| Decorations          | Thick wall glass candle jars for luxury fragrance brand                |
| Sample lead time     | 5 days if at exist shaped and size of decoration glass candle holder   |
|                      | 15~30 days for new shape or size of decoration glass candle holder     |
| Production lead time | 35~50 days after the sample and order confirmed                        |
| OEM/ODM order        | We could create new mold for your own design                           |
|                      | Moreover,we could design for you by your own idea to be a real product |