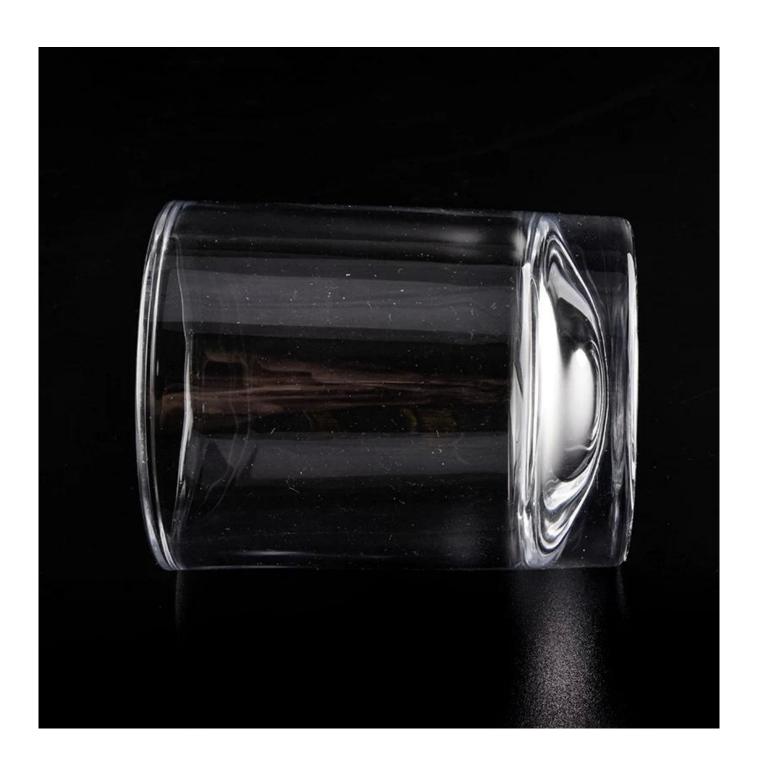

Sunny Glassware with our fragrance brands cusotmers, dependency of life and death

| Product name         | Thick wall glass candle jars for home fragrance                        |
|----------------------|------------------------------------------------------------------------|
| Decorations          | Thick wall glass candle jars for luxury fragrance brand                |
| Sample lead time     | 5 days if at exist shaped and size of decoration glass candle holder   |
|                      | 15~30 days for new shape or size of decoration glass candle holder     |
| Production lead time | 35~50 days after the sample and order confirmed                        |
| OEM/ODM order        | We could create new mold for your own design                           |
|                      | Moreover,we could design for you by your own idea to be a real product |