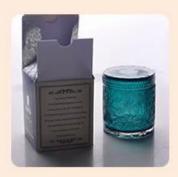

## **Product Description**

|      | transparnet votive glass vessels for candles Size: Top dia:76 mm Bottom dia: 46 mm Max dia:95.5mm Height: 120 mm                         |
|------|------------------------------------------------------------------------------------------------------------------------------------------|
| Item | Weight: 225 g Capacity: 620 ml MOQ□20000 pcs 400ml pour 9oz wax Manufacturing: machine made Sampling time: 5 ~ 7 days after confirmation |