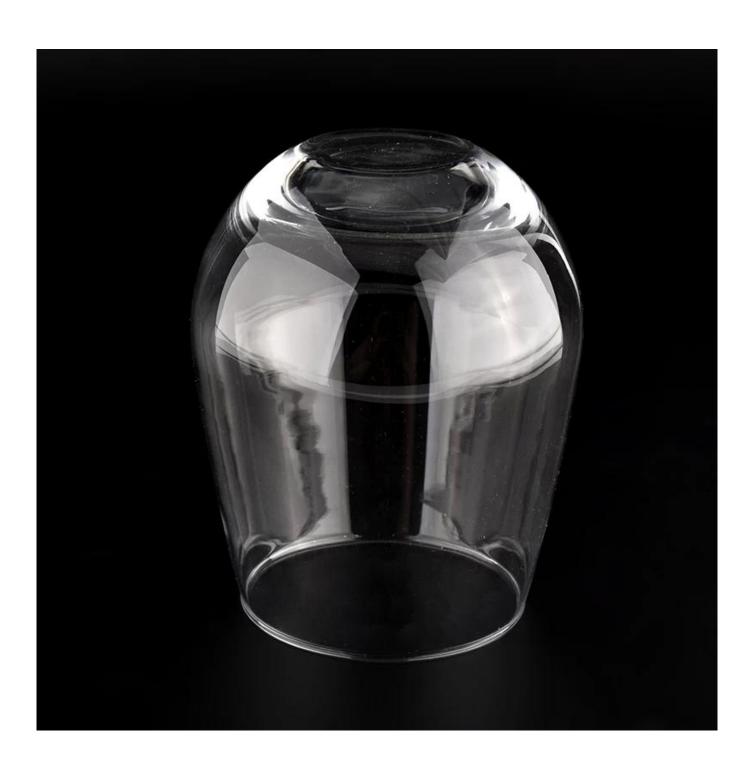

## **Product Description**

|      | transparnet votive glass vessels for candles Size: Top dia:76 mm Bottom dia: 46 mm Max dia:95.5mm Height: 120 mm                         |
|------|------------------------------------------------------------------------------------------------------------------------------------------|
| Item | Weight: 225 g Capacity: 620 ml MOQ□20000 pcs 400ml pour 9oz wax Manufacturing: machine made Sampling time: 5 ~ 7 days after confirmation |