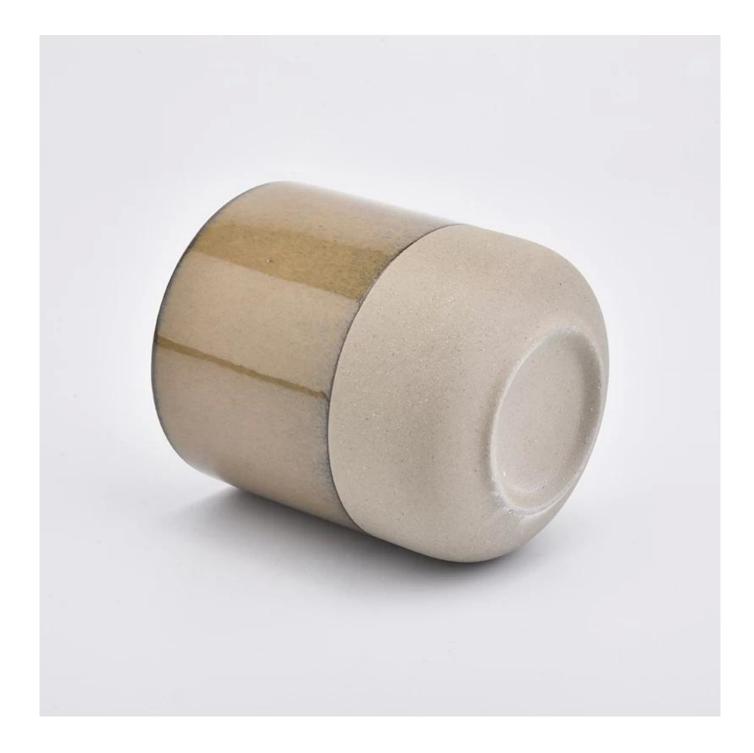

#### wedding decor glazing candle ceramic jar

- 2, Such a large and abundant sample room. No second Co.in China.
- 3, Our QC is more QC than our customer's QC. No second Co.in China.

| product name   | new blue dots ceramic candle jar                                                                                        |
|----------------|-------------------------------------------------------------------------------------------------------------------------|
| Sample time    | <ol> <li>5 days if at exist shaped and size of ceramic</li> <li>15 days if need new shape or size of ceramic</li> </ol> |
| Measure(mm)    | Top dia: 88mm<br>Bottom dia: 88mm<br>Height: 100mm<br>Weight: 337g<br>Capacity: 421ml                                   |
| Packing        | Normal packing, Individual gift box, PVC box, window box, color box, white box, etc                                     |
| Delivery time  | Within 55 days after the sample and order confirmed                                                                     |
| Payment term   | 30% deposit by T/T in advance and the balance against the copy of B/L                                                   |
| Shipment       | By sea,by air,by Express and your shipping agent is acceptable                                                          |
| Usage Occasion | Home decor,Wedding Decoration,Wedding Favors,Decoration enhancement,                                                    |