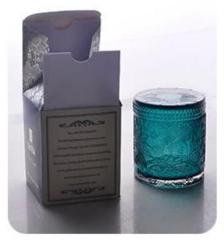

#### wedding decor glazing candle ceramic jar

- 2, Such a large and abundant sample room. No second Co.in China.
- 3, Our QC is more QC than our customer's QC. No second Co.in China.

| product name   | new blue dots ceramic candle jar                                                                                        |
|----------------|-------------------------------------------------------------------------------------------------------------------------|
| Sample time    | <ol> <li>5 days if at exist shaped and size of ceramic</li> <li>15 days if need new shape or size of ceramic</li> </ol> |
| Measure(mm)    | Top dia: 88mm<br>Bottom dia: 88mm<br>Height: 100mm<br>Weight: 337g<br>Capacity: 421ml                                   |
| Packing        | Normal packing, Individual gift box, PVC box, window box, color box, white box, etc                                     |
| Delivery time  | Within 55 days after the sample and order confirmed                                                                     |
| Payment term   | 30% deposit by T/T in advance and the balance against the copy of B/L                                                   |
| Shipment       | By sea,by air,by Express and your shipping agent is acceptable                                                          |
| Usage Occasion | Home decor,Wedding Decoration,Wedding Favors,Decoration enhancement,                                                    |