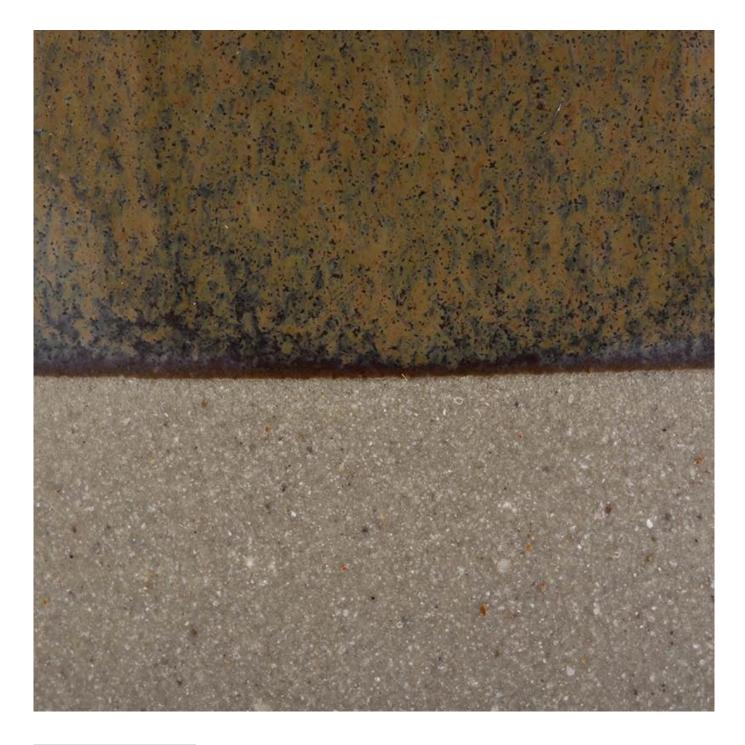

#### wedding decor glazing candle ceramic jar

- 2, Such a large and abundant sample room. No second Co.in China.
- 3, Our QC is more QC than our customer's QC. No second Co.in China.

| product name   | new blue dots ceramic candle jar                                                                                        |
|----------------|-------------------------------------------------------------------------------------------------------------------------|
| Sample time    | <ol> <li>5 days if at exist shaped and size of ceramic</li> <li>15 days if need new shape or size of ceramic</li> </ol> |
| Measure(mm)    | Top dia: 88mm<br>Bottom dia: 88mm<br>Height: 100mm<br>Weight: 337g<br>Capacity: 421ml                                   |
| Packing        | Normal packing, Individual gift box, PVC box, window box, color box, white box, etc                                     |
| Delivery time  | Within 55 days after the sample and order confirmed                                                                     |
| Payment term   | 30% deposit by T/T in advance and the balance against the copy of B/L                                                   |
| Shipment       | By sea,by air,by Express and your shipping agent is acceptable                                                          |
| Usage Occasion | Home decor,Wedding Decoration,Wedding Favors,Decoration enhancement,                                                    |