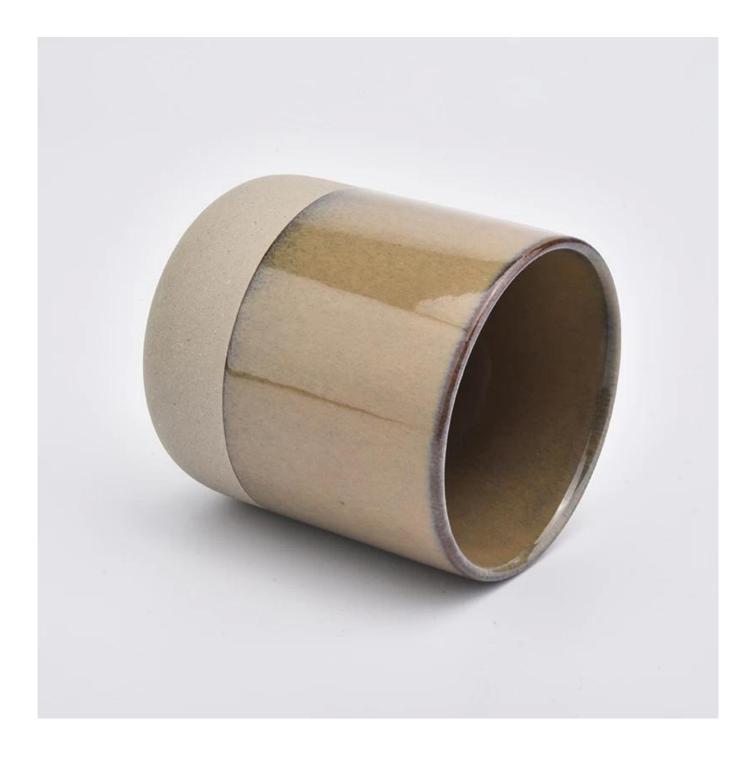

#### wedding decor glazing candle ceramic jar

- 2, Such a large and abundant sample room. No second Co.in China.
- 3, Our QC is more QC than our customer's QC. No second Co.in China.

| product name   | new blue dots ceramic candle jar                                                                                        |
|----------------|-------------------------------------------------------------------------------------------------------------------------|
| Sample time    | <ol> <li>5 days if at exist shaped and size of ceramic</li> <li>15 days if need new shape or size of ceramic</li> </ol> |
| Measure(mm)    | Top dia: 88mm<br>Bottom dia: 88mm<br>Height: 100mm<br>Weight: 337g<br>Capacity: 421ml                                   |
| Packing        | Normal packing, Individual gift box, PVC box, window box, color box, white box, etc                                     |
| Delivery time  | Within 55 days after the sample and order confirmed                                                                     |
| Payment term   | 30% deposit by T/T in advance and the balance against the copy of B/L                                                   |
| Shipment       | By sea,by air,by Express and your shipping agent is acceptable                                                          |
| Usage Occasion | Home decor,Wedding Decoration,Wedding Favors,Decoration enhancement,                                                    |