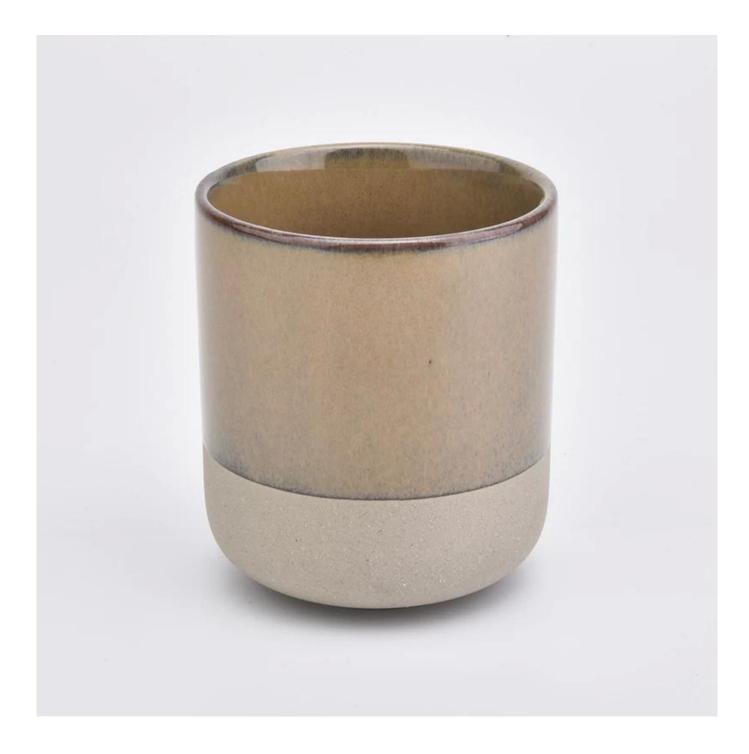

#### wedding decor glazing candle ceramic jar

- 2, Such a large and abundant sample room. No second Co.in China.
- 3, Our QC is more QC than our customer's QC. No second Co.in China.

| product name   | new blue dots ceramic candle jar                                                                                        |
|----------------|-------------------------------------------------------------------------------------------------------------------------|
| Sample time    | <ol> <li>5 days if at exist shaped and size of ceramic</li> <li>15 days if need new shape or size of ceramic</li> </ol> |
| Measure(mm)    | Top dia: 88mm<br>Bottom dia: 88mm<br>Height: 100mm<br>Weight: 337g<br>Capacity: 421ml                                   |
| Packing        | Normal packing, Individual gift box, PVC box, window box, color box, white box, etc                                     |
| Delivery time  | Within 55 days after the sample and order confirmed                                                                     |
| Payment term   | 30% deposit by T/T in advance and the balance against the copy of B/L                                                   |
| Shipment       | By sea,by air,by Express and your shipping agent is acceptable                                                          |
| Usage Occasion | Home decor,Wedding Decoration,Wedding Favors,Decoration enhancement,                                                    |