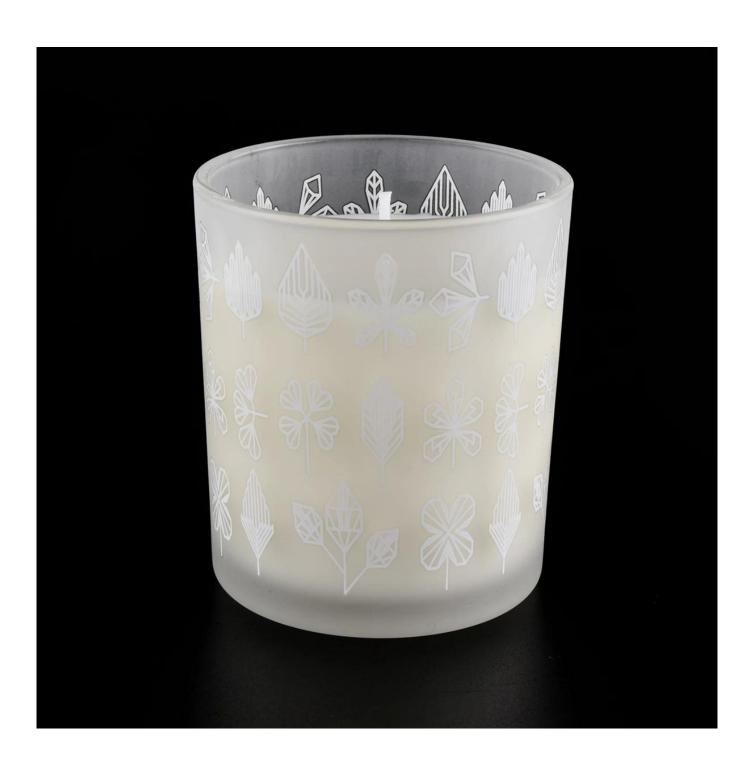

Sunny Glassware with our fragrance brands cusotmers, dependency of life and death

| Product name         | white frosted glass candle jar with silk screen printing               |
|----------------------|------------------------------------------------------------------------|
| Decorations          | spray color matte black candle jars with lids                          |
| Sample lead time     | 5 days if at exist shaped and size of glass candle holders             |
|                      | 15~30 days for new shape or size of glass candle jars with lids        |
| Production lead time | 35~50 days after the sample and order confirmed                        |
| OEM/ODM order        | We could create new mold for your own design                           |
|                      | Moreover,we could design for you by your own idea to be a real product |