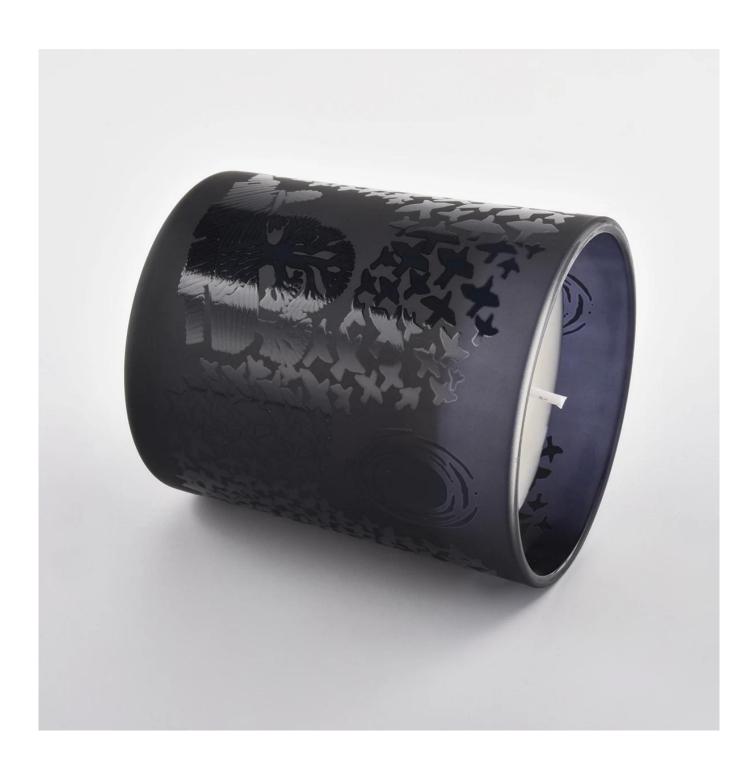

### **Product Description**

Upmost dedication to design, never compression on quality

**S**unny Glassware strictly protect the customers' designs, all the newly designed items from us haven't been copied in three years.

Sunny Glassware with our fragrance brands cusotmers, dependency of life and death

| Product name         | white frosted glass candle jar with silk screen printing               |
|----------------------|------------------------------------------------------------------------|
| Decorations          | spray color matte black candle jars with lids                          |
| Sample lead time     | 5 days if at exist shaped and size of glass candle holders             |
|                      | 15~30 days for new shape or size of glass candle jars with lids        |
| Production lead time | 35~50 days after the sample and order confirmed                        |
| OEM/ODM order        | We could create new mold for your own design                           |
|                      | Moreover,we could design for you by your own idea to be a real product |