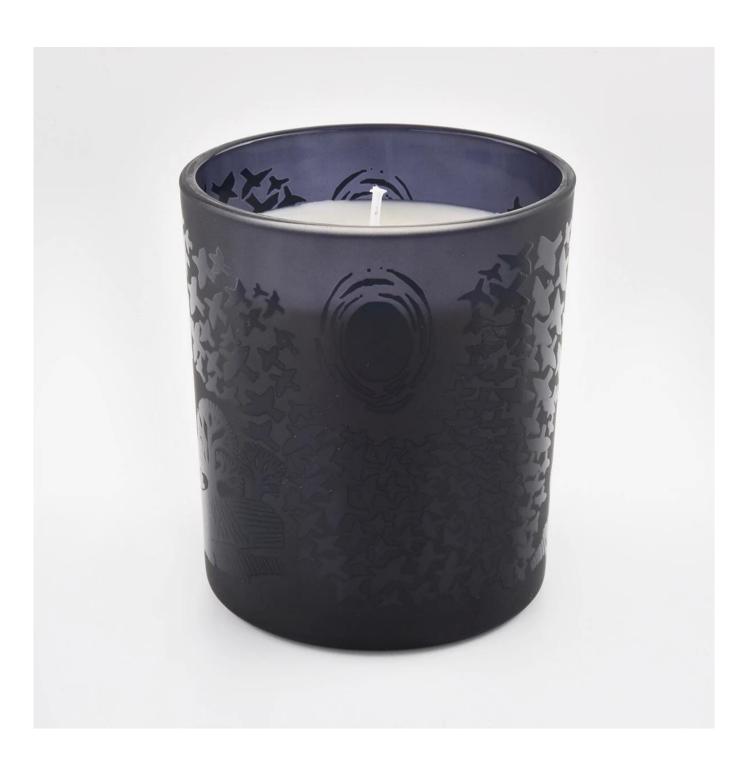

### **Product Description**

Upmost dedication to design, never compression on quality

**S**unny Glassware strictly protect the customers' designs, all the newly designed items from us haven't been copied in three years.

Sunny Glassware with our fragrance brands cusotmers, dependency of life and death

| Product name         | white frosted glass candle jar with silk screen printing               |
|----------------------|------------------------------------------------------------------------|
| Decorations          | spray color matte black candle jars with lids                          |
| Sample lead time     | 5 days if at exist shaped and size of glass candle holders             |
|                      | 15~30 days for new shape or size of glass candle jars with lids        |
| Production lead time | 35~50 days after the sample and order confirmed                        |
| OEM/ODM order        | We could create new mold for your own design                           |
|                      | Moreover,we could design for you by your own idea to be a real product |