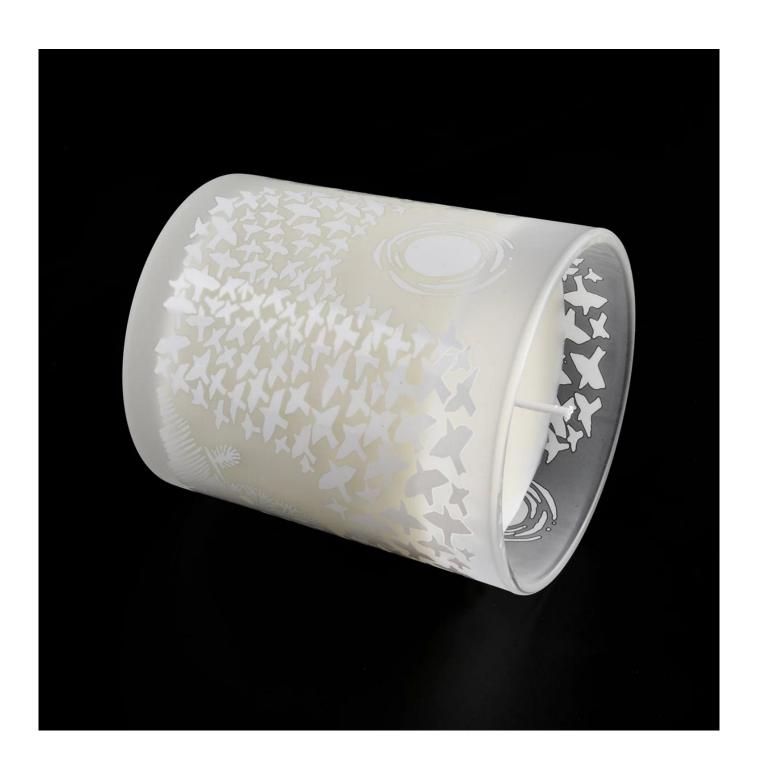

Sunny Glassware with our fragrance brands cusotmers, dependency of life and death

| Product name         | white frosted glass candle jar with silk screen printing               |
|----------------------|------------------------------------------------------------------------|
| Decorations          | spray color matte black candle jars with lids                          |
| Sample lead time     | 5 days if at exist shaped and size of glass candle holders             |
|                      | 15~30 days for new shape or size of glass candle jars with lids        |
| Production lead time | 35~50 days after the sample and order confirmed                        |
| OEM/ODM order        | We could create new mold for your own design                           |
|                      | Moreover,we could design for you by your own idea to be a real product |