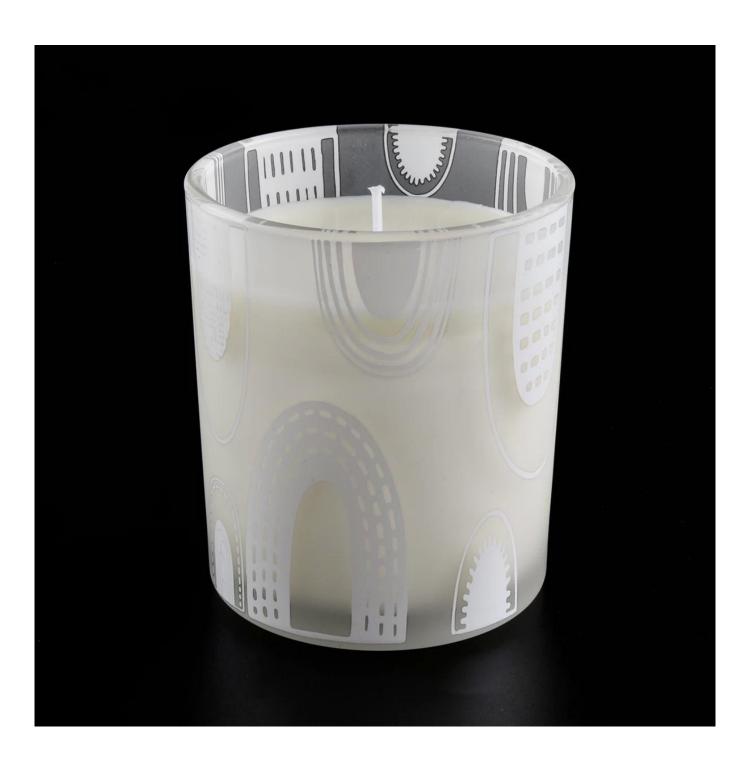

Sunny Glassware with our fragrance brands cusotmers, dependency of life and death

| Product name         | white frosted glass candle jar with silk screen printing               |
|----------------------|------------------------------------------------------------------------|
| Decorations          | spray color matte black candle jars with lids                          |
| Sample lead time     | 5 days if at exist shaped and size of glass candle holders             |
|                      | 15~30 days for new shape or size of glass candle jars with lids        |
| Production lead time | 35~50 days after the sample and order confirmed                        |
| OEM/ODM order        | We could create new mold for your own design                           |
|                      | Moreover,we could design for you by your own idea to be a real product |