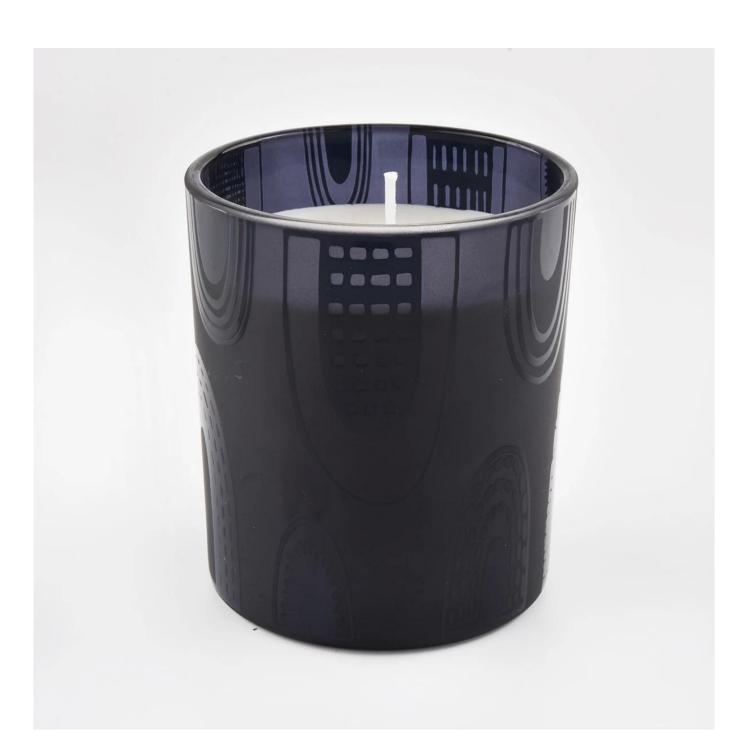

Sunny Glassware with our fragrance brands cusotmers, dependency of life and death

| Product name         | white frosted glass candle jar with silk screen printing               |
|----------------------|------------------------------------------------------------------------|
| Decorations          | spray color matte black candle jars with lids                          |
| Sample lead time     | 5 days if at exist shaped and size of glass candle holders             |
|                      | 15~30 days for new shape or size of glass candle jars with lids        |
| Production lead time | 35~50 days after the sample and order confirmed                        |
| OEM/ODM order        | We could create new mold for your own design                           |
|                      | Moreover,we could design for you by your own idea to be a real product |