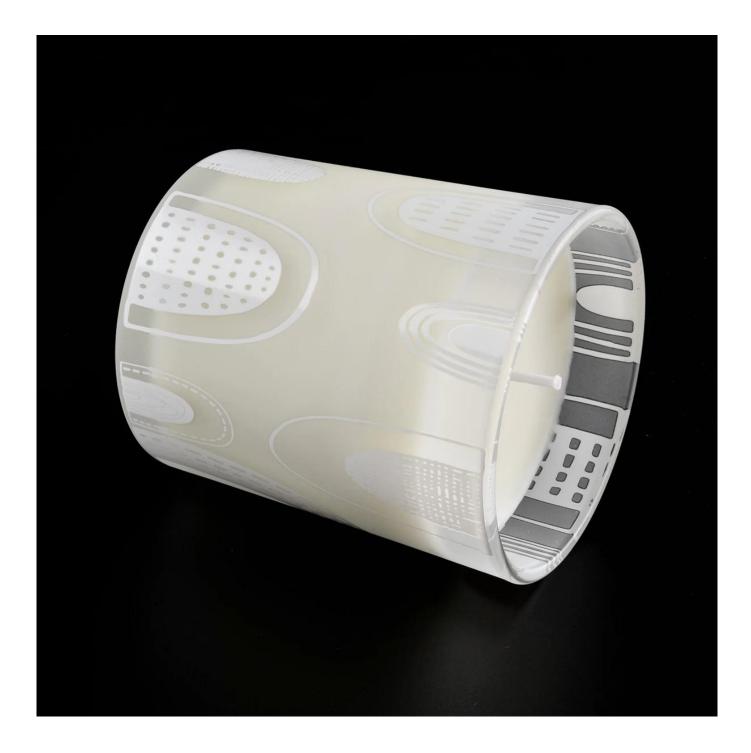

Sunny Glassware with our fragrance brands cusotmers, dependency of life and death

| Product name         | white frosted glass candle jar with silk screen printing               |
|----------------------|------------------------------------------------------------------------|
| Decorations          | spray color matte black candle jars with lids                          |
| Sample lead time     | 5 days if at exist shaped and size of glass candle holders             |
|                      | 15~30 days for new shape or size of glass candle jars with lids        |
| Production lead time | 35~50 days after the sample and order confirmed                        |
| OEM/ODM order        | We could create new mold for your own design                           |
|                      | Moreover,we could design for you by your own idea to be a real product |