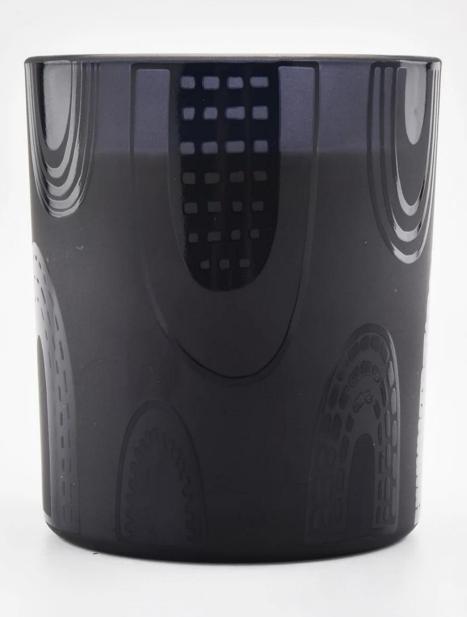

### **Product Description**

Upmost dedication to design, never compression on quality

**S**unny Glassware strictly protect the customers' designs, all the newly designed items from us haven't been copied in three years.

Sunny Glassware with our fragrance brands cusotmers, dependency of life and death

| Product name         | white frosted glass candle jar with silk screen printing               |
|----------------------|------------------------------------------------------------------------|
| Decorations          | spray color matte black candle jars with lids                          |
| Sample lead time     | 5 days if at exist shaped and size of glass candle holders             |
|                      | 15~30 days for new shape or size of glass candle jars with lids        |
| Production lead time | 35~50 days after the sample and order confirmed                        |
| OEM/ODM order        | We could create new mold for your own design                           |
|                      | Moreover,we could design for you by your own idea to be a real product |