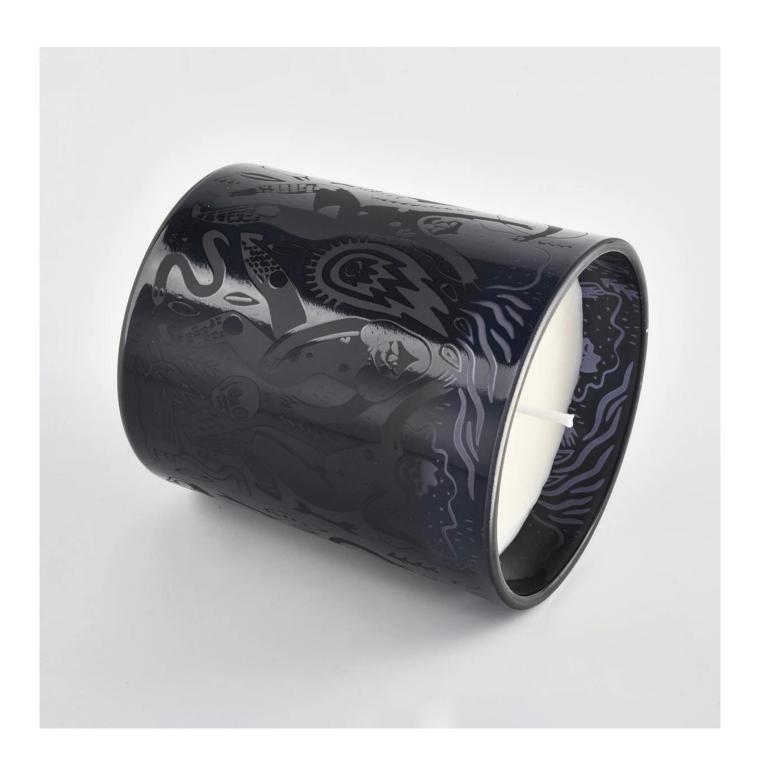

### **Product Description**

Upmost dedication to design, never compression on quality

**S**unny Glassware strictly protect the customers' designs, all the newly designed items from us haven't been copied in three years.

Sunny Glassware with our fragrance brands cusotmers, dependency of life and death

| Product name         | white frosted glass candle jar with silk screen printing               |
|----------------------|------------------------------------------------------------------------|
| Decorations          | spray color matte black candle jars with lids                          |
| Sample lead time     | 5 days if at exist shaped and size of glass candle holders             |
|                      | 15~30 days for new shape or size of glass candle jars with lids        |
| Production lead time | 35~50 days after the sample and order confirmed                        |
| OEM/ODM order        | We could create new mold for your own design                           |
|                      | Moreover,we could design for you by your own idea to be a real product |