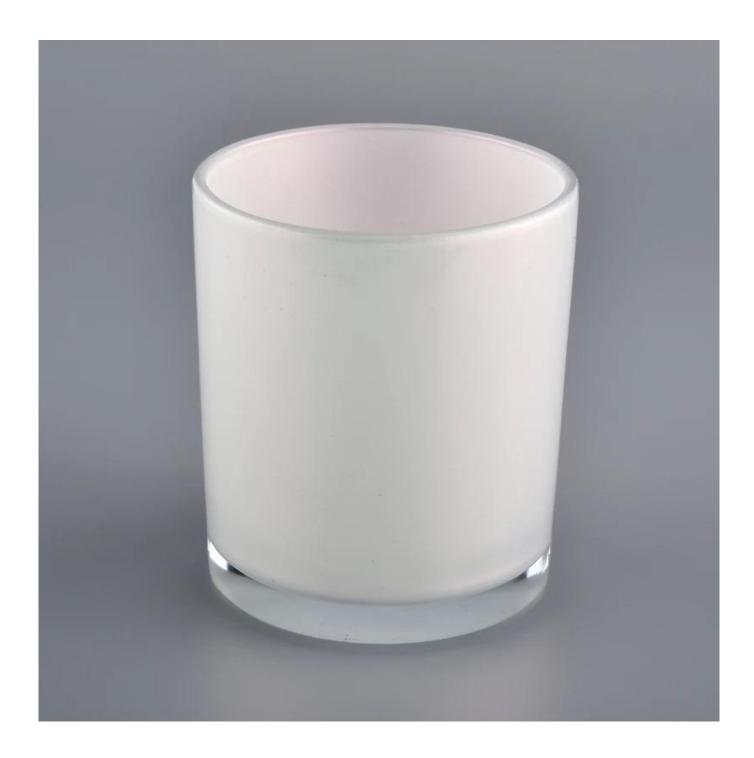

## QC Extra Six Steps

No major quality complaints for 9 years

| Product name         | white iridescent candle holder with spraying color inside                             |
|----------------------|---------------------------------------------------------------------------------------|
| Decorations          | spraying white color with iridescent glass jar candle vessel                          |
| Product size         | Top dia: 88mm                                                                         |
|                      | Bottom dia: 86mm                                                                      |
|                      | Height: 102mm                                                                         |
|                      | Weight: 369g                                                                          |
|                      | Capacity: 438ml                                                                       |
| Sample lead time     | 5 days if at exist shaped and size of glass candle jars                               |
|                      | 15~30 days for new shape or size of glass candle jars                                 |
| Production lead time | 35~50 days after the sample and order confirmed                                       |
| OEM/ODM order        | We could create new mold for your own design                                          |
|                      | Moreover,we could design for you by your own idea to be a real product                |
| Inspection           | Inspect the goods by AQ standard which has extra inspect steps                        |
|                      | Accept third party inspection                                                         |
| Payment terms        | 30% deposit by T/T in advance and the balance against the copy of B/L                 |
| Shipment             | By sea,by air,by Express and your shipping agent is acceptable                        |
|                      | We have own logistic company Sunny Worldwide to provide you sea& air freight shipment |