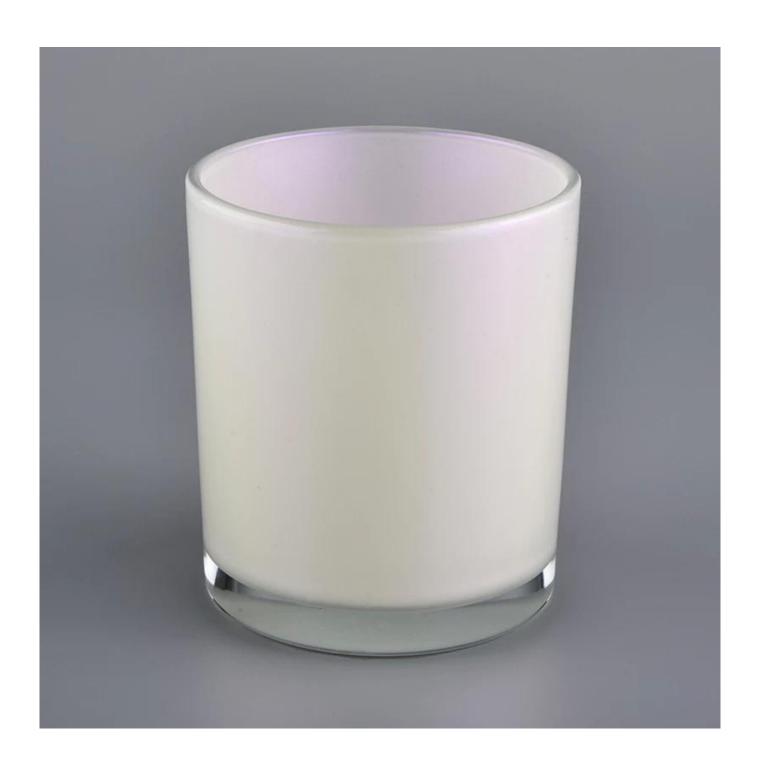

## QC Extra Six Steps

No major quality complaints for 9 years

| Product name         | white iridescent candle holder with spraying color inside                             |
|----------------------|---------------------------------------------------------------------------------------|
| Decorations          | spraying white color with iridescent glass jar candle vessel                          |
| Product size         | Top dia: 88mm                                                                         |
|                      | Bottom dia: 86mm                                                                      |
|                      | Height: 102mm                                                                         |
|                      | Weight: 369g                                                                          |
|                      | Capacity: 438ml                                                                       |
| Sample lead time     | 5 days if at exist shaped and size of glass candle jars                               |
|                      | 15~30 days for new shape or size of glass candle jars                                 |
| Production lead time | 35~50 days after the sample and order confirmed                                       |
| OEM/ODM order        | We could create new mold for your own design                                          |
|                      | Moreover,we could design for you by your own idea to be a real product                |
| Inspection           | Inspect the goods by AQ standard which has extra inspect steps                        |
|                      | Accept third party inspection                                                         |
| Payment terms        | 30% deposit by T/T in advance and the balance against the copy of B/L                 |
| Shipment             | By sea,by air,by Express and your shipping agent is acceptable                        |
|                      | We have own logistic company Sunny Worldwide to provide you sea& air freight shipment |