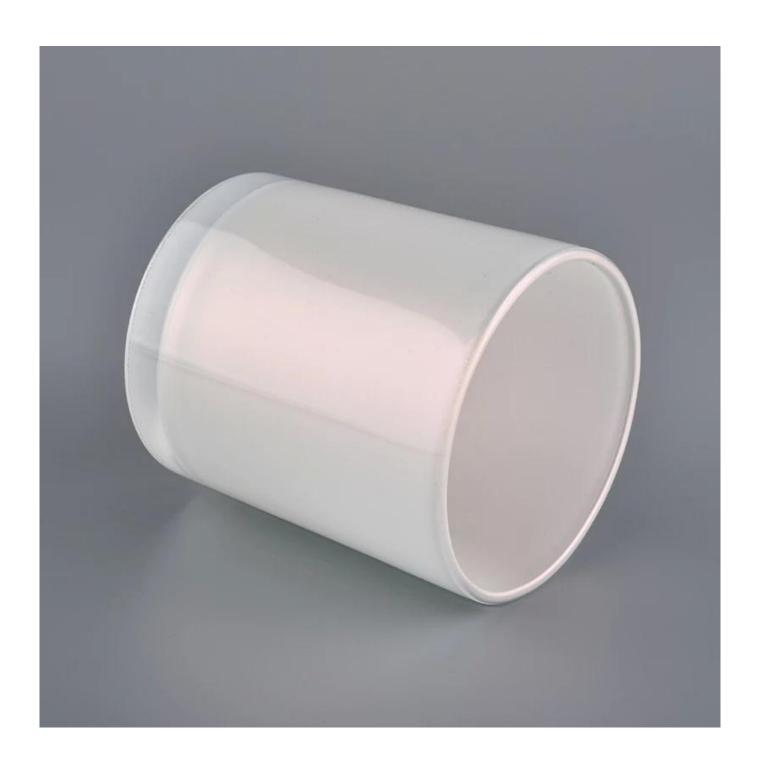

## QC Extra Six Steps

No major quality complaints for 9 years

| Product name         | white iridescent candle holder with spraying color inside                             |
|----------------------|---------------------------------------------------------------------------------------|
| Decorations          | spraying white color with iridescent glass jar candle vessel                          |
| Product size         | Top dia: 88mm                                                                         |
|                      | Bottom dia: 86mm                                                                      |
|                      | Height: 102mm                                                                         |
|                      | Weight: 369g                                                                          |
|                      | Capacity: 438ml                                                                       |
| Sample lead time     | 5 days if at exist shaped and size of glass candle jars                               |
|                      | 15~30 days for new shape or size of glass candle jars                                 |
| Production lead time | 35~50 days after the sample and order confirmed                                       |
| OEM/ODM order        | We could create new mold for your own design                                          |
|                      | Moreover,we could design for you by your own idea to be a real product                |
| Inspection           | Inspect the goods by AQ standard which has extra inspect steps                        |
|                      | Accept third party inspection                                                         |
| Payment terms        | 30% deposit by T/T in advance and the balance against the copy of B/L                 |
| Shipment             | By sea,by air,by Express and your shipping agent is acceptable                        |
|                      | We have own logistic company Sunny Worldwide to provide you sea& air freight shipment |