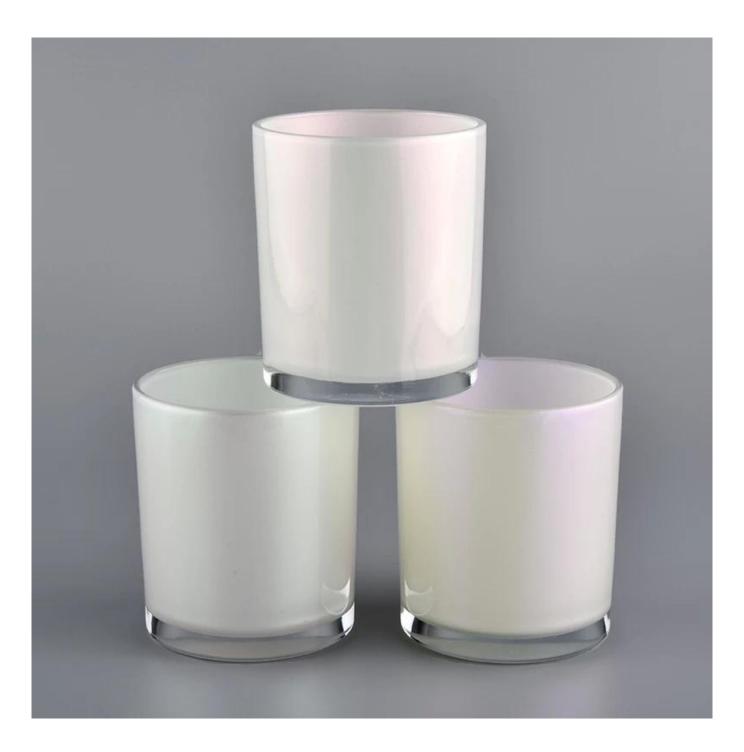

## QC Extra Six Steps

No major quality complaints for 9 years

| Product name         | white iridescent candle holder with spraying color inside                             |
|----------------------|---------------------------------------------------------------------------------------|
| Decorations          | spraying white color with iridescent glass jar candle vessel                          |
| Product size         | Top dia: 88mm                                                                         |
|                      | Bottom dia: 86mm                                                                      |
|                      | Height: 102mm                                                                         |
|                      | Weight: 369g                                                                          |
|                      | Capacity: 438ml                                                                       |
| Sample lead time     | 5 days if at exist shaped and size of glass candle jars                               |
|                      | 15~30 days for new shape or size of glass candle jars                                 |
| Production lead time | 35~50 days after the sample and order confirmed                                       |
| OEM/ODM order        | We could create new mold for your own design                                          |
|                      | Moreover,we could design for you by your own idea to be a real product                |
| Inspection           | Inspect the goods by AQ standard which has extra inspect steps                        |
|                      | Accept third party inspection                                                         |
| Payment terms        | 30% deposit by T/T in advance and the balance against the copy of B/L                 |
| Shipment             | By sea,by air,by Express and your shipping agent is acceptable                        |
|                      | We have own logistic company Sunny Worldwide to provide you sea& air freight shipment |