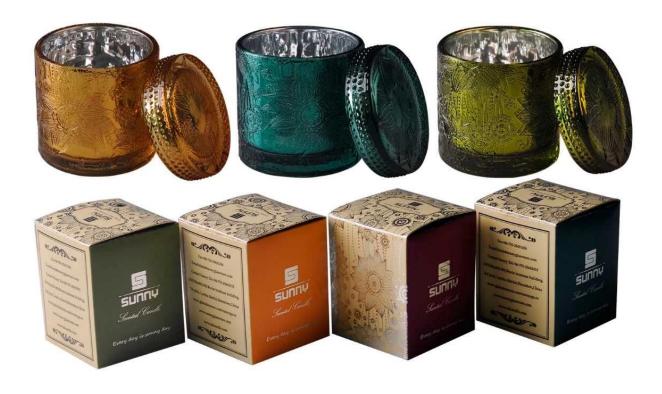

## QC Extra Six Steps

No major quality complaints for 9 years

| Product name         | white iridescent candle holder with spraying color inside                             |
|----------------------|---------------------------------------------------------------------------------------|
| Decorations          | spraying white color with iridescent glass jar candle vessel                          |
| Product size         | Top dia: 88mm                                                                         |
|                      | Bottom dia: 86mm                                                                      |
|                      | Height: 102mm                                                                         |
|                      | Weight: 369g                                                                          |
|                      | Capacity: 438ml                                                                       |
| Sample lead time     | 5 days if at exist shaped and size of glass candle jars                               |
|                      | 15~30 days for new shape or size of glass candle jars                                 |
| Production lead time | 35~50 days after the sample and order confirmed                                       |
| OEM/ODM order        | We could create new mold for your own design                                          |
|                      | Moreover,we could design for you by your own idea to be a real product                |
| Inspection           | Inspect the goods by AQ standard which has extra inspect steps                        |
|                      | Accept third party inspection                                                         |
| Payment terms        | 30% deposit by T/T in advance and the balance against the copy of B/L                 |
| Shipment             | By sea,by air,by Express and your shipping agent is acceptable                        |
|                      | We have own logistic company Sunny Worldwide to provide you sea& air freight shipment |