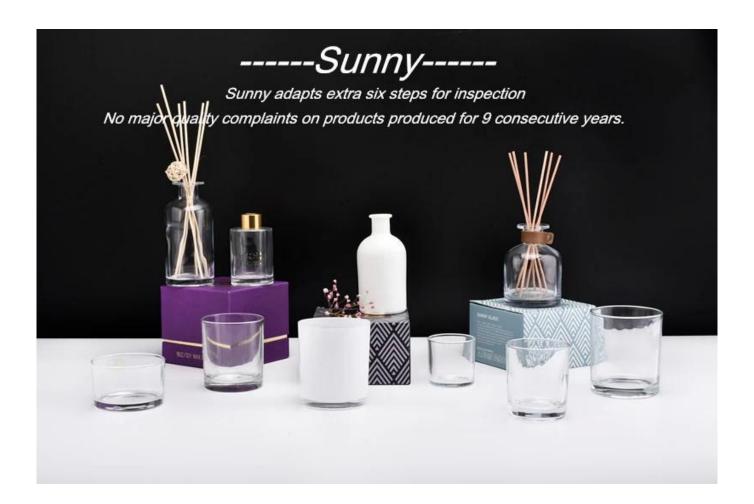

## QC Extra Six Steps

No major quality complaints for 9 years

| Product name         | white iridescent candle holder with spraying color inside                             |
|----------------------|---------------------------------------------------------------------------------------|
| Decorations          | spraying white color with iridescent glass jar candle vessel                          |
| Product size         | Top dia: 88mm                                                                         |
|                      | Bottom dia: 86mm                                                                      |
|                      | Height: 102mm                                                                         |
|                      | Weight: 369g                                                                          |
|                      | Capacity: 438ml                                                                       |
| Sample lead time     | 5 days if at exist shaped and size of glass candle jars                               |
|                      | 15~30 days for new shape or size of glass candle jars                                 |
| Production lead time | 35~50 days after the sample and order confirmed                                       |
| OEM/ODM order        | We could create new mold for your own design                                          |
|                      | Moreover,we could design for you by your own idea to be a real product                |
| Inspection           | Inspect the goods by AQ standard which has extra inspect steps                        |
|                      | Accept third party inspection                                                         |
| Payment terms        | 30% deposit by T/T in advance and the balance against the copy of B/L                 |
| Shipment             | By sea,by air,by Express and your shipping agent is acceptable                        |
|                      | We have own logistic company Sunny Worldwide to provide you sea& air freight shipment |

With a strictly control system on product quality, Sunny adapts extra six steps for inspection of shipments, no major quality complaints on products produced for 9 consecutive years.

With our strong support, customers rapidly develop and from small workshop to industry leaders. We get your ideas becoming creative fragrance products and sell them very well in the market.