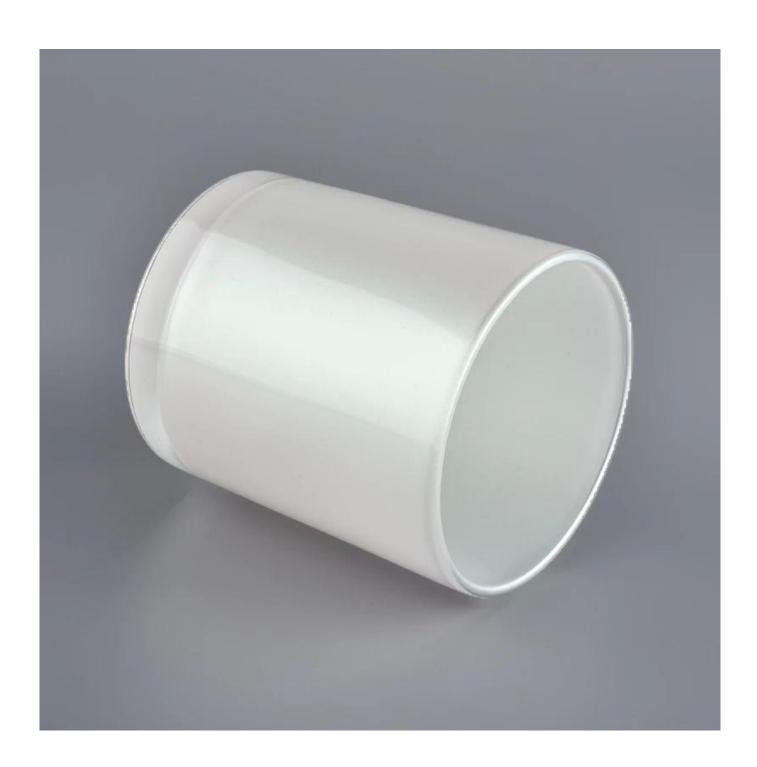

## QC Extra Six Steps

No major quality complaints for 9 years

| Product name         | white iridescent candle holder with spraying color inside                             |
|----------------------|---------------------------------------------------------------------------------------|
| Decorations          | spraying white color with iridescent glass jar candle vessel                          |
| Product size         | Top dia: 88mm                                                                         |
|                      | Bottom dia: 86mm                                                                      |
|                      | Height: 102mm                                                                         |
|                      | Weight: 369g                                                                          |
|                      | Capacity: 438ml                                                                       |
| Sample lead time     | 5 days if at exist shaped and size of glass candle jars                               |
|                      | 15~30 days for new shape or size of glass candle jars                                 |
| Production lead time | 35~50 days after the sample and order confirmed                                       |
| OEM/ODM order        | We could create new mold for your own design                                          |
|                      | Moreover,we could design for you by your own idea to be a real product                |
| Inspection           | Inspect the goods by AQ standard which has extra inspect steps                        |
|                      | Accept third party inspection                                                         |
| Payment terms        | 30% deposit by T/T in advance and the balance against the copy of B/L                 |
| Shipment             | By sea,by air,by Express and your shipping agent is acceptable                        |
|                      | We have own logistic company Sunny Worldwide to provide you sea& air freight shipment |