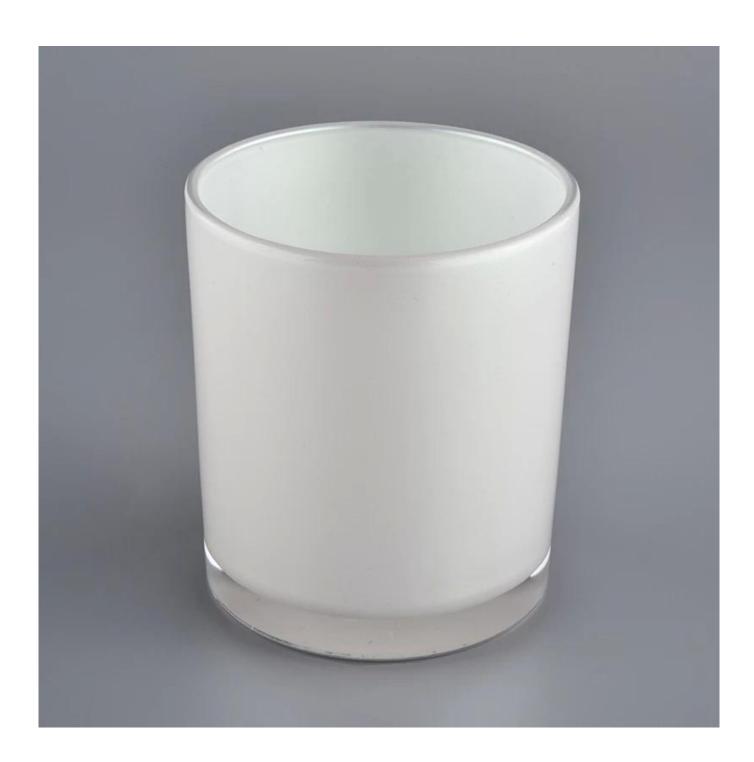

## QC Extra Six Steps

No major quality complaints for 9 years

| Product name         | white iridescent candle holder with spraying color inside                             |
|----------------------|---------------------------------------------------------------------------------------|
| Decorations          | spraying white color with iridescent glass jar candle vessel                          |
| Product size         | Top dia: 88mm                                                                         |
|                      | Bottom dia: 86mm                                                                      |
|                      | Height: 102mm                                                                         |
|                      | Weight: 369g                                                                          |
|                      | Capacity: 438ml                                                                       |
| Sample lead time     | 5 days if at exist shaped and size of glass candle jars                               |
|                      | 15~30 days for new shape or size of glass candle jars                                 |
| Production lead time | 35~50 days after the sample and order confirmed                                       |
| OEM/ODM order        | We could create new mold for your own design                                          |
|                      | Moreover,we could design for you by your own idea to be a real product                |
| Inspection           | Inspect the goods by AQ standard which has extra inspect steps                        |
|                      | Accept third party inspection                                                         |
| Payment terms        | 30% deposit by T/T in advance and the balance against the copy of B/L                 |
| Shipment             | By sea,by air,by Express and your shipping agent is acceptable                        |
|                      | We have own logistic company Sunny Worldwide to provide you sea& air freight shipment |