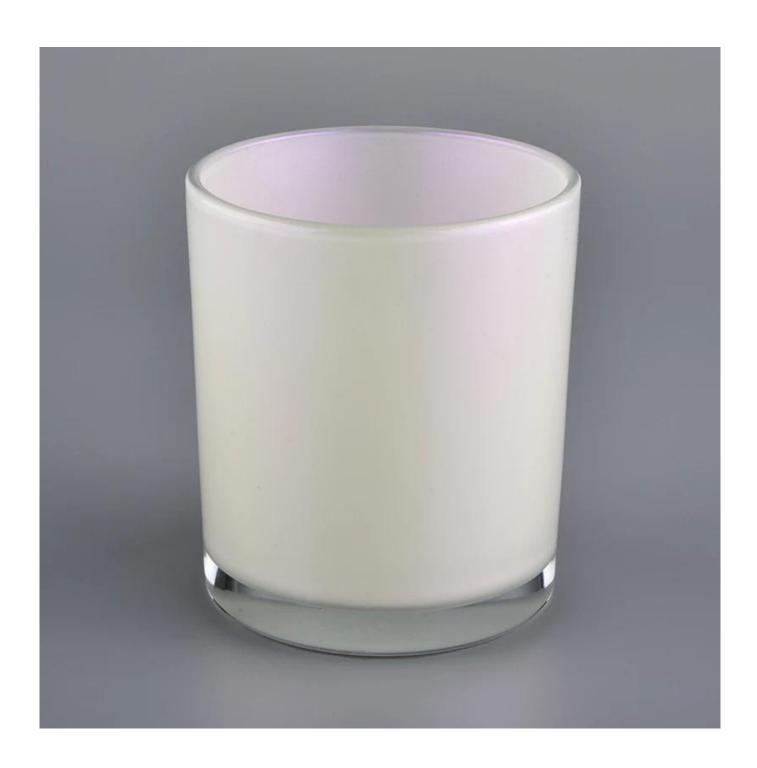

## QC Extra Six Steps

No major quality complaints for 9 years

| Product name         | white iridescent glass candle jars for scent candles                                  |
|----------------------|---------------------------------------------------------------------------------------|
| Decorations          | spraying white color with iridescent glass jar candle vessel                          |
| Product size         | Top dia: 88mm                                                                         |
|                      | Bottom dia: 86mm                                                                      |
|                      | Height: 102mm                                                                         |
|                      | Weight: 369g                                                                          |
|                      | Capacity: 438ml                                                                       |
| Sample lead time     | 5 days if at exist shaped and size of glass candle jars                               |
|                      | 15~30 days for new shape or size of glass candle jars                                 |
| Production lead time | 35~50 days after the sample and order confirmed                                       |
| OEM/ODM order        | We could create new mold for your own design                                          |
|                      | Moreover,we could design for you by your own idea to be a real product                |
| Inspection           | Inspect the goods by AQ standard which has extra inspect steps                        |
|                      | Accept third party inspection                                                         |
| Payment terms        | 30% deposit by T/T in advance and the balance against the copy of B/L                 |
| Shipment             | By sea,by air,by Express and your shipping agent is acceptable                        |
|                      | We have own logistic company Sunny Worldwide to provide you sea& air freight shipment |