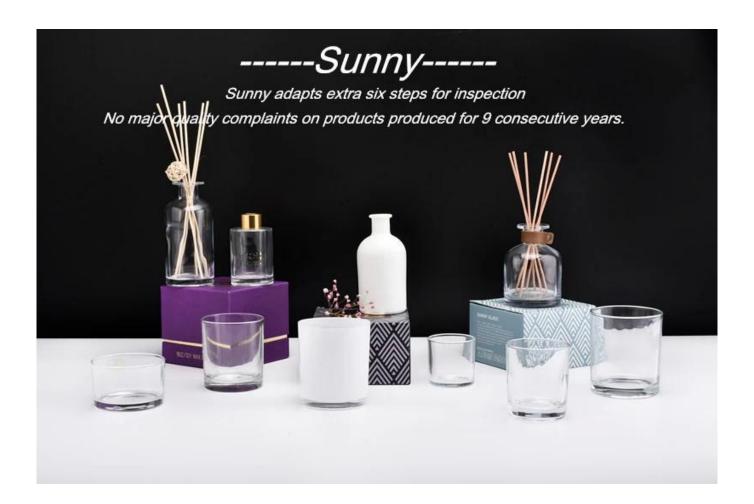

## QC Extra Six Steps

No major quality complaints for 9 years

| Product name         | white iridescent glass candle jars for scent candles                                  |
|----------------------|---------------------------------------------------------------------------------------|
| Decorations          | spraying white color with iridescent glass jar candle vessel                          |
| Product size         | Top dia: 88mm                                                                         |
|                      | Bottom dia: 86mm                                                                      |
|                      | Height: 102mm                                                                         |
|                      | Weight: 369g                                                                          |
|                      | Capacity: 438ml                                                                       |
| Sample lead time     | 5 days if at exist shaped and size of glass candle jars                               |
|                      | 15~30 days for new shape or size of glass candle jars                                 |
| Production lead time | 35~50 days after the sample and order confirmed                                       |
| OEM/ODM order        | We could create new mold for your own design                                          |
|                      | Moreover,we could design for you by your own idea to be a real product                |
| Inspection           | Inspect the goods by AQ standard which has extra inspect steps                        |
|                      | Accept third party inspection                                                         |
| Payment terms        | 30% deposit by T/T in advance and the balance against the copy of B/L                 |
| Shipment             | By sea,by air,by Express and your shipping agent is acceptable                        |
|                      | We have own logistic company Sunny Worldwide to provide you sea& air freight shipment |

With a strictly control system on product quality, Sunny adapts extra six steps for inspection of shipments, no major quality complaints on products produced for 9 consecutive years.

With our strong support, customers rapidly develop and from small workshop to industry leaders. We get your ideas becoming creative fragrance products and sell them very well in the market.