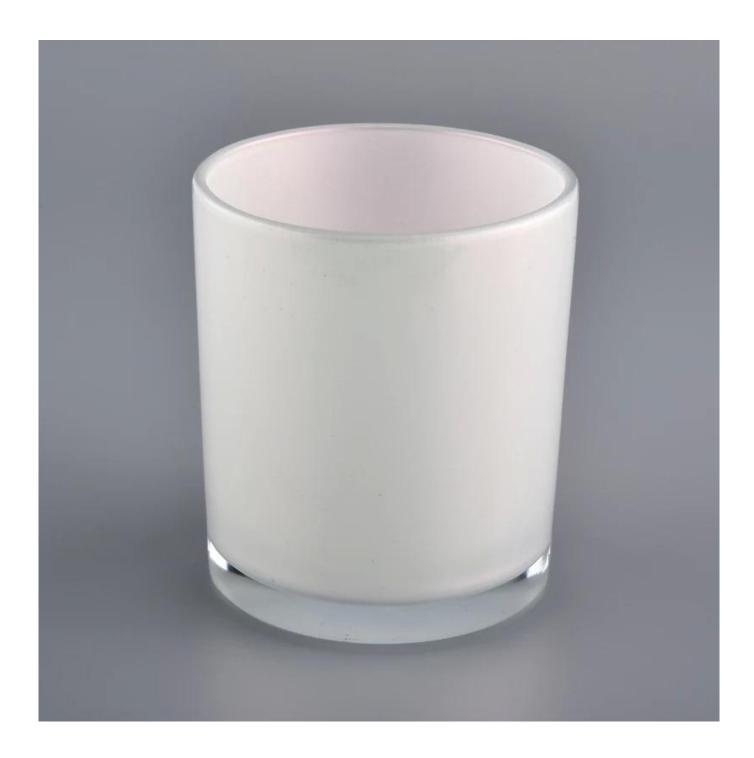

## QC Extra Six Steps

No major quality complaints for 9 years

| Product name         | white iridescent glass candle jars for scent candles                                  |
|----------------------|---------------------------------------------------------------------------------------|
| Decorations          | spraying white color with iridescent glass jar candle vessel                          |
| Product size         | Top dia: 88mm                                                                         |
|                      | Bottom dia: 86mm                                                                      |
|                      | Height: 102mm                                                                         |
|                      | Weight: 369g                                                                          |
|                      | Capacity: 438ml                                                                       |
| Sample lead time     | 5 days if at exist shaped and size of glass candle jars                               |
|                      | 15~30 days for new shape or size of glass candle jars                                 |
| Production lead time | 35~50 days after the sample and order confirmed                                       |
| OEM/ODM order        | We could create new mold for your own design                                          |
|                      | Moreover,we could design for you by your own idea to be a real product                |
| Inspection           | Inspect the goods by AQ standard which has extra inspect steps                        |
|                      | Accept third party inspection                                                         |
| Payment terms        | 30% deposit by T/T in advance and the balance against the copy of B/L                 |
| Shipment             | By sea,by air,by Express and your shipping agent is acceptable                        |
|                      | We have own logistic company Sunny Worldwide to provide you sea& air freight shipment |