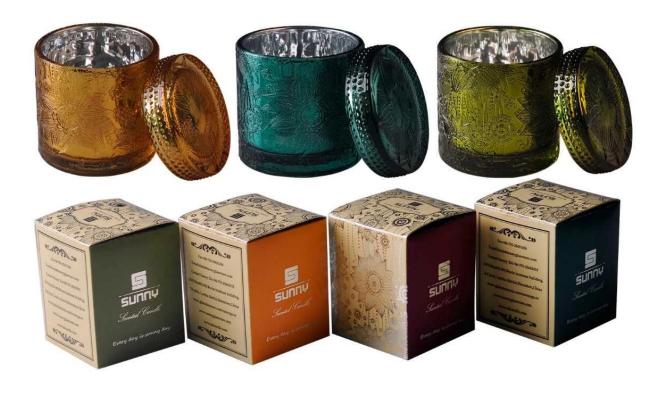

## QC Extra Six Steps

No major quality complaints for 9 years

| Product name         | white iridescent glass candle jars for scent candles                                  |
|----------------------|---------------------------------------------------------------------------------------|
| Decorations          | spraying white color with iridescent glass jar candle vessel                          |
| Product size         | Top dia: 88mm                                                                         |
|                      | Bottom dia: 86mm                                                                      |
|                      | Height: 102mm                                                                         |
|                      | Weight: 369g                                                                          |
|                      | Capacity: 438ml                                                                       |
| Sample lead time     | 5 days if at exist shaped and size of glass candle jars                               |
|                      | 15~30 days for new shape or size of glass candle jars                                 |
| Production lead time | 35~50 days after the sample and order confirmed                                       |
| OEM/ODM order        | We could create new mold for your own design                                          |
|                      | Moreover,we could design for you by your own idea to be a real product                |
| Inspection           | Inspect the goods by AQ standard which has extra inspect steps                        |
|                      | Accept third party inspection                                                         |
| Payment terms        | 30% deposit by T/T in advance and the balance against the copy of B/L                 |
| Shipment             | By sea,by air,by Express and your shipping agent is acceptable                        |
|                      | We have own logistic company Sunny Worldwide to provide you sea& air freight shipment |