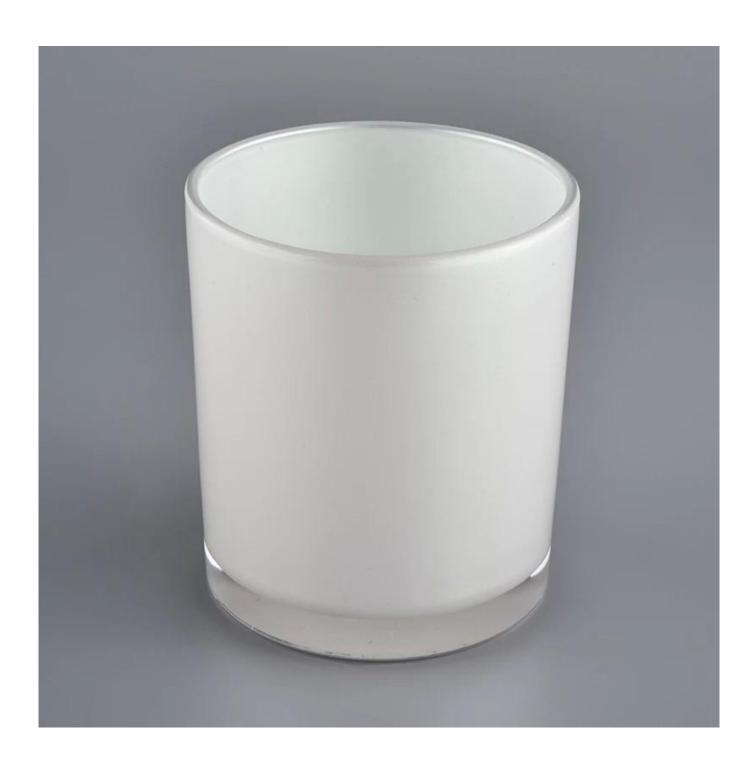

## QC Extra Six Steps

No major quality complaints for 9 years

| Product name         | white iridescent glass candle jars for scent candles                                  |
|----------------------|---------------------------------------------------------------------------------------|
| Decorations          | spraying white color with iridescent glass jar candle vessel                          |
| Product size         | Top dia: 88mm                                                                         |
|                      | Bottom dia: 86mm                                                                      |
|                      | Height: 102mm                                                                         |
|                      | Weight: 369g                                                                          |
|                      | Capacity: 438ml                                                                       |
| Sample lead time     | 5 days if at exist shaped and size of glass candle jars                               |
|                      | 15~30 days for new shape or size of glass candle jars                                 |
| Production lead time | 35~50 days after the sample and order confirmed                                       |
| OEM/ODM order        | We could create new mold for your own design                                          |
|                      | Moreover,we could design for you by your own idea to be a real product                |
| Inspection           | Inspect the goods by AQ standard which has extra inspect steps                        |
|                      | Accept third party inspection                                                         |
| Payment terms        | 30% deposit by T/T in advance and the balance against the copy of B/L                 |
| Shipment             | By sea,by air,by Express and your shipping agent is acceptable                        |
|                      | We have own logistic company Sunny Worldwide to provide you sea& air freight shipment |