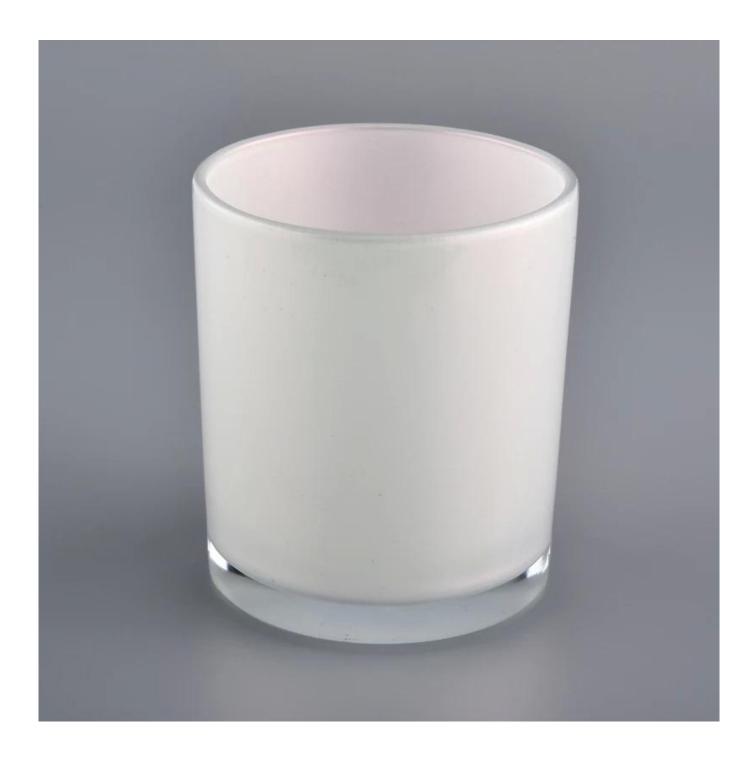

## QC Extra Six Steps

No major quality complaints for 9 years

| Product name         | white iridescent glass jar candle vessel from Sunny Glassware                         |
|----------------------|---------------------------------------------------------------------------------------|
| Decorations          | spraying white color with iridescent glass jar candle vessel                          |
| Product size         | Top dia: 88mm                                                                         |
|                      | Bottom dia: 86mm                                                                      |
|                      | Height: 102mm                                                                         |
|                      | Weight: 369g                                                                          |
|                      | Capacity: 438ml                                                                       |
| Sample lead time     | 5 days if at exist shaped and size of glass candle jars                               |
|                      | 15~30 days for new shape or size of glass candle jars                                 |
| Production lead time | 35~50 days after the sample and order confirmed                                       |
| OEM/ODM order        | We could create new mold for your own design                                          |
|                      | Moreover,we could design for you by your own idea to be a real product                |
| Inspection           | Inspect the goods by AQ standard which has extra inspect steps                        |
|                      | Accept third party inspection                                                         |
| Payment terms        | 30% deposit by T/T in advance and the balance against the copy of B/L                 |
| Shipment             | By sea,by air,by Express and your shipping agent is acceptable                        |
|                      | We have own logistic company Sunny Worldwide to provide you sea& air freight shipment |