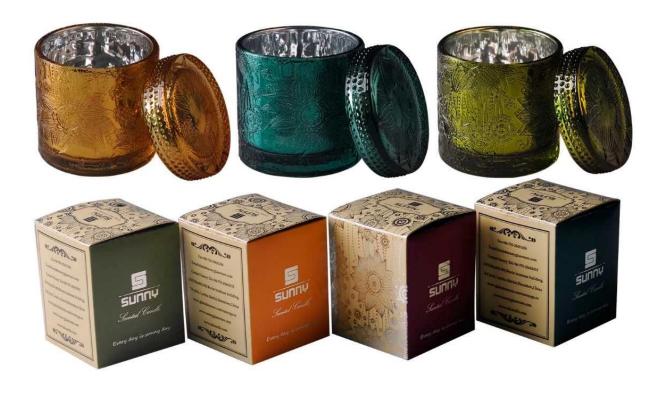

#### **Product Description**

Upmost dedication to design, never compression on quality

**S**unny Glassware strictly protect the customers' designs, all the newly designed items from us haven't been copied in three years.

## QC Extra Six Steps

No major quality complaints for 9 years

| Product name         | white iridescent glass jar candle vessel from Sunny Glassware                         |
|----------------------|---------------------------------------------------------------------------------------|
| Decorations          | spraying white color with iridescent glass jar candle vessel                          |
| Product size         | Top dia: 88mm                                                                         |
|                      | Bottom dia: 86mm                                                                      |
|                      | Height: 102mm                                                                         |
|                      | Weight: 369g                                                                          |
|                      | Capacity: 438ml                                                                       |
| Sample lead time     | 5 days if at exist shaped and size of glass candle jars                               |
|                      | 15~30 days for new shape or size of glass candle jars                                 |
| Production lead time | 35~50 days after the sample and order confirmed                                       |
| OEM/ODM order        | We could create new mold for your own design                                          |
|                      | Moreover,we could design for you by your own idea to be a real product                |
| Inspection           | Inspect the goods by AQ standard which has extra inspect steps                        |
|                      | Accept third party inspection                                                         |
| Payment terms        | 30% deposit by T/T in advance and the balance against the copy of B/L                 |
| Shipment             | By sea,by air,by Express and your shipping agent is acceptable                        |
|                      | We have own logistic company Sunny Worldwide to provide you sea& air freight shipment |