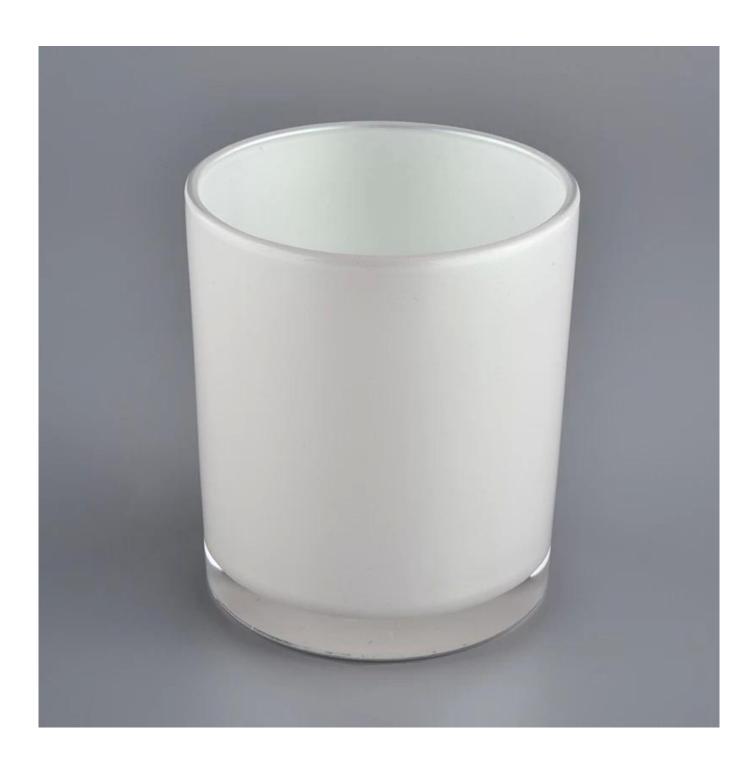

## QC Extra Six Steps

No major quality complaints for 9 years

| Product name         | white iridescent glass jar candle vessel from Sunny Glassware                         |
|----------------------|---------------------------------------------------------------------------------------|
| Decorations          | spraying white color with iridescent glass jar candle vessel                          |
| Product size         | Top dia: 88mm                                                                         |
|                      | Bottom dia: 86mm                                                                      |
|                      | Height: 102mm                                                                         |
|                      | Weight: 369g                                                                          |
|                      | Capacity: 438ml                                                                       |
| Sample lead time     | 5 days if at exist shaped and size of glass candle jars                               |
|                      | 15~30 days for new shape or size of glass candle jars                                 |
| Production lead time | 35~50 days after the sample and order confirmed                                       |
| OEM/ODM order        | We could create new mold for your own design                                          |
|                      | Moreover,we could design for you by your own idea to be a real product                |
| Inspection           | Inspect the goods by AQ standard which has extra inspect steps                        |
|                      | Accept third party inspection                                                         |
| Payment terms        | 30% deposit by T/T in advance and the balance against the copy of B/L                 |
| Shipment             | By sea,by air,by Express and your shipping agent is acceptable                        |
|                      | We have own logistic company Sunny Worldwide to provide you sea& air freight shipment |