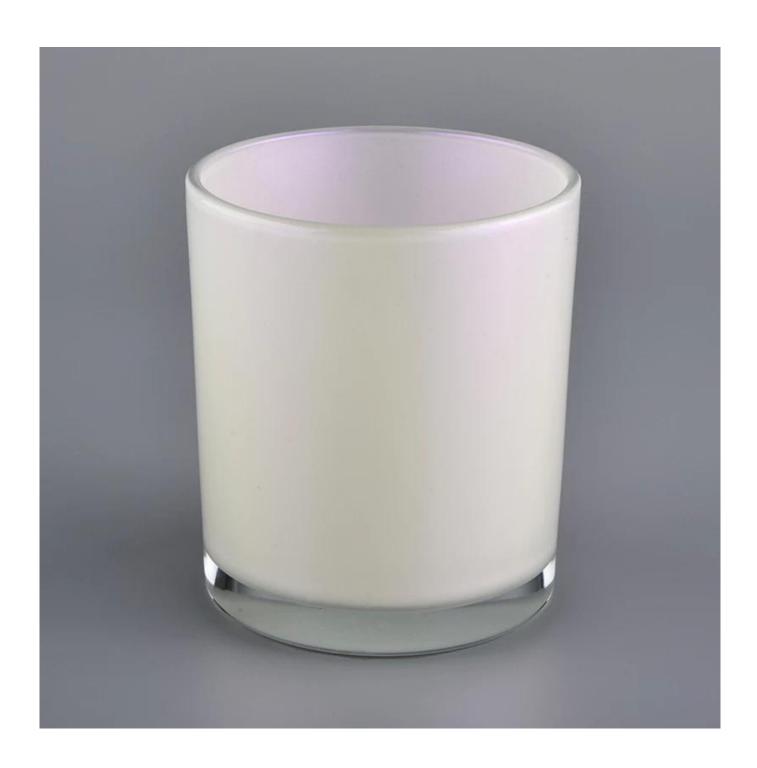

## QC Extra Six Steps

No major quality complaints for 9 years

| Product name         | white iridescent glass jar candle vessel from Sunny Glassware                         |
|----------------------|---------------------------------------------------------------------------------------|
| Decorations          | spraying white color with iridescent glass jar candle vessel                          |
| Product size         | Top dia: 88mm                                                                         |
|                      | Bottom dia: 86mm                                                                      |
|                      | Height: 102mm                                                                         |
|                      | Weight: 369g                                                                          |
|                      | Capacity: 438ml                                                                       |
| Sample lead time     | 5 days if at exist shaped and size of glass candle jars                               |
|                      | 15~30 days for new shape or size of glass candle jars                                 |
| Production lead time | 35~50 days after the sample and order confirmed                                       |
| OEM/ODM order        | We could create new mold for your own design                                          |
|                      | Moreover,we could design for you by your own idea to be a real product                |
| Inspection           | Inspect the goods by AQ standard which has extra inspect steps                        |
|                      | Accept third party inspection                                                         |
| Payment terms        | 30% deposit by T/T in advance and the balance against the copy of B/L                 |
| Shipment             | By sea,by air,by Express and your shipping agent is acceptable                        |
|                      | We have own logistic company Sunny Worldwide to provide you sea& air freight shipment |