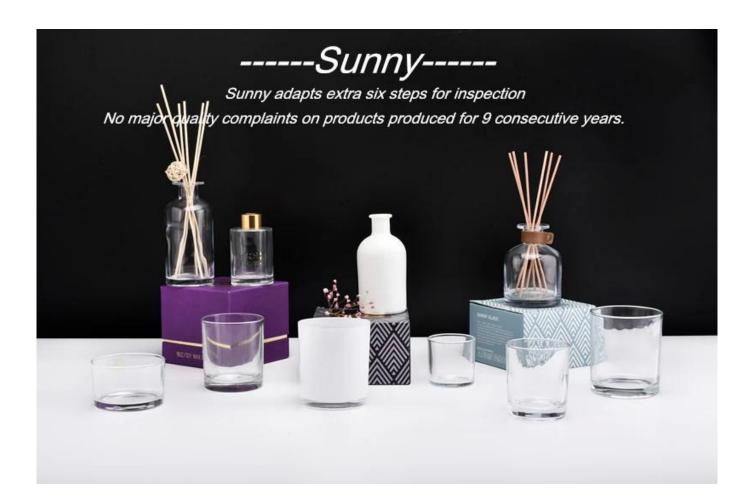

## QC Extra Six Steps

No major quality complaints for 9 years

| Product name         | white iridescent glass jar candle vessel from Sunny Glassware                         |
|----------------------|---------------------------------------------------------------------------------------|
| Decorations          | spraying white color with iridescent glass jar candle vessel                          |
| Product size         | Top dia: 88mm                                                                         |
|                      | Bottom dia: 86mm                                                                      |
|                      | Height: 102mm                                                                         |
|                      | Weight: 369g                                                                          |
|                      | Capacity: 438ml                                                                       |
| Sample lead time     | 5 days if at exist shaped and size of glass candle jars                               |
|                      | 15~30 days for new shape or size of glass candle jars                                 |
| Production lead time | 35~50 days after the sample and order confirmed                                       |
| OEM/ODM order        | We could create new mold for your own design                                          |
|                      | Moreover,we could design for you by your own idea to be a real product                |
| Inspection           | Inspect the goods by AQ standard which has extra inspect steps                        |
|                      | Accept third party inspection                                                         |
| Payment terms        | 30% deposit by T/T in advance and the balance against the copy of B/L                 |
| Shipment             | By sea,by air,by Express and your shipping agent is acceptable                        |
|                      | We have own logistic company Sunny Worldwide to provide you sea& air freight shipment |

With a strictly control system on product quality, Sunny adapts extra six steps for inspection of shipments, no major quality complaints on products produced for 9 consecutive years.

With our strong support, customers rapidly develop and from small workshop to industry leaders. We get your ideas becoming creative fragrance products and sell them very well in the market.