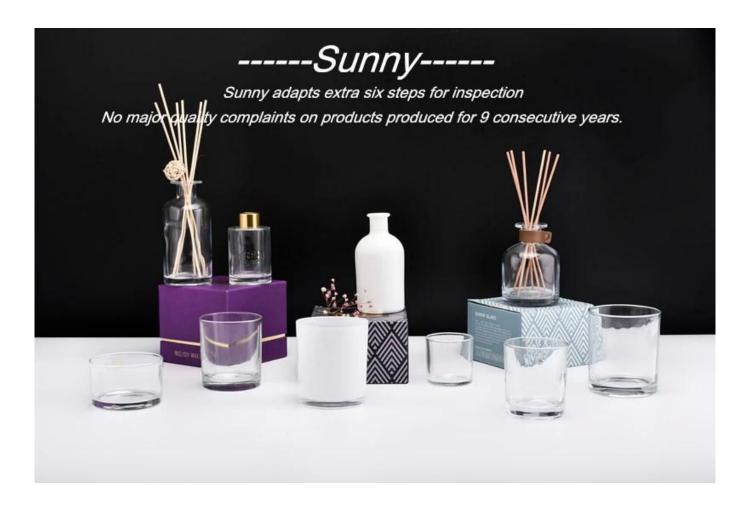

**3).Sunny adapts extra six steps for inspection of shipments.** No (major) quality complaints on products produced for nine consecutive years.

| Item | wholedale large glass candle jar with glass cloche |
|------|----------------------------------------------------|
|      | Size:                                              |
|      | Jar:                                               |
|      | Top dia: 108mm                                     |
|      | Bottom dia: 137mm                                  |
|      | Height: 117mm                                      |
|      | Weight: 897g                                       |
|      | Capacity: 725ml                                    |
|      | Lid:                                               |
|      | dia: 132mm                                         |
|      | Height: 165mm                                      |
|      | Weight: 925g                                       |
|      | MOQ[[5000 pcs                                      |
|      |                                                    |
|      | Manufacturing: machine made                        |
|      | Sampling time: 5 ~ 7 days after confirmation       |