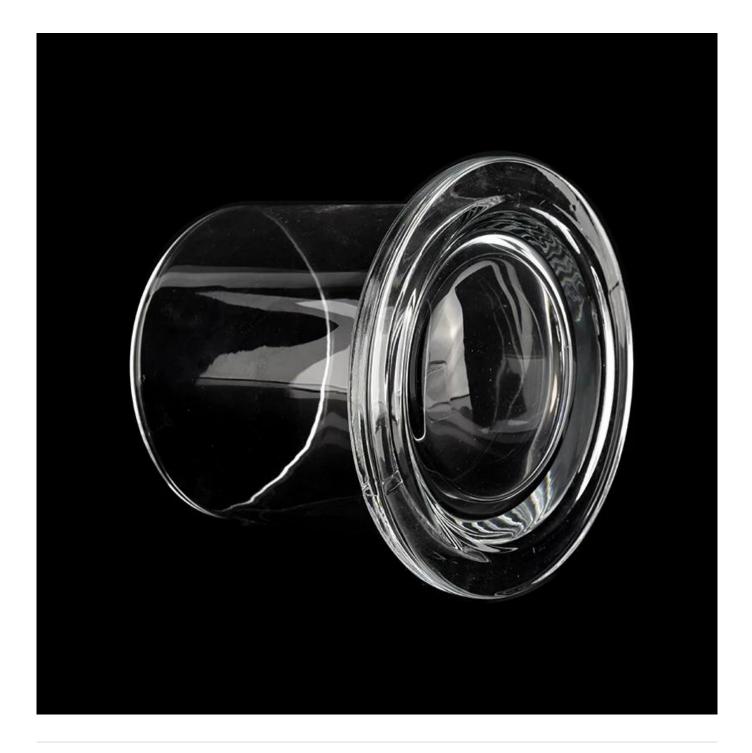

**3).Sunny adapts extra six steps for inspection of shipments.** No (major) quality complaints on products produced for nine consecutive years.

| Item | wholedale large glass candle jar with glass cloche |
|------|----------------------------------------------------|
|      | Size:                                              |
|      | Jar:                                               |
|      | Top dia: 108mm                                     |
|      | Bottom dia: 137mm                                  |
|      | Height: 117mm                                      |
|      | Weight: 897g                                       |
|      | Capacity: 725ml                                    |
|      | Lid:                                               |
|      | dia: 132mm                                         |
|      | Height: 165mm                                      |
|      | Weight: 925g                                       |
|      | MOQ[[5000 pcs                                      |
|      |                                                    |
|      | Manufacturing: machine made                        |
|      | Sampling time: 5 ~ 7 days after confirmation       |