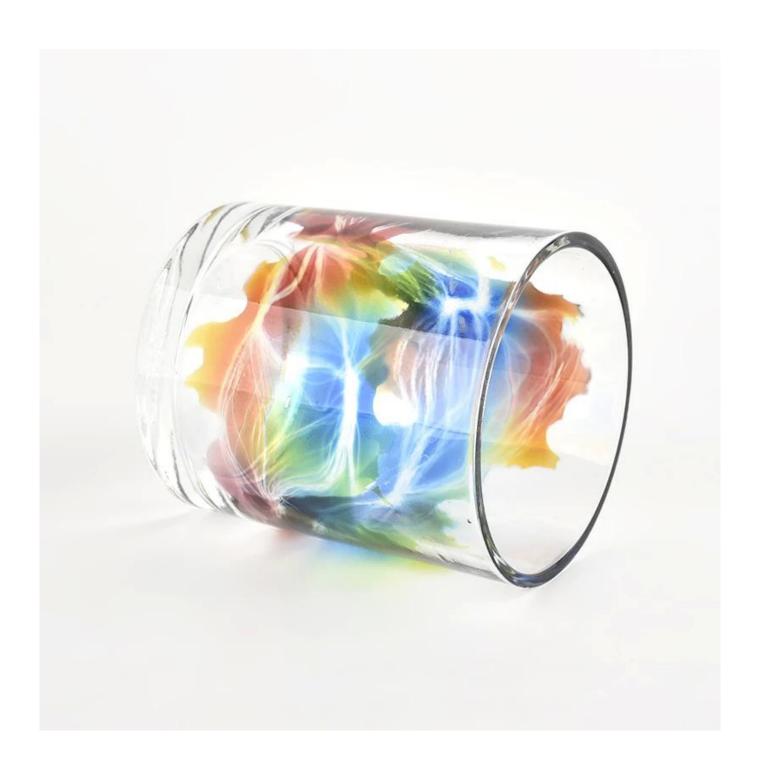

### wholesale 10 oz Candle Jars for Making Candles and Candle Vessels

<u>Sunny Glassware</u> can not only perform OEM/ODM orders, but also help many brands from concept design to actual proudcts.

Focusing on luxury fragrance products in the latest 10 years, <u>Sunny Glassware</u> is the supplier of 80% fragrance brands in the United States.

#### **Product description**

| product<br>name   | wholesale 10 oz Candle Jars for Making Candles and Candle Vessels                                                  |
|-------------------|--------------------------------------------------------------------------------------------------------------------|
| Sample<br>time    | 1. 5 days if there is glass shape and size<br>2. 15 days, if you need new shapes and sizes glass                   |
| Measure           | Item No.:SGHY22040803 Top dia: 78 mm Bottom dia: 73 mm Height: 89 mm Weight: 267 g Capcity: 262ml MOQ: 5000 pieces |
| Packing           | Normal packing,Individual gift box, PVC box, window box, color box, white box, etc                                 |
| Delivery<br>time  | Within 35 days after the sample and order confirmed                                                                |
| Payment<br>term   | 30% deposit by T/T in advance and the balance against the copy of B/L                                              |
| Shipment          | By sea,by air,by Express and your shipping agent is acceptable                                                     |
| Usage<br>Occasion | Home decor,Wedding Decoration,Wedding Favors,Decoration enhancement,                                               |