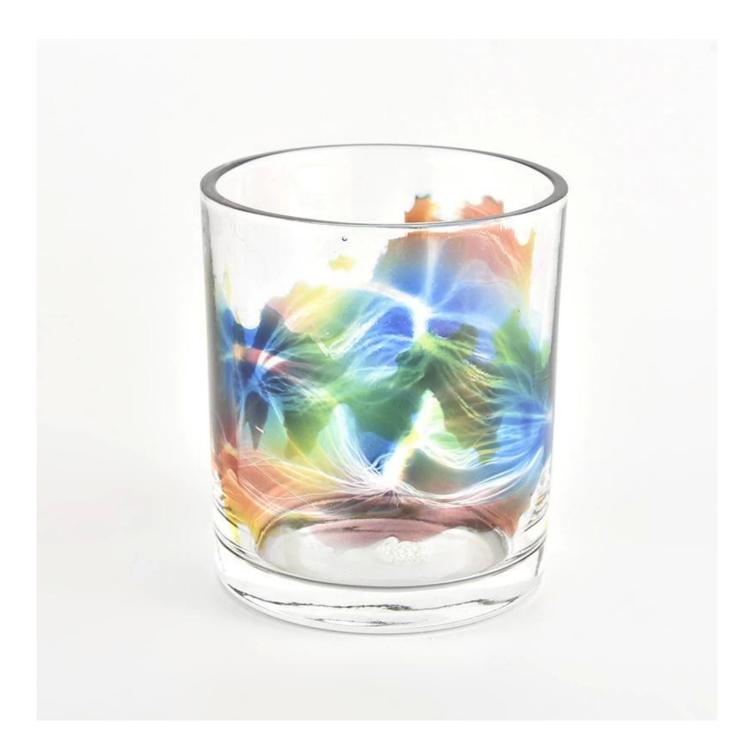

### wholesale 10 oz Candle Jars for Making Candles and Candle Vessels

<u>Sunny Glassware</u> can not only perform OEM/ODM orders, but also help many brands from concept design to actual proudcts.

Focusing on luxury fragrance products in the latest 10 years, <u>Sunny Glassware</u> is the supplier of 80% fragrance brands in the United States.

#### **Product description**

| product<br>name   | wholesale 10 oz Candle Jars for Making Candles and Candle Vessels                                                  |
|-------------------|--------------------------------------------------------------------------------------------------------------------|
| Sample<br>time    | 1. 5 days if there is glass shape and size<br>2. 15 days, if you need new shapes and sizes glass                   |
| Measure           | Item No.:SGHY22040803 Top dia: 78 mm Bottom dia: 73 mm Height: 89 mm Weight: 267 g Capcity: 262ml MOQ: 5000 pieces |
| Packing           | Normal packing,Individual gift box, PVC box, window box, color box, white box, etc                                 |
| Delivery<br>time  | Within 35 days after the sample and order confirmed                                                                |
| Payment<br>term   | 30% deposit by T/T in advance and the balance against the copy of B/L                                              |
| Shipment          | By sea,by air,by Express and your shipping agent is acceptable                                                     |
| Usage<br>Occasion | Home decor,Wedding Decoration,Wedding Favors,Decoration enhancement,                                               |