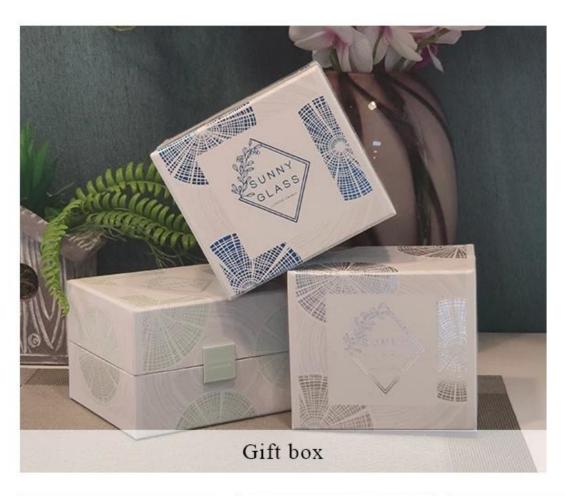

#### **Product description**

| product<br>name   | wholesale 10 oz Candle Jars for Making Candles and Candle Vessels                                                  |
|-------------------|--------------------------------------------------------------------------------------------------------------------|
| Sample<br>time    | 1. 5 days if there is glass shape and size<br>2. 15 days, if you need new shapes and sizes glass                   |
| Measure           | Item No.:SGHY22040803 Top dia: 78 mm Bottom dia: 73 mm Height: 89 mm Weight: 267 g Capcity: 262ml MOQ: 5000 pieces |
| Packing           | Normal packing,Individual gift box, PVC box, window box, color box, white box, etc                                 |
| Delivery<br>time  | Within 35 days after the sample and order confirmed                                                                |
| Payment<br>term   | 30% deposit by T/T in advance and the balance against the copy of B/L                                              |
| Shipment          | By sea,by air,by Express and your shipping agent is acceptable                                                     |
| Usage<br>Occasion | Home decor,Wedding Decoration,Wedding Favors,Decoration enhancement,                                               |

# **PACKING**