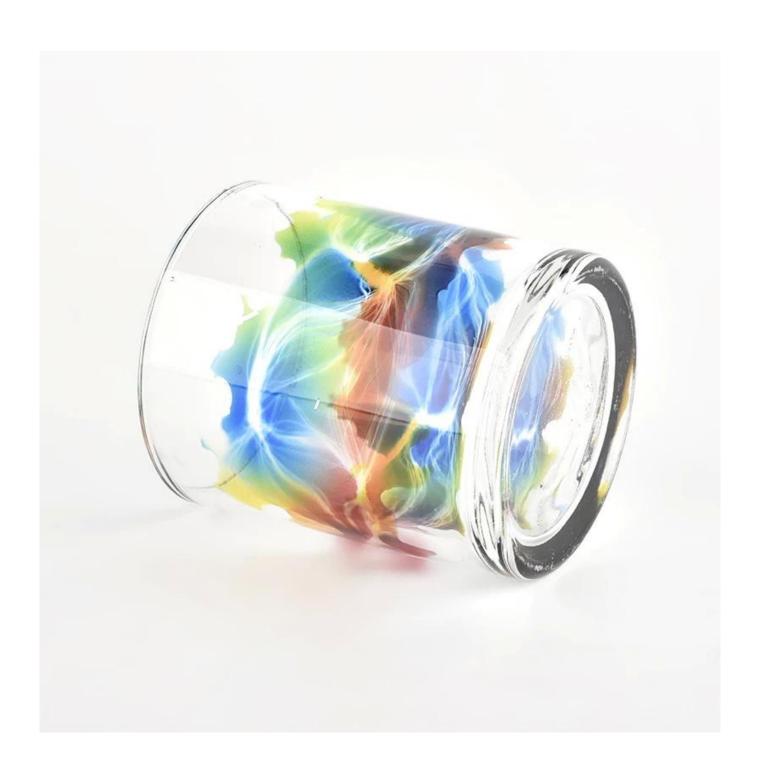

### wholesale 10 oz Candle Jars for Making Candles and Candle Vessels

<u>Sunny Glassware</u> can not only perform OEM/ODM orders, but also help many brands from concept design to actual proudcts.

Focusing on luxury fragrance products in the latest 10 years, <u>Sunny Glassware</u> is the supplier of 80% fragrance brands in the United States.

#### **Product description**

| product<br>name   | wholesale 10 oz Candle Jars for Making Candles and Candle Vessels                                                  |
|-------------------|--------------------------------------------------------------------------------------------------------------------|
| Sample<br>time    | 1. 5 days if there is glass shape and size<br>2. 15 days, if you need new shapes and sizes glass                   |
| Measure           | Item No.:SGHY22040803 Top dia: 78 mm Bottom dia: 73 mm Height: 89 mm Weight: 267 g Capcity: 262ml MOQ: 5000 pieces |
| Packing           | Normal packing,Individual gift box, PVC box, window box, color box, white box, etc                                 |
| Delivery<br>time  | Within 35 days after the sample and order confirmed                                                                |
| Payment<br>term   | 30% deposit by T/T in advance and the balance against the copy of B/L                                              |
| Shipment          | By sea,by air,by Express and your shipping agent is acceptable                                                     |
| Usage<br>Occasion | Home decor,Wedding Decoration,Wedding Favors,Decoration enhancement,                                               |