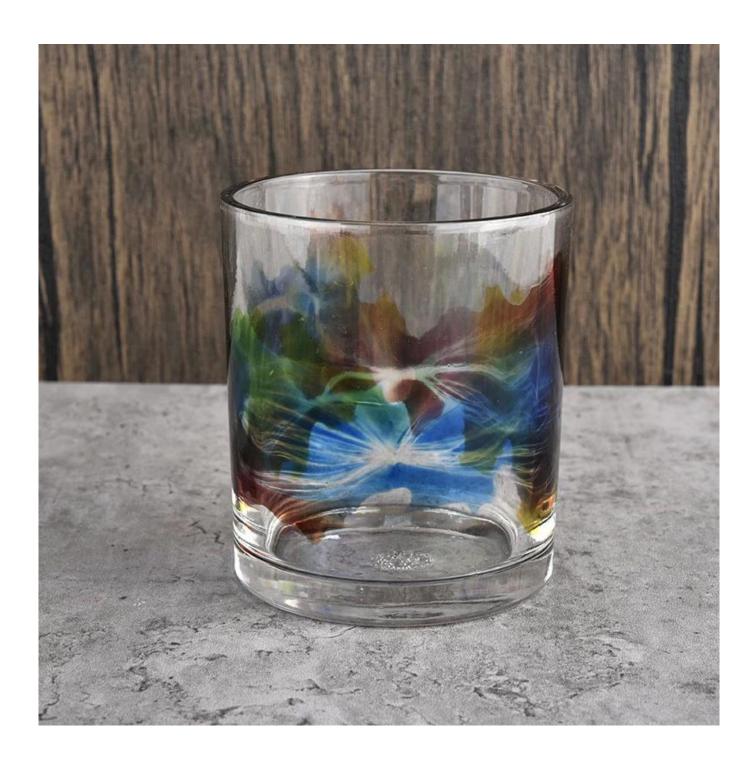

### wholesale 10 oz Candle Jars for Making Candles and Candle Vessels

<u>Sunny Glassware</u> can not only perform OEM/ODM orders, but also help many brands from concept design to actual proudcts.

Focusing on luxury fragrance products in the latest 10 years, <u>Sunny Glassware</u> is the supplier of 80% fragrance brands in the United States.

#### **Product description**

| product<br>name   | wholesale 10 oz Candle Jars for Making Candles and Candle Vessels                                                  |
|-------------------|--------------------------------------------------------------------------------------------------------------------|
| Sample<br>time    | 1. 5 days if there is glass shape and size<br>2. 15 days, if you need new shapes and sizes glass                   |
| Measure           | Item No.:SGHY22040803 Top dia: 78 mm Bottom dia: 73 mm Height: 89 mm Weight: 267 g Capcity: 262ml MOQ: 5000 pieces |
| Packing           | Normal packing,Individual gift box, PVC box, window box, color box, white box, etc                                 |
| Delivery<br>time  | Within 35 days after the sample and order confirmed                                                                |
| Payment<br>term   | 30% deposit by T/T in advance and the balance against the copy of B/L                                              |
| Shipment          | By sea,by air,by Express and your shipping agent is acceptable                                                     |
| Usage<br>Occasion | Home decor,Wedding Decoration,Wedding Favors,Decoration enhancement,                                               |