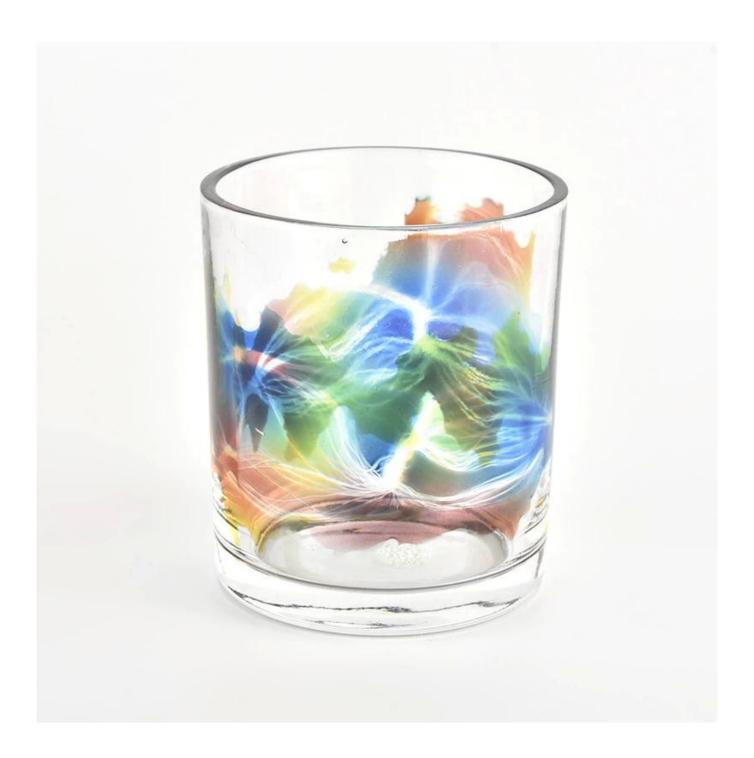

### wholesale 10 oz Candle Jars for Making Candles and Candle Vessels

<u>Sunny Glassware</u> can not only perform OEM/ODM orders, but also help many brands from concept design to actual proudcts.

Focusing on luxury fragrance products in the latest 10 years, <u>Sunny Glassware</u> is the supplier of 80% fragrance brands in the United States.

#### **Product description**

| product<br>name   | wholesale 10 oz Candle Jars for Making Candles and Candle Vessels                                                  |
|-------------------|--------------------------------------------------------------------------------------------------------------------|
| Sample<br>time    | 1. 5 days if there is glass shape and size<br>2. 15 days, if you need new shapes and sizes glass                   |
| Measure           | Item No.:SGHY22040803 Top dia: 78 mm Bottom dia: 73 mm Height: 89 mm Weight: 267 g Capcity: 262ml MOQ: 5000 pieces |
| Packing           | Normal packing,Individual gift box, PVC box, window box, color box, white box, etc                                 |
| Delivery<br>time  | Within 35 days after the sample and order confirmed                                                                |
| Payment<br>term   | 30% deposit by T/T in advance and the balance against the copy of B/L                                              |
| Shipment          | By sea,by air,by Express and your shipping agent is acceptable                                                     |
| Usage<br>Occasion | Home decor,Wedding Decoration,Wedding Favors,Decoration enhancement,                                               |