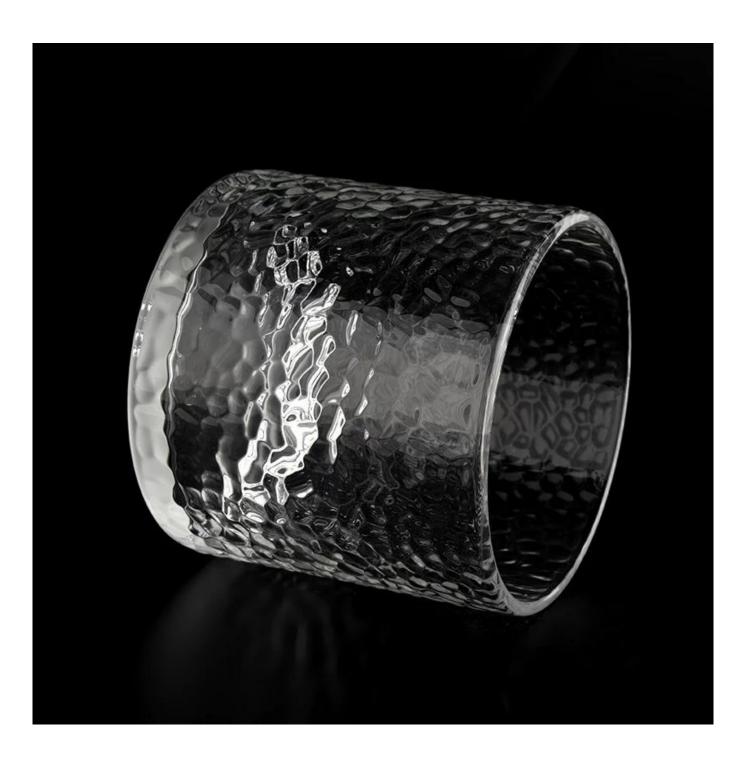

## **Product Description**

|      | SGYH22022314<br>wholesale glass candle containers with emboss pattern<br>Size:                       |
|------|------------------------------------------------------------------------------------------------------|
| Item | Top dia:95mm<br>Bottom dia[]95mm<br>Height[]90mm<br>Weight[]397g<br>Capacity:476ml<br>MOQIF50000 pcs |
|      | 400ml pour 9oz wax<br>Manufacturing: machine made<br>Sampling time: 5 ~ 7 days after confirmation    |