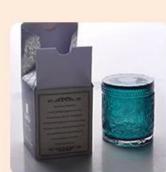

## **Product Description**

|      | SGYH22022314<br>wholesale glass candle containers with emboss pattern<br>Size:                       |
|------|------------------------------------------------------------------------------------------------------|
| Item | Top dia:95mm<br>Bottom dia[]95mm<br>Height[]90mm<br>Weight[]397g<br>Capacity:476ml<br>MOQIF50000 pcs |
|      | 400ml pour 9oz wax<br>Manufacturing: machine made<br>Sampling time: 5 ~ 7 days after confirmation    |