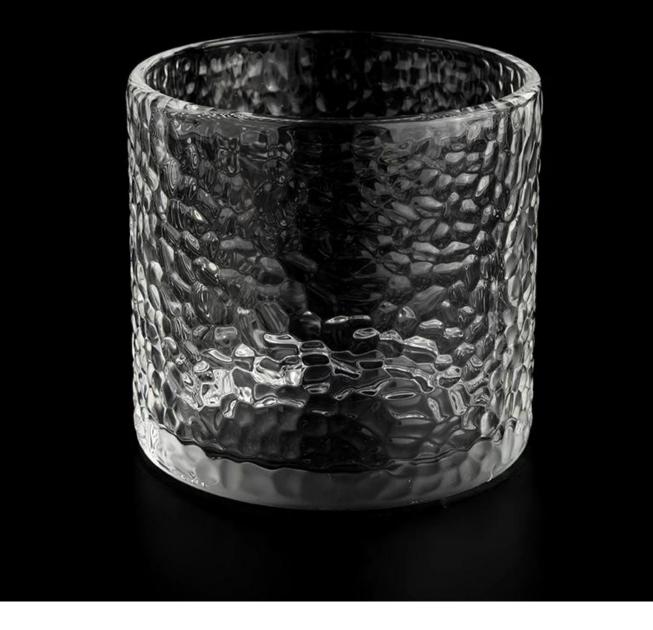

## **Product Description**

|      | SGYH22022314<br>wholesale glass candle containers with emboss pattern<br>Size:                       |
|------|------------------------------------------------------------------------------------------------------|
| Item | Top dia:95mm<br>Bottom dia[]95mm<br>Height[]90mm<br>Weight[]397g<br>Capacity:476ml<br>MOQIF50000 pcs |
|      | 400ml pour 9oz wax<br>Manufacturing: machine made<br>Sampling time: 5 ~ 7 days after confirmation    |