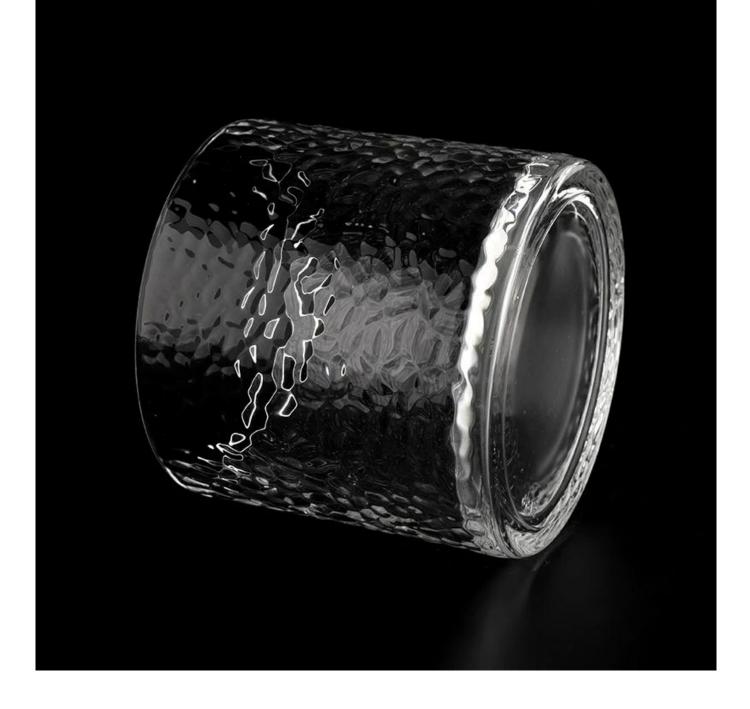

## **Product Description**

|      | SGYH22022314<br>wholesale glass candle containers with emboss pattern<br>Size:                       |
|------|------------------------------------------------------------------------------------------------------|
| Item | Top dia:95mm<br>Bottom dia[]95mm<br>Height[]90mm<br>Weight[]397g<br>Capacity:476ml<br>MOQIF50000 pcs |
|      | 400ml pour 9oz wax<br>Manufacturing: machine made<br>Sampling time: 5 ~ 7 days after confirmation    |