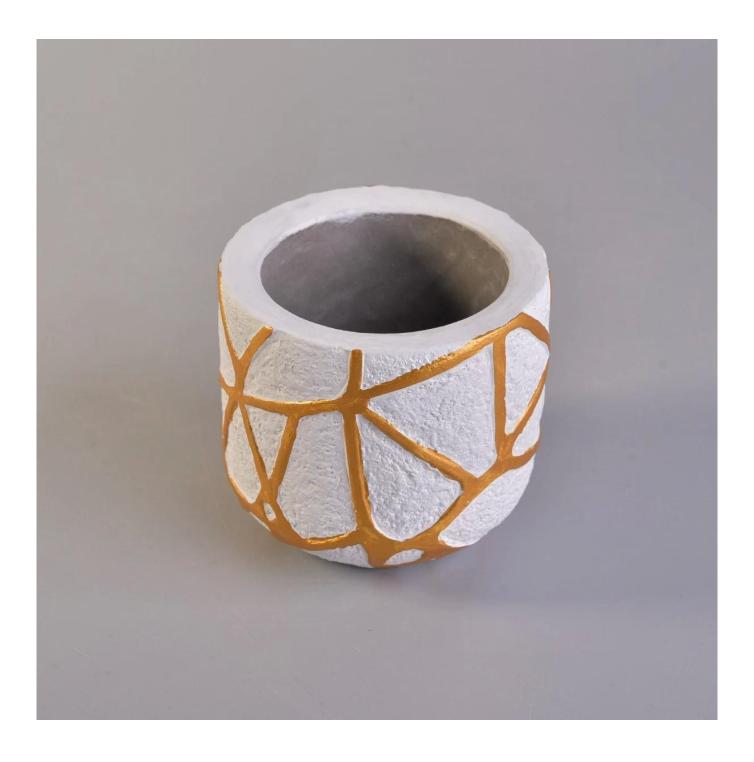

# **S**unny Glassware with our fragrance brands cusotmers, dependency of life and death

| Product name | 8oz 10oz 14oz Sunny cylinder custom empty gold cement candle vessel |
|--------------|---------------------------------------------------------------------|
| Decorations  | decal printing on ceramic candle holders                            |