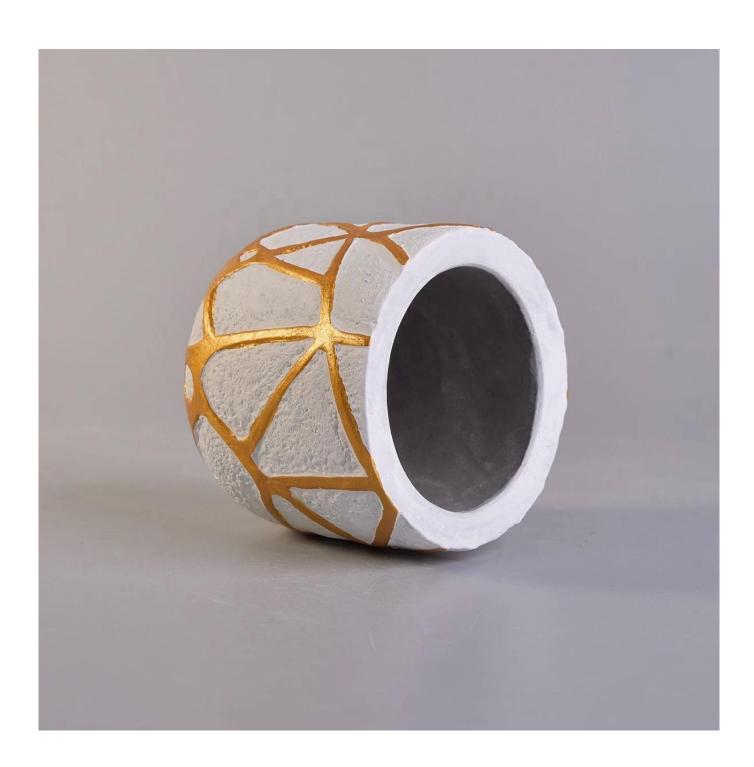

# **S**unny Glassware with our fragrance brands cusotmers, dependency of life and death

| Product name | 8oz 10oz 14oz Sunny cylinder custom empty gold cement candle vessel |
|--------------|---------------------------------------------------------------------|
| Decorations  | decal printing on ceramic candle holders                            |