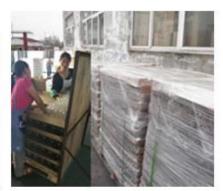

## Is Machine Production Line

1.Material Cutting

2.Moulding

3.Annealing

4.Annealing-Done

5.Inspection

6.Packing

7.Storage Warehouse