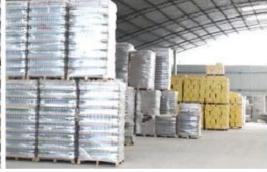

## Is Machine Production Line

1.Material Cutting

2.Moulding

3.Annealing

4.Annealing-Done

5.Inspection

6.Packing

7.Storage Warehouse