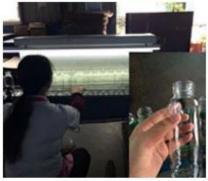

## Is Machine Production Line

1.Material Cutting

2.Moulding

3.Annealing

4.Annealing-Done

5.Inspection

6.Packing

7.Storage Warehouse