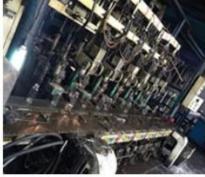

## **Production Line**

## Is Machine Production Line

1.Material Cutting

2.Moulding

3.Annealing

4.Annealing-Done

5.Inspection

6.Packing

7.Storage Warehouse