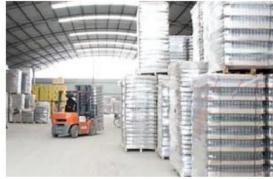

## Is Machine Production Line

1.Material Cutting

2.Moulding

3.Annealing

4.Annealing-Done

5.Inspection

6.Packing

7.Storage Warehouse