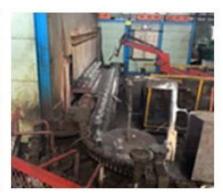

## **Production Line**

## Is Machine Production Line

1.Material Cutting

2.Moulding

3.Annealing

4.Annealing-Done

5.Inspection

6.Packing

7.Storage Warehouse