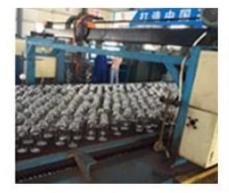

## **Production Line**

## Is Machine Production Line

1.Material Cutting

2.Moulding

3.Annealing

4.Annealing-Done

5.Inspection

6.Packing

7.Storage Warehouse