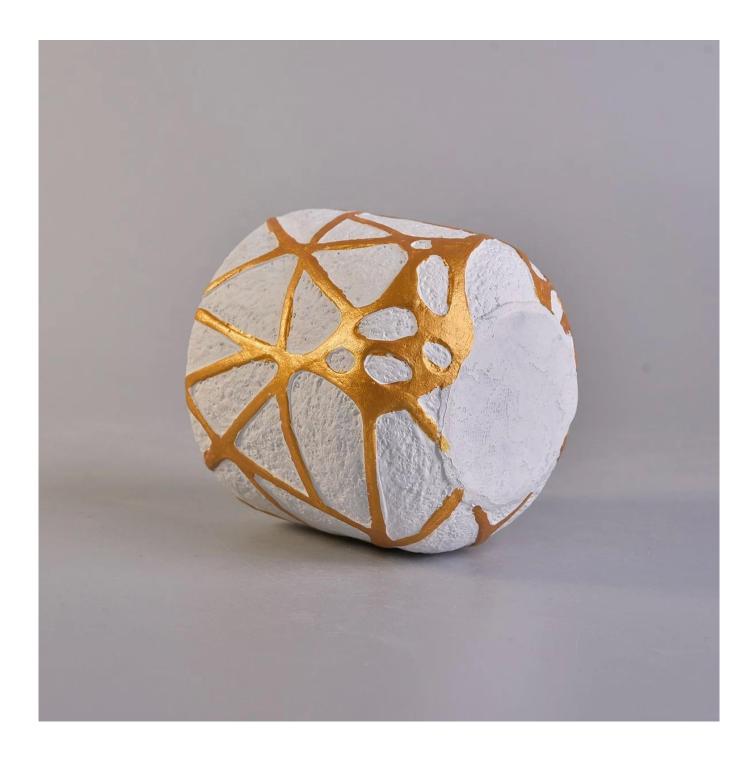

# **S**unny Glassware with our fragrance brands cusotmers, dependency of life and death

| Product name | 8oz 10oz 14oz Sunny cylinder custom empty gold cement candle vessel |
|--------------|---------------------------------------------------------------------|
| Decorations  | decal printing on ceramic candle holders                            |