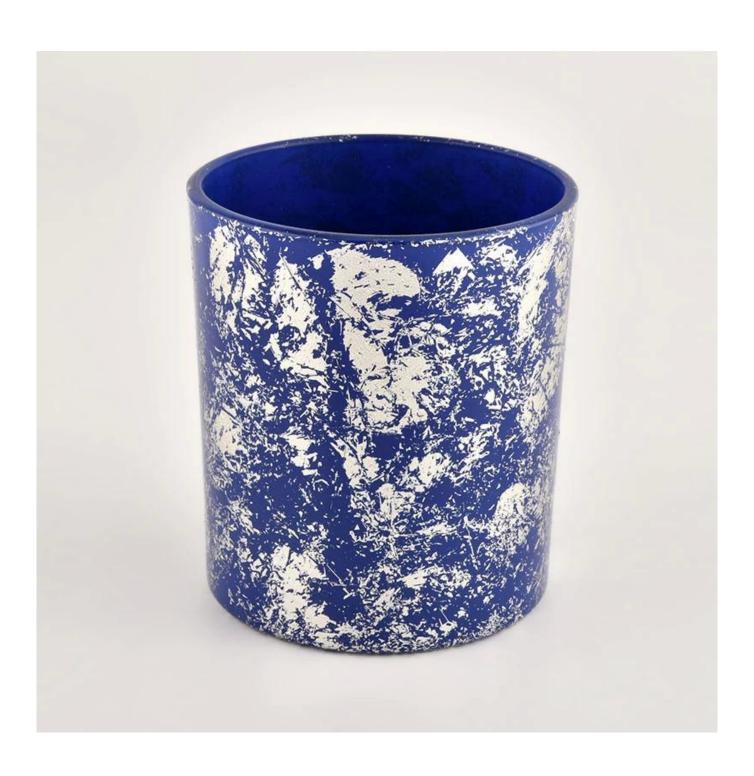

Custom luxury candle jars white printing dust with bule glass candle jar

<u>Sunny Glassware</u> can not only perform OEM/ODM orders, but also help many brands from concept design to actual proudcts.

Focusing on luxury fragrance products in the latest 10 years, <u>Sunny Glassware</u> is the supplier of 80% fragrance brands in the United States.

## **Product description**

| product<br>name      | Custom luxury candle jars white printing dust with bule glass candle jar                                             |
|----------------------|----------------------------------------------------------------------------------------------------------------------|
| Sample time          | <ol> <li>5 days if there is glass shape and size</li> <li>15 days, if you need new shapes and sizes glass</li> </ol> |
| Measure              | Item No.:SGHL21112622 Top dia:80mm Bottom dia:74mm Height:90mm Weight:303g Capacity:290ml                            |
| Packing              | Normal packing,Individual gift box, PVC box, window box, color box, white box, etc                                   |
| <b>Delivery time</b> | Within 35 days after the sample and order confirmed                                                                  |
| Payment term         | 30% deposit by T/T in advance and the balance against the copy of B/L                                                |
| Shipment             | By sea,by air,by Express and your shipping agent is acceptable                                                       |
| Usage<br>Occasion    | Home decor,Wedding Decoration,Wedding Favors,Decoration enhancement,                                                 |