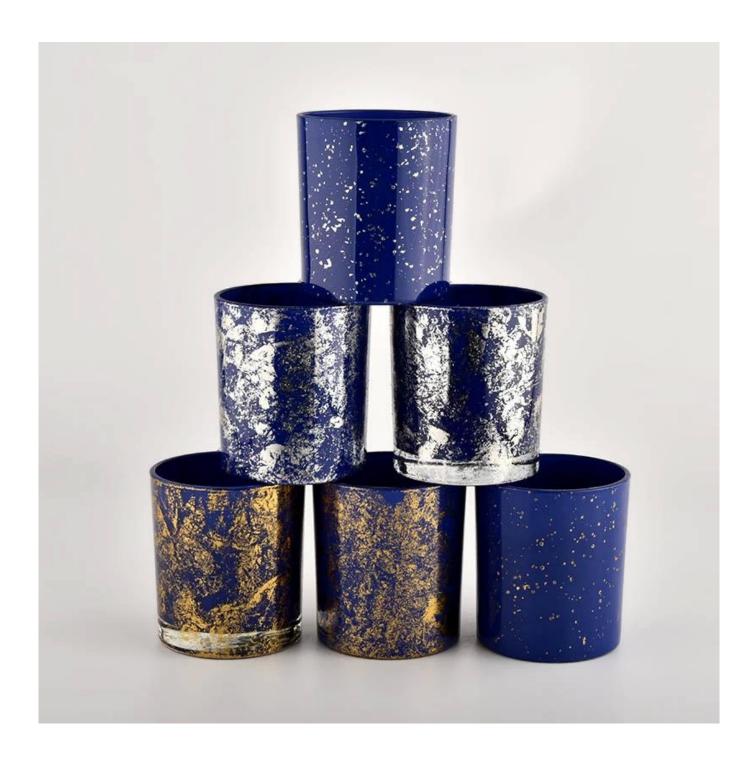

Custom luxury candle jars white printing dust with bule glass candle jar

<u>Sunny Glassware</u> can not only perform OEM/ODM orders, but also help many brands from concept design to actual proudcts.

Focusing on luxury fragrance products in the latest 10 years, <u>Sunny Glassware</u> is the supplier of 80% fragrance brands in the United States.

## **Product description**

| product<br>name      | Custom luxury candle jars white printing dust with bule glass candle jar                                             |
|----------------------|----------------------------------------------------------------------------------------------------------------------|
| Sample time          | <ol> <li>5 days if there is glass shape and size</li> <li>15 days, if you need new shapes and sizes glass</li> </ol> |
| Measure              | Item No.:SGHL21112622 Top dia:80mm Bottom dia:74mm Height:90mm Weight:303g Capacity:290ml                            |
| Packing              | Normal packing,Individual gift box, PVC box, window box, color box, white box, etc                                   |
| <b>Delivery time</b> | Within 35 days after the sample and order confirmed                                                                  |
| Payment term         | 30% deposit by T/T in advance and the balance against the copy of B/L                                                |
| Shipment             | By sea,by air,by Express and your shipping agent is acceptable                                                       |
| Usage<br>Occasion    | Home decor,Wedding Decoration,Wedding Favors,Decoration enhancement,                                                 |