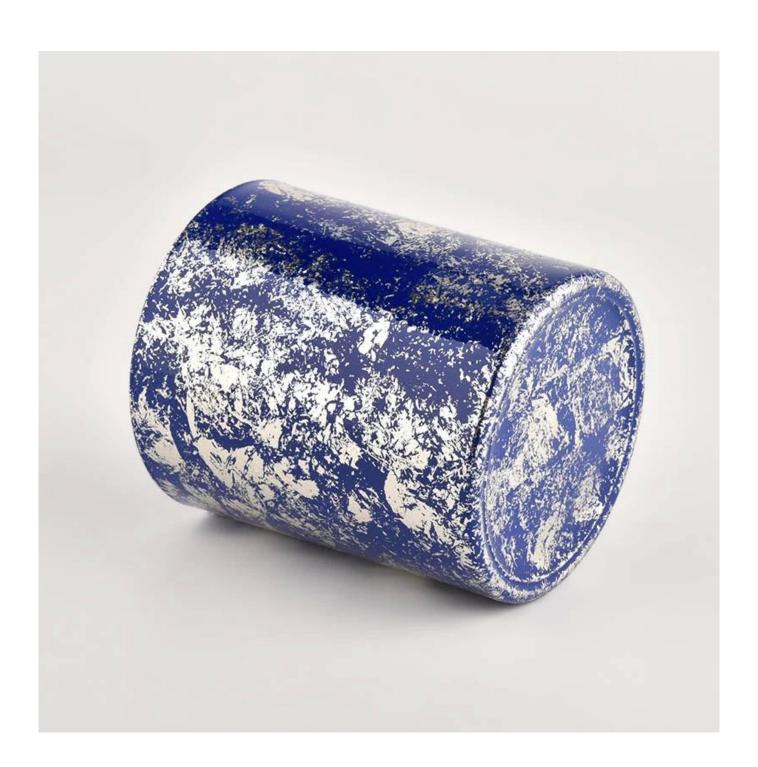

Custom luxury candle jars white printing dust with bule glass candle jar

<u>Sunny Glassware</u> can not only perform OEM/ODM orders, but also help many brands from concept design to actual proudcts.

Focusing on luxury fragrance products in the latest 10 years, <u>Sunny Glassware</u> is the supplier of 80% fragrance brands in the United States.

## **Product description**

| product<br>name      | Custom luxury candle jars white printing dust with bule glass candle jar                                             |
|----------------------|----------------------------------------------------------------------------------------------------------------------|
| Sample time          | <ol> <li>5 days if there is glass shape and size</li> <li>15 days, if you need new shapes and sizes glass</li> </ol> |
| Measure              | Item No.:SGHL21112622 Top dia:80mm Bottom dia:74mm Height:90mm Weight:303g Capacity:290ml                            |
| Packing              | Normal packing,Individual gift box, PVC box, window box, color box, white box, etc                                   |
| <b>Delivery time</b> | Within 35 days after the sample and order confirmed                                                                  |
| Payment term         | 30% deposit by T/T in advance and the balance against the copy of B/L                                                |
| Shipment             | By sea,by air,by Express and your shipping agent is acceptable                                                       |
| Usage<br>Occasion    | Home decor,Wedding Decoration,Wedding Favors,Decoration enhancement,                                                 |