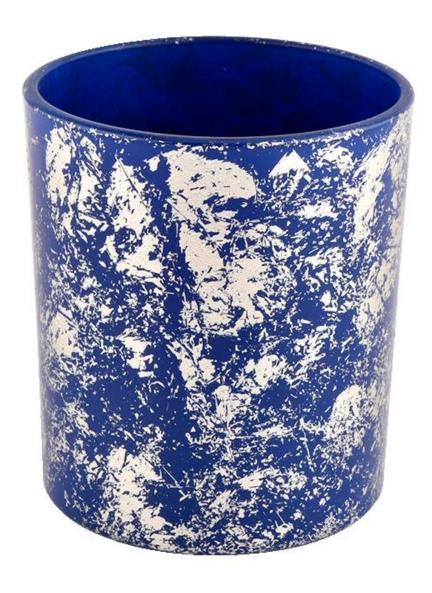

Custom luxury candle jars white printing dust with bule glass candle jar

<u>Sunny Glassware</u> can not only perform OEM/ODM orders, but also help many brands from concept design to actual proudcts.

Focusing on luxury fragrance products in the latest 10 years, <u>Sunny Glassware</u> is the supplier of 80% fragrance brands in the United States.

## **Product description**

| product<br>name      | Custom luxury candle jars white printing dust with bule glass candle jar                                             |
|----------------------|----------------------------------------------------------------------------------------------------------------------|
| Sample time          | <ol> <li>5 days if there is glass shape and size</li> <li>15 days, if you need new shapes and sizes glass</li> </ol> |
| Measure              | Item No.:SGHL21112622 Top dia:80mm Bottom dia:74mm Height:90mm Weight:303g Capacity:290ml                            |
| Packing              | Normal packing,Individual gift box, PVC box, window box, color box, white box, etc                                   |
| <b>Delivery time</b> | Within 35 days after the sample and order confirmed                                                                  |
| Payment term         | 30% deposit by T/T in advance and the balance against the copy of B/L                                                |
| Shipment             | By sea,by air,by Express and your shipping agent is acceptable                                                       |
| Usage<br>Occasion    | Home decor,Wedding Decoration,Wedding Favors,Decoration enhancement,                                                 |