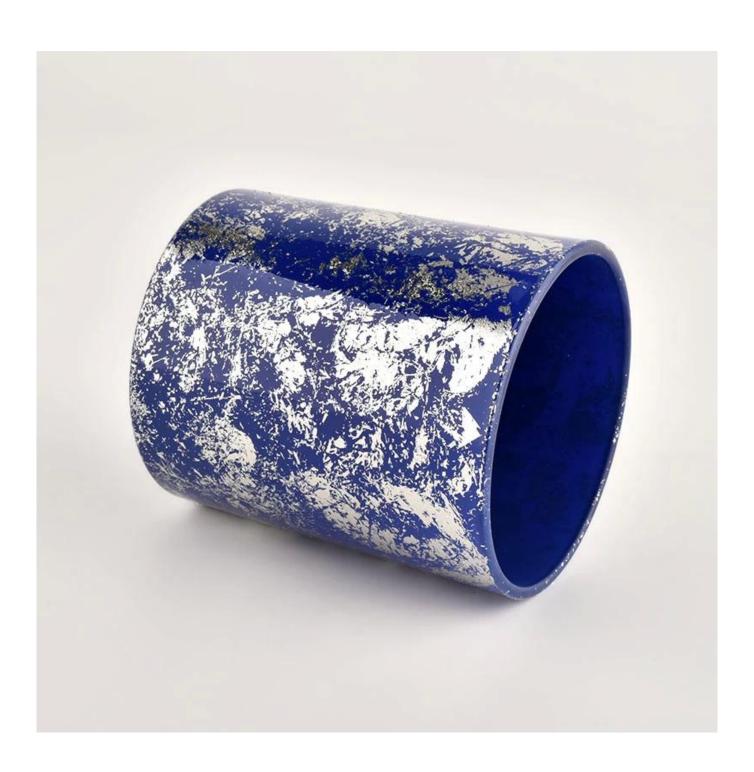

Custom luxury candle jars white printing dust with bule glass candle jar

<u>Sunny Glassware</u> can not only perform OEM/ODM orders, but also help many brands from concept design to actual proudcts.

Focusing on luxury fragrance products in the latest 10 years, <u>Sunny Glassware</u> is the supplier of 80% fragrance brands in the United States.

## **Product description**

| product<br>name      | Custom luxury candle jars white printing dust with bule glass candle jar                                             |
|----------------------|----------------------------------------------------------------------------------------------------------------------|
| Sample time          | <ol> <li>5 days if there is glass shape and size</li> <li>15 days, if you need new shapes and sizes glass</li> </ol> |
| Measure              | Item No.:SGHL21112622 Top dia:80mm Bottom dia:74mm Height:90mm Weight:303g Capacity:290ml                            |
| Packing              | Normal packing,Individual gift box, PVC box, window box, color box, white box, etc                                   |
| <b>Delivery time</b> | Within 35 days after the sample and order confirmed                                                                  |
| Payment term         | 30% deposit by T/T in advance and the balance against the copy of B/L                                                |
| Shipment             | By sea,by air,by Express and your shipping agent is acceptable                                                       |
| Usage<br>Occasion    | Home decor,Wedding Decoration,Wedding Favors,Decoration enhancement,                                                 |