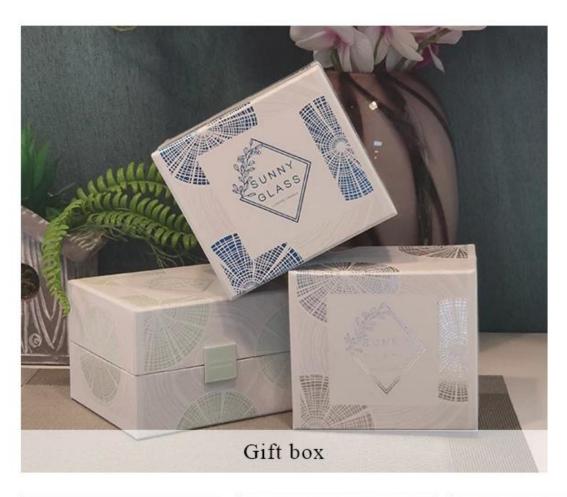

## **Product description**

| product<br>name      | Custom luxury candle jars white printing dust with bule glass candle jar                                             |
|----------------------|----------------------------------------------------------------------------------------------------------------------|
| Sample time          | <ol> <li>5 days if there is glass shape and size</li> <li>15 days, if you need new shapes and sizes glass</li> </ol> |
| Measure              | Item No.:SGHL21112622 Top dia:80mm Bottom dia:74mm Height:90mm Weight:303g Capacity:290ml                            |
| Packing              | Normal packing,Individual gift box, PVC box, window box, color box, white box, etc                                   |
| <b>Delivery time</b> | Within 35 days after the sample and order confirmed                                                                  |
| Payment term         | 30% deposit by T/T in advance and the balance against the copy of B/L                                                |
| Shipment             | By sea,by air,by Express and your shipping agent is acceptable                                                       |
| Usage<br>Occasion    | Home decor,Wedding Decoration,Wedding Favors,Decoration enhancement,                                                 |

# **PACKING**