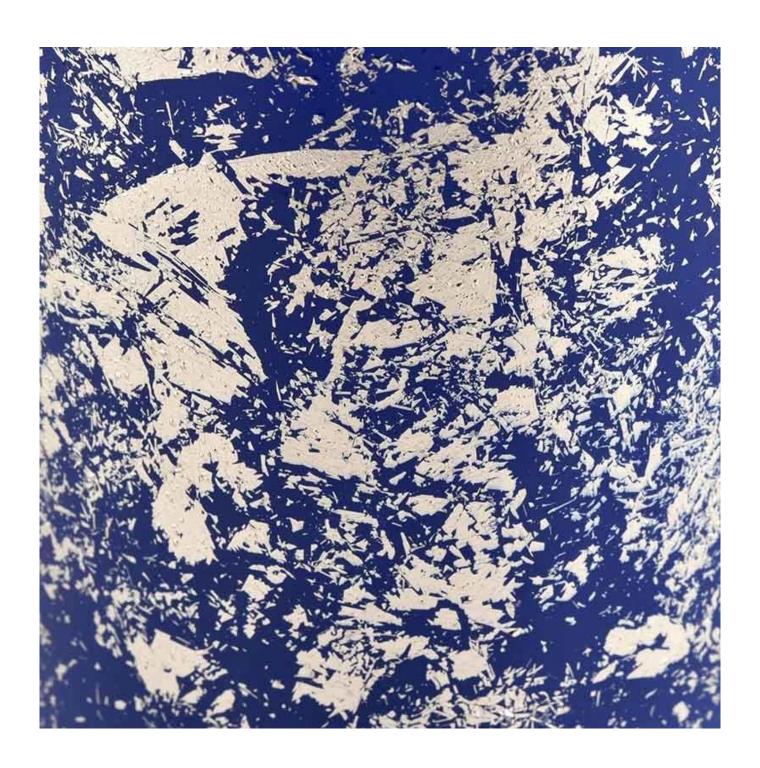

Custom luxury candle jars white printing dust with bule glass candle jar

<u>Sunny Glassware</u> can not only perform OEM/ODM orders, but also help many brands from concept design to actual proudcts.

Focusing on luxury fragrance products in the latest 10 years, <u>Sunny Glassware</u> is the supplier of 80% fragrance brands in the United States.

## **Product description**

| product<br>name      | Custom luxury candle jars white printing dust with bule glass candle jar                                             |
|----------------------|----------------------------------------------------------------------------------------------------------------------|
| Sample time          | <ol> <li>5 days if there is glass shape and size</li> <li>15 days, if you need new shapes and sizes glass</li> </ol> |
| Measure              | Item No.:SGHL21112622 Top dia:80mm Bottom dia:74mm Height:90mm Weight:303g Capacity:290ml                            |
| Packing              | Normal packing,Individual gift box, PVC box, window box, color box, white box, etc                                   |
| <b>Delivery time</b> | Within 35 days after the sample and order confirmed                                                                  |
| Payment term         | 30% deposit by T/T in advance and the balance against the copy of B/L                                                |
| Shipment             | By sea,by air,by Express and your shipping agent is acceptable                                                       |
| Usage<br>Occasion    | Home decor,Wedding Decoration,Wedding Favors,Decoration enhancement,                                                 |