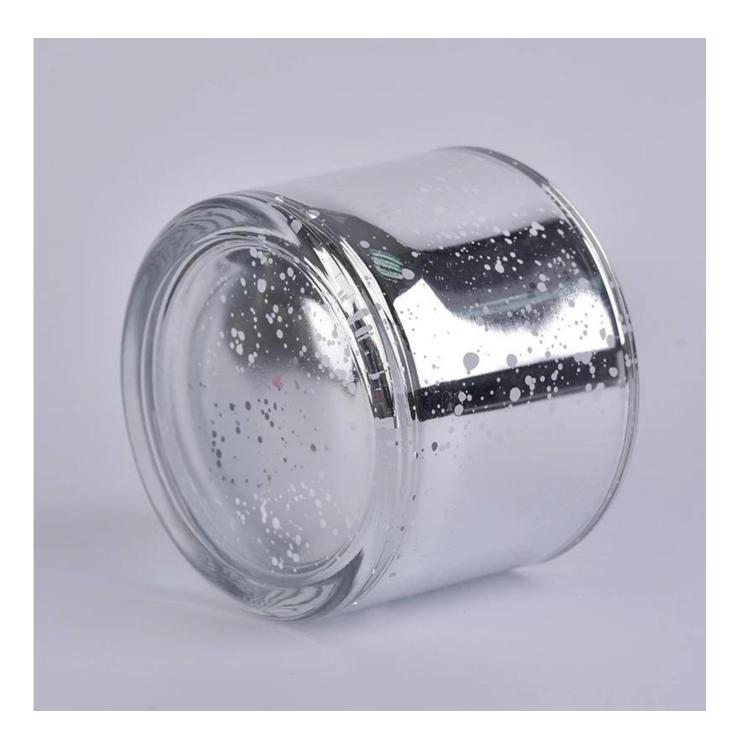

 $\mathbf{S}_{unny}$  Glassware with our fragrance brands cusotmers, dependency of life and death

| Product name         | Luxury brand 2 wick candle jars with wooden lids                       |  |
|----------------------|------------------------------------------------------------------------|--|
| Decorations          | 2 wick candle jars with wooden lids for luxury fragrance brand         |  |
| Sample lead time     | 5 days if at exist shaped and size of glass candle holders             |  |
|                      | 15~30 days for new shape or size of glass candle jars with lids        |  |
| Production lead time | 35~50 days after the sample and order confirmed                        |  |
| OEM/ODM order        | We could create new mold for your own design                           |  |
|                      | Moreover,we could design for you by your own idea to be a real product |  |