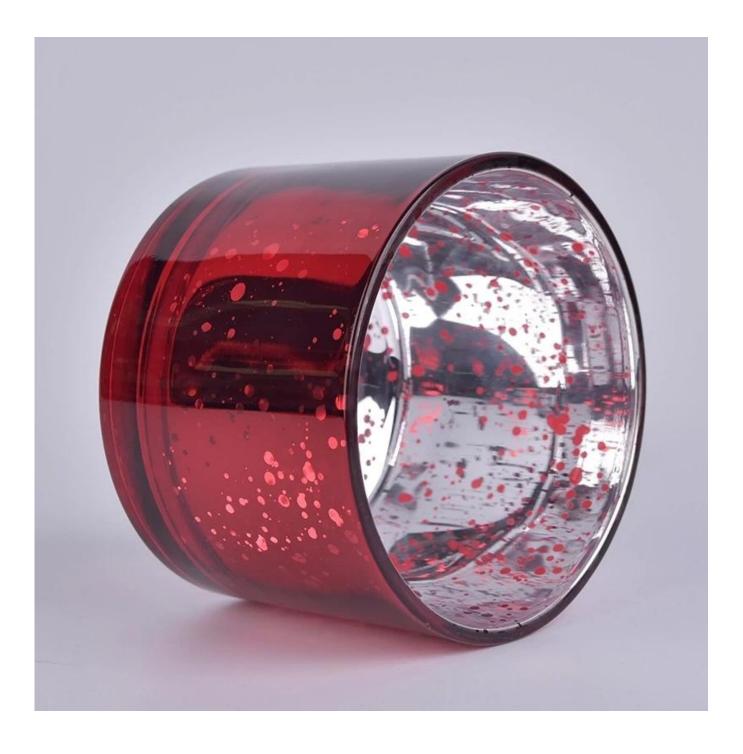

 $\mathbf{S}_{unny}$  Glassware with our fragrance brands cusotmers, dependency of life and death

| Product name         | Luxury brand 2 wick candle jars with wooden lids                       |  |
|----------------------|------------------------------------------------------------------------|--|
| Decorations          | 2 wick candle jars with wooden lids for luxury fragrance brand         |  |
| Sample lead time     | 5 days if at exist shaped and size of glass candle holders             |  |
|                      | 15~30 days for new shape or size of glass candle jars with lids        |  |
| Production lead time | 35~50 days after the sample and order confirmed                        |  |
| OEM/ODM order        | We could create new mold for your own design                           |  |
|                      | Moreover,we could design for you by your own idea to be a real product |  |