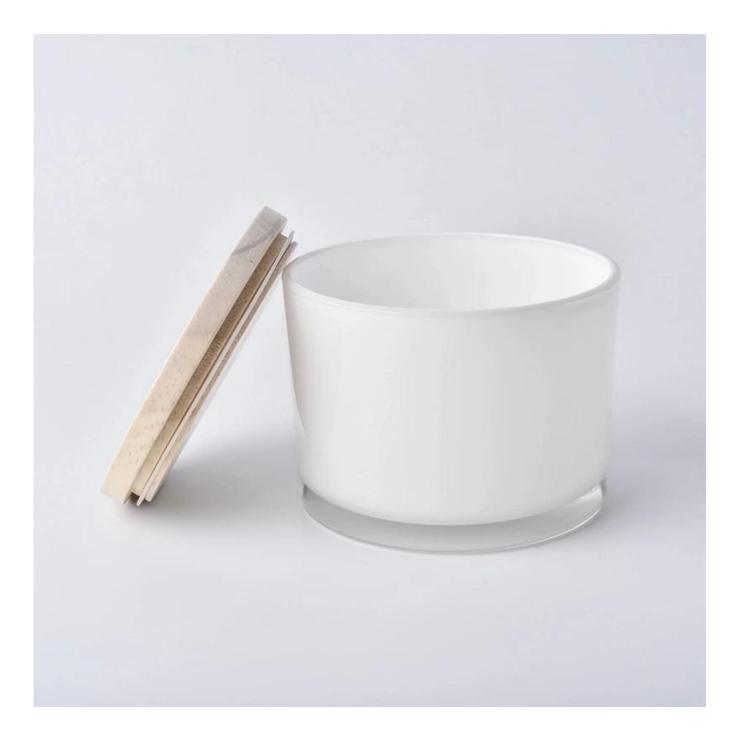

 $\mathbf{S}_{unny}$  Glassware with our fragrance brands cusotmers, dependency of life and death

| Product name         | Luxury brand 2 wick candle jars with wooden lids                       |  |
|----------------------|------------------------------------------------------------------------|--|
| Decorations          | 2 wick candle jars with wooden lids for luxury fragrance brand         |  |
| Sample lead time     | 5 days if at exist shaped and size of glass candle holders             |  |
|                      | 15~30 days for new shape or size of glass candle jars with lids        |  |
| Production lead time | 35~50 days after the sample and order confirmed                        |  |
| OEM/ODM order        | We could create new mold for your own design                           |  |
|                      | Moreover,we could design for you by your own idea to be a real product |  |