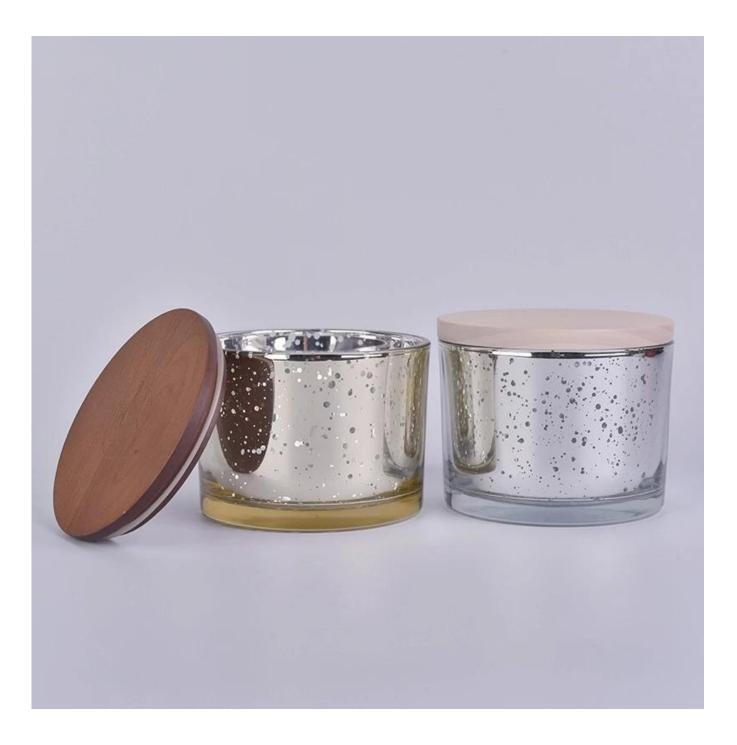

 $\mathbf{S}_{unny}$  Glassware with our fragrance brands cusotmers, dependency of life and death

| Product name         | Luxury brand 2 wick candle jars with wooden lids                       |  |
|----------------------|------------------------------------------------------------------------|--|
| Decorations          | 2 wick candle jars with wooden lids for luxury fragrance brand         |  |
| Sample lead time     | 5 days if at exist shaped and size of glass candle holders             |  |
|                      | 15~30 days for new shape or size of glass candle jars with lids        |  |
| Production lead time | 35~50 days after the sample and order confirmed                        |  |
| OEM/ODM order        | We could create new mold for your own design                           |  |
|                      | Moreover,we could design for you by your own idea to be a real product |  |