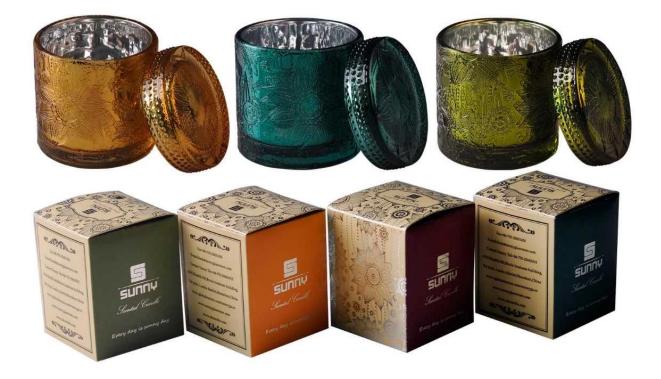

 $\mathbf{S}_{unny}$  Glassware with our fragrance brands cusotmers, dependency of life and death

| Product name         | Luxury brand 2 wick candle jars with wooden lids                       |  |
|----------------------|------------------------------------------------------------------------|--|
| Decorations          | 2 wick candle jars with wooden lids for luxury fragrance brand         |  |
| Sample lead time     | 5 days if at exist shaped and size of glass candle holders             |  |
|                      | 15~30 days for new shape or size of glass candle jars with lids        |  |
| Production lead time | 35~50 days after the sample and order confirmed                        |  |
| OEM/ODM order        | We could create new mold for your own design                           |  |
|                      | Moreover,we could design for you by your own idea to be a real product |  |

### All the images on this site are copyrighted by Sunny Glassware.

Any unauthorized reprinting will be regarded as copyright infringement.

Accessories