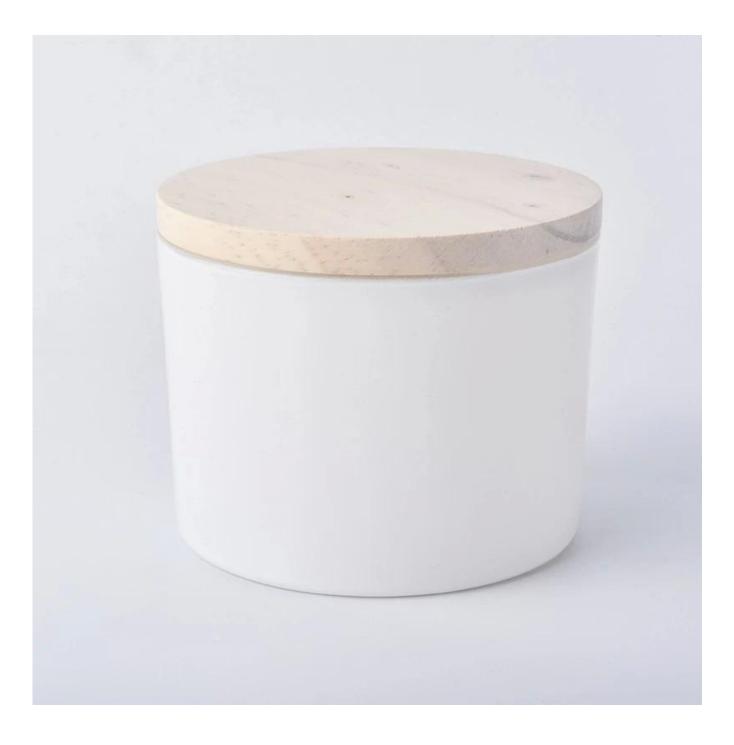

 $\mathbf{S}_{unny}$  Glassware with our fragrance brands cusotmers, dependency of life and death

| Product name         | Luxury brand 2 wick candle jars with wooden lids                       |  |
|----------------------|------------------------------------------------------------------------|--|
| Decorations          | 2 wick candle jars with wooden lids for luxury fragrance brand         |  |
| Sample lead time     | 5 days if at exist shaped and size of glass candle holders             |  |
|                      | 15~30 days for new shape or size of glass candle jars with lids        |  |
| Production lead time | 35~50 days after the sample and order confirmed                        |  |
| OEM/ODM order        | We could create new mold for your own design                           |  |
|                      | Moreover,we could design for you by your own idea to be a real product |  |