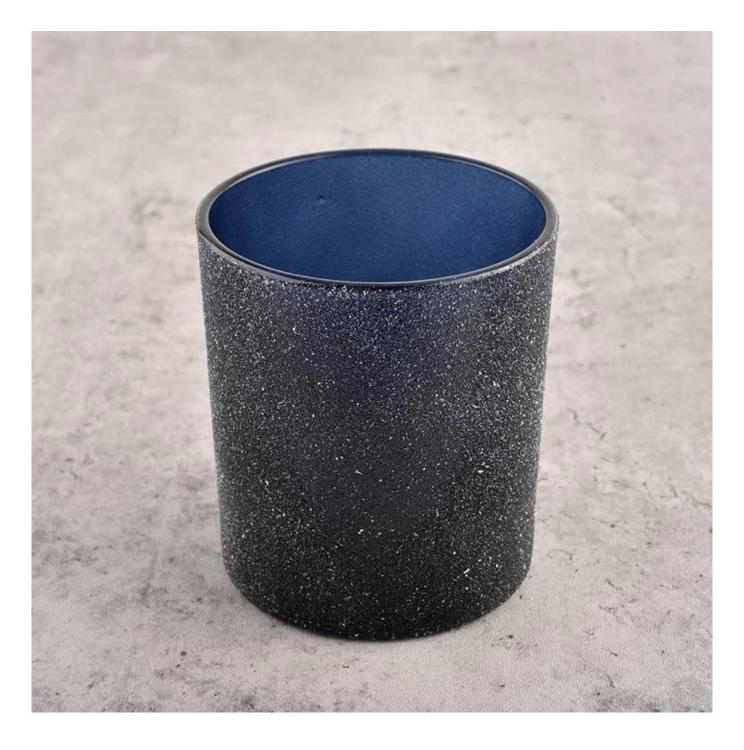

# Special technique grind glass candle jar for home decoration

Why Choose **Sunny Glassware** 

- Upmost dedication to design, never compression on quality
- <u>Sunny Glassware</u> strictly protect the customers' designs, all the newly designed items from us haven't been copied in three years.
- Product quality is the major focus in <u>Sunny Glassware</u>. <u>Sunny Glassware</u> once demolished 80,000 pcs of glass vessel with barely visible blemish.

# product description

| product<br>name   | Special technique grind glass candle jar for home decoration                                                         |
|-------------------|----------------------------------------------------------------------------------------------------------------------|
| Sample<br>time    | <ol> <li>5 days if there is glass shape and size</li> <li>15 days, if you need new shapes and sizes glass</li> </ol> |
| Measure           | Item No.:SGHL21121521 Top dia: 80mm Bottom dia: 74mm Height: 90mm Weight: 290g Capacity: 300ml                       |
| Packing           | Normal packing, Individual gift box, PVC box, window box, color box, white box, etc                                  |
| Delivery<br>time  | Within 35 days after the sample and order confirmed                                                                  |
| Payment<br>term   | 30% deposit by T/T in advance and the balance against the copy of B/L                                                |
| Shipment          | By sea,by air,by Express and your shipping agent is acceptable                                                       |
| Usage<br>Occasion | Home decor,Wedding Decoration,Wedding Favors,Decoration enhancement,                                                 |

Unusual shapes and simple style-perfect for presenting your style in any room. Quality, impressive style and these <u>glass candle jar</u> so very gift worthy.

This gorgeous glass candle jar matches with any home decoration furniture, for example, dining table, cooking bench, dressing table, tea table, coffee bar and bookshelves. It is also easy going with restaurants and hotels. When the candle is lighted, the room is filled with aroma!

This decorative candle jar is the perfect gift for friendship and makes a elegance high-end gift for your loved ones. Everyone will appreciate the craftsmanship quality of this exquisite glass candle jar.