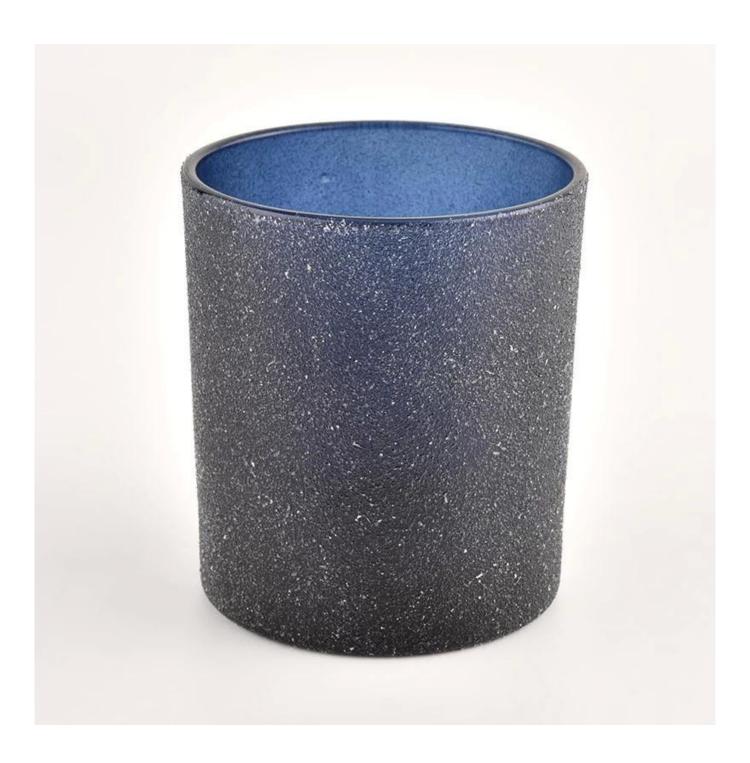

# Special technique grind glass candle jar for home decoration

Why Choose **Sunny Glassware** 

- Upmost dedication to design, never compression on quality
- <u>Sunny Glassware</u> strictly protect the customers' designs, all the newly designed items from us haven't been copied in three years.
- Product quality is the major focus in <u>Sunny Glassware</u>. <u>Sunny Glassware</u> once demolished 80,000 pcs of glass vessel with barely visible blemish.

# product description

| product<br>name   | Special technique grind glass candle jar for home decoration                                                         |
|-------------------|----------------------------------------------------------------------------------------------------------------------|
| Sample<br>time    | <ol> <li>5 days if there is glass shape and size</li> <li>15 days, if you need new shapes and sizes glass</li> </ol> |
| Measure           | Item No.:SGHL21121521 Top dia: 80mm Bottom dia: 74mm Height: 90mm Weight: 290g Capacity: 300ml                       |
| Packing           | Normal packing, Individual gift box, PVC box, window box, color box, white box, etc                                  |
| Delivery<br>time  | Within 35 days after the sample and order confirmed                                                                  |
| Payment<br>term   | 30% deposit by T/T in advance and the balance against the copy of B/L                                                |
| Shipment          | By sea,by air,by Express and your shipping agent is acceptable                                                       |
| Usage<br>Occasion | Home decor,Wedding Decoration,Wedding Favors,Decoration enhancement,                                                 |

Unusual shapes and simple style-perfect for presenting your style in any room. Quality, impressive style and these <u>glass candle jar</u> so very gift worthy.

This gorgeous glass candle jar matches with any home decoration furniture, for example, dining table, cooking bench, dressing table, tea table, coffee bar and bookshelves. It is also easy going with restaurants and hotels. When the candle is lighted, the room is filled with aroma!

This decorative candle jar is the perfect gift for friendship and makes a elegance high-end gift for your loved ones. Everyone will appreciate the craftsmanship quality of this exquisite glass candle jar.