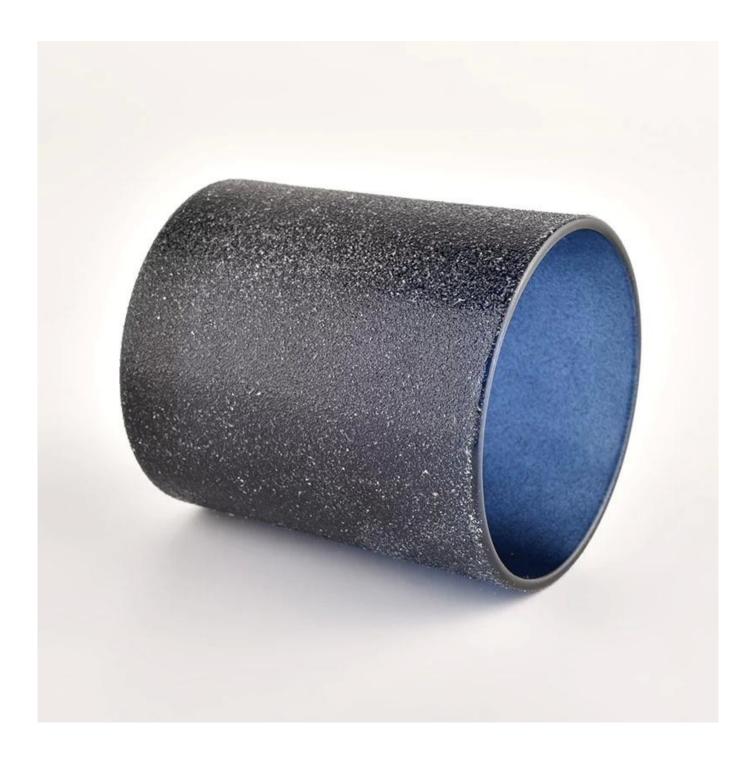

# Special technique grind glass candle jar for home decoration

Why Choose **Sunny Glassware** 

- Upmost dedication to design, never compression on quality
- <u>Sunny Glassware</u> strictly protect the customers' designs, all the newly designed items from us haven't been copied in three years.
- Product quality is the major focus in <u>Sunny Glassware</u>. <u>Sunny Glassware</u> once demolished 80,000 pcs of glass vessel with barely visible blemish.

# product description

| product<br>name   | Special technique grind glass candle jar for home decoration                                                         |
|-------------------|----------------------------------------------------------------------------------------------------------------------|
| Sample<br>time    | <ol> <li>5 days if there is glass shape and size</li> <li>15 days, if you need new shapes and sizes glass</li> </ol> |
| Measure           | Item No.:SGHL21121521 Top dia: 80mm Bottom dia: 74mm Height: 90mm Weight: 290g Capacity: 300ml                       |
| Packing           | Normal packing, Individual gift box, PVC box, window box, color box, white box, etc                                  |
| Delivery<br>time  | Within 35 days after the sample and order confirmed                                                                  |
| Payment<br>term   | 30% deposit by T/T in advance and the balance against the copy of B/L                                                |
| Shipment          | By sea,by air,by Express and your shipping agent is acceptable                                                       |
| Usage<br>Occasion | Home decor,Wedding Decoration,Wedding Favors,Decoration enhancement,                                                 |

Unusual shapes and simple style-perfect for presenting your style in any room. Quality, impressive style and these <u>glass candle jar</u> so very gift worthy.

This gorgeous glass candle jar matches with any home decoration furniture, for example, dining table, cooking bench, dressing table, tea table, coffee bar and bookshelves. It is also easy going with restaurants and hotels. When the candle is lighted, the room is filled with aroma!

This decorative candle jar is the perfect gift for friendship and makes a elegance high-end gift for your loved ones. Everyone will appreciate the craftsmanship quality of this exquisite glass candle jar.