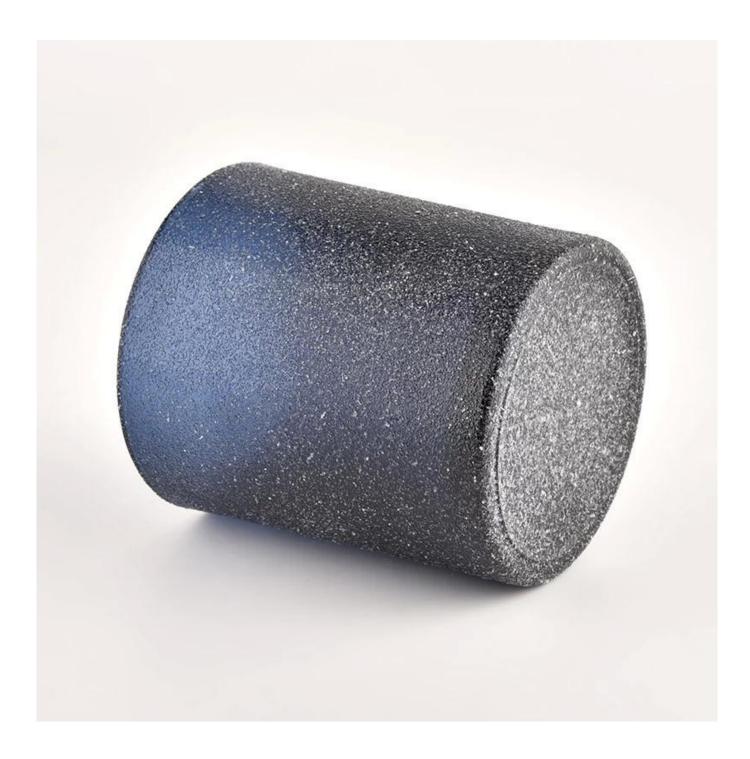

# Special technique grind glass candle jar for home decoration

Why Choose **Sunny Glassware** 

- Upmost dedication to design, never compression on quality
- <u>Sunny Glassware</u> strictly protect the customers' designs, all the newly designed items from us haven't been copied in three years.
- Product quality is the major focus in <u>Sunny Glassware</u>. <u>Sunny Glassware</u> once demolished 80,000 pcs of glass vessel with barely visible blemish.

# product description

| product<br>name   | Special technique grind glass candle jar for home decoration                                                         |
|-------------------|----------------------------------------------------------------------------------------------------------------------|
| Sample<br>time    | <ol> <li>5 days if there is glass shape and size</li> <li>15 days, if you need new shapes and sizes glass</li> </ol> |
| Measure           | Item No.:SGHL21121521 Top dia: 80mm Bottom dia: 74mm Height: 90mm Weight: 290g Capacity: 300ml                       |
| Packing           | Normal packing, Individual gift box, PVC box, window box, color box, white box, etc                                  |
| Delivery<br>time  | Within 35 days after the sample and order confirmed                                                                  |
| Payment<br>term   | 30% deposit by T/T in advance and the balance against the copy of B/L                                                |
| Shipment          | By sea,by air,by Express and your shipping agent is acceptable                                                       |
| Usage<br>Occasion | Home decor,Wedding Decoration,Wedding Favors,Decoration enhancement,                                                 |

Unusual shapes and simple style-perfect for presenting your style in any room. Quality, impressive style and these <u>glass candle jar</u> so very gift worthy.

This gorgeous glass candle jar matches with any home decoration furniture, for example, dining table, cooking bench, dressing table, tea table, coffee bar and bookshelves. It is also easy going with restaurants and hotels. When the candle is lighted, the room is filled with aroma!

This decorative candle jar is the perfect gift for friendship and makes a elegance high-end gift for your loved ones. Everyone will appreciate the craftsmanship quality of this exquisite glass candle jar.