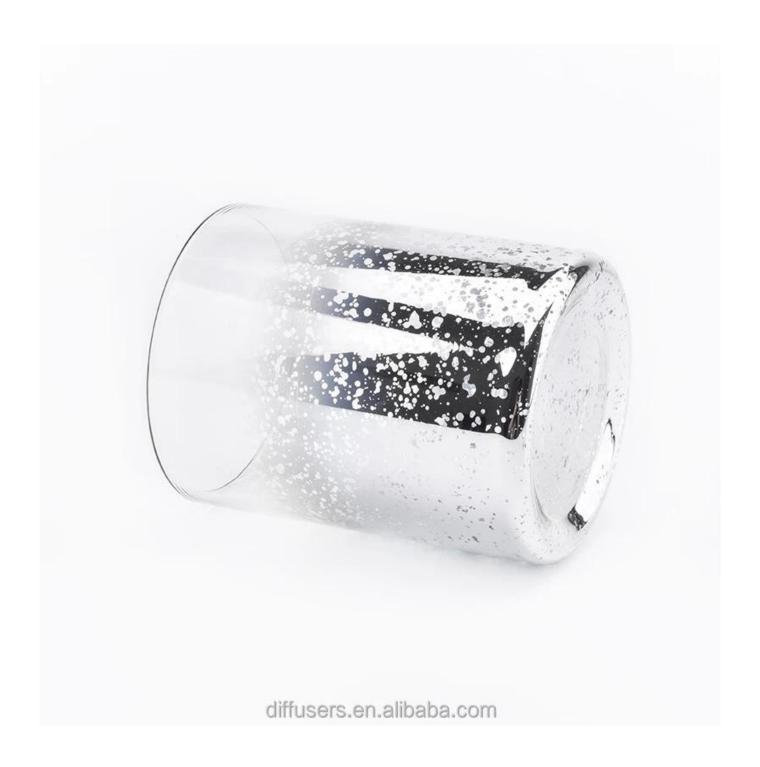

# QC Extra Six Steps

No major quality complaints for 9 years

| Product name         | straight colored glass candle vessels with mercury decorations         |
|----------------------|------------------------------------------------------------------------|
| Decorations          | small candle vessles                                                   |
| Sample lead time     | 5 days if at exist shaped and size of glass candle jars                |
|                      | 15~30 days for new shape or size of glass candle jars                  |
| Production lead time | 35~50 days after the sample and order confirmed                        |
| OEM/ODM order        | We could create new mold for your own design                           |
|                      | Moreover,we could design for you by your own idea to be a real product |
| Inspection           | Inspect the goods by AQ standard which has extra inspect steps         |
|                      | Accept third party inspection                                          |
| Payment terms        | 30% deposit by T/T in advance and the balance against the copy of B/L  |