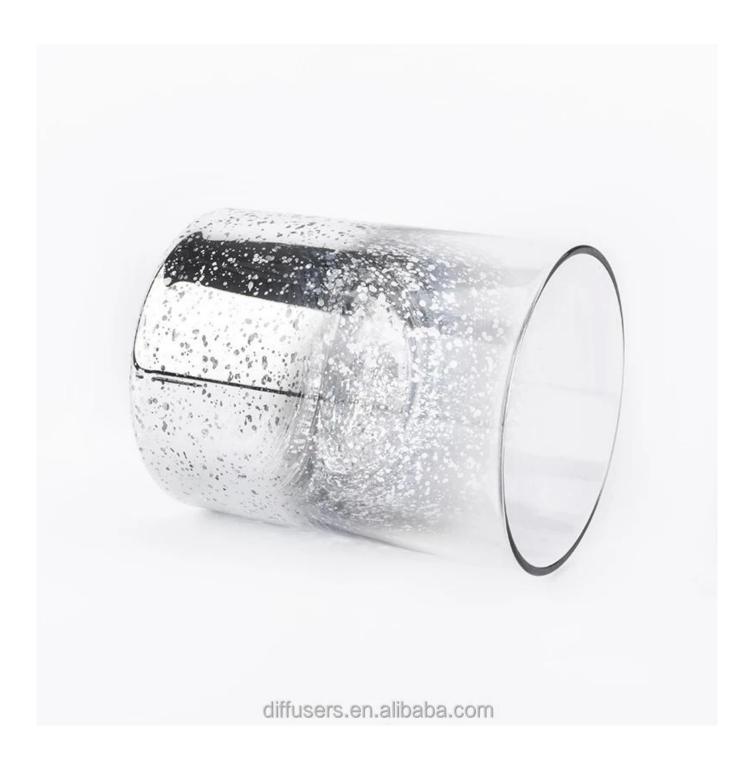

# QC Extra Six Steps

No major quality complaints for 9 years

| Product name         | straight colored glass candle vessels with mercury decorations         |
|----------------------|------------------------------------------------------------------------|
| Decorations          | small candle vessles                                                   |
| Sample lead time     | 5 days if at exist shaped and size of glass candle jars                |
|                      | 15~30 days for new shape or size of glass candle jars                  |
| Production lead time | 35~50 days after the sample and order confirmed                        |
| OEM/ODM order        | We could create new mold for your own design                           |
|                      | Moreover,we could design for you by your own idea to be a real product |
| Inspection           | Inspect the goods by AQ standard which has extra inspect steps         |
|                      | Accept third party inspection                                          |
| Payment terms        | 30% deposit by T/T in advance and the balance against the copy of B/L  |