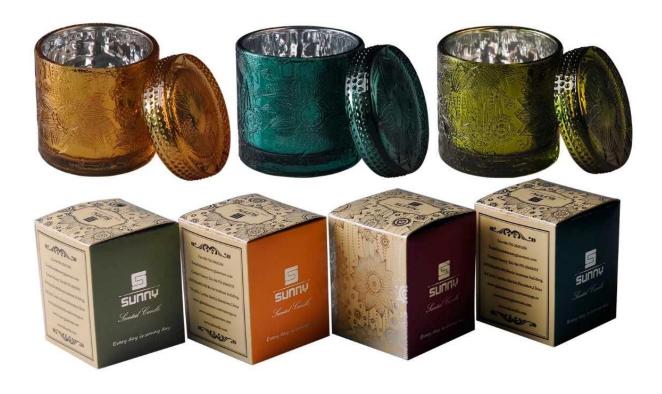

# QC Extra Six Steps

No major quality complaints for 9 years

| Product name         | straight colored glass candle vessels with mercury decorations         |
|----------------------|------------------------------------------------------------------------|
| Decorations          | small candle vessles                                                   |
| Sample lead time     | 5 days if at exist shaped and size of glass candle jars                |
|                      | 15~30 days for new shape or size of glass candle jars                  |
| Production lead time | 35~50 days after the sample and order confirmed                        |
| OEM/ODM order        | We could create new mold for your own design                           |
|                      | Moreover,we could design for you by your own idea to be a real product |
| Inspection           | Inspect the goods by AQ standard which has extra inspect steps         |
|                      | Accept third party inspection                                          |
| Payment terms        | 30% deposit by T/T in advance and the balance against the copy of B/L  |