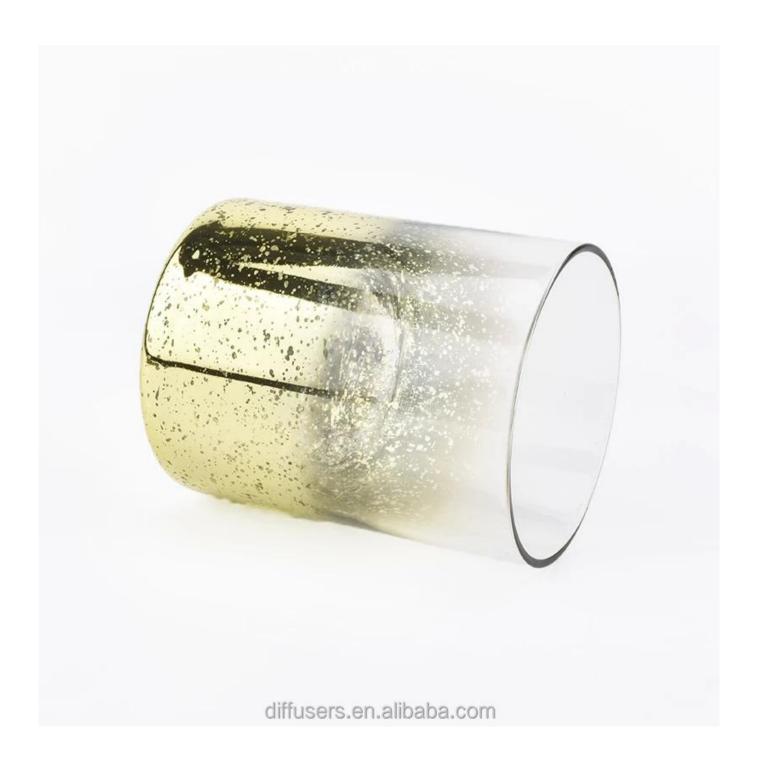

# QC Extra Six Steps

No major quality complaints for 9 years

| Product name         | straight colored glass candle vessels with mercury decorations         |
|----------------------|------------------------------------------------------------------------|
| Decorations          | small candle vessles                                                   |
| Sample lead time     | 5 days if at exist shaped and size of glass candle jars                |
|                      | 15~30 days for new shape or size of glass candle jars                  |
| Production lead time | 35~50 days after the sample and order confirmed                        |
| OEM/ODM order        | We could create new mold for your own design                           |
|                      | Moreover,we could design for you by your own idea to be a real product |
| Inspection           | Inspect the goods by AQ standard which has extra inspect steps         |
|                      | Accept third party inspection                                          |
| Payment terms        | 30% deposit by T/T in advance and the balance against the copy of B/L  |