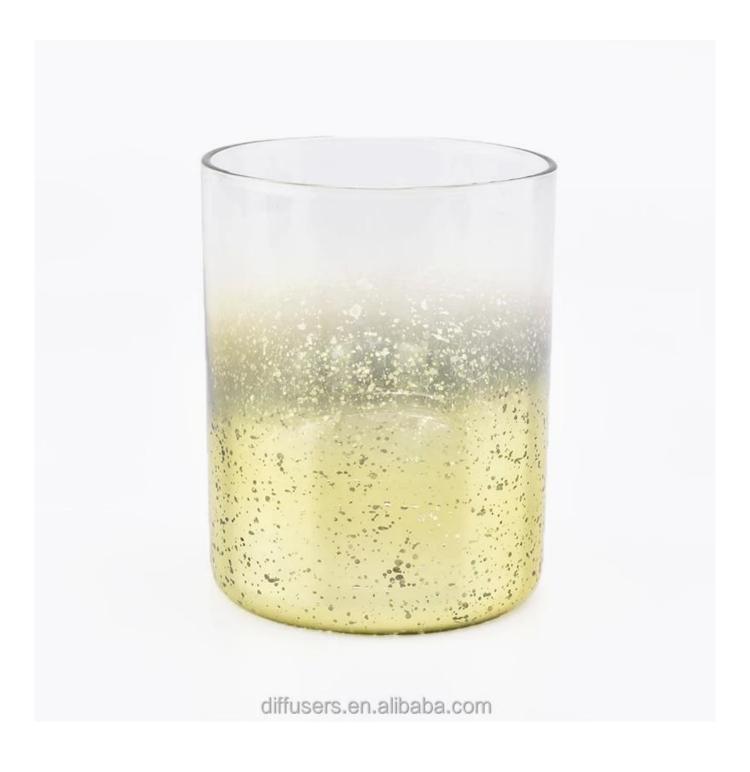

# QC Extra Six Steps

No major quality complaints for 9 years

| Product name         | straight colored glass candle vessels with mercury decorations         |
|----------------------|------------------------------------------------------------------------|
| Decorations          | small candle vessles                                                   |
| Sample lead time     | 5 days if at exist shaped and size of glass candle jars                |
|                      | 15~30 days for new shape or size of glass candle jars                  |
| Production lead time | 35~50 days after the sample and order confirmed                        |
| OEM/ODM order        | We could create new mold for your own design                           |
|                      | Moreover,we could design for you by your own idea to be a real product |
| Inspection           | Inspect the goods by AQ standard which has extra inspect steps         |
|                      | Accept third party inspection                                          |
| Payment terms        | 30% deposit by T/T in advance and the balance against the copy of B/L  |