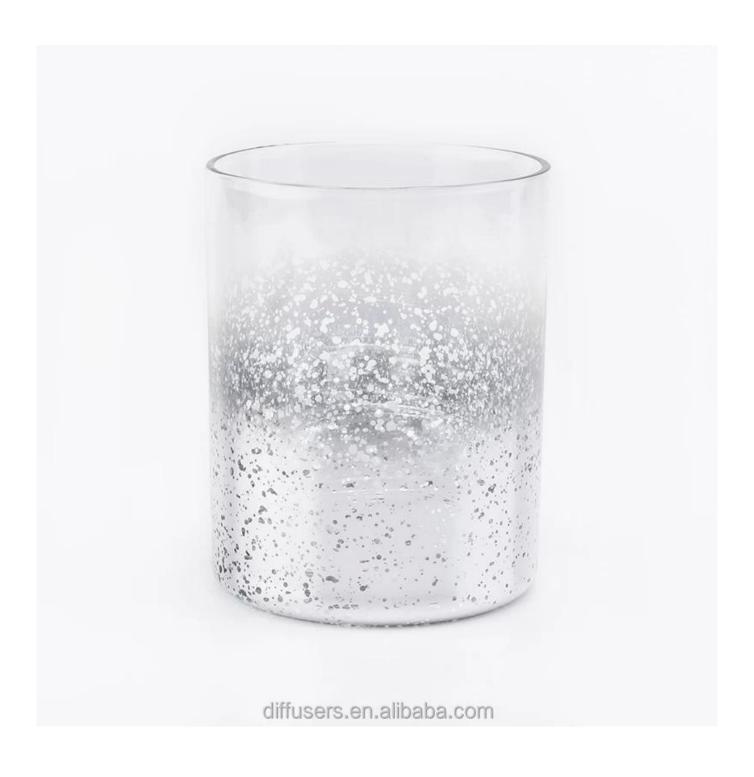

# QC Extra Six Steps

No major quality complaints for 9 years

| Product name         | straight colored glass candle vessels with mercury decorations         |
|----------------------|------------------------------------------------------------------------|
| Decorations          | small candle vessles                                                   |
| Sample lead time     | 5 days if at exist shaped and size of glass candle jars                |
|                      | 15~30 days for new shape or size of glass candle jars                  |
| Production lead time | 35~50 days after the sample and order confirmed                        |
| OEM/ODM order        | We could create new mold for your own design                           |
|                      | Moreover,we could design for you by your own idea to be a real product |
| Inspection           | Inspect the goods by AQ standard which has extra inspect steps         |
|                      | Accept third party inspection                                          |
| Payment terms        | 30% deposit by T/T in advance and the balance against the copy of B/L  |