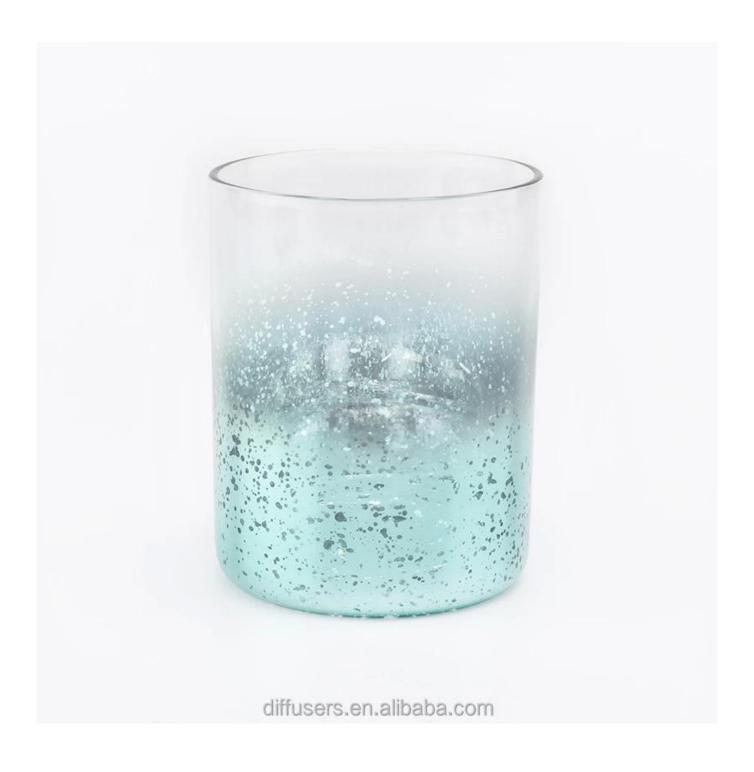

# QC Extra Six Steps

No major quality complaints for 9 years

| Product name         | straight colored glass candle vessels with mercury decorations         |
|----------------------|------------------------------------------------------------------------|
| Decorations          | small candle vessles                                                   |
| Sample lead time     | 5 days if at exist shaped and size of glass candle jars                |
|                      | 15~30 days for new shape or size of glass candle jars                  |
| Production lead time | 35~50 days after the sample and order confirmed                        |
| OEM/ODM order        | We could create new mold for your own design                           |
|                      | Moreover,we could design for you by your own idea to be a real product |
| Inspection           | Inspect the goods by AQ standard which has extra inspect steps         |
|                      | Accept third party inspection                                          |
| Payment terms        | 30% deposit by T/T in advance and the balance against the copy of B/L  |