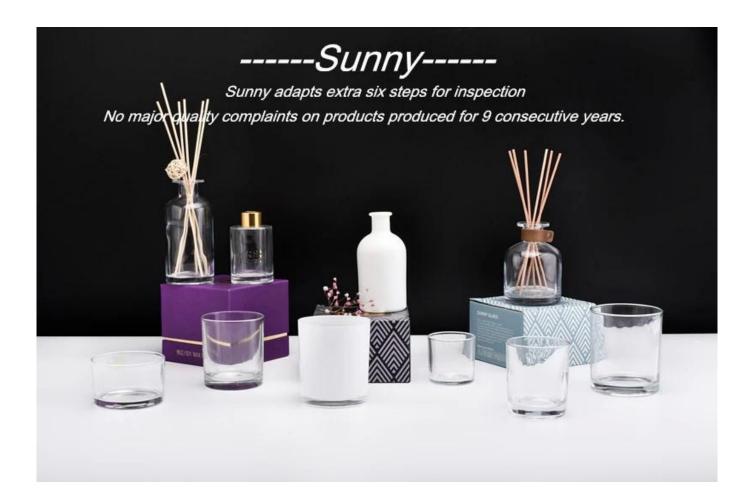

# QC Extra Six Steps

No major quality complaints for 9 years

| Product name         | straight colored glass candle vessels with mercury decorations         |
|----------------------|------------------------------------------------------------------------|
| Decorations          | small candle vessles                                                   |
| Sample lead time     | 5 days if at exist shaped and size of glass candle jars                |
|                      | 15~30 days for new shape or size of glass candle jars                  |
| Production lead time | 35~50 days after the sample and order confirmed                        |
| OEM/ODM order        | We could create new mold for your own design                           |
|                      | Moreover,we could design for you by your own idea to be a real product |
| Inspection           | Inspect the goods by AQ standard which has extra inspect steps         |
|                      | Accept third party inspection                                          |
| Payment terms        | 30% deposit by T/T in advance and the balance against the copy of B/L  |

With a strictly control system on product quality, Sunny adapts extra six steps for inspection of shipments, no major quality complaints on products produced for 9 consecutive years.

With our strong support, customers rapidly develop and from small workshop to industry leaders. We get your ideas becoming creative fragrance products and sell them very well in the market.