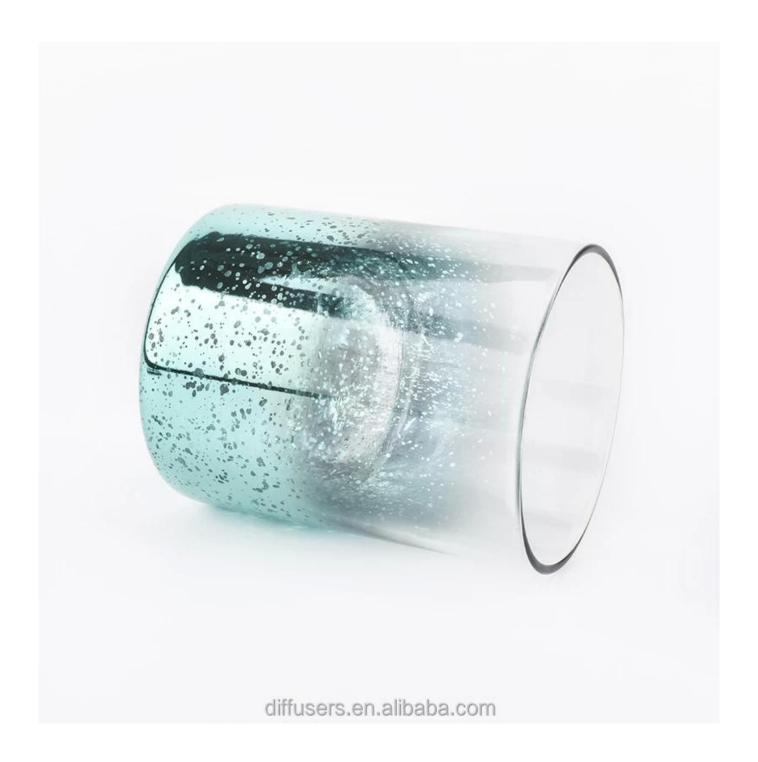

# QC Extra Six Steps

No major quality complaints for 9 years

| Product name         | straight colored glass candle vessels with mercury decorations         |
|----------------------|------------------------------------------------------------------------|
| Decorations          | small candle vessles                                                   |
| Sample lead time     | 5 days if at exist shaped and size of glass candle jars                |
|                      | 15~30 days for new shape or size of glass candle jars                  |
| Production lead time | 35~50 days after the sample and order confirmed                        |
| OEM/ODM order        | We could create new mold for your own design                           |
|                      | Moreover,we could design for you by your own idea to be a real product |
| Inspection           | Inspect the goods by AQ standard which has extra inspect steps         |
|                      | Accept third party inspection                                          |
| Payment terms        | 30% deposit by T/T in advance and the balance against the copy of B/L  |