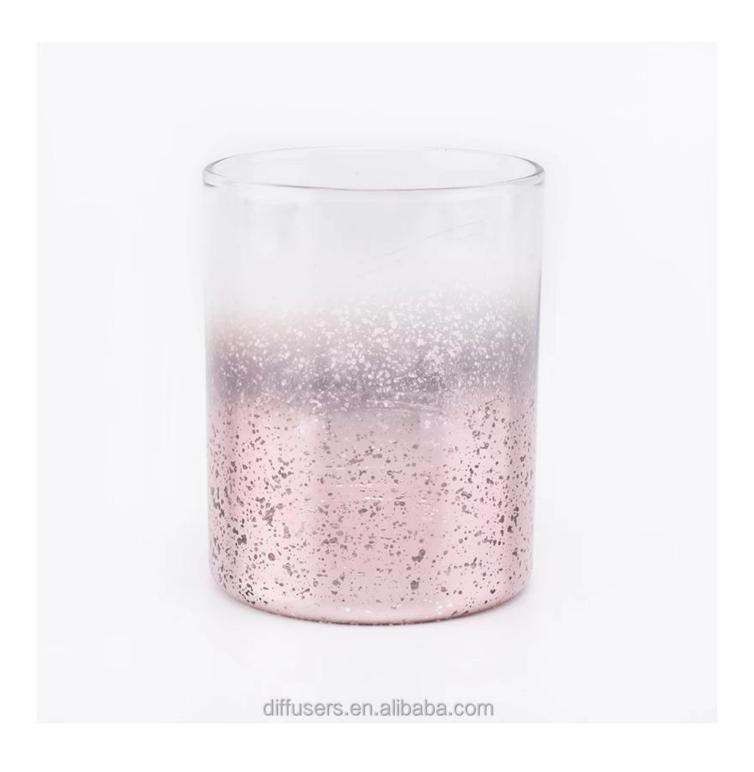

# QC Extra Six Steps

No major quality complaints for 9 years

| Product name         | straight colored glass candle vessels with mercury decorations         |
|----------------------|------------------------------------------------------------------------|
| Decorations          | small candle vessles                                                   |
| Sample lead time     | 5 days if at exist shaped and size of glass candle jars                |
|                      | 15~30 days for new shape or size of glass candle jars                  |
| Production lead time | 35~50 days after the sample and order confirmed                        |
| OEM/ODM order        | We could create new mold for your own design                           |
|                      | Moreover,we could design for you by your own idea to be a real product |
| Inspection           | Inspect the goods by AQ standard which has extra inspect steps         |
|                      | Accept third party inspection                                          |
| Payment terms        | 30% deposit by T/T in advance and the balance against the copy of B/L  |