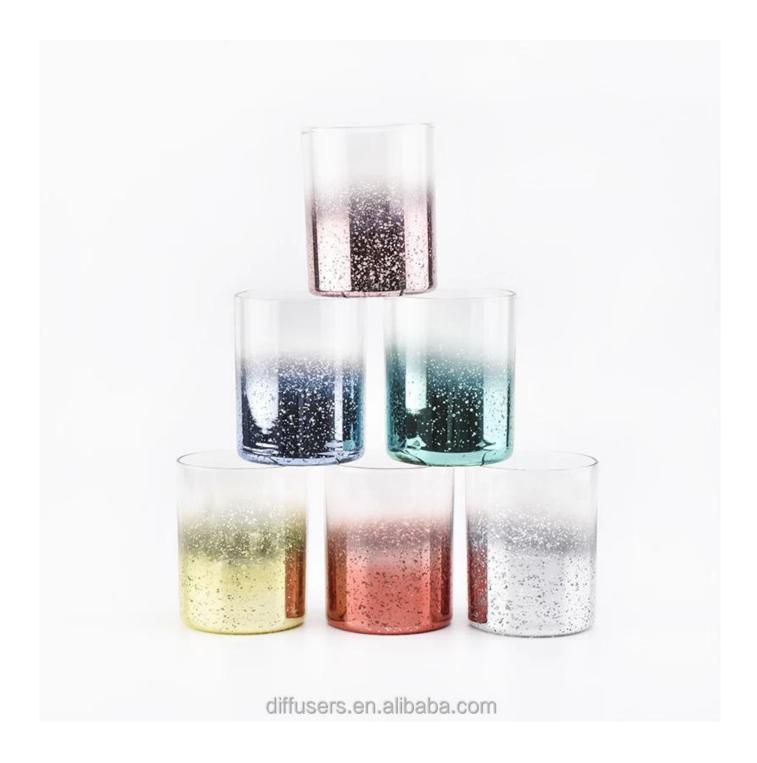

# QC Extra Six Steps

No major quality complaints for 9 years

| Product name         | straight colored glass candle vessels with mercury decorations         |
|----------------------|------------------------------------------------------------------------|
| Decorations          | small candle vessles                                                   |
| Sample lead time     | 5 days if at exist shaped and size of glass candle jars                |
|                      | 15~30 days for new shape or size of glass candle jars                  |
| Production lead time | 35~50 days after the sample and order confirmed                        |
| OEM/ODM order        | We could create new mold for your own design                           |
|                      | Moreover,we could design for you by your own idea to be a real product |
| Inspection           | Inspect the goods by AQ standard which has extra inspect steps         |
|                      | Accept third party inspection                                          |
| Payment terms        | 30% deposit by T/T in advance and the balance against the copy of B/L  |