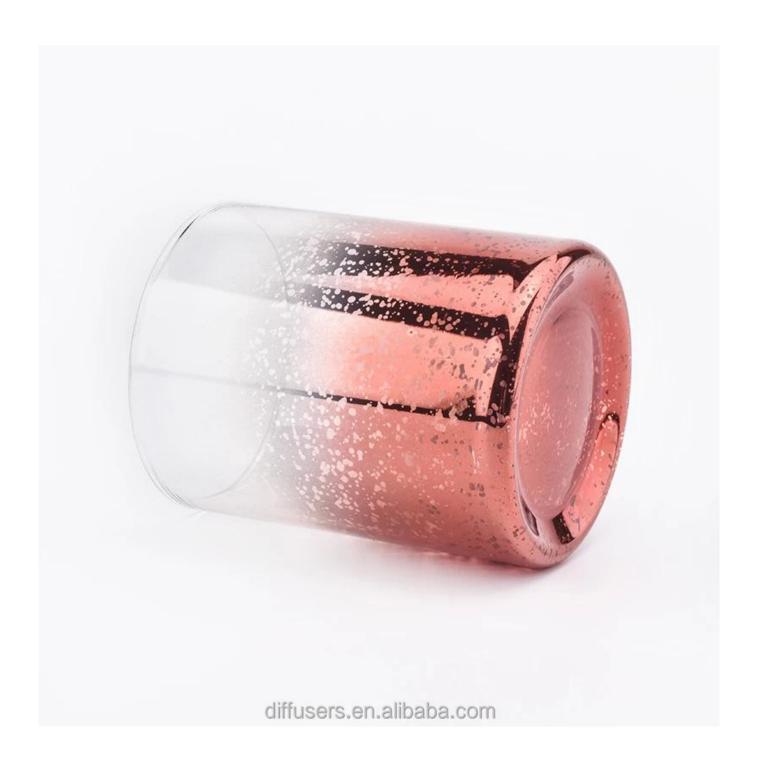

# QC Extra Six Steps

No major quality complaints for 9 years

| Product name         | straight colored glass candle vessels with mercury decorations         |
|----------------------|------------------------------------------------------------------------|
| Decorations          | small candle vessles                                                   |
| Sample lead time     | 5 days if at exist shaped and size of glass candle jars                |
|                      | 15~30 days for new shape or size of glass candle jars                  |
| Production lead time | 35~50 days after the sample and order confirmed                        |
| OEM/ODM order        | We could create new mold for your own design                           |
|                      | Moreover,we could design for you by your own idea to be a real product |
| Inspection           | Inspect the goods by AQ standard which has extra inspect steps         |
|                      | Accept third party inspection                                          |
| Payment terms        | 30% deposit by T/T in advance and the balance against the copy of B/L  |