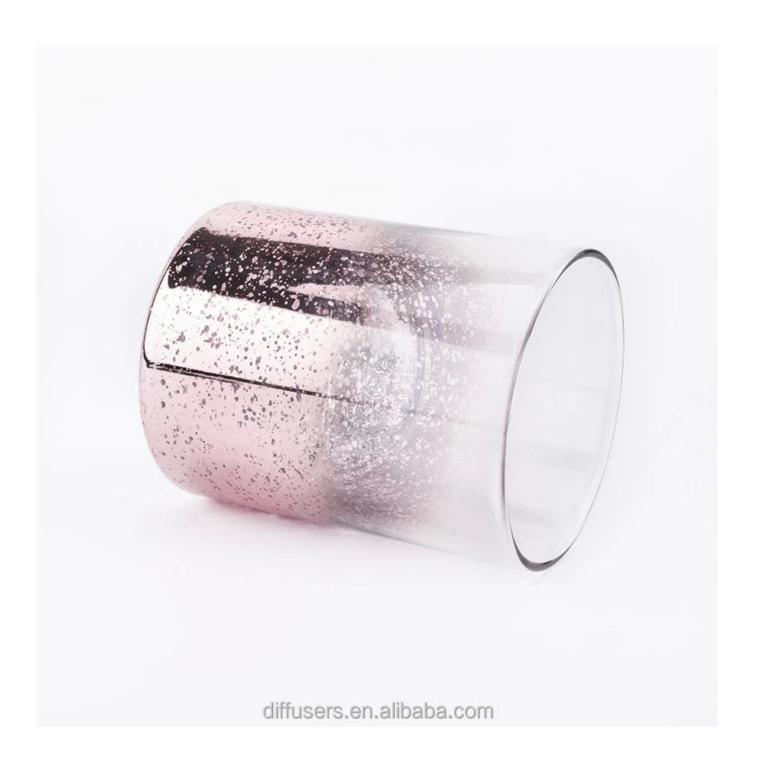

# QC Extra Six Steps

No major quality complaints for 9 years

| Product name         | straight colored glass candle vessels with mercury decorations         |
|----------------------|------------------------------------------------------------------------|
| Decorations          | small candle vessles                                                   |
| Sample lead time     | 5 days if at exist shaped and size of glass candle jars                |
|                      | 15~30 days for new shape or size of glass candle jars                  |
| Production lead time | 35~50 days after the sample and order confirmed                        |
| OEM/ODM order        | We could create new mold for your own design                           |
|                      | Moreover,we could design for you by your own idea to be a real product |
| Inspection           | Inspect the goods by AQ standard which has extra inspect steps         |
|                      | Accept third party inspection                                          |
| Payment terms        | 30% deposit by T/T in advance and the balance against the copy of B/L  |