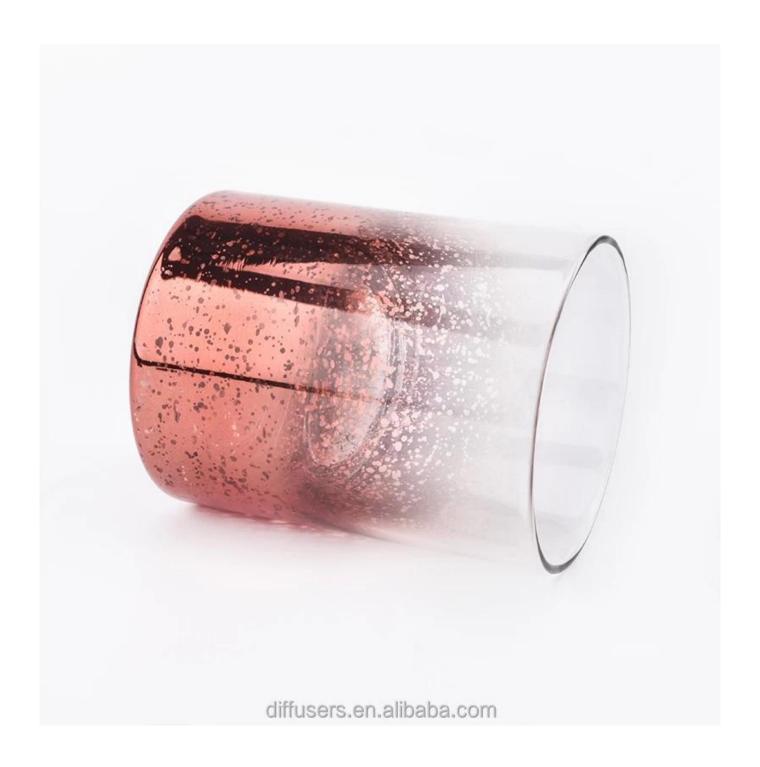

# QC Extra Six Steps

No major quality complaints for 9 years

| Product name         | straight colored glass candle vessels with mercury decorations         |
|----------------------|------------------------------------------------------------------------|
| Decorations          | small candle vessles                                                   |
| Sample lead time     | 5 days if at exist shaped and size of glass candle jars                |
|                      | 15~30 days for new shape or size of glass candle jars                  |
| Production lead time | 35~50 days after the sample and order confirmed                        |
| OEM/ODM order        | We could create new mold for your own design                           |
|                      | Moreover,we could design for you by your own idea to be a real product |
| Inspection           | Inspect the goods by AQ standard which has extra inspect steps         |
|                      | Accept third party inspection                                          |
| Payment terms        | 30% deposit by T/T in advance and the balance against the copy of B/L  |