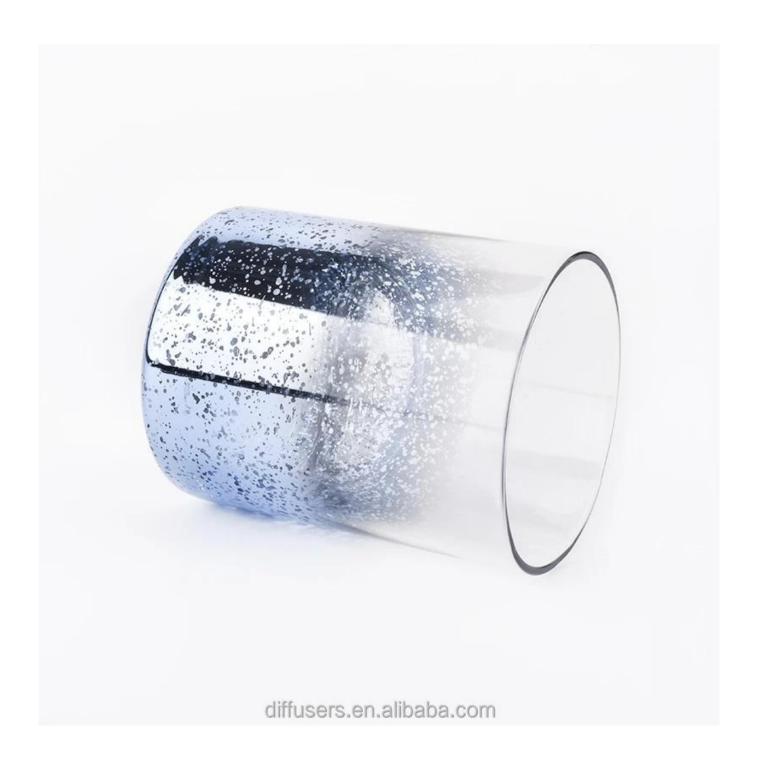

# QC Extra Six Steps

No major quality complaints for 9 years

| Product name         | straight colored glass candle vessels with mercury decorations         |
|----------------------|------------------------------------------------------------------------|
| Decorations          | small candle vessles                                                   |
| Sample lead time     | 5 days if at exist shaped and size of glass candle jars                |
|                      | 15~30 days for new shape or size of glass candle jars                  |
| Production lead time | 35~50 days after the sample and order confirmed                        |
| OEM/ODM order        | We could create new mold for your own design                           |
|                      | Moreover,we could design for you by your own idea to be a real product |
| Inspection           | Inspect the goods by AQ standard which has extra inspect steps         |
|                      | Accept third party inspection                                          |
| Payment terms        | 30% deposit by T/T in advance and the balance against the copy of B/L  |