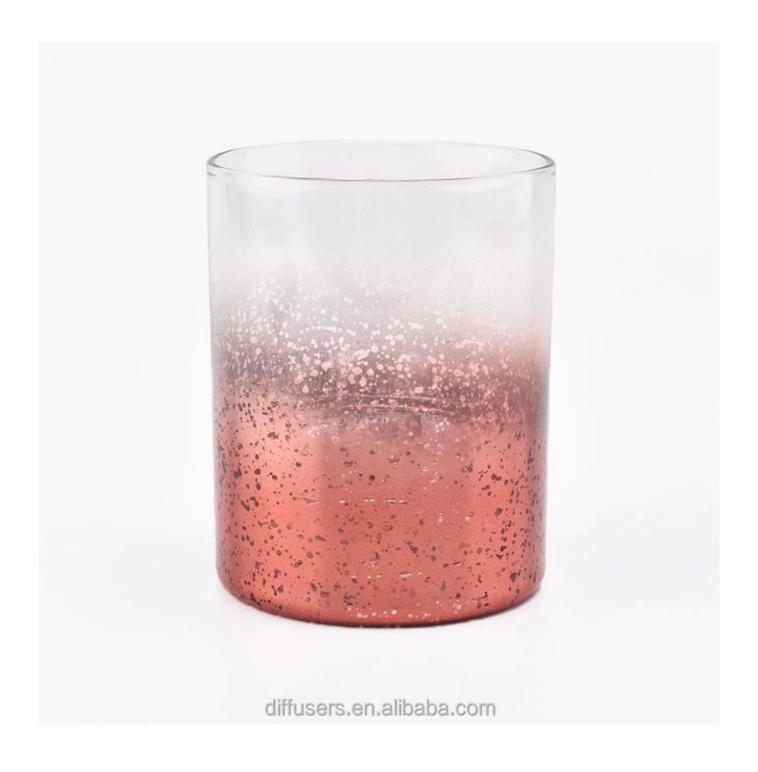

# QC Extra Six Steps

No major quality complaints for 9 years

| Product name         | straight colored glass candle vessels with mercury decorations         |
|----------------------|------------------------------------------------------------------------|
| Decorations          | small candle vessles                                                   |
| Sample lead time     | 5 days if at exist shaped and size of glass candle jars                |
|                      | 15~30 days for new shape or size of glass candle jars                  |
| Production lead time | 35~50 days after the sample and order confirmed                        |
| OEM/ODM order        | We could create new mold for your own design                           |
|                      | Moreover,we could design for you by your own idea to be a real product |
| Inspection           | Inspect the goods by AQ standard which has extra inspect steps         |
|                      | Accept third party inspection                                          |
| Payment terms        | 30% deposit by T/T in advance and the balance against the copy of B/L  |