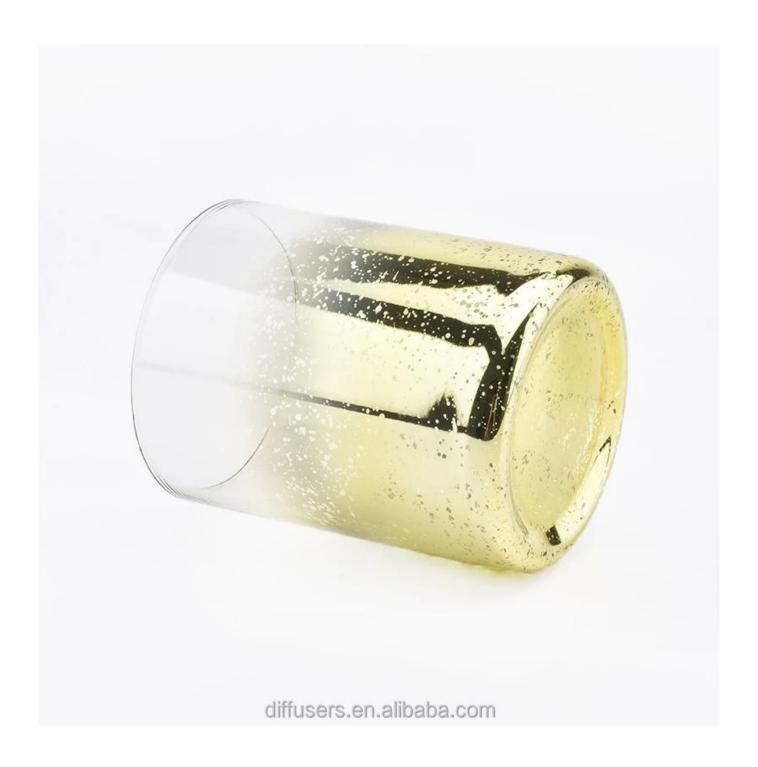

# QC Extra Six Steps

No major quality complaints for 9 years

| Product name         | straight colored glass candle vessels with mercury decorations         |
|----------------------|------------------------------------------------------------------------|
| Decorations          | small candle vessles                                                   |
| Sample lead time     | 5 days if at exist shaped and size of glass candle jars                |
|                      | 15~30 days for new shape or size of glass candle jars                  |
| Production lead time | 35~50 days after the sample and order confirmed                        |
| OEM/ODM order        | We could create new mold for your own design                           |
|                      | Moreover,we could design for you by your own idea to be a real product |
| Inspection           | Inspect the goods by AQ standard which has extra inspect steps         |
|                      | Accept third party inspection                                          |
| Payment terms        | 30% deposit by T/T in advance and the balance against the copy of B/L  |