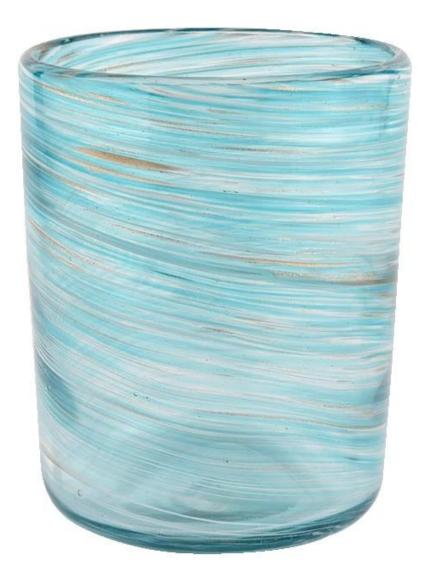

<u>Sunny Glassware</u> blue cylinder glass jars for candle making wholesale

**Product description** 

| product<br>name   | Sunny Glassware blue cylinder glass jars for candle making wholesale                                                 |  |  |
|-------------------|----------------------------------------------------------------------------------------------------------------------|--|--|
| Sample<br>time    | <ol> <li>5 days if there is glass shape and size</li> <li>15 days, if you need new shapes and sizes glass</li> </ol> |  |  |
| Measure           | Item No.:SGLYP21072603<br>Top dia: 123mm<br>Bottom dia: 80mm<br>Height:153mm<br>Weight:1017g<br>Capacity: 1200ml     |  |  |
| Packing           | Normal packing,Individual gift box, PVC box, window box, color box, white box, etc                                   |  |  |
| Delivery<br>time  | Within 35 days after the sample and order confirmed                                                                  |  |  |
| Payment<br>term   | 30% deposit by T/T in advance and the balance against the copy of B/L                                                |  |  |
| Shipment          | By sea,by air,by Express and your shipping agent is acceptable                                                       |  |  |
| Usage<br>Occasion | Home decor,Wedding Decoration,Wedding Favors,Decoration enhancement,                                                 |  |  |