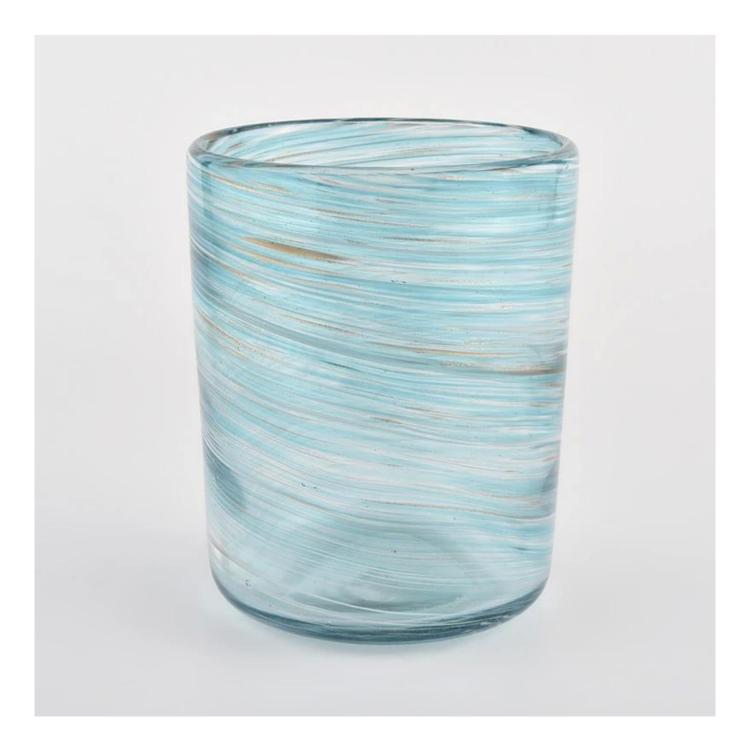

<u>Sunny Glassware</u> blue cylinder glass jars for candle making wholesale

**Product description** 

| product<br>name   | Sunny Glassware blue cylinder glass jars for candle making wholesale                                                 |  |  |
|-------------------|----------------------------------------------------------------------------------------------------------------------|--|--|
| Sample<br>time    | <ol> <li>5 days if there is glass shape and size</li> <li>15 days, if you need new shapes and sizes glass</li> </ol> |  |  |
| Measure           | Item No.:SGLYP21072603<br>Top dia: 123mm<br>Bottom dia: 80mm<br>Height:153mm<br>Weight:1017g<br>Capacity: 1200ml     |  |  |
| Packing           | Normal packing,Individual gift box, PVC box, window box, color box, white box, etc                                   |  |  |
| Delivery<br>time  | Within 35 days after the sample and order confirmed                                                                  |  |  |
| Payment<br>term   | 30% deposit by T/T in advance and the balance against the copy of B/L                                                |  |  |
| Shipment          | By sea,by air,by Express and your shipping agent is acceptable                                                       |  |  |
| Usage<br>Occasion | Home decor,Wedding Decoration,Wedding Favors,Decoration enhancement,                                                 |  |  |