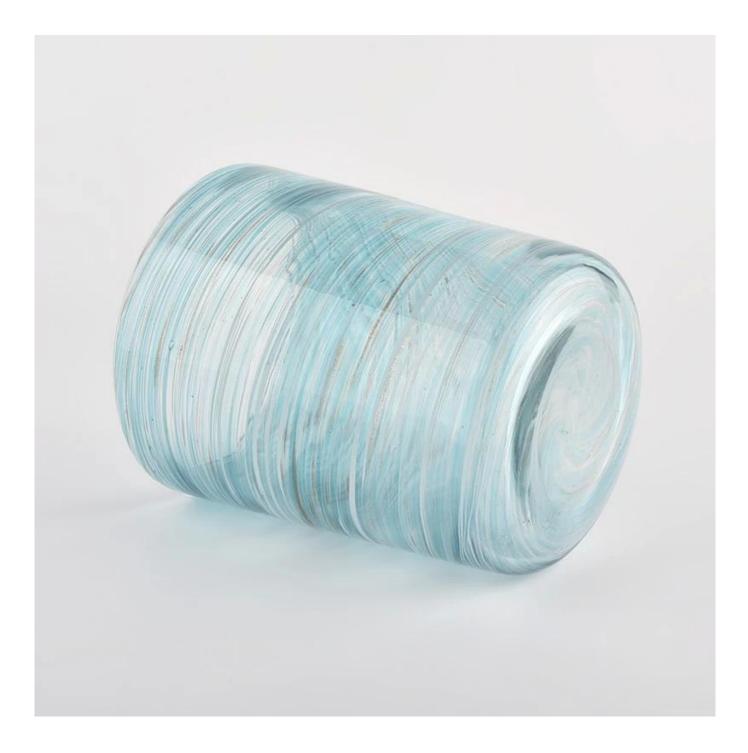

<u>Sunny Glassware</u> blue cylinder glass jars for candle making wholesale

**Product description** 

| product<br>name   | Sunny Glassware blue cylinder glass jars for candle making wholesale                                                 |  |  |
|-------------------|----------------------------------------------------------------------------------------------------------------------|--|--|
| Sample<br>time    | <ol> <li>5 days if there is glass shape and size</li> <li>15 days, if you need new shapes and sizes glass</li> </ol> |  |  |
| Measure           | Item No.:SGLYP21072603<br>Top dia: 123mm<br>Bottom dia: 80mm<br>Height:153mm<br>Weight:1017g<br>Capacity: 1200ml     |  |  |
| Packing           | Normal packing,Individual gift box, PVC box, window box, color box, white box, etc                                   |  |  |
| Delivery<br>time  | Within 35 days after the sample and order confirmed                                                                  |  |  |
| Payment<br>term   | 30% deposit by T/T in advance and the balance against the copy of B/L                                                |  |  |
| Shipment          | By sea,by air,by Express and your shipping agent is acceptable                                                       |  |  |
| Usage<br>Occasion | Home decor,Wedding Decoration,Wedding Favors,Decoration enhancement,                                                 |  |  |