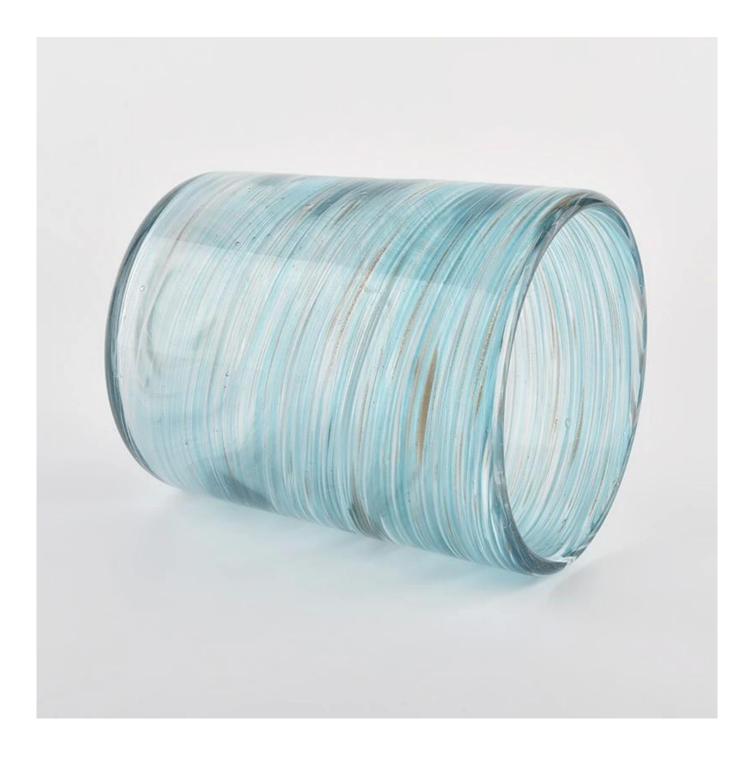

<u>Sunny Glassware</u> blue cylinder glass jars for candle making wholesale

**Product description** 

| product<br>name   | Sunny Glassware blue cylinder glass jars for candle making wholesale                                                 |  |  |
|-------------------|----------------------------------------------------------------------------------------------------------------------|--|--|
| Sample<br>time    | <ol> <li>5 days if there is glass shape and size</li> <li>15 days, if you need new shapes and sizes glass</li> </ol> |  |  |
| Measure           | Item No.:SGLYP21072603<br>Top dia: 123mm<br>Bottom dia: 80mm<br>Height:153mm<br>Weight:1017g<br>Capacity: 1200ml     |  |  |
| Packing           | Normal packing,Individual gift box, PVC box, window box, color box, white box, etc                                   |  |  |
| Delivery<br>time  | Within 35 days after the sample and order confirmed                                                                  |  |  |
| Payment<br>term   | 30% deposit by T/T in advance and the balance against the copy of B/L                                                |  |  |
| Shipment          | By sea,by air,by Express and your shipping agent is acceptable                                                       |  |  |
| Usage<br>Occasion | Home decor,Wedding Decoration,Wedding Favors,Decoration enhancement,                                                 |  |  |