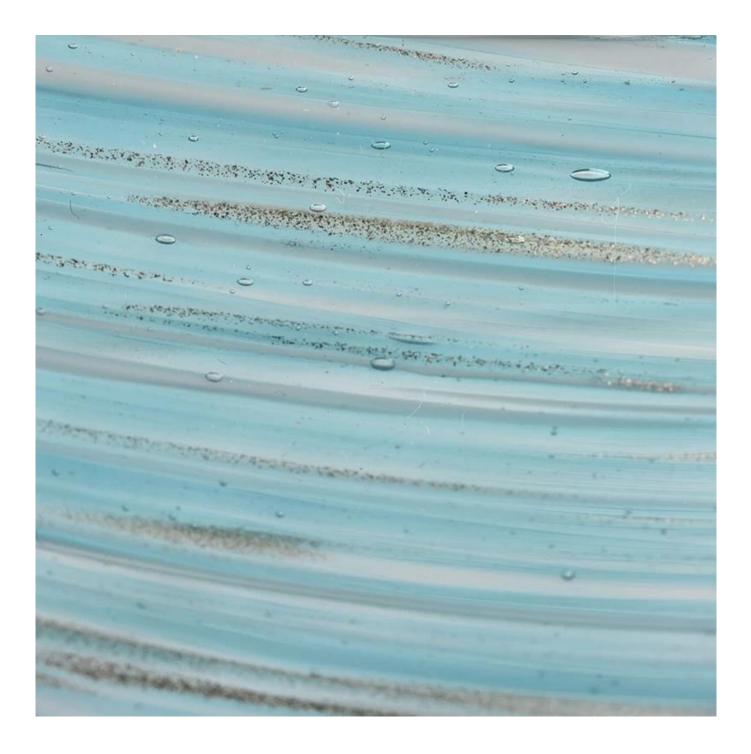

<u>Sunny Glassware</u> blue cylinder glass jars for candle making wholesale

**Product description** 

| product<br>name   | Sunny Glassware blue cylinder glass jars for candle making wholesale                                                 |  |  |
|-------------------|----------------------------------------------------------------------------------------------------------------------|--|--|
| Sample<br>time    | <ol> <li>5 days if there is glass shape and size</li> <li>15 days, if you need new shapes and sizes glass</li> </ol> |  |  |
| Measure           | Item No.:SGLYP21072603<br>Top dia: 123mm<br>Bottom dia: 80mm<br>Height:153mm<br>Weight:1017g<br>Capacity: 1200ml     |  |  |
| Packing           | Normal packing,Individual gift box, PVC box, window box, color box, white box, etc                                   |  |  |
| Delivery<br>time  | Within 35 days after the sample and order confirmed                                                                  |  |  |
| Payment<br>term   | 30% deposit by T/T in advance and the balance against the copy of B/L                                                |  |  |
| Shipment          | By sea,by air,by Express and your shipping agent is acceptable                                                       |  |  |
| Usage<br>Occasion | Home decor,Wedding Decoration,Wedding Favors,Decoration enhancement,                                                 |  |  |