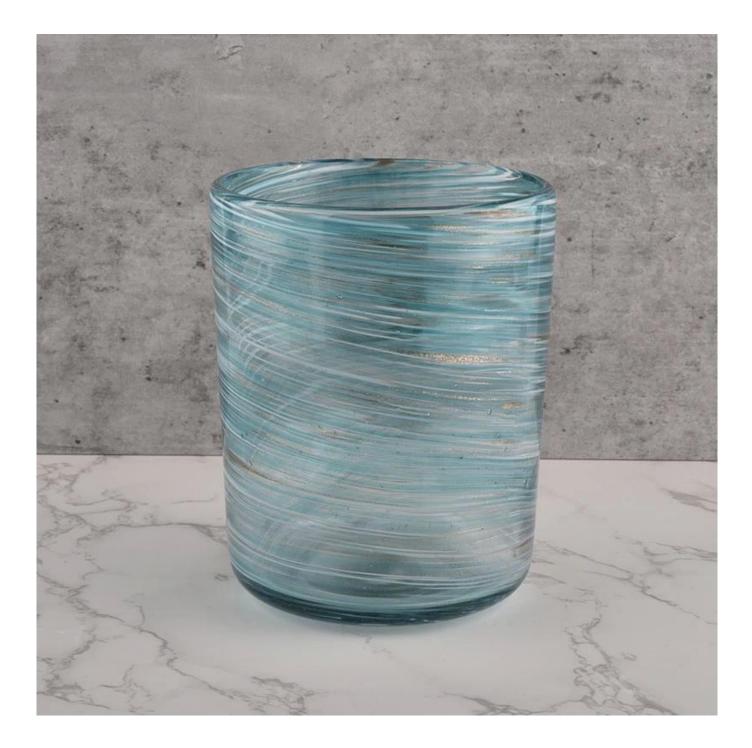

<u>Sunny Glassware</u> blue cylinder glass jars for candle making wholesale

**Product description** 

| product<br>name   | Sunny Glassware blue cylinder glass jars for candle making wholesale                                                 |  |  |
|-------------------|----------------------------------------------------------------------------------------------------------------------|--|--|
| Sample<br>time    | <ol> <li>5 days if there is glass shape and size</li> <li>15 days, if you need new shapes and sizes glass</li> </ol> |  |  |
| Measure           | Item No.:SGLYP21072603<br>Top dia: 123mm<br>Bottom dia: 80mm<br>Height:153mm<br>Weight:1017g<br>Capacity: 1200ml     |  |  |
| Packing           | Normal packing,Individual gift box, PVC box, window box, color box, white box, etc                                   |  |  |
| Delivery<br>time  | Within 35 days after the sample and order confirmed                                                                  |  |  |
| Payment<br>term   | 30% deposit by T/T in advance and the balance against the copy of B/L                                                |  |  |
| Shipment          | By sea,by air,by Express and your shipping agent is acceptable                                                       |  |  |
| Usage<br>Occasion | Home decor,Wedding Decoration,Wedding Favors,Decoration enhancement,                                                 |  |  |